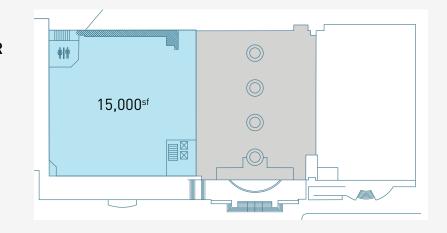

#### Available Space

4,600 Total Square Feet

#### **Featured Amenities**

Premier Pratt Street Address | Class A, Loft-Style Offices Unparalleled Water Views | On-Site 24/7 Security Convenient Parking | Easy Access to I-83 and I-95