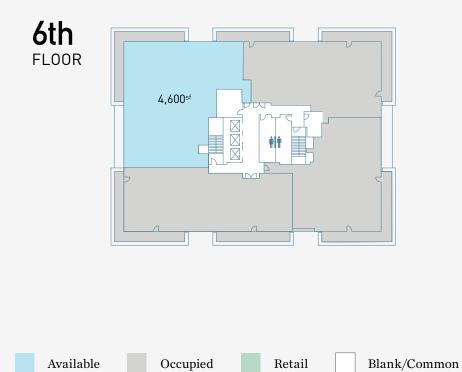

#### Available Space

4,600 Total Square Feet

#### **Featured Amenities**

Premier Pratt Street Address | Class A, Loft-Style Offices Unparalleled Water Views | On-Site 24/7 Security Convenient Parking | Easy Access to I-83 and I-95

#### 621 E. PRATT STREET FLOOR 6

THE OFFICES AT THE POWER PLANT DISTRICT | 19

MENCAN GRILL

Loft-style spaces with water views available on Pratt Street

THE OFFICES AT THE POWER PLANT DISTRICT | 21

@@@

22 | POWER PLANT LIVE!