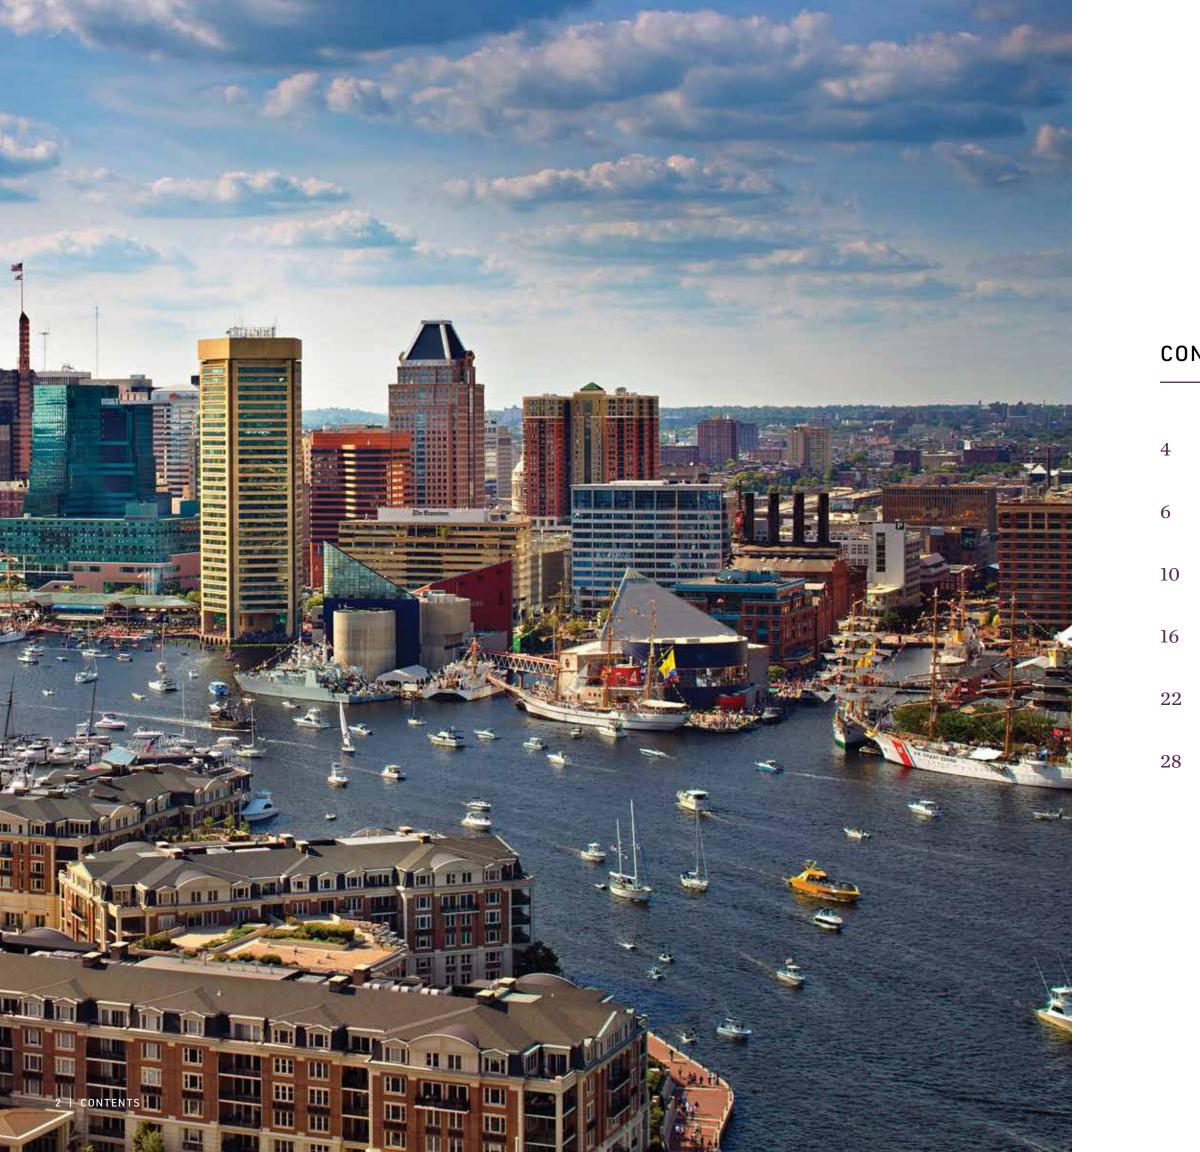

## BALTIMORE'S PREMIER COLLECTION OF OFFICE SPACES

The Offices at the Power Plant District consist of prime spaces within three projects in Baltimore's world-famous Inner Harbor: the Power Plant, Power Plant Live!, and Pier IV. Each option boasts premier amenities, on-site 24/7 security, convenient parking, and easy access to I-83 and I-95.

Just a short walk from downtown hotels, MECU Pavilion, Oriole Park at Camden Yards, the Ravens' M&T Bank Stadium, and scores of restaurants, The Offices at the Power Plant District offer dramatic water views and move-in-ready spaces in a variety of sizes at competitive prices.