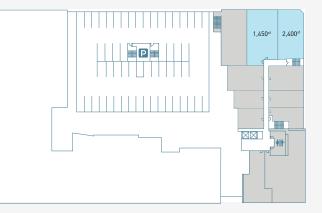

#### Available Space

38,500 Total Square Feet 504 to 8,000 Square-Foot Range

#### 8 MARKET PLACE FLOORS 3, 4, 5

mos

THE OFFICES AT THE POWER PLANT DISTRICT | 25

Move-in-ready spaces available in a lively place

3rd

4th

6th

5th