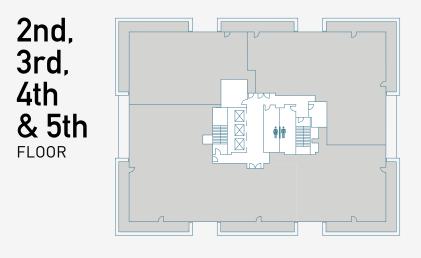

3rd

5th FLOOR **†** 

#### **Select Tenants**

Cortx | CyberPoint International | Ernst & Young | Inside Lacrosse Johns Hopkins Center for Health Security | Shot Tower Capital

#### Neighbors

Chipotle | Dick's Last Resort | iFusion Express | Potbelly

#### Available Space

4,600 Total Square Feet

#### **Featured Amenities**

Premier Pratt Street Address | Class A, Loft-Style Offices Unparalleled Water Views | On-Site 24/7 Security Convenient Parking | Easy Access to I-83 and I-95