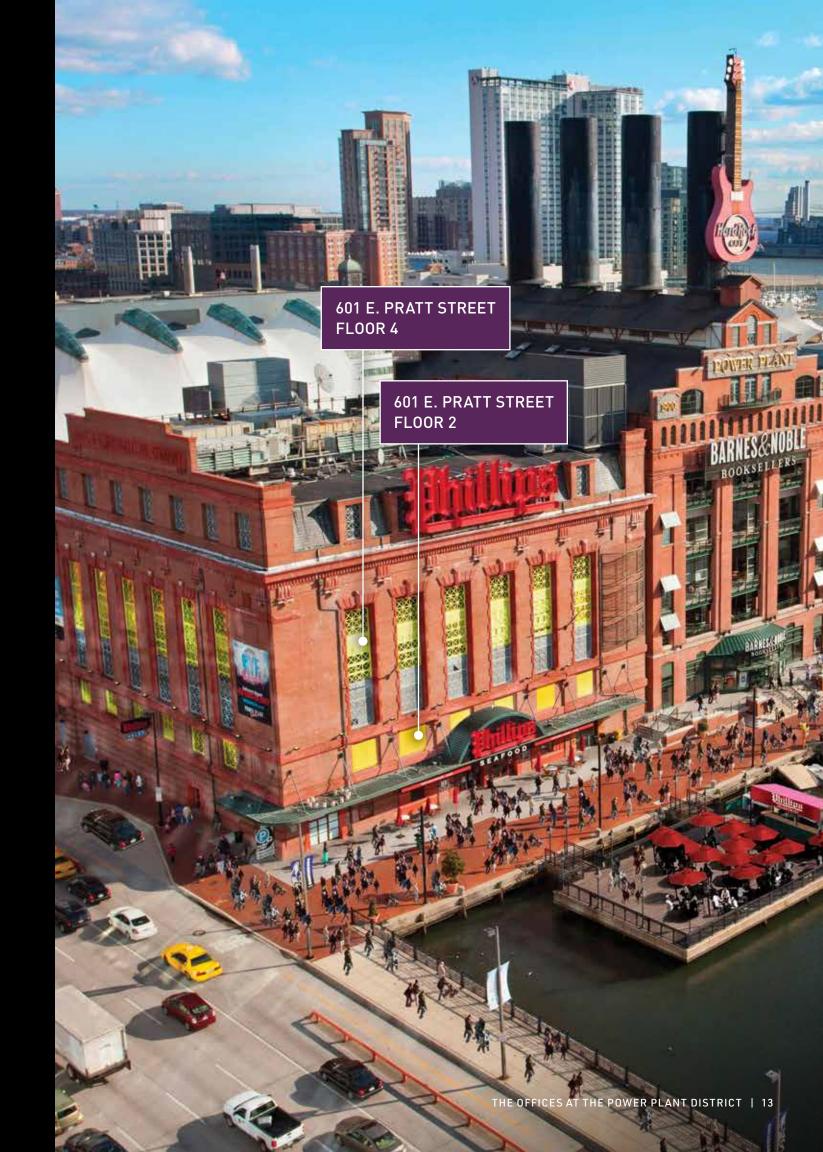

#### **POWER PLANT** BALTIMORE + EST. 1900

BARNERA

SEAFOOD

No. of the local division of the local divis

AT THE POWER PLANT DISTRICT | 11

#### Available Space

30,000 Total Square Feet

#### **Featured Amenities**

Premier Pratt Street Address | Class A, Loft-Style Offices Unparalleled Water Views | On-Site 24/7 Security Convenient Parking | Easy Access to I-83 and I-95

Unique spaces available in an iconic building