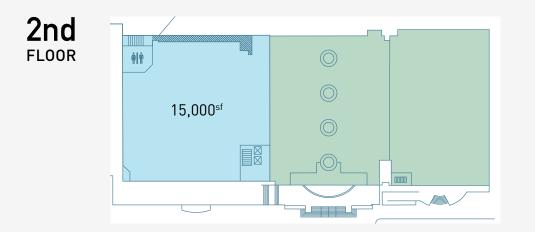

#### Available Space

30,000 Total Square Feet

#### **Featured Amenities**

Premier Pratt Street Address | Class A, Loft-Style Offices Unparalleled Water Views | On-Site 24/7 Security Convenient Parking | Easy Access to I-83 and I-95

Unique spaces available in an iconic building