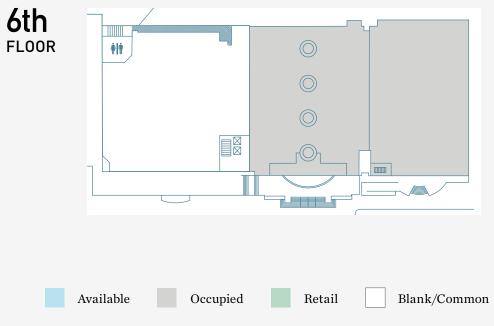

#### **Select Tenants**

Cortx | CyberPoint International | Ernst & Young | Inside Lacrosse Johns Hopkins Center for Health Security | Shot Tower Capital

#### Available Space

4,600 Total Square Feet

#### **Featured Amenities**

Premier Pratt Street Address | Class A, Loft-Style Offices Unparalleled Water Views | On-Site 24/7 Security Convenient Parking | Easy Access to I-83 and I-95

#### 621 E. PRATT STREET FLOOR 6

THE OFFICES AT THE POWER PLANT DISTRICT | 19

MENCAN GRILL

Loft-style spaces with water views available on Pratt Street

THE OFFICES AT THE POWER PLANT DISTRICT | 21

@@@

22 | POWER PLANT LIVE!