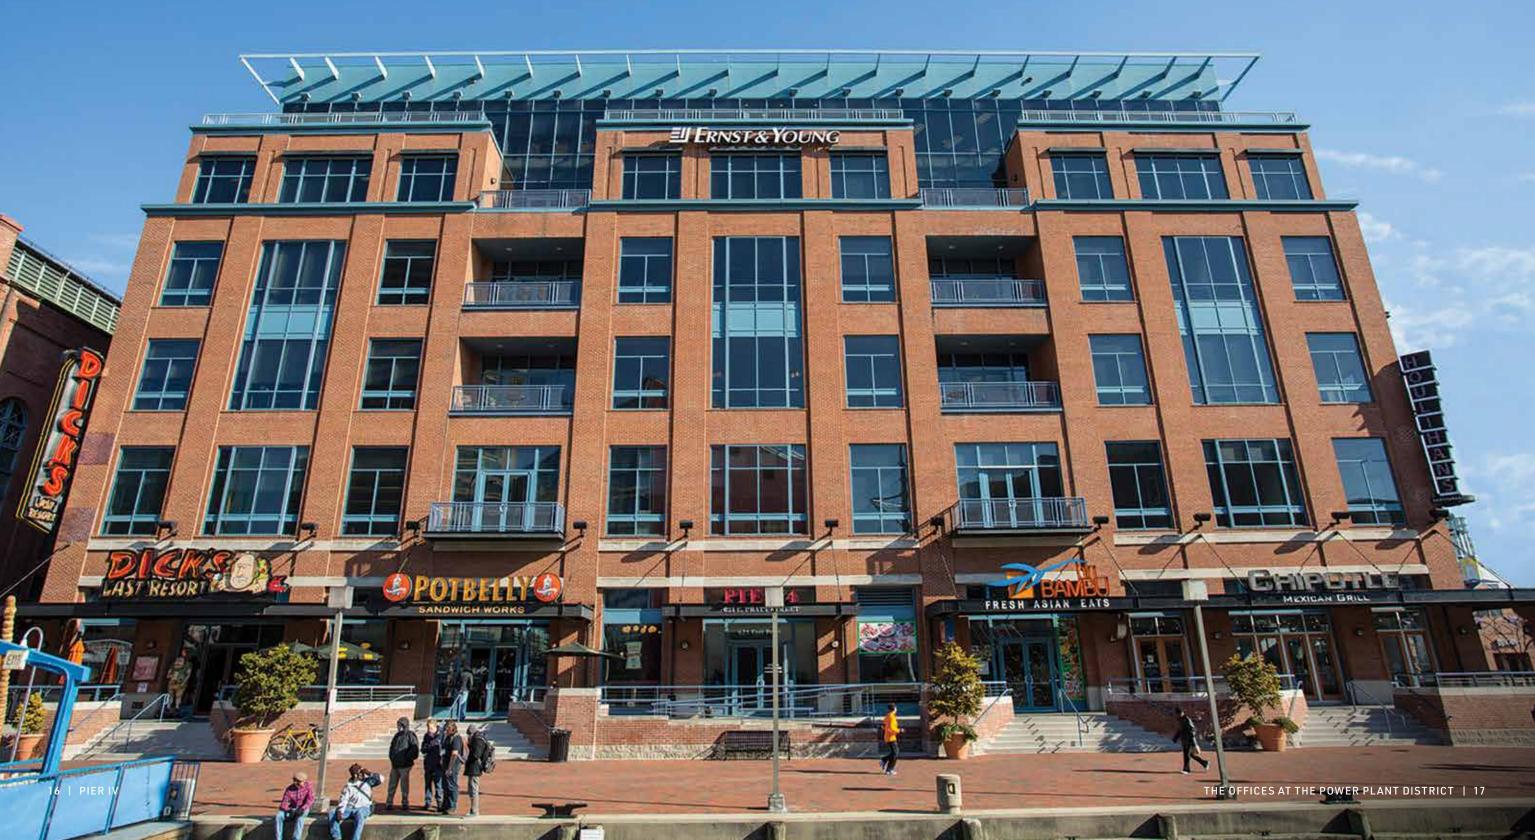

#### **Select Tenants**

Cortx | CyberPoint International | Ernst & Young | Inside Lacrosse Johns Hopkins Center for Health Security | Shot Tower Capital

#### Neighbors

Chipotle | Dick's Last Resort | iFusion Express | Potbelly

#### Available Space

4,600 Total Square Feet

#### **Featured Amenities**

Premier Pratt Street Address | Class A, Loft-Style Offices Unparalleled Water Views | On-Site 24/7 Security Convenient Parking | Easy Access to I-83 and I-95

#### 621 E. PRATT STREET FLOOR 6

THE OFFICES AT THE POWER PLANT DISTRICT | 19

MENCAN GRILL

Loft-style spaces with water views available on Pratt Street

THE OFFICES AT THE POWER PLANT DISTRICT | 21

@@@

22 | POWER PLANT LIVE!