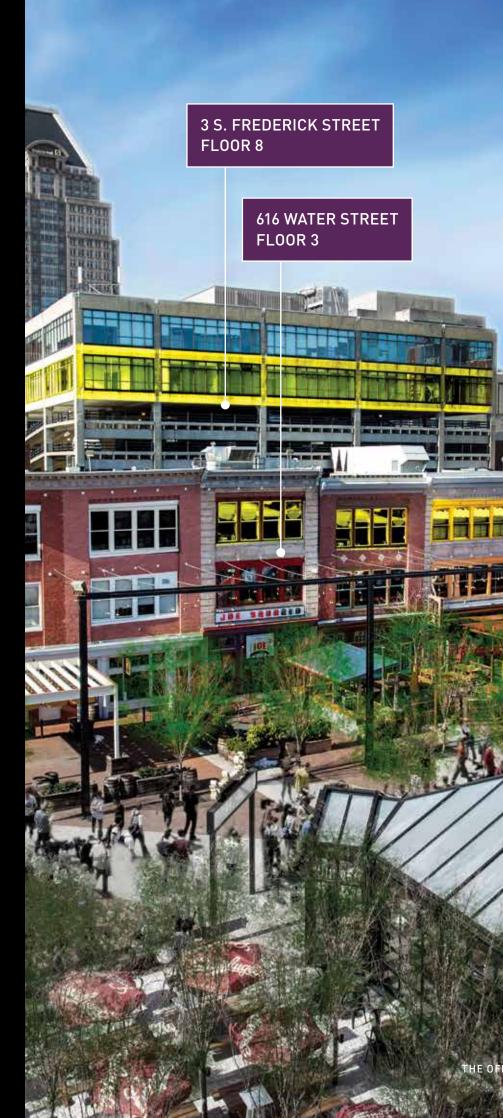

## BALTIMORE'S PREMIER COLLECTION OF OFFICE SPACES

The Offices at the Power Plant District consist of prime spaces within three projects in Baltimore's world-famous Inner Harbor: the Power Plant, Power Plant Live!, and Pier IV. Each option boasts premier amenities, on-site 24/7 security, convenient parking, and easy access to I-83 and I-95.

Just a short walk from downtown hotels, MECU Pavilion, Oriole Park at Camden Yards, the Ravens' M&T Bank Stadium, and scores of restaurants, The Offices at the Power Plant District offer dramatic water views and move-in-ready spaces in a variety of sizes at competitive prices.

UP TO 100,000 SQUARE FEET AVAILABLE