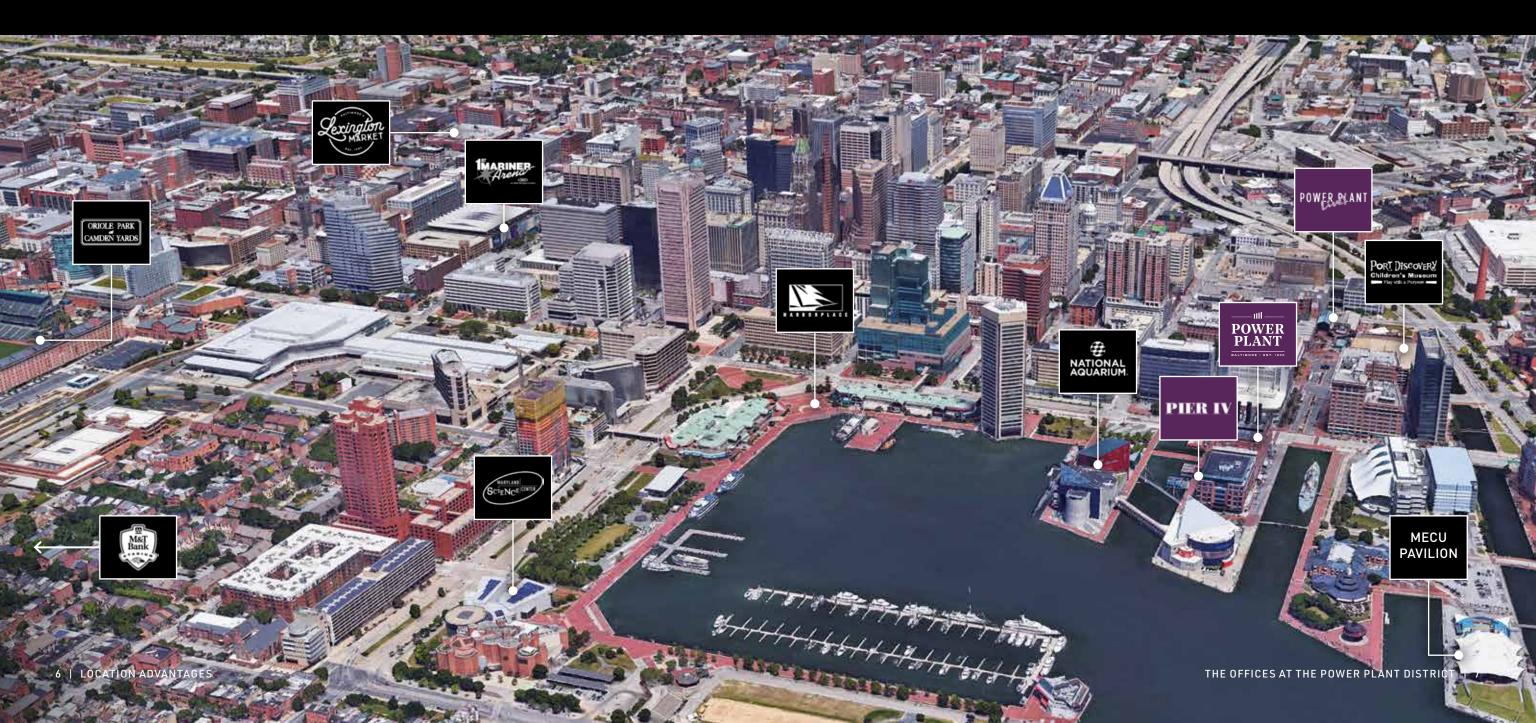

## **INNER HARBOR:** THE HEART OF BALTIMORE

Just a short walk from downtown hotels, MECU Pavilion, Oriole Park at Camden Yards, the Ravens' M&T Bank Stadium, and scores of restaurants, The Offices at the Power Plant District offer dramatic water views and move-in-ready spaces in a variety of sizes at competitive prices.