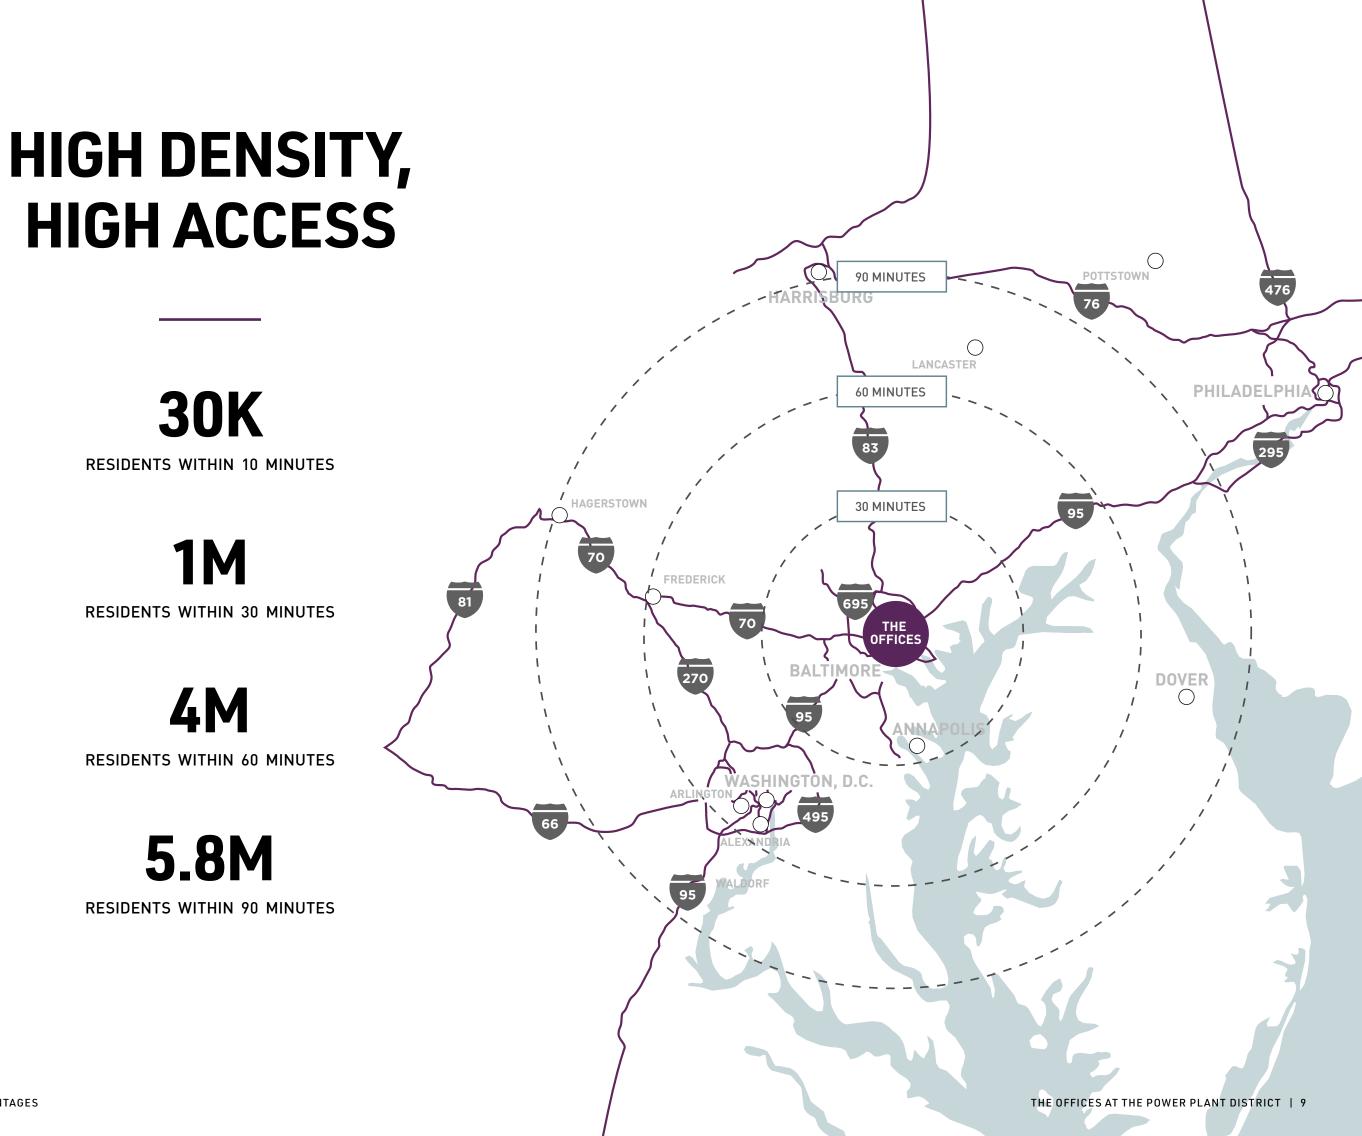

## BALTIMORE'S PREMIER COLLECTION OF OFFICE SPACES

The Offices at the Power Plant District consist of prime spaces within three projects in Baltimore's world-famous Inner Harbor: the Power Plant, Power Plant Live!, and Pier IV. Each option boasts premier amenities, on-site 24/7 security, convenient parking, and easy access to I-83 and I-95.