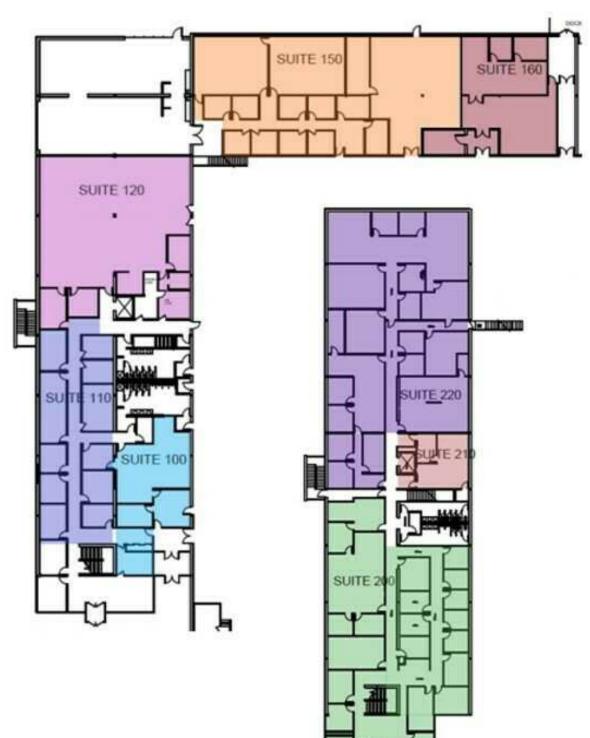

| SPACES                     | LEASE RATE    | SPACE SIZE |
|----------------------------|---------------|------------|
| 4700 S 19th St - Suite 100 | \$10.00 SF/yr | 1,684 SF   |
| 4700 S 19th St - Suite 110 | \$10.00 SF/yr | 3,108 SF   |
| 4700 S 19th St - Suite 120 | \$10.00 SF/yr | 4,324 SF   |
| 4700 S 19th St - Suite 150 | \$10.00 SF/yr | 5,626 SF   |
| 4700 S 19th St - Suite 160 | \$10.00 SF/yr | 2,248 SF   |
| 4700 S 19th St - Suite 200 | \$10.00 SF/yr | 7,102 SF   |
| 4700 S 19th St - Suite 210 | \$10.00 SF/yr | 691 SF     |
| 4700 S 19th St - Suite 220 | \$10.00 SF/yr | 7,704 SF   |
|                            |               |            |