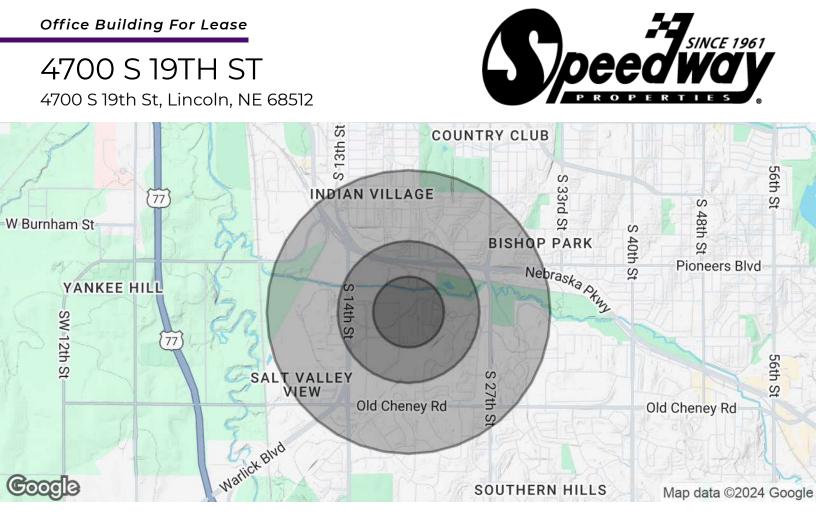

| DEMOGRAPHICS      | 0.25 MILES | 0.5 MILES | 1 MILE   |
|-------------------|------------|-----------|----------|
| Total Households  | 89         | 685       | 4,474    |
| Total Population  | 177        | 1,559     | 11,497   |
| Average HH Income | \$56,806   | \$71,537  | \$83,385 |

### SpeedwayProperties.com

| POPULATION           | 0.25 MILES | 0.5 MILES | 1 MILE |
|----------------------|------------|-----------|--------|
| Total Population     | 177        | 1,559     | 11,497 |
| Average Age          | 43.1       | 40.3      | 37.4   |
| Average Age (Male)   | 37.5       | 37.9      | 35.7   |
| Average Age (Female) | 45.8       | 40.2      | 33.8   |

| HOUSEHOLDS & INCOME | 0.25 MILES | 0.5 MILES | 1 MILE    |
|---------------------|------------|-----------|-----------|
| Total Households    | 89         | 685       | 4,474     |
| # of Persons per HH | 2.0        | 2.3       | 2.6       |
| Average HH Income   | \$56,806   | \$71,537  | \$83,385  |
| Average House Value | \$119,042  | \$151,322 | \$211,683 |