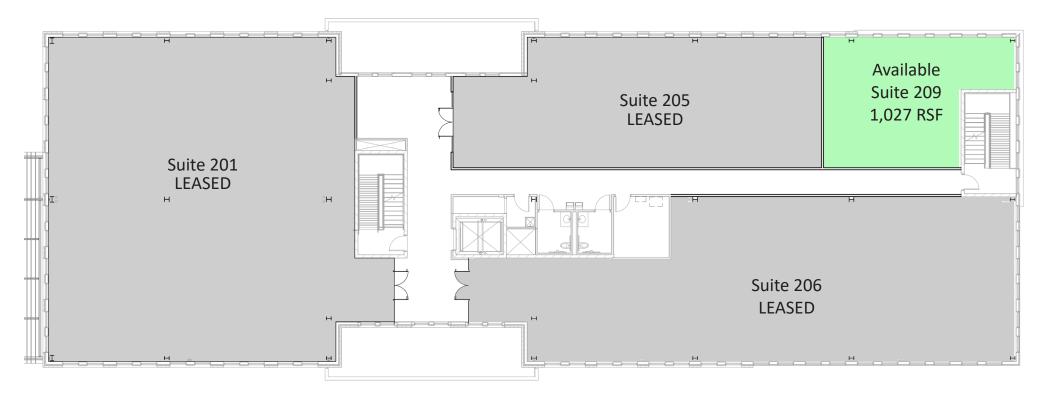

### LEVEL 2 - TENANT LAYOUT - FOR REFERENCE ONLY (NOT IN PROJECT SCOPE)

SCALE: 1" = 10'-0

Margaret Lloyd Senior Vice President O 623.344.4558 C 602.828.7214 margaret.lloyd@theplazaco.com

3875 E. WILLIAMS FIELD ROAD, GILBERT, AZ 85295