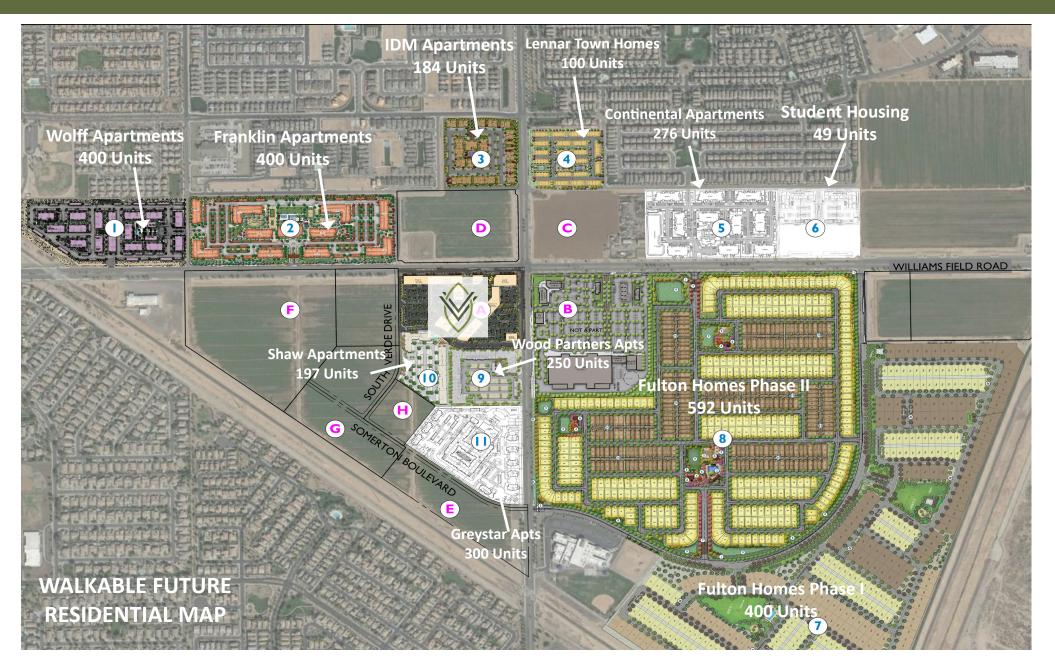

### PROJECT HIGHLIGHTS

- A 23-acre planned mixed-use development in South Gilbert comprised of retail, restaurant, office/medical, and residential.
- Project is part of the Town of Gilbert's "City of the Future" strategic initiative a plan designed to maintain community health in the coming decades by focusing on the long-term impacts of decisions being made today.
- Located within the Cooley Station area, which is experiencing explosive growth with over 3,000 housing units planned within one mile of the property.
- A three-story, state-of-the-art, Class A Medical Office project with visibility directly on Williams Field Road.