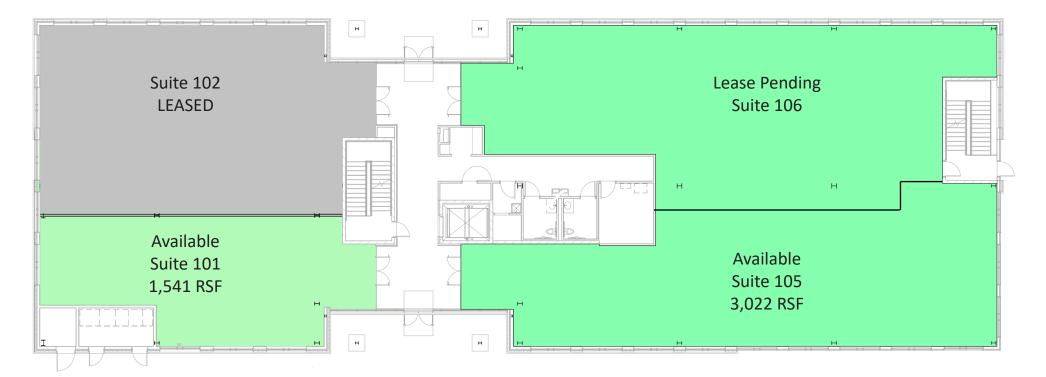

FOR MORE INFORMATION:

Margaret Lloyd Senior Vice President O 623.344.4558 C 602.828.7214 margaret.lloyd@theplazaco.com

| 3-STORY OFFIC<br>FLOOR 1 - 12,0<br>FLOOR 2 - 12,0<br>FLOOR 3 - 12,0 | 00 SF                                                                                                                             |   | VERDE MEDICAL CENTER<br>3875 E. WILLIAMS FIELD ROAD, GILBERT, AZ 85295 |
|---------------------------------------------------------------------|-----------------------------------------------------------------------------------------------------------------------------------|---|------------------------------------------------------------------------|
| TOTAL: <u>+</u> 36,0                                                | 000 SF                                                                                                                            |   | NEW TENANTS COMING SOON!                                               |
|                                                                     | E BUILD                                                                                                                           | 0 |                                                                        |
| TCA                                                                 | OFFICE BUILDING                                                                                                                   |   |                                                                        |
|                                                                     |                                                                                                                                   | Î | PAD A PAD B1 PAD E PAD E                                               |
| PROPERTY                                                            | SUMMARY                                                                                                                           |   |                                                                        |
| Available SF:                                                       | 11,884 sf                                                                                                                         |   |                                                                        |
| Lease Rate:                                                         | \$29.95/SF, NNN - First Floor<br>\$28.50/SF, NNN - 2nd & 3rd                                                                      |   |                                                                        |
| Availability:                                                       | Suite 101 - 1,541 rsf<br>Suite 105 - 3,022 rsf<br>Suite 209 - 1,027 rsf<br>Suite 305 - 3,259 rsf<br>Suite 306 - 3,745 rsf         |   | W. WEST ALLEY<br>PAD H/I<br>PAD C                                      |
| Tenant<br>Improvements:                                             | Generous allowance subject to Term.                                                                                               |   |                                                                        |
| Parking:                                                            | Covered reserved parking<br>available for physicians and<br>staff at \$35.00/stall/month.<br>Generous open unreserved<br>parking. | ſ | ALGODON ST.                                                            |
| Signage:                                                            | Building and monument signage available.                                                                                          |   |                                                                        |