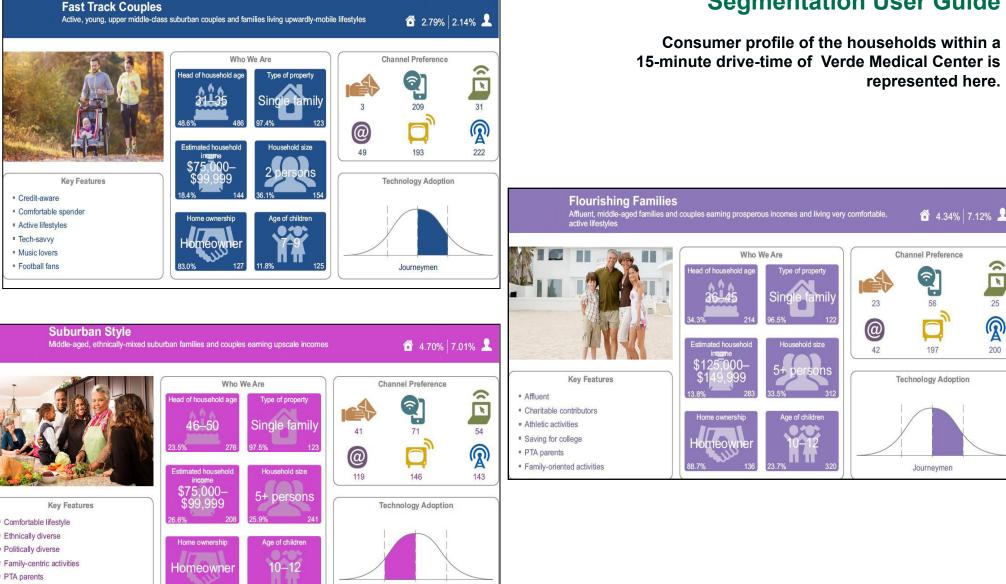

### **Segmentation User Guide**

PLAZA COMPANIES PEORIA | SCOTTSDALE P 623.972.1184 | F 623.972.5554 WWW.THEPLAZACO.COM

Apprentices

Pragmatic mobile users

90.1%