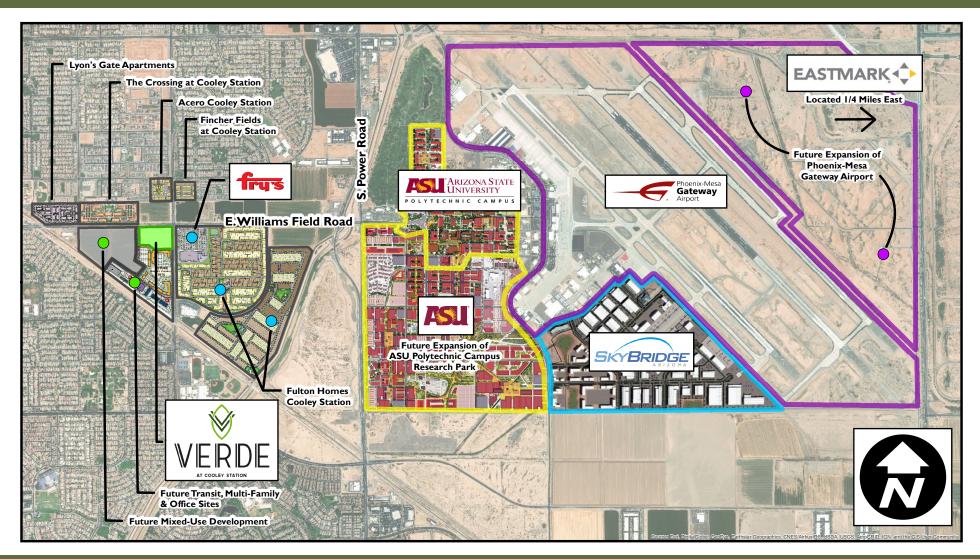

### PROJECT HIGHLIGHTS

- A 23-acre planned mixed-use development in South Gilbert comprised of retail, restaurant, office/medical, and residential.
- Project is part of the Town of Gilbert's "City of the Future" strategic initiative a plan designed to maintain community health in the coming decades by focusing on the long-term impacts of decisions being made today.
- Located within the Cooley Station area, which is experiencing explosive growth with over 3,000 housing units planned within one mile of the property.
- A three-story, state-of-the-art, Class A Medical Office project with visibility directly on Williams Field Road.