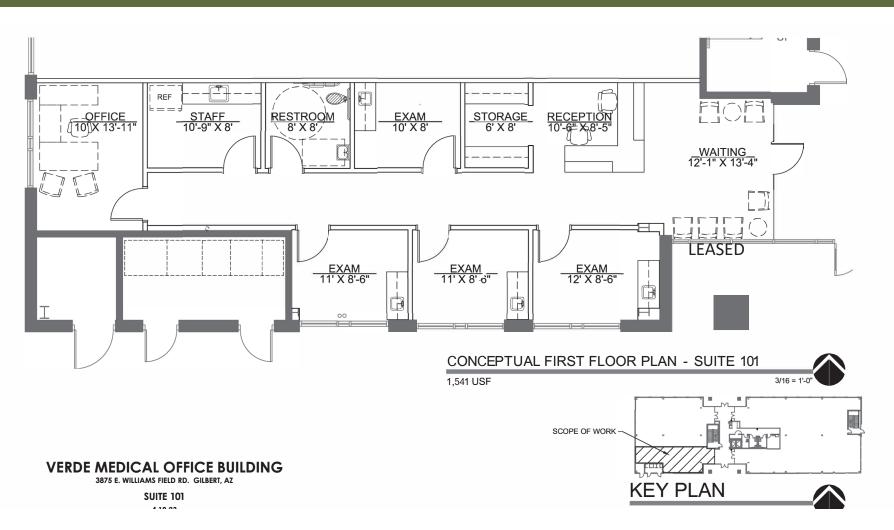

PLAZA COMPANIES PEORIA | SCOTTSDALE P 623.972.1184 | F 623.972.5554 WWW.THEPLAZACO.COM

3875 E. WILLIAMS FIELD ROAD, GILBERT, AZ 85295

LEVEL 1 - TENANT LAYOUT - FOR REFERENCE ONLY (NOT IN PROJECT SCOPE)

Margaret Lloyd Senior Vice President O 623.344.4558 C 602.828.7214 margaret.lloyd@theplazaco.com