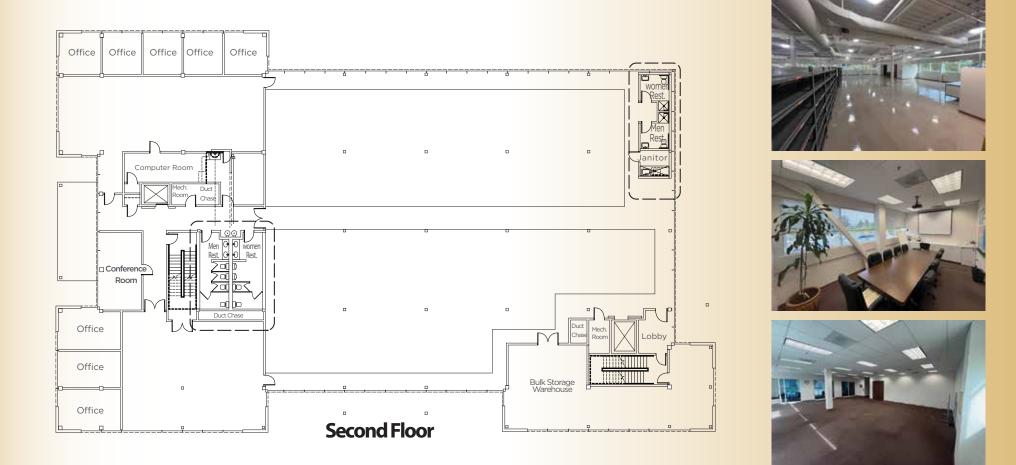

# FOR LEASE Office/Warehouse/Assembly

## 180 Westgate Drive • 2nd Floor • Watsonville CA





### For More Information Contact:

**Jason Hdez** 831.464.5022 831.252.4929 Cell jh@shermanandboone.com gsw200@aol.com DRE# 02227792

**Gregg Walsh, SIOR** 831.464.5011 831.252.2585 Cell DRE# 01013102

- ± 18,600 S.F. Divisible
- Second Floor Location
- Highway 1 Visibility
- Two Elevators:
- Passenger/Freight
- Excellent Parking

- 1000 KW Backup Generator
- Easy Access to Hwy 1 and Area's Best Amenities

**PRICED AT: \$1.20** NNN PSF

# FLOOR PLAN 180 Westgate Drive - Second Floor - Watsonville CA



### For More Information Contact:

Sherman & Boone

COMMERCIAL REAL ESTATE

**Jason Hdez** 831.464.5022 831.252.4929 Cell jh@shermanandboone.com gsw200@aol.com DRE# 02227792

**Gregg Walsh, SIOR** 831.464.5011 831.252.2585 Cell DRE# 01013102

#### shermanandboone.com 1260

©2024 Sherman and Boone. All rights reserved. The information contained in this communication is strictly confidential. This information has been obtained from sources believed to be reliable but has not been ve press or implied is made as to the condition of the property (or properties) referenced herein or as to the accuracy of completeness of the information contained herein, and same is submitted subject to errors, omissions, chance of price, rental or other conditions, withdrawal without notice, and to any special