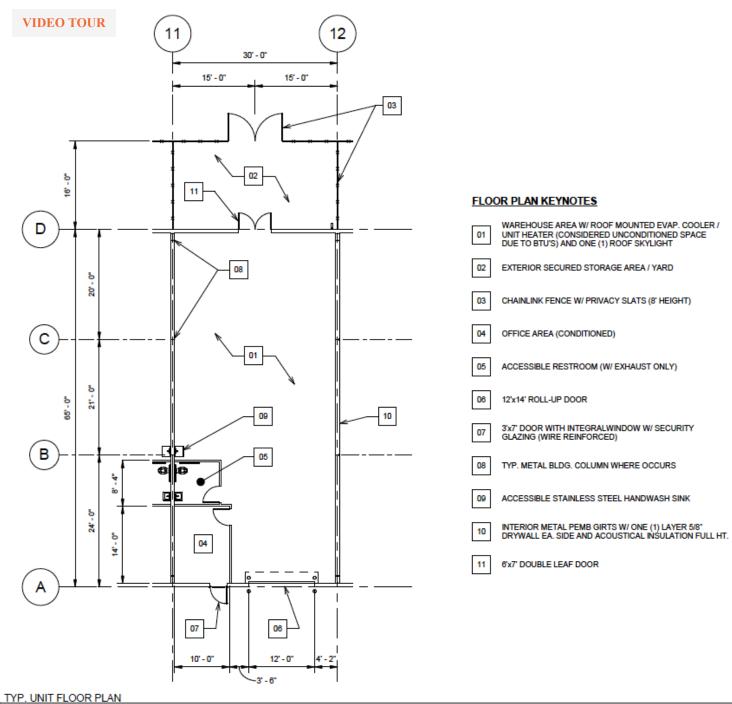

## MADERA INDUSTRIAL WHSE

325 - 355 S Schnoor Ave, Madera, CA 93637

3/22" = 4'.0"

SINGLE UNIT FLOOR PLAN - 3,900 SF UNITS ARE DOUBLE SIZED AND MIRRORED

#### PROPERTY DESCRIPTION

BRAND NEW INDUSTRIAL BUSINESS PARK FOR LEASE - Fully amenitized warehouse units available in Madera industrial corridor. The site consists of four buildings, each with 18/19 units. Each 1,950 SF unit is designed with the tenant in mind with a small climate controlled office, 14' rollup door, private yard, and 18' clear height warehouse with cooling. Tenants requiring a larger footprint may combine multiple units.

#### **PROPERTY HIGHLIGHTS**

- 18' clear height
- 14' rollup door
- · Yard with privacy fencing
- · Small climate controlled office
- · Evaporative cooler in warehouse
- Restroom and shop sink in unit