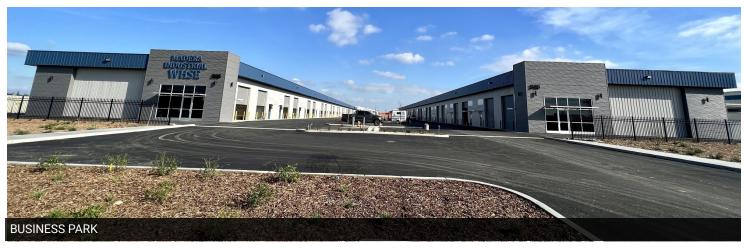

#### PROPERTY DESCRIPTION

BRAND NEW INDUSTRIAL BUSINESS PARK FOR LEASE - Fully amenitized warehouse units available in Madera industrial corridor. The site consists of four buildings, each with 18/19 units. Each 1,950 SF unit is designed with the tenant in mind with a small climate controlled office, 14' rollup door, private yard, and 18' clear height warehouse with cooling. Tenants requiring a larger footprint may combine multiple units.

The site offers perimeter fencing with electric security gate, video surveillance, and a common area loading dock. 3-phase power is available. The site is ideally situated 2 miles from CA Highway 99 and is located in an industrial corridor with nearby retail amenities.