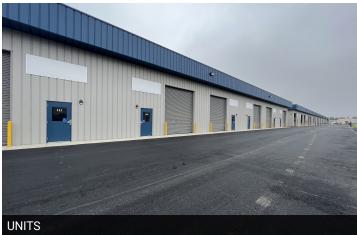

#### PROPERTY DESCRIPTION

BRAND NEW INDUSTRIAL BUSINESS PARK FOR LEASE - Fully amenitized warehouse units available in Madera industrial corridor. The site consists of four buildings, each with 18/19 units. Each 1,950 SF unit is designed with the tenant in mind with a small climate controlled office, 14' rollup door, private yard, and 18' clear height warehouse with cooling. Tenants requiring a larger footprint may combine multiple units.

#### **PROPERTY HIGHLIGHTS**

- 18' clear height
- 14' rollup door
- · Yard with privacy fencing
- · Small climate controlled office
- · Evaporative cooler in warehouse
- Restroom and shop sink in unit