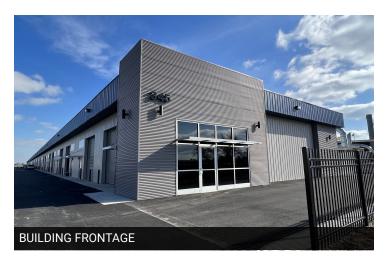

#### PROPERTY DESCRIPTION

BRAND NEW INDUSTRIAL BUSINESS PARK FOR LEASE - Fully amenitized warehouse units available in Madera industrial corridor. The site consists of four buildings, each with 18/19 units. Each 1,950 SF unit is designed with the tenant in mind with a small climate controlled office, 14' rollup door, private yard, and 18' clear height warehouse with cooling. Tenants requiring a larger footprint may combine multiple units.