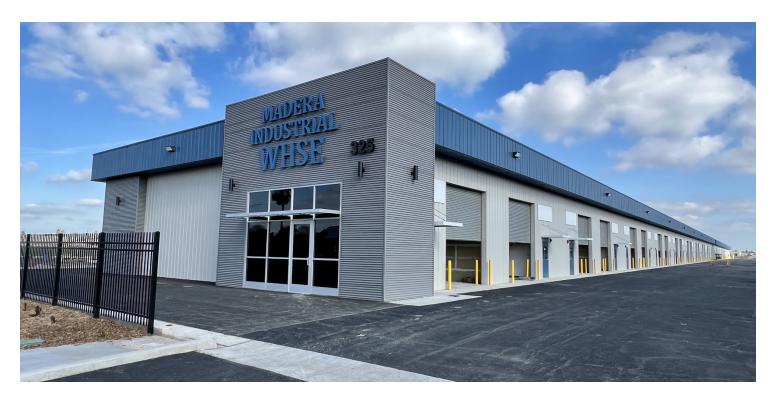

## MADERA INDUSTRIAL WHSE

325 - 355 S Schnoor Ave, Madera, CA 93637

#### PROPERTY DESCRIPTION

BRAND NEW INDUSTRIAL BUSINESS PARK FOR LEASE - Fully amenitized warehouse units available in Madera industrial corridor. The site consists of four buildings, each with 18/19 units. Each 1,950 SF unit is designed with the tenant in mind with a small climate controlled office, 14' rollup door, private yard, and 18' clear height warehouse with cooling. Tenants requiring a larger footprint may combine multiple units.