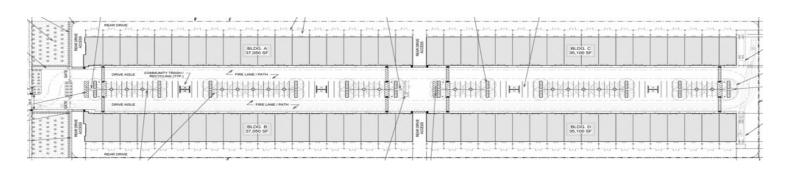

## MADERA INDUSTRIAL WHSE

325 - 355 S Schnoor Ave, Madera, CA 93637

SITE PLAN

#### PROPERTY DESCRIPTION

BRAND NEW INDUSTRIAL BUSINESS PARK FOR LEASE - Fully amenitized warehouse units available in Madera industrial corridor. The site consists of four buildings, each with 18/19 units. Each 1,950 SF unit is designed with the tenant in mind with a small climate controlled office, 14' rollup door, private yard, and 18' clear height warehouse with cooling. Tenants requiring a larger footprint may combine multiple units.

The site offers perimeter fencing with electric security gate, video surveillance, and a common area loading dock. 3-phase power is available. The site is ideally situated 2 miles from CA Highway 99 and is located in an industrial corridor with nearby retail amenities.