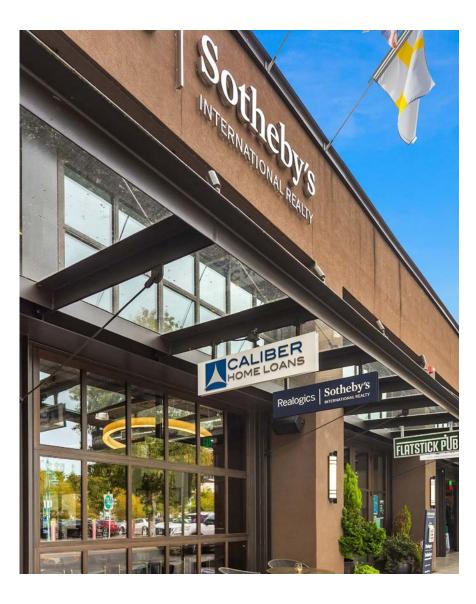

## Downtown Kirkland office space (1,712 SF) right on Lake Street & next to renovated pedestrian friendly Park Lane

| Suite/Square<br>Feet        | Suite 101 & 104 / 1,712 SF                                                                                                                           |
|-----------------------------|------------------------------------------------------------------------------------------------------------------------------------------------------|
| Rental Rates                | \$24.00 per SF NNN                                                                                                                                   |
| Estimated NNN<br>(2024)     | \$14.04/SF                                                                                                                                           |
| Туре                        | Lower level office space right next door to<br>Flatstick Pub & Vovina                                                                                |
| Stories                     | 2 stories                                                                                                                                            |
| Free<br>Employee<br>Parking | 1 block away at Peter Kirk Garage/Kikland Library,<br>84 stalls 2 blocks away at the Wester Lot on 3rd<br>Ave (next to City Hall) & along Lake Ave W |
| Communication/<br>Fiber     | Ziply Fiber & Comcast Business                                                                                                                       |
| Access                      | Easy access to I-405 & NE 85th Street, Kirkland<br>Transit Center Bay located 1 block from Building<br>at 3rd St & Park Lane                         |
| Amenities                   | Walk outside to a wide array of shopping, dining & other amenities of Downtown Kirkland. Building is right next door to Cactus Restaurant            |

### PREMISES PHOTO GALLERY