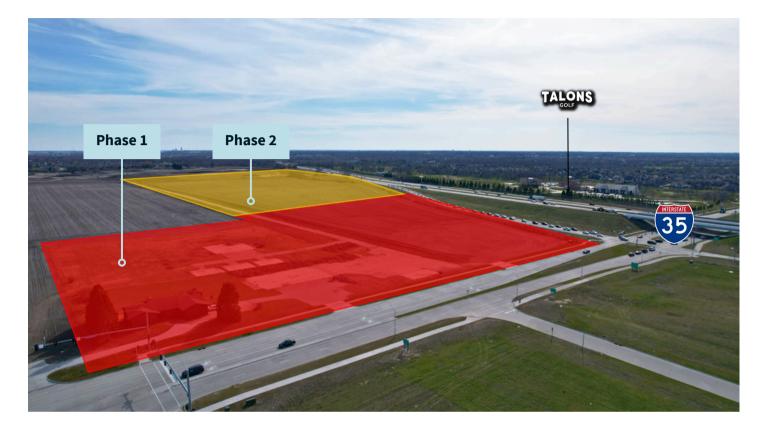

### Prime development land in Ankeny

Phase 1 consists of 9.25 acres of commercial land available for sale in Ankeny right off the 36th Street exit and I-35; located south of Costco (largest in the Midwest), multiple single-family and multi-family housing developments, commercial, hospitality and golf courses.

#### **Property overview**

- Positioned on the SEC of 36th St. & I-35 off the 36th Street exit (exit 94)
- Interstate visibility | I-35 Traffic Count: 42,830 VPD
- Surrounded by growing commercial and residential development, with Costco to the north
- Lots will be shovel ready | Q2 2025
- Zoned: Commercial
- Sites are regionally detained at \$125,000 per lot
- Ankeny is the 10th fastest growing city in the US (US Census Bureau)