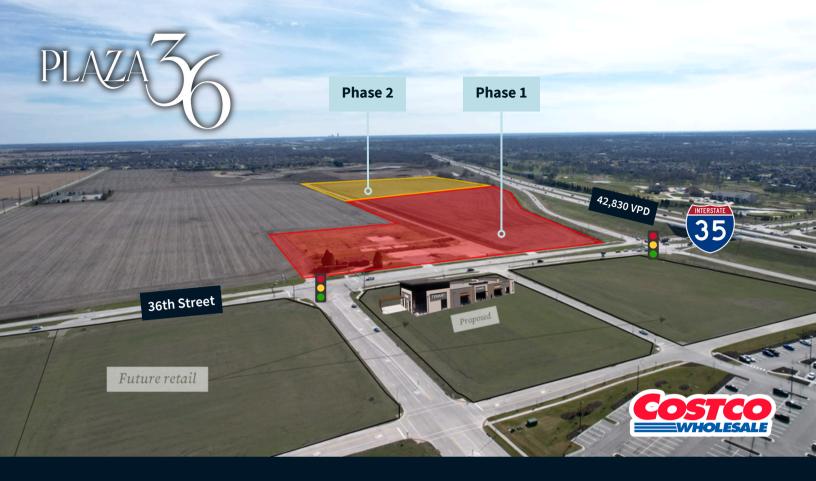

# For sale

Commercial land available in Ankeny off the SEC of NE 36th Street and I-35

Sale price: \$17.00 - 24.00/SF Zoning: Commercial SEC NE 36th St. & I-35 Ankeny, Iowa 50023

### Prime development land in Ankeny

Phase 1 consists of 9.25 acres of commercial land available for sale in Ankeny right off the 36th Street exit and I-35; located south of Costco (largest in the Midwest), multiple single-family and multi-family housing developments, commercial, hospitality and golf courses.

#### **Property overview**

- Positioned on the SEC of 36th St. & I-35 off the 36th Street exit (exit 94)
- Interstate visibility | I-35 Traffic Count: 42,830 VPD
- Surrounded by growing commercial and residential development, with Costco to the north
- Lots will be shovel ready | Q2 2025
- Zoned: Commercial
- Sites are regionally detained at \$125,000 per lot
- Ankeny is the 10th fastest growing city in the US (US Census Bureau)