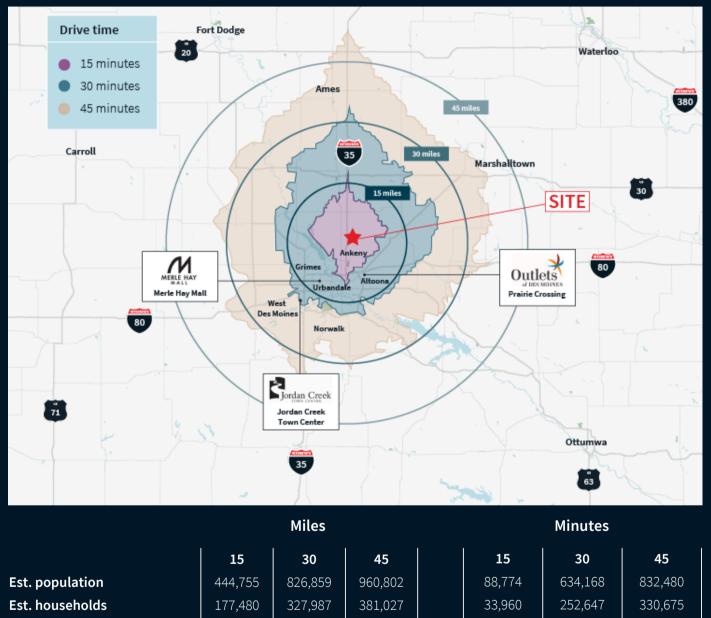

# Plaza 36 | SEC 36th St. & I-35

Ankeny, Iowa 50023

Est. Average HH income

### Contact broker for additonal information

jll.com/des-moines

Meredith Hedstrom Vice President meredith.hedstrom@jll.com

+1 515 419 2963

\$76,481

\$75,658

### Aaron Hyde Senior Vice President aaron.hyde@jll.com +1 515 953 8834

\$75,012

reserved.

### Marcus R. Pitts, CCIM, SIOR Senior Managing Director marcus.pitts@jll.com +1 515 556 4727

\$75,671

\$75,208

Although information has been obtained from sources deemed reliable, neither Owner nor JLL makes any guarantees, warranties or representations, express or implied, as to the completeness or accuracy as to the information contained herein. Any projections, opinions, assumptions or estimates used are for example only. There may be differences between projected and actual results, and those differences may be material. The Property may be withdrawn without notice. Neither Owner nor JLL accepts any liability for any loss or damage suffered by any party resulting from reliance on this information. If the recipient of this information has signed a confidentiality agreement regarding this matter, this information is subject to the terms of that agreement. © 2023 Jones Lang LaSalle IP, Inc. All rights

\$94.943

Jones Lang LaSalle Americas, Inc., a licensed real estate broker in 48 states