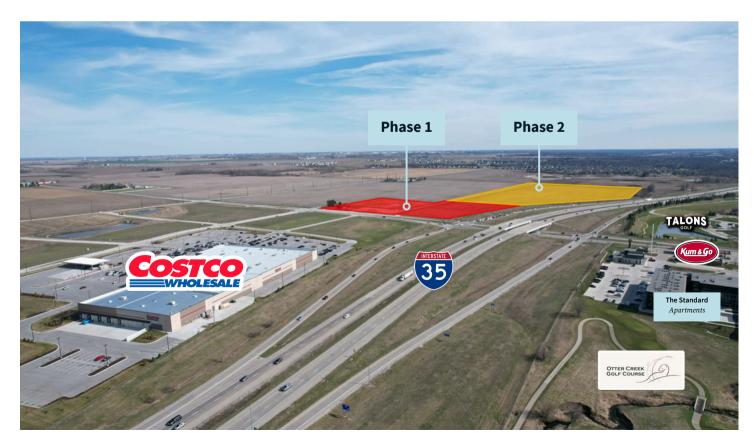

### Prime development land in Ankeny

Phase 1 consists of 9.25 acres of commercial land available for sale in Ankeny right off the 36th Street exit and I-35; located south of Costco (largest in the Midwest), multiple single-family and multi-family housing developments, commercial, hospitality and golf courses.

#### **Property overview**

- Positioned on the SEC of 36th St. & I-35 off the 36th Street exit (exit 94)
- Interstate visibility | I-35 Traffic Count: 42,830 VPD
- Surrounded by growing commercial and residential development, with Costco to the north
- Lots will be shovel ready | Q2 2025
- Zoned: Commercial
- Sites are regionally detained at \$125,000 per lot
- Ankeny is the 10th fastest growing city in the US (US Census Bureau)