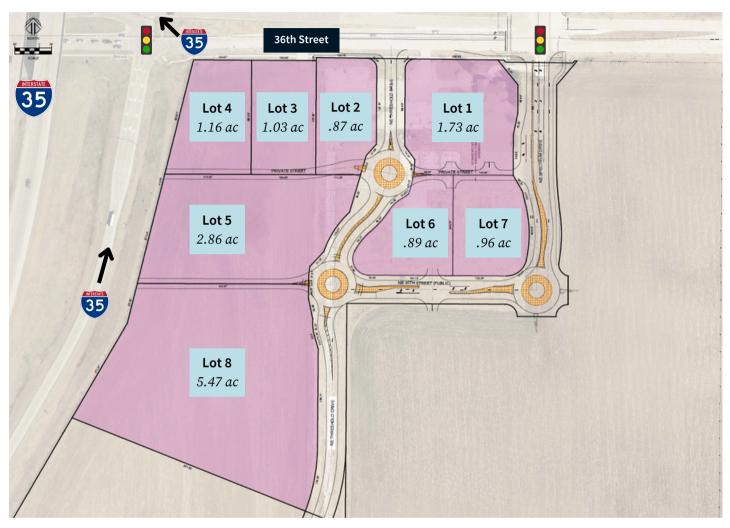

# Phase 1 | Conceptual site plan

\*For marketing purposes only, plan subject to change.

| Lot 1 | 1.73 acres | \$24.00/SF | Lot 5 | 2.86 acres | \$17.00/SF |
|-------|------------|------------|-------|------------|------------|
| Lot 2 | .87 acres  | \$23.00/SF | Lot 6 | .89 acres  | \$17.00/SF |
| Lot 3 | 1.03 acres | \$23.00/SF | Lot 7 | .96 acres  | \$17.00/SF |
| Lot 4 | 1.16 acres | \$22.00/SF | Lot 8 | 5.47 acres | \$17.00/SF |