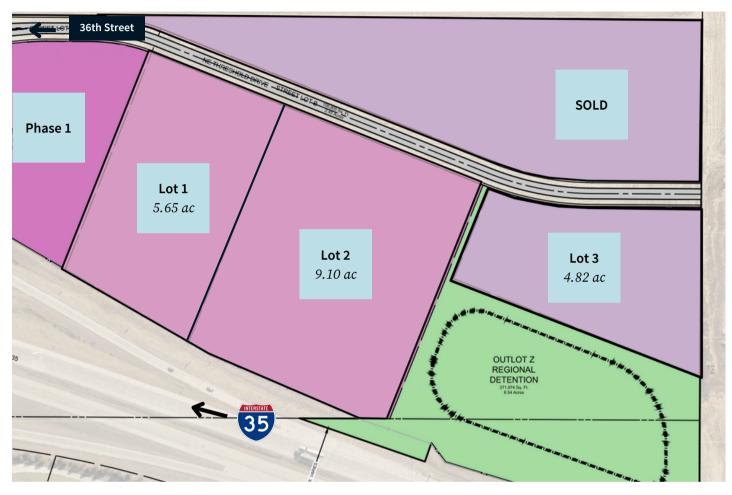

# Phase 2 | Conceptual site plan

\*For marketing purposes only, plan subject to change.

| Lot 1, Plat 2 | 5.65 acres | \$10.00/SF | Lot 3, Plat 2 | 4.82 acres | \$6.00/SF |
|---------------|------------|------------|---------------|------------|-----------|
| Lot 2, Plat 2 | 9.10 acres | \$10.00/SF | Lot 4, Plat 2 | 9.65 acres | SOLD      |