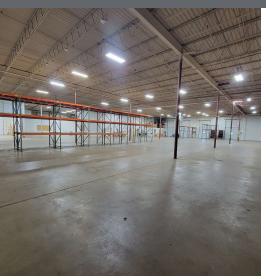

Five (5) dock doors
- Four (4) overhead doors
- Side wall height: 20'4"
- Showroom, office areas, breakroom, restrooms, and storage
- · Space may be demised, if needed
- · Contact broker for tours

#### LOCATION DESCRIPTION

Located just west of Western Avenue on 46th Street

Area neighbors include the Western Mall, Scheels, Active Generations, South Dakota Lottery, Runnings

| Lease Rate    | \$7.75/SF NNN                          |
|---------------|----------------------------------------|
| Building Size | 28,475 SF                              |
| Zoning        | WM1: WAREHOUSING & LIGHT MANUFACTURING |





3701 S. WESTERN AVENUE Sioux Falls, SD 57105

## FOR LEASE Industrial Space





## **PHOTOS**

3701 S. WESTERN AVENUE Sioux Falls, SD 57105

## FOR LEASE

**Industrial Space** 





















## **PHOTOS**

3701 S. WESTERN AVENUE Sioux Falls, SD 57105

## FOR LEASE

**Industrial Space** 



















2500 W. 49th St. Suite 100 Sioux Falls, SD 57105 605.357.7100 naisiouxfalls.com

#### **AERIAL**

3701 S. WESTERN AVENUE Sioux Falls, SD 57105

#### FOR LEASE

**Industrial Space** 





2500 W. 49th St. Suite 100 Sioux Falls, SD 57105 605.357.7100 naisiouxfalls.com