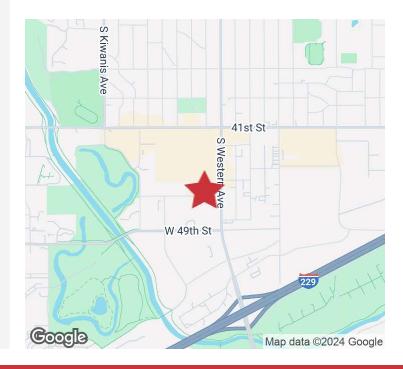

#### LOCATION DESCRIPTION

Located just west of Western Avenue on 46th Street

Area neighbors include the Western Mall, Scheels, Active Generations, South Dakota Lottery, Runnings

| Lease Rate    | \$7.75/SF NNN                          |
|---------------|----------------------------------------|
| Building Size | 28,475 SF                              |
| Zoning        | WM1: WAREHOUSING & LIGHT MANUFACTURING |