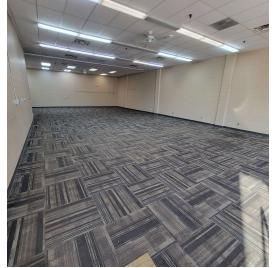

and storage
- · Space may be demised, if needed
- · Contact broker for tours

#### LOCATION DESCRIPTION

Located just west of Western Avenue on 46th Street

Area neighbors include the Western Mall, Scheels, Active Generations, South Dakota Lottery, Runnings

| Lease Rate    | \$7.75/SF NNN                          |
|---------------|----------------------------------------|
| Building Size | 28,475 SF                              |
| Zoning        | WM1: WAREHOUSING & LIGHT MANUFACTURING |





3701 S. WESTERN AVENUE Sioux Falls, SD 57105

## FOR LEASE Industrial Space





## **PHOTOS**

3701 S. WESTERN AVENUE Sioux Falls, SD 57105

## FOR LEASE

**Industrial Space** 





















## **PHOTOS**

3701 S. WESTERN AVENUE Sioux Falls, SD 57105

## FOR LEASE

**Industrial Space** 



















2500 W. 49th St. Suite 100 Sioux Falls, SD 57105 605.357.7100 naisiouxfalls.com

#### **AERIAL**

3701 S. WESTERN AVENUE Sioux Falls, SD 57105

#### FOR LEASE

**Industrial Space** 





2500 W. 49th St. Suite 100 Sioux Falls, SD 57105 605.357.7100 naisiouxfalls.com