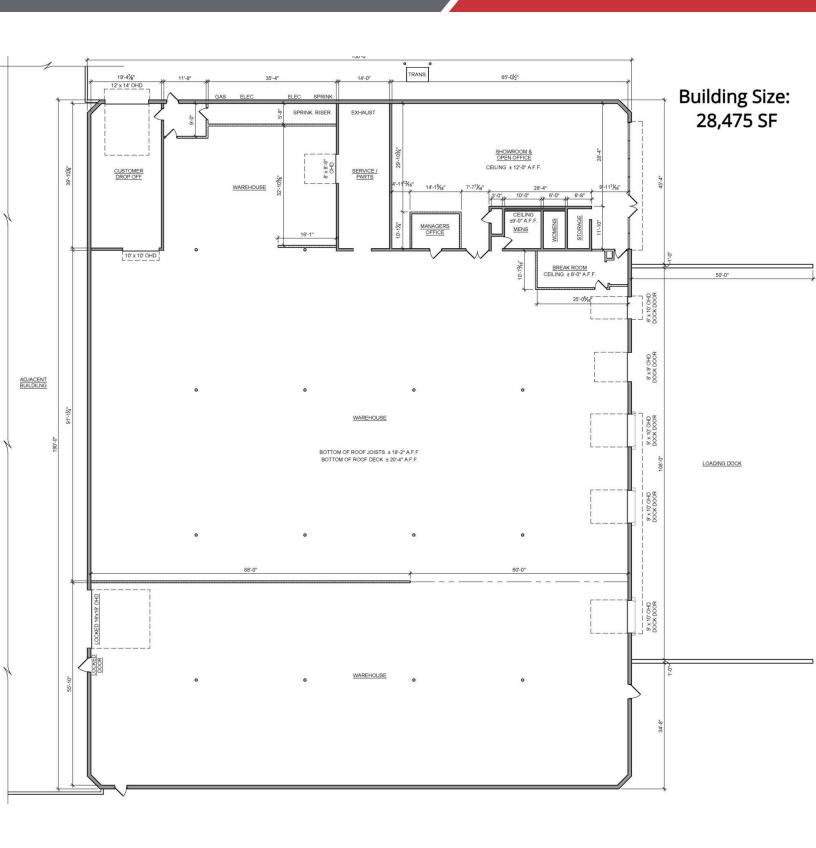

#### PROPERTY HIGHLIGHTS

- · Available immediately, space is vacant
- Five (5) dock doors
- Four (4) overhead doors
- Side wall height: 20'4"
- Showroom, office areas, breakroom, restrooms, and storage
- · Space may be demised, if needed
- · Contact broker for tours

#### LOCATION DESCRIPTION

Located just west of Western Avenue on 46th Street

Area neighbors include the Western Mall, Scheels, Active Generations, South Dakota Lottery, Runnings

| Lease Rate    | \$7.75/SF NNN                          |
|---------------|----------------------------------------|
| Building Size | 28,475 SF                              |
| Zoning        | WM1: WAREHOUSING & LIGHT MANUFACTURING |