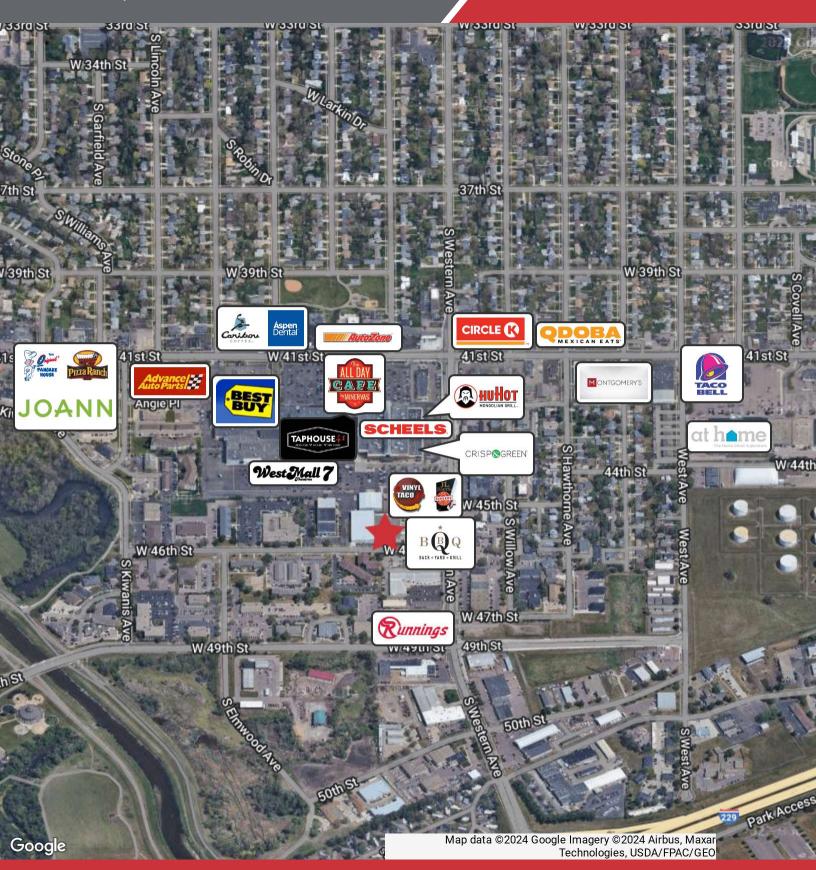

#### LOCATION DESCRIPTION

Located just west of Western Avenue on 46th Street

Area neighbors include the Western Mall, Scheels, Active Generations, South Dakota Lottery, Runnings

| Lease Rate    | \$7.75/SF NNN                          |
|---------------|----------------------------------------|
| Building Size | 28,475 SF                              |
| Zoning        | WM1: WAREHOUSING & LIGHT MANUFACTURING |

#### **AERIAL**

3701 S. WESTERN AVENUE Sioux Falls, SD 57105