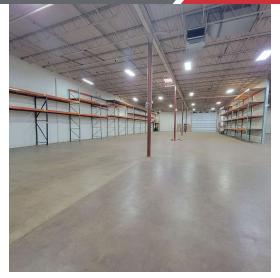

ive (5) dock doors
- Four (4) overhead doors
- Side wall height: 20'4"
- Showroom, office areas, breakroom, restrooms, and storage
- · Space may be demised, if needed
- · Contact broker for tours

#### LOCATION DESCRIPTION

Located just west of Western Avenue on 46th Street

Area neighbors include the Western Mall, Scheels, Active Generations, South Dakota Lottery, Runnings

| Lease Rate    | \$7.75/SF NNN                          |
|---------------|----------------------------------------|
| Building Size | 28,475 SF                              |
| Zoning        | WM1: WAREHOUSING & LIGHT MANUFACTURING |





3701 S. WESTERN AVENUE Sioux Falls, SD 57105

## FOR LEASE Industrial Space





## **PHOTOS**

3701 S. WESTERN AVENUE Sioux Falls, SD 57105

## FOR LEASE

**Industrial Space** 





















## **PHOTOS**

3701 S. WESTERN AVENUE Sioux Falls, SD 57105

## FOR LEASE

**Industrial Space** 



















2500 W. 49th St. Suite 100 Sioux Falls, SD 57105 605.357.7100 naisiouxfalls.com

#### **AERIAL**

3701 S. WESTERN AVENUE Sioux Falls, SD 57105

#### FOR LEASE

**Industrial Space** 





2500 W. 49th St. Suite 100 Sioux Falls, SD 57105 605.357.7100 naisiouxfalls.com