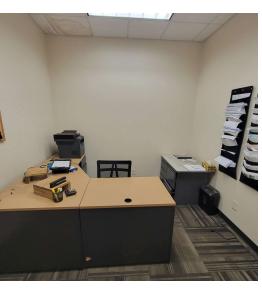

storage
- · Space may be demised, if needed
- · Contact broker for tours

#### LOCATION DESCRIPTION

Located just west of Western Avenue on 46th Street

Area neighbors include the Western Mall, Scheels, Active Generations, South Dakota Lottery, Runnings

| Lease Rate    | \$7.75/SF NNN                          |
|---------------|----------------------------------------|
| Building Size | 28,475 SF                              |
| Zoning        | WM1: WAREHOUSING & LIGHT MANUFACTURING |





3701 S. WESTERN AVENUE Sioux Falls, SD 57105

## FOR LEASE Industrial Space





## **PHOTOS**

3701 S. WESTERN AVENUE Sioux Falls, SD 57105

## FOR LEASE

**Industrial Space** 





















## **PHOTOS**

3701 S. WESTERN AVENUE Sioux Falls, SD 57105

## FOR LEASE

**Industrial Space** 



















2500 W. 49th St. Suite 100 Sioux Falls, SD 57105 605.357.7100 naisiouxfalls.com

#### **AERIAL**

3701 S. WESTERN AVENUE Sioux Falls, SD 57105

#### FOR LEASE

**Industrial Space** 





2500 W. 49th St. Suite 100 Sioux Falls, SD 57105 605.357.7100 naisiouxfalls.com