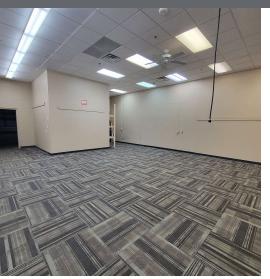

s, and storage
- · Space may be demised, if needed
- · Contact broker for tours

#### LOCATION DESCRIPTION

Located just west of Western Avenue on 46th Street

Area neighbors include the Western Mall, Scheels, Active Generations, South Dakota Lottery, Runnings

| Lease Rate    | \$7.75/SF NNN                          |
|---------------|----------------------------------------|
| Building Size | 28,475 SF                              |
| Zoning        | WM1: WAREHOUSING & LIGHT MANUFACTURING |





3701 S. WESTERN AVENUE Sioux Falls, SD 57105

## FOR LEASE Industrial Space





## **PHOTOS**

3701 S. WESTERN AVENUE Sioux Falls, SD 57105

## FOR LEASE

**Industrial Space** 





















## **PHOTOS**

3701 S. WESTERN AVENUE Sioux Falls, SD 57105

## FOR LEASE

**Industrial Space** 



















2500 W. 49th St. Suite 100 Sioux Falls, SD 57105 605.357.7100 naisiouxfalls.com

#### **AERIAL**

3701 S. WESTERN AVENUE Sioux Falls, SD 57105

#### FOR LEASE

**Industrial Space** 





2500 W. 49th St. Suite 100 Sioux Falls, SD 57105 605.357.7100 naisiouxfalls.com