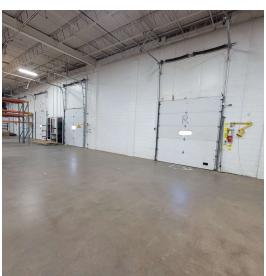

) dock doors
- Four (4) overhead doors
- Side wall height: 20'4"
- Showroom, office areas, breakroom, restrooms, and storage
- · Space may be demised, if needed
- · Contact broker for tours

#### LOCATION DESCRIPTION

Located just west of Western Avenue on 46th Street

Area neighbors include the Western Mall, Scheels, Active Generations, South Dakota Lottery, Runnings

| Lease Rate    | \$7.75/SF NNN                          |
|---------------|----------------------------------------|
| Building Size | 28,475 SF                              |
| Zoning        | WM1: WAREHOUSING & LIGHT MANUFACTURING |





3701 S. WESTERN AVENUE Sioux Falls, SD 57105

## FOR LEASE Industrial Space





## **PHOTOS**

3701 S. WESTERN AVENUE Sioux Falls, SD 57105

## FOR LEASE

**Industrial Space** 





















## **PHOTOS**

3701 S. WESTERN AVENUE Sioux Falls, SD 57105

## FOR LEASE

**Industrial Space** 



















2500 W. 49th St. Suite 100 Sioux Falls, SD 57105 605.357.7100 naisiouxfalls.com

#### **AERIAL**

3701 S. WESTERN AVENUE Sioux Falls, SD 57105

#### FOR LEASE

**Industrial Space** 





2500 W. 49th St. Suite 100 Sioux Falls, SD 57105 605.357.7100 naisiouxfalls.com