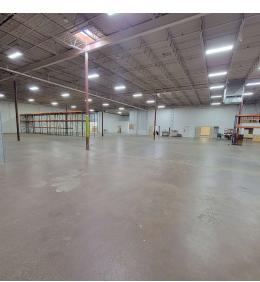

(5) dock doors
- Four (4) overhead doors
- Side wall height: 20'4"
- Showroom, office areas, breakroom, restrooms, and storage
- · Space may be demised, if needed
- · Contact broker for tours

#### LOCATION DESCRIPTION

Located just west of Western Avenue on 46th Street

Area neighbors include the Western Mall, Scheels, Active Generations, South Dakota Lottery, Runnings

| Lease Rate    | \$7.75/SF NNN                          |
|---------------|----------------------------------------|
| Building Size | 28,475 SF                              |
| Zoning        | WM1: WAREHOUSING & LIGHT MANUFACTURING |





3701 S. WESTERN AVENUE Sioux Falls, SD 57105

## FOR LEASE Industrial Space





## **PHOTOS**

3701 S. WESTERN AVENUE Sioux Falls, SD 57105

## FOR LEASE

**Industrial Space** 





















## **PHOTOS**

3701 S. WESTERN AVENUE Sioux Falls, SD 57105

## FOR LEASE

**Industrial Space** 



















2500 W. 49th St. Suite 100 Sioux Falls, SD 57105 605.357.7100 naisiouxfalls.com

#### **AERIAL**

3701 S. WESTERN AVENUE Sioux Falls, SD 57105

#### FOR LEASE

**Industrial Space** 





2500 W. 49th St. Suite 100 Sioux Falls, SD 57105 605.357.7100 naisiouxfalls.com