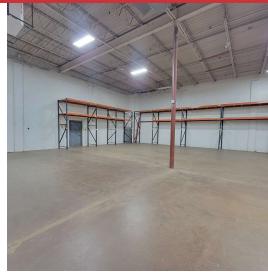

e (5) dock doors
- Four (4) overhead doors
- Side wall height: 20'4"
- Showroom, office areas, breakroom, restrooms, and storage
- · Space may be demised, if needed
- · Contact broker for tours

#### LOCATION DESCRIPTION

Located just west of Western Avenue on 46th Street

Area neighbors include the Western Mall, Scheels, Active Generations, South Dakota Lottery, Runnings

| Lease Rate    | \$7.75/SF NNN                          |
|---------------|----------------------------------------|
| Building Size | 28,475 SF                              |
| Zoning        | WM1: WAREHOUSING & LIGHT MANUFACTURING |





3701 S. WESTERN AVENUE Sioux Falls, SD 57105

## FOR LEASE Industrial Space





## **PHOTOS**

3701 S. WESTERN AVENUE Sioux Falls, SD 57105

## FOR LEASE

**Industrial Space** 





















## **PHOTOS**

3701 S. WESTERN AVENUE Sioux Falls, SD 57105

## FOR LEASE

**Industrial Space** 



















2500 W. 49th St. Suite 100 Sioux Falls, SD 57105 605.357.7100 naisiouxfalls.com

#### **AERIAL**

3701 S. WESTERN AVENUE Sioux Falls, SD 57105

#### FOR LEASE

**Industrial Space** 





2500 W. 49th St. Suite 100 Sioux Falls, SD 57105 605.357.7100 naisiouxfalls.com