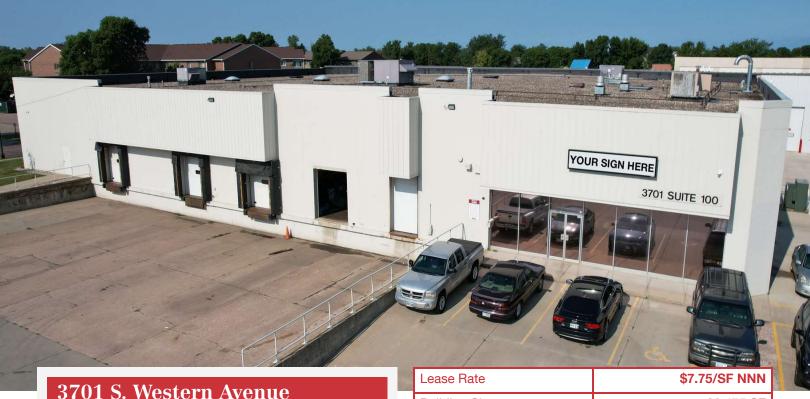

#### **AERIAL**

3701 S. WESTERN AVENUE Sioux Falls, SD 57105

#### **FOR LEASE**

3701 S. Western Avenue

#### LOCATION DESCRIPTION

Located just west of Western Avenue on 46th Street

Area neighbors include the Western Mall, Scheels, Active Generations, South Dakota Lottery, Runnings

| Lease Rate    | \$7.75/SF NNN                          |
|---------------|----------------------------------------|
| Building Size | 28,475 SF                              |
| Zoning        | WM1: WAREHOUSING & LIGHT MANUFACTURING |