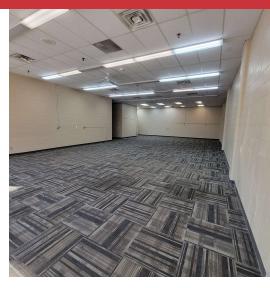

nd storage
- · Space may be demised, if needed
- · Contact broker for tours

#### LOCATION DESCRIPTION

Located just west of Western Avenue on 46th Street

Area neighbors include the Western Mall, Scheels, Active Generations, South Dakota Lottery, Runnings

| Lease Rate    | \$7.75/SF NNN                          |
|---------------|----------------------------------------|
| Building Size | 28,475 SF                              |
| Zoning        | WM1: WAREHOUSING & LIGHT MANUFACTURING |





3701 S. WESTERN AVENUE Sioux Falls, SD 57105

## FOR LEASE Industrial Space





## **PHOTOS**

3701 S. WESTERN AVENUE Sioux Falls, SD 57105

## FOR LEASE

**Industrial Space** 





















## **PHOTOS**

3701 S. WESTERN AVENUE Sioux Falls, SD 57105

## FOR LEASE

**Industrial Space** 



















2500 W. 49th St. Suite 100 Sioux Falls, SD 57105 605.357.7100 naisiouxfalls.com

#### **AERIAL**

3701 S. WESTERN AVENUE Sioux Falls, SD 57105

#### FOR LEASE

**Industrial Space** 





2500 W. 49th St. Suite 100 Sioux Falls, SD 57105 605.357.7100 naisiouxfalls.com