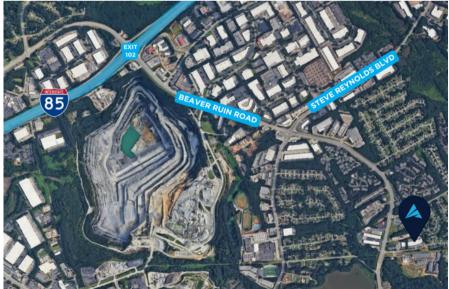

+/- 2 miles from I-85 +/- 8 miles from I-285

+/- 8 miles from 1-285 +/- 20 miles from 1-20

+/- 32 miles from Atlanta Airport

3500 Lenox Road NE | Suite 1275 | Atlanta, GA 30326 | apexindustrialre.com

For more information, please contact: