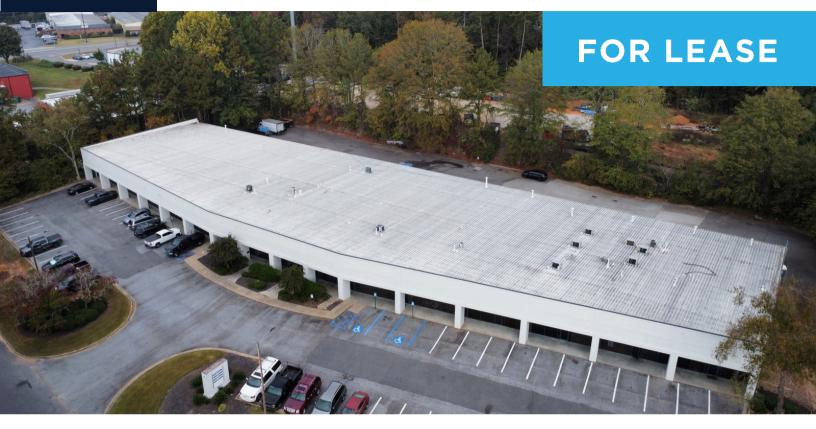

# **4,630 - 9,856 SF AVAILABLE**4225 Phil Niekro Parkway Norcross, GA 30093

### **BUILDING INFORMATION**

Total Size: 40,195 SF
Clear Height: 18' - 20'
Sprinklers: Wet System

**Loading:** Fourteen (14) Dock High Doors

Four (4) Drive-In Doors

**Zoning:** M1 - Light Industrial

Available: Immediately