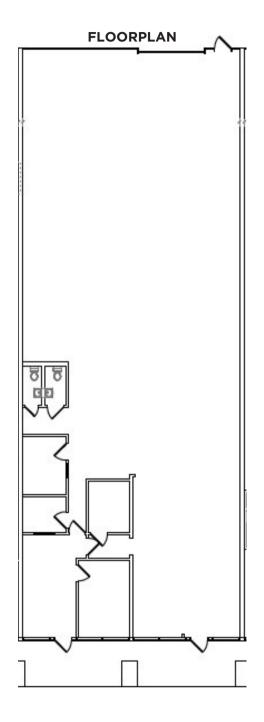

### 4,630 SF AVAILABLE

# 4225 Phil Niekro Parkway Suite 108-109

Norcross, GA 30093

### **SUITE 108 - 109 INFORMATION**

 Total Size:
 4,630 SF

 Office:
 1,117 SF

 Warehouse:
 3,513 SF

 Clear Height:
 18' - 20'

**Sprinklers:** Wet System

**Loading:** One (1) Dock High Door

**Available:** Immediately