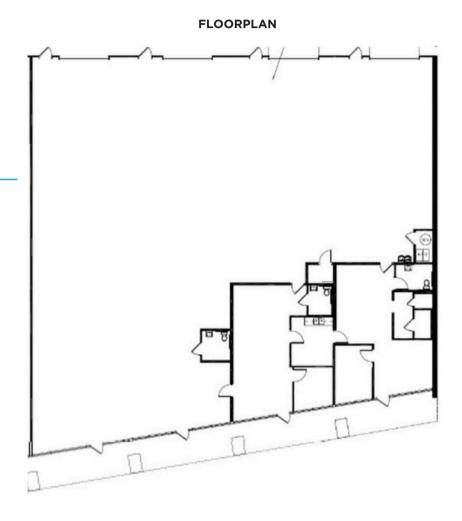

# 9,856 SF AVAILABLE

# 4225 Phil Niekro Parkway

Suite 116

Norcross, GA 30093

## **SUITE 116 INFORMATION**

 Total Size:
 9,856 SF

 Office:
 1,971 SF

 Warehouse:
 7,885 SF

 Clear Height:
 18' - 20'

**Sprinklers:** Wet System

**Loading:** Two (2) Dock High Doors

Two (2) Drive-In Doors