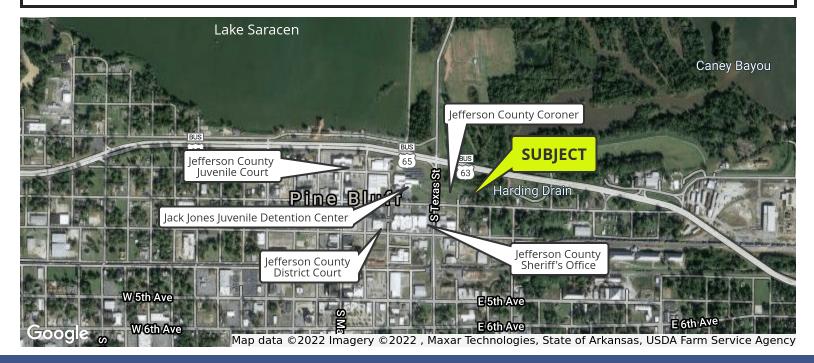

## E. 2nd Street | Pine Bluff, AR 71601

| <b>OFFERING SUMMARY</b> Sale Price: | \$14,500       | <b>PROPERTY OVERVIEW</b><br>2 lots zoned B-1 for future development.                                                          |
|-------------------------------------|----------------|-------------------------------------------------------------------------------------------------------------------------------|
|                                     |                | Approx. 94.5' wide x 154' deep                                                                                                |
|                                     |                | Just down from Jefferson County Sheriff office, Jack Jones Juvenile<br>Detention Center & Jefferson County Coroner's office . |
| Lot Size:                           | 0.33 Acres +/- | <image/>                                                                                                                      |
| Zoning:                             | B-1            |                                                                                                                               |