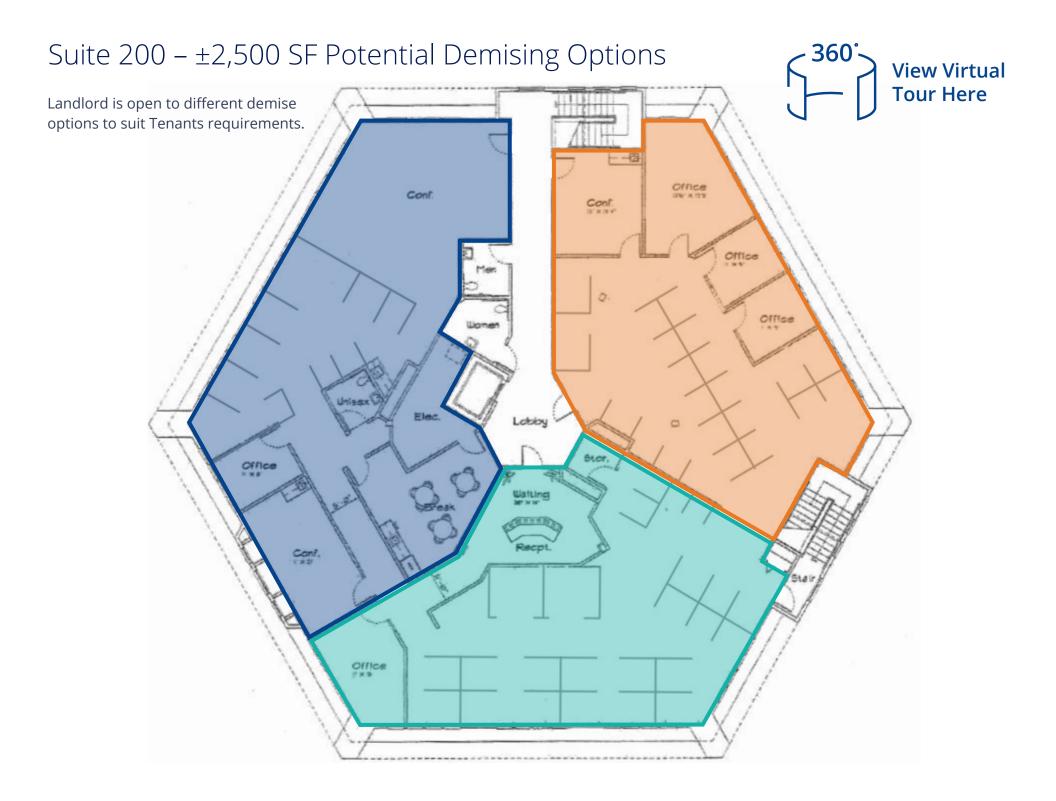

#### Suite 200

Suite 200 is 7,021 square feet and fully built out as a call center, the layout includes five private offices, three conference rooms and over 50 workstations. The space is demisable to  $\pm 2,500$  SF and call center furniture is available.

## Suite 200 – 7,021 SF