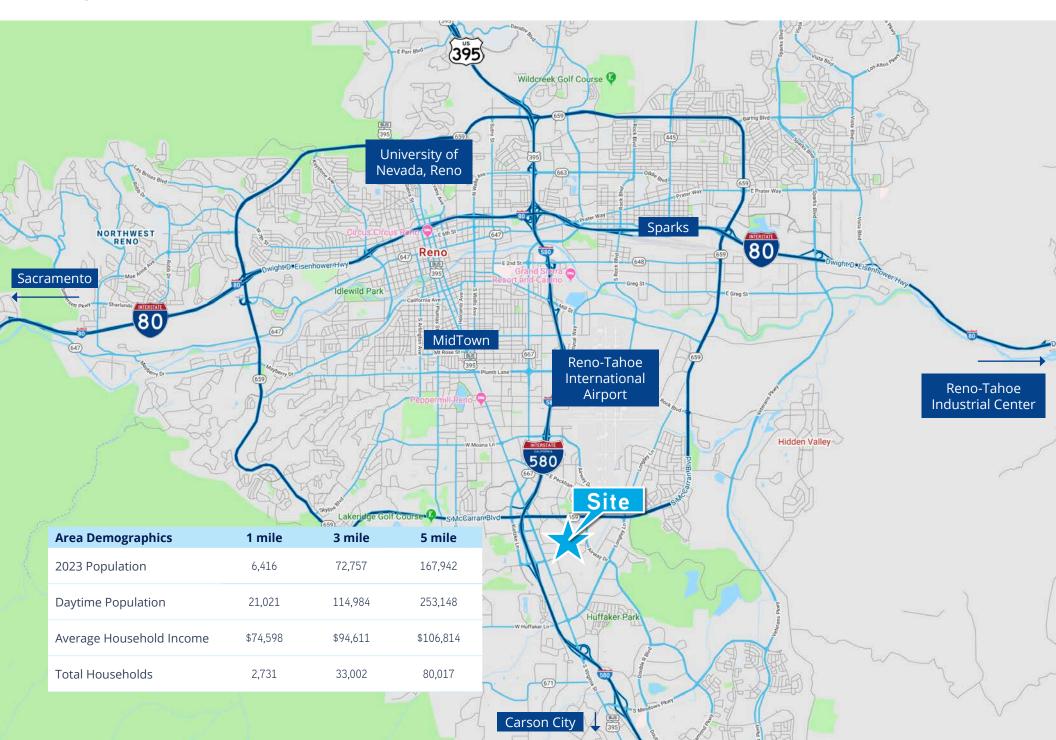

### **Regional Location**

5520 Kietzke Lane, Suite 300 Reno, NV 89511 +1 775 823 9666 Colliers.com/Reno

# **Building Comments**

Colliers is pleased to present 5605 Riggins Court for lease located in the Meadowood submarket. The office building is two stories, elevator served and offers a contemporary design. The building also offers ample parking, 5.25:1000 in lot, and on the street. The location provides easy access to I-580 and major thoroughfares including South McCarran Boulevard, South Virginia Street and the Southeast Connector. In addition, it is close in proximity to the Reno Tahoe Airport, a variety of retail centers, amenities and a bus line. The building may be suitable for medical users as previous tenants were medical.