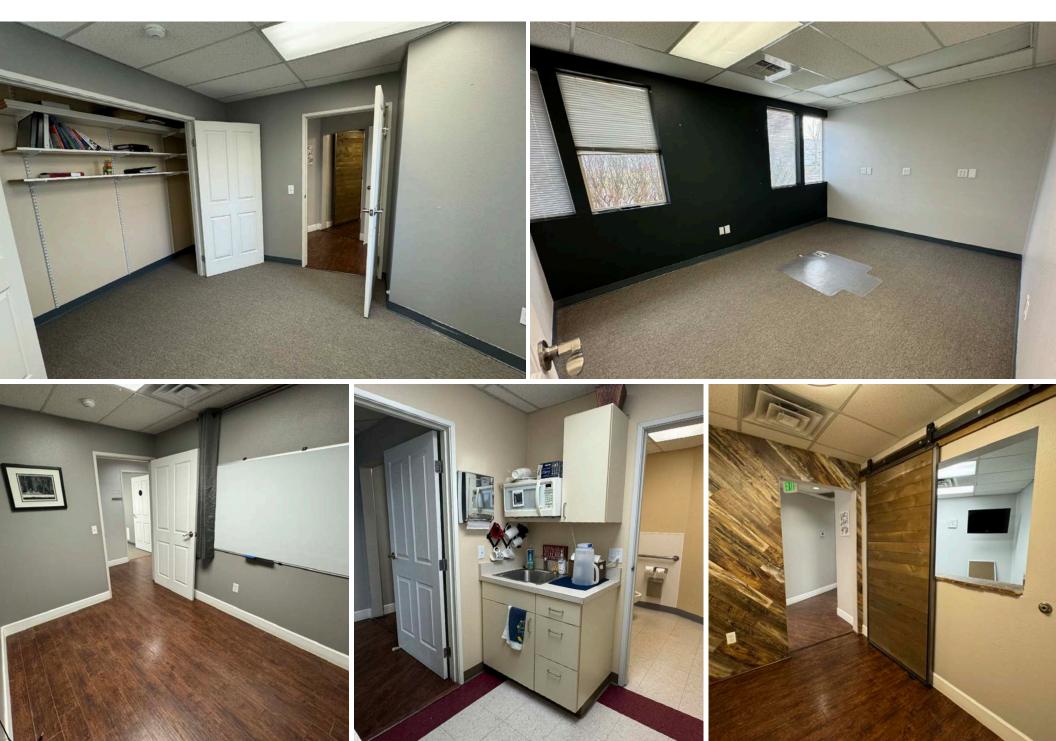

#### Suite 104

Suite 104 is 1,477 square feet and features a reception area, 5 private offices, two storage closets, and a break area with a private bathroom.

# Suite 104 Photos