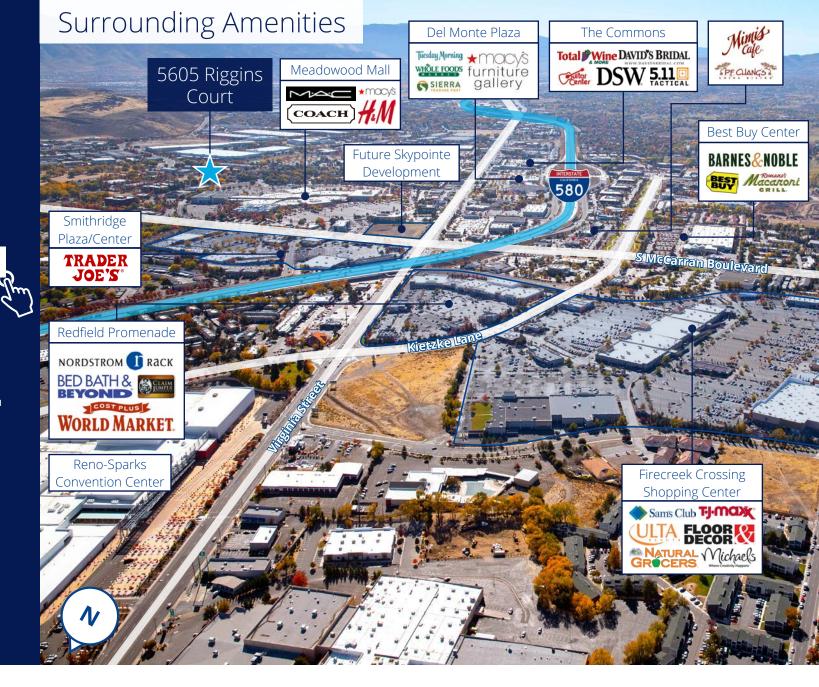

# **Building Comments**

Colliers is pleased to present 5605 Riggins Court for lease located in the Meadowood submarket. The office building is two stories, elevator served and offers a contemporary design. The building also offers ample parking, 5.25:1000 in lot, and on the street. The location provides easy access to I-580 and major thoroughfares including South McCarran Boulevard, South Virginia Street and the Southeast Connector. In addition, it is close in proximity to the Reno Tahoe Airport, a variety of retail centers, amenities and a bus line. The building may be suitable for medical users as previous tenants were medical.