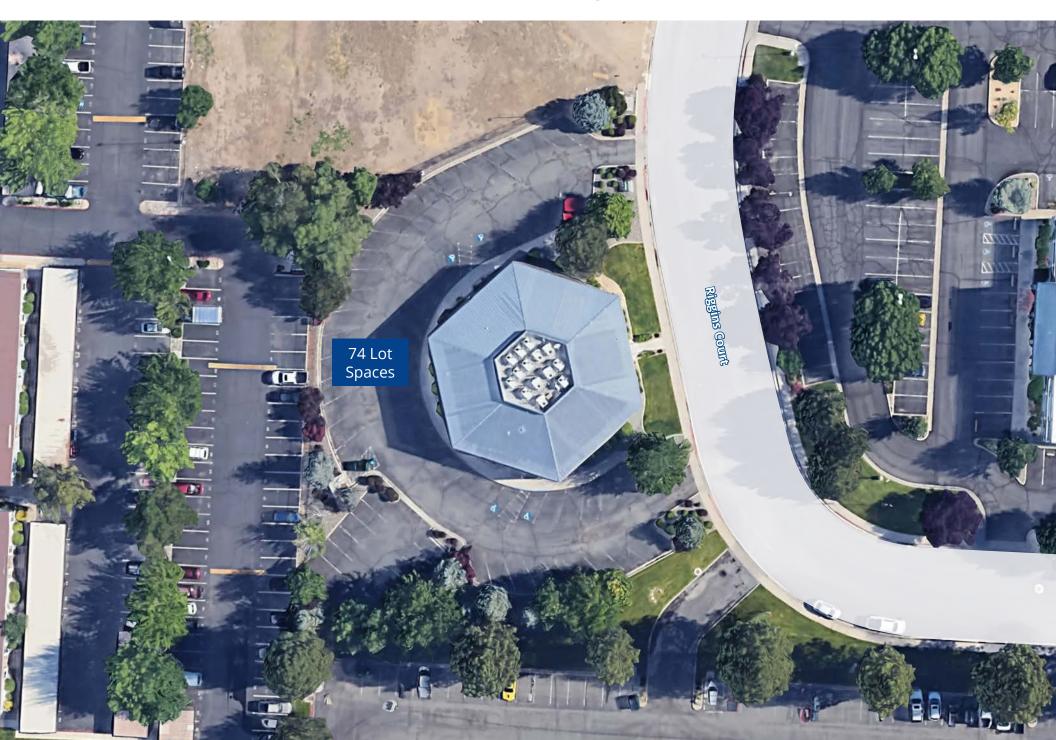

# **Building Comments**

Colliers is pleased to present 5605 Riggins Court for lease located in the Meadowood submarket. The office building is two stories, elevator served and offers a contemporary design. The building also offers ample parking, 5.25:1000 in lot, and on the street. The location provides easy access to I-580 and major thoroughfares including South McCarran Boulevard, South Virginia Street and the Southeast Connector. In addition, it is close in proximity to the Reno Tahoe Airport, a variety of retail centers, amenities and a bus line. The building may be suitable for medical users as previous tenants were medical.

# Abundant Lot (5.25:1000) and Street Parking