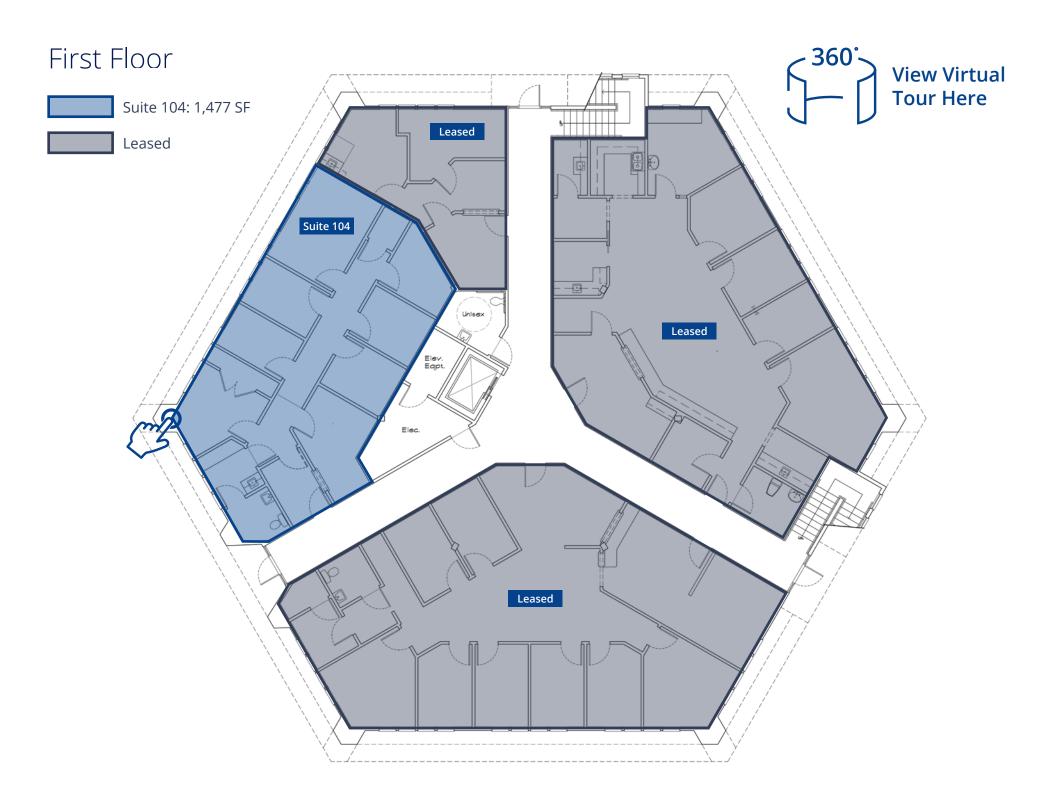

#### Available Suites

| Suite | Square Feet | Suite Notes                 |
|-------|-------------|-----------------------------|
| 104   | ±1,477      | Office build-out            |
| 200   | ±7,021      | Demisable down to ±2,500 SF |