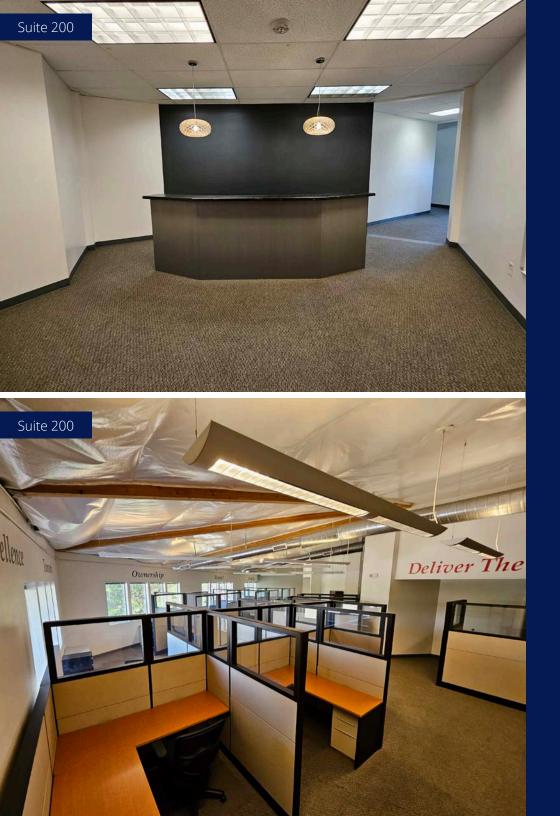

#### Suite 200

Suite 200 is 7,021 square feet and fully built out as a call center, the layout includes five private offices, three conference rooms and over 50 workstations. The space is demisable to  $\pm 2,500$  SF and call center furniture is available.

# Suite 200 Photos