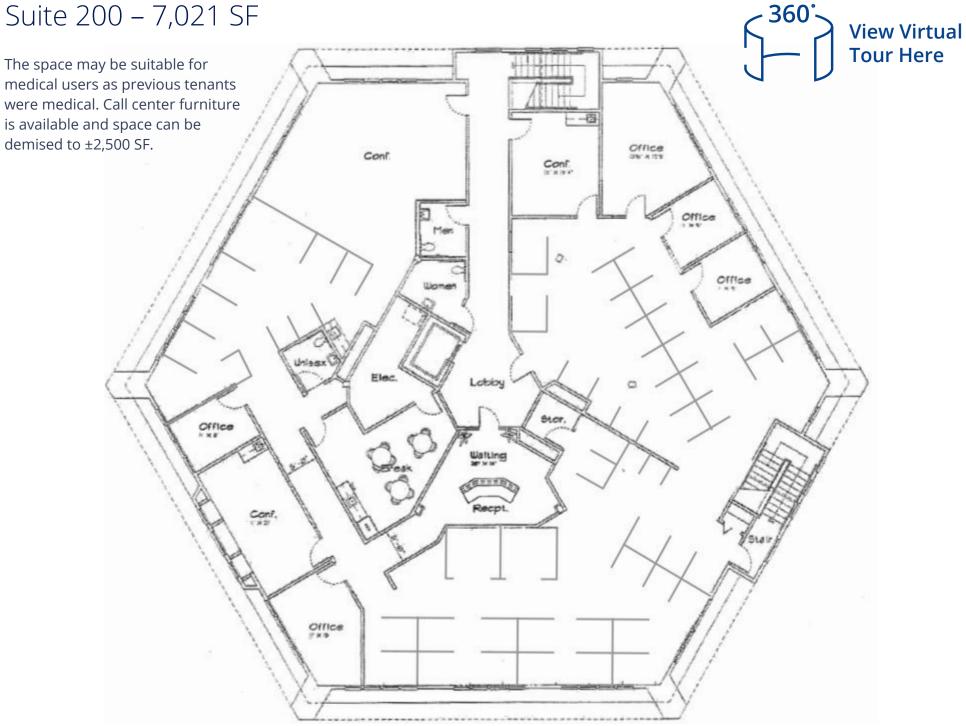

#### Suite 200

Suite 200 is 7,021 square feet and fully built out as a call center, the layout includes five private offices, three conference rooms and over 50 workstations. The space is demisable to  $\pm 2,500$  SF and call center furniture is available.

## Suite 200 – 7,021 SF