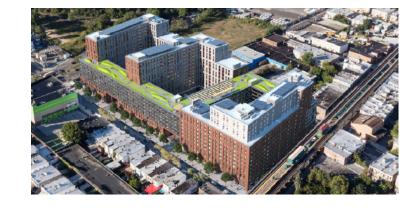

## 223-227 CHESTNUT ST

BROOKLYN, NY

# 4,008 RSF & 3,236 RSF\* COMMUNITY FACILITY SPACES FOR LEASE

WALK TO J, Z TRAINS, Q24 & B13 BUSES
PART OF 1,400 UNIT NEW MULTI-BUILDING DEVELOPMENT
ASKING \$25/RSF

\* = TCO EXPECTED 6/1/25

Stephen Kaufman 914.968.8500 x315 skaufman@rmfriedland.com