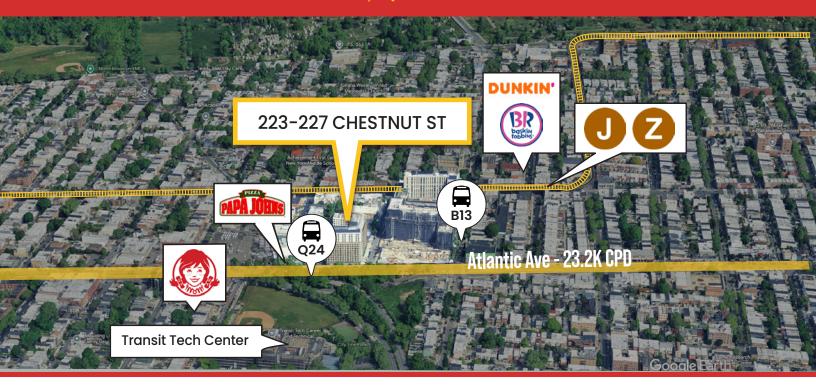

## **ACCESSIBILITY**

EASY ACCESS TO J & Z TRAINS, Q24 & B13 BUSES

TRANSPORTATION

1 MIN WALK (0.1 M)

J/Z X 4 MIN WALK (0.2 M)

2 MIN WALK (0.2 M)

**EMOGRAPHICS** 

Population Number of Households Average HH Income Annual HH Expenditure Annual Retail Expenditure Annual Food & Beverages Expenditure Annual Health Care Expenditure