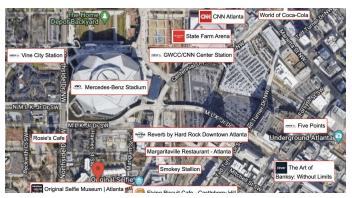

### **Property Description**

420 Chapel Street sits on a corner lot and is adjacent to the \$5 Billion mixed use project known as Centennial Yards (also known as "The Gulch"). Centennial Yards is a 50 acre mixed use development that will include 12 million square feet across a mix of offices, retail, residential, and hospitality.

### **Property Highlights**

- Zoned MRC-2C within City of Atlanta
- Located just a few hundred yards South of "The Benz"
- · Perfect future hospitality site
- Steps away from Castleberry Hill retail