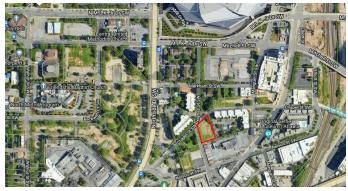

### **Property Description**

420 Chapel Street sits on a corner lot and is adjacent to the \$5 Billion mixed use project known as Centennial Yards (also known as "The Gulch"). Centennial Yards is a 50 acre mixed use development that will include 12 million square feet across a mix of offices, retail, residential, and hospitality.

### **Property Highlights**

- Zoned MRC-2C within City of Atlanta
- Located just a few hundred yards South of "The Benz"
- · Perfect future hospitality site
- Steps away from Castleberry Hill retail

#### **OFFERING SUMMARY**

| Lease Rate:     | \$8,500.00 per month (NNN) |
|-----------------|----------------------------|
| Purchase Price: | Call for Details           |
| Available SF:   | 0.56 Acres                 |
| Lot Size:       | 24,290 SF                  |
| Zoning:         | MRC-2C                     |