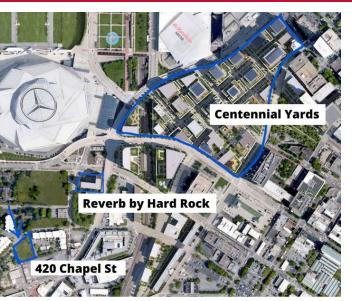

### **Property Description**

420 Chapel Street sits on a corner lot and is adjacent to the \$5 Billion mixed use project known as Centennial Yards (also known as "The Gulch"). Centennial Yards is a 50 acre mixed use development that will include 12 million square feet across a mix of offices, retail, residential, and hospitality.