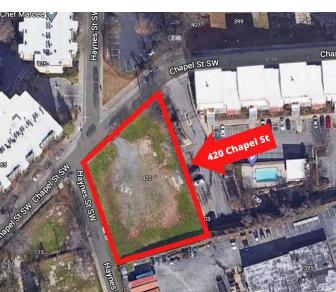

## Development Lot | Adjacent to The Benz | Land For Sale or Lease

420 Chapel St, Atlanta, GA 30313

#### **OFFERING SUMMARY**

| Lease Rate:     | \$8,500.00 per month (NNN) |
|-----------------|----------------------------|
| Purchase Price: | Call for Details           |
| Available SF:   | 0.56 Acres                 |
| Lot Size:       | 24,290 SF                  |
| Zoning:         | MRC-2C                     |