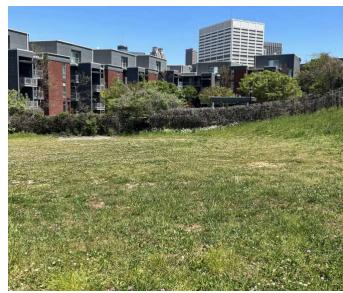

### **Property Description**

420 Chapel Street sits on a corner lot and is adjacent to the \$5 Billion mixed use project known as Centennial Yards (also known as "The Gulch"). Centennial Yards is a 50 acre mixed use development that will include 12 million square feet across a mix of offices, retail, residential, and hospitality.

### **Property Highlights**

- Zoned MRC-2C within City of Atlanta
- Located just a few hundred yards South of "The Benz"
- · Perfect future hospitality site
- Steps away from Castleberry Hill retail

#### **OFFERING SUMMARY**

| Lease Rate:     | \$8,500.00 per month (NNN) |
|-----------------|----------------------------|
| Purchase Price: | Call for Details           |
| Available SF:   | 0.56 Acres                 |
| Lot Size:       | 24,290 SF                  |
| Zoning:         | MRC-2C                     |