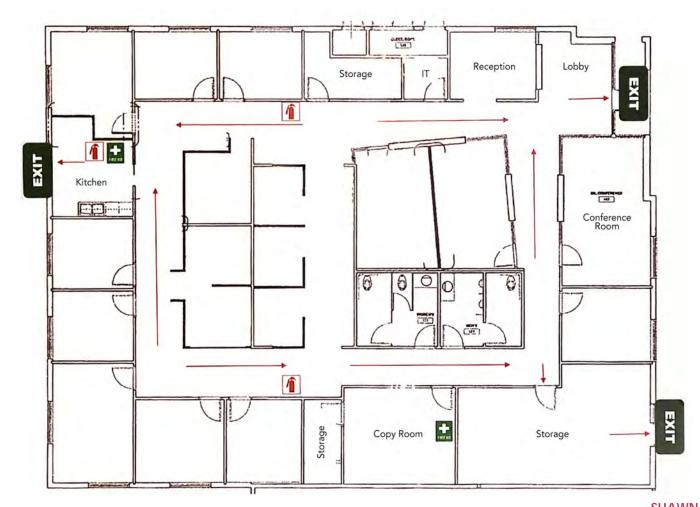

## VILLAGE AT UNIVERSITY PARK OFFICE 36-917 COOK STREET, SUITE 102 | PALM DESERT, CA

FLOOR PLAN: 36-917 COOK STREET, SUITE 102: ±5,806 SF

**SHAWNA STRANGE** sstrange@leedesert.com

760.346.2533 LIC #01718495 MARK STEIN - CPMC Realty cpmcrealty@gmail.com 760-341-5100 LIC #01231830