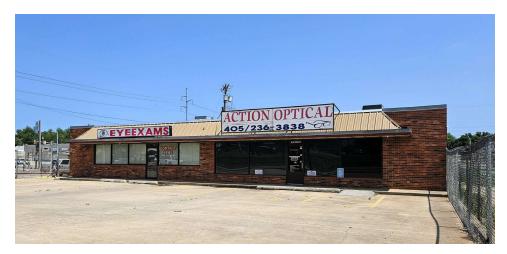

# 1008 N PENNSYLVANIA AVE

OKLAHOMA CITY, OK 73107

### **LOCATION OVERVIEW**

- MAJOR SALE PRICE REDUCTION from \$440K to \$395K - This property is located along N Pennsylvania Ave just South of NW 10th St in Oklahoma City, OK.

#### **PROPERTY HIGHLIGHTS**

• Former Retail Optical Shop

• Traffic Counts Along Penn: 9194 (ACOG '22)