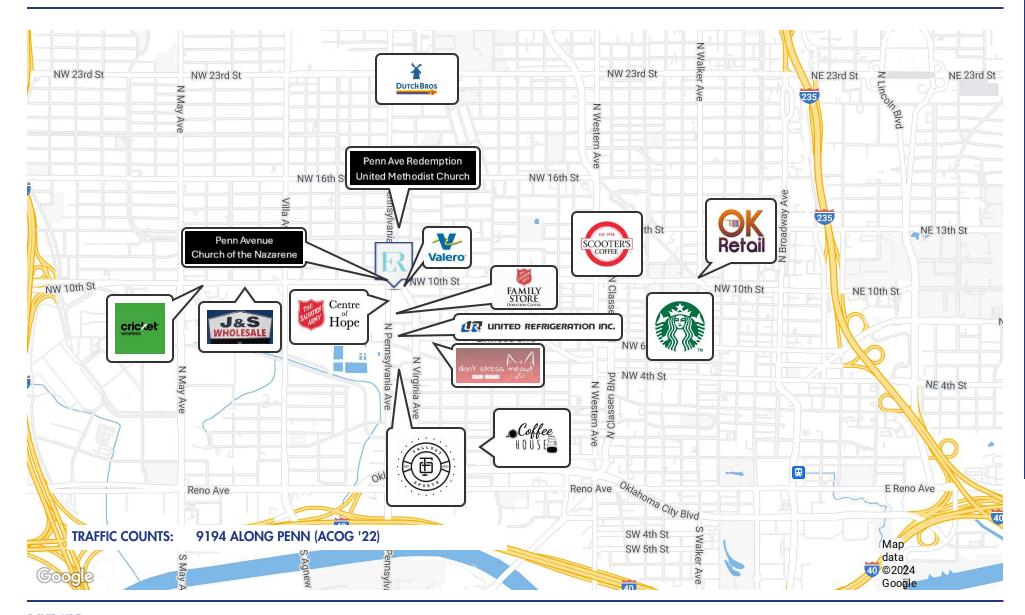

### **LOCATION OVERVIEW**

- MAJOR SALE PRICE REDUCTION from \$440K to \$395K - This property is located along N Pennsylvania Ave just South of NW 10th St in Oklahoma City, OK.

#### **PROPERTY HIGHLIGHTS**

• Former Retail Optical Shop

• Traffic Counts Along Penn: 9194 (ACOG '22)