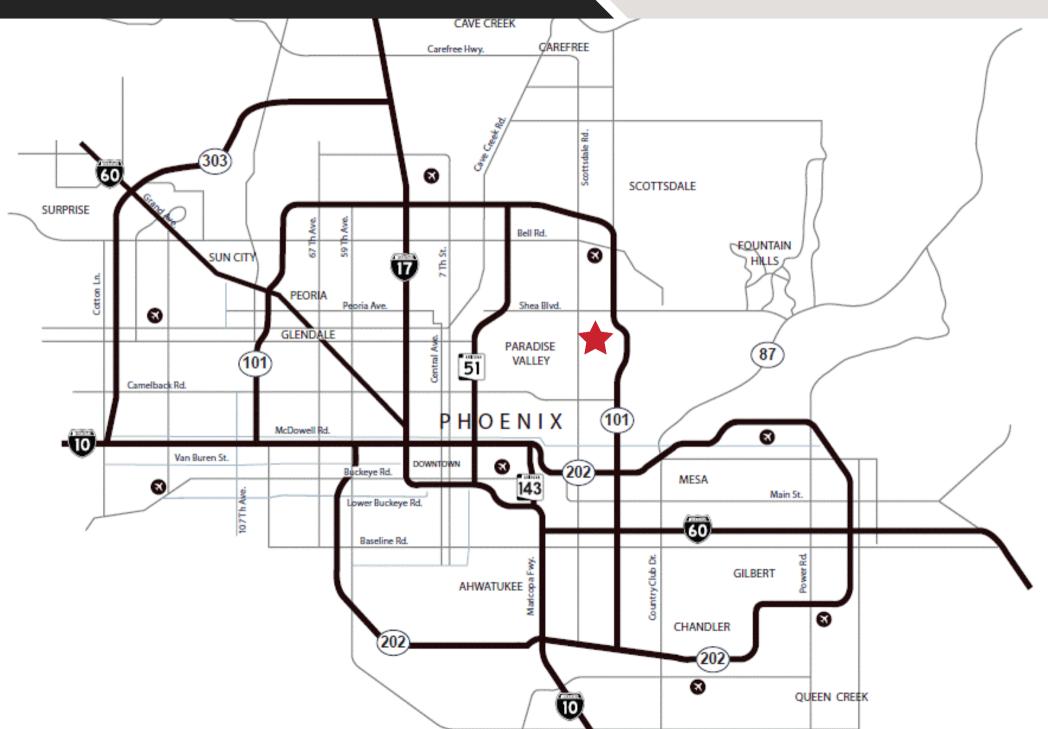

#### LOCATION

Located within the Salt River Pima-Maricopa Indian Community. Prominent visibility along Loop 101 Freeway. Two full diamond interchanges at Via de Ventura and Pima Road. The Block at Pima Center ± 190,000 SF of Service/Retail Amenities **Pima Center Phase IV** offers tremendous visibility and direct access along the Loop 101 Freeway. Pima Center and its surrounding areas have attracted many large companies including McKesson, Vanguard, Mayo Clinic, Kahala Brands, First American Title, Topgolf, Honor Health, Nationwide Insurance, Mutual of Omaha, Rancho Solano Private School, Rural/Metro, and Plexus

### Located in North Scottsdale