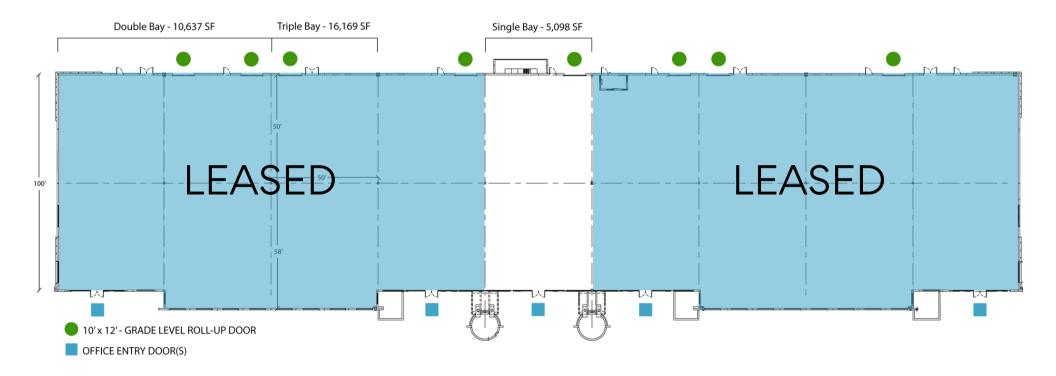

#### **SITE FEATURES**

± 160,019 Total SF Building A: ± 47,534 Floorplate ±5,098 SF Minimum Divisibility

## Building A – Floor Plan