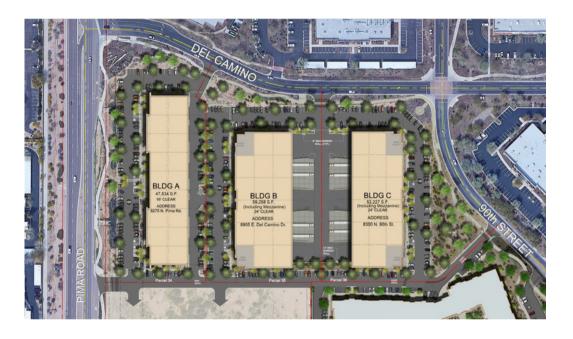

#### Pima Center Phase IV Flex/Industrial

#### **SITE FEATURES**

± 160,019 Total SF Building A: ± 47,534 Floorplate ±5,098 SF Minimum Divisibility