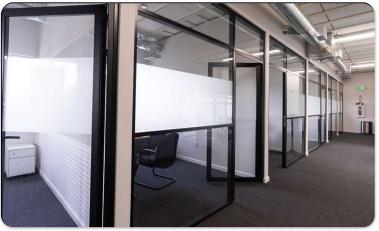

#### PROPERTY DESCRIPTION

1088 Branham Lane San Jose, CA. 95136

For Sale: \$2,395,000

Size: 3,246 sq ft Lot: 8,104 sq ft

Units: 2

Downstairs: approx 1,197 sq ft Upstairs: approx 2,049 sq ft

Located right off of Almaden Expressway and Branham Lane next to the new Watermark Senior Living Center. This 3,246 sq ft, 2 story office building has been completely renovated. Perfect owner/user property with the downstairs currently rented and the upstairs ready to go for your company. 5-6 private offices upstairs, full 500+ sq ft balcony. Private 4 car secure garage doors for parking or storage. Approximately 11 car parking. Great views of the hills. Easy access to highway 85 or 87. Plenty of emenities including Costco, Sprouts, Jack in the Box, and more.