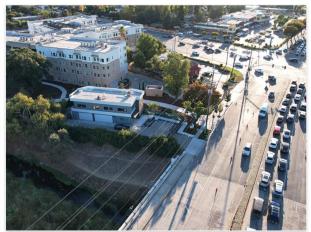

#### PROPERTY DESCRIPTION

1088 Branham Lane San Jose, CA. 95136

For Sale: \$2,395,000

Size: 3,246 sq ft Lot: 8,104 sq ft

Units: 2

Downstairs: approx 1,197 sq ft Upstairs: approx 2,049 sq ft

Located right off of Almaden Expressway and Branham Lane next to the new Watermark Senior Living Center. This 3,246 sq ft, 2 story office building has been completely renovated. Perfect owner/user property with the downstairs currently rented and the upstairs ready to go for your company. 5-6 private offices upstairs, full 500+ sq ft balcony. Private 4 car secure garage doors for parking or storage. Approximately 11 car parking. Great views of the hills. Easy access to highway 85 or 87. Plenty of emenities including Costco, Sprouts, Jack in the Box, and more.