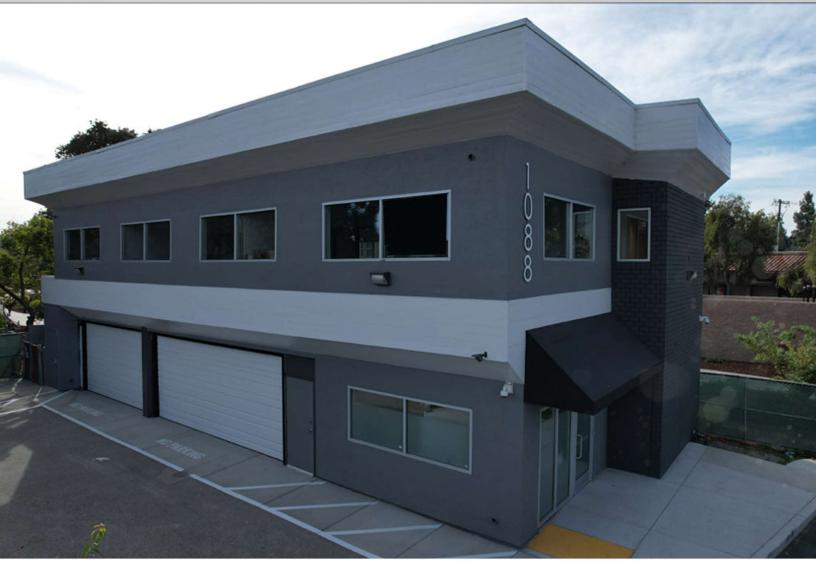

#### KEY DETAILS

- \* 2 Unit Building
- \* Private Garage Parking
- \* Corner of Almaden Expwy and Branham Lane
- \* Close to amenities including Costco, Sprouts
- \* Great Signage facing Branham Lane

#### PROPERTY DESCRIPTION

1088 Branham Lane San Jose, CA. 95136

For Sale: \$2,395,000

Size: 3,246 sq ft Lot: 8,104 sq ft

Units: 2

Downstairs: approx 1,197 sq ft Upstairs: approx 2,049 sq ft

Located right off of Almaden Expressway and Branham Lane next to the new Watermark Senior Living Center. This 3,246 sq ft, 2 story office building has been completely renovated. Perfect owner/user property with the downstairs currently rented and the upstairs ready to go for your company. 5-6 private offices upstairs, full 500+ sq ft balcony. Private 4 car secure garage doors for parking or storage. Approximately 11 car parking. Great views of the hills. Easy access to highway 85 or 87. Plenty of emenities including Costco, Sprouts, Jack in the Box, and more.