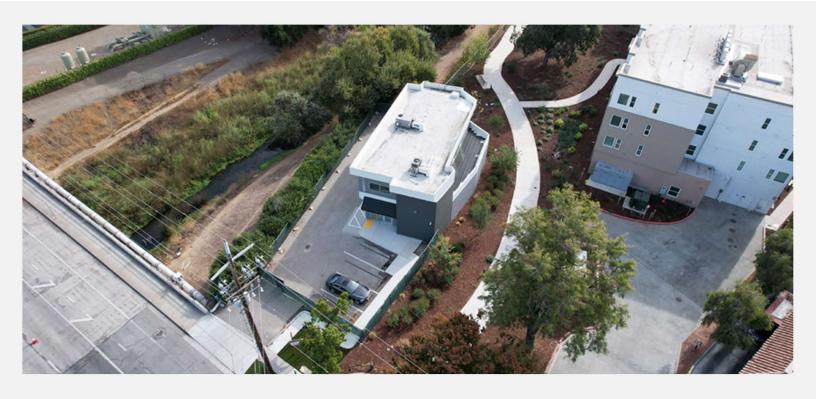

#### PROPERTY DESCRIPTION

1088 Branham Lane San Jose, CA. 95136

For Sale: \$2,395,000

Size: 3,246 sq ft Lot: 8,104 sq ft

Units: 2

Downstairs: approx 1,197 sq ft Upstairs: approx 2,049 sq ft

Located right off of Almaden Expressway and Branham Lane next to the new Watermark Senior Living Center. This 3,246 sq ft, 2 story office building has been completely renovated. Perfect owner/user property with the downstairs currently rented and the upstairs ready to go for your company. 5-6 private offices upstairs, full 500+ sq ft balcony. Private 4 car secure garage doors for parking or storage. Approximately 11 car parking. Great views of the hills. Easy access to highway 85 or 87. Plenty of emenities including Costco, Sprouts, Jack in the Box, and more.