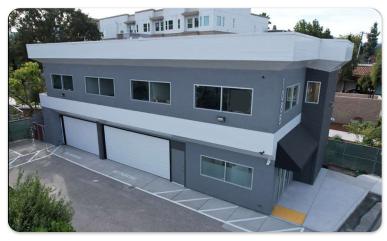

#### PROPERTY DESCRIPTION

1088 Branham Lane San Jose, CA. 95136

For Sale: \$2,395,000

Size: 3,246 sq ft Lot: 8,104 sq ft

Units: 2

Downstairs: approx 1,197 sq ft Upstairs: approx 2,049 sq ft

Located right off of Almaden Expressway and Branham Lane next to the new Watermark Senior Living Center. This 3,246 sq ft, 2 story office building has been completely renovated. Perfect owner/user property with the downstairs currently rented and the upstairs ready to go for your company. 5-6 private offices upstairs, full 500+ sq ft balcony. Private 4 car secure garage doors for parking or storage. Approximately 11 car parking. Great views of the hills. Easy access to highway 85 or 87. Plenty of emenities including Costco, Sprouts, Jack in the Box, and more.