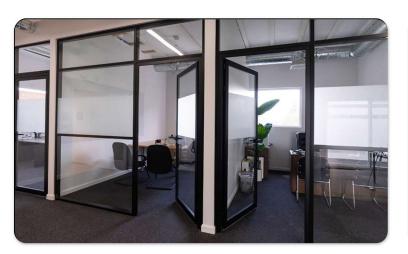

#### PROPERTY DESCRIPTION

1088 Branham Lane San Jose, CA. 95136

For Sale: \$2,395,000

Size: 3,246 sq ft Lot: 8,104 sq ft

Units: 2

Downstairs: approx 1,197 sq ft Upstairs: approx 2,049 sq ft

Located right off of Almaden Expressway and Branham Lane next to the new Watermark Senior Living Center. This 3,246 sq ft, 2 story office building has been completely renovated. Perfect owner/user property with the downstairs currently rented and the upstairs ready to go for your company. 5-6 private offices upstairs, full 500+ sq ft balcony. Private 4 car secure garage doors for parking or storage. Approximately 11 car parking. Great views of the hills. Easy access to highway 85 or 87. Plenty of emenities including Costco, Sprouts, Jack in the Box, and more.