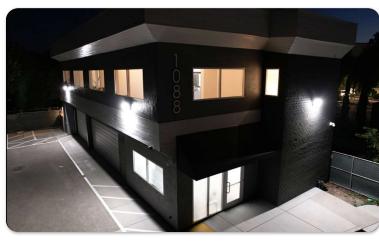

#### PROPERTY DESCRIPTION

1088 Branham Lane San Jose, CA. 95136

For Sale: \$2,395,000

Size: 3,246 sq ft Lot: 8,104 sq ft

Units: 2

Downstairs: approx 1,197 sq ft Upstairs: approx 2,049 sq ft

Located right off of Almaden Expressway and Branham Lane next to the new Watermark Senior Living Center. This 3,246 sq ft, 2 story office building has been completely renovated. Perfect owner/user property with the downstairs currently rented and the upstairs ready to go for your company. 5-6 private offices upstairs, full 500+ sq ft balcony. Private 4 car secure garage doors for parking or storage. Approximately 11 car parking. Great views of the hills. Easy access to highway 85 or 87. Plenty of emenities including Costco, Sprouts, Jack in the Box, and more.