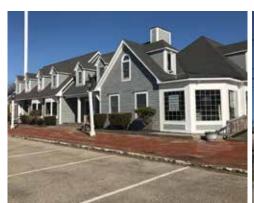

### Overview/Comments

Harborview Properties is pleased to present 169 Port Road in the Lower Village of Kennebunk for lease. This 21,000+ SF retail/office property is conveniently located near the heart of Kennebunk and Kennebunkport, with plenty of parking and a tenant mix that appeals to both locals and tourists alike. Current availability includes the entire front building with the best visibility from Port Road. Included in this building is 2,385 SF of retail on the first floor with a drive-thru and 2,340 SF of office/retail on the second floor. Additional current availability includes two retail/office suites that are 1,039 SF and 775 SF, respectively.

# Retail & Office Space for Lease 169 Port Road, Kennebunk, ME

Property Address: 169 Port Road, Kennebunk
Property Type: Retail/Office for Lease

Contiguous Space: 775 SF - 4,725 SF

Total Building Size: 21,251 SF Lease Rate: \$15 - \$20 SF