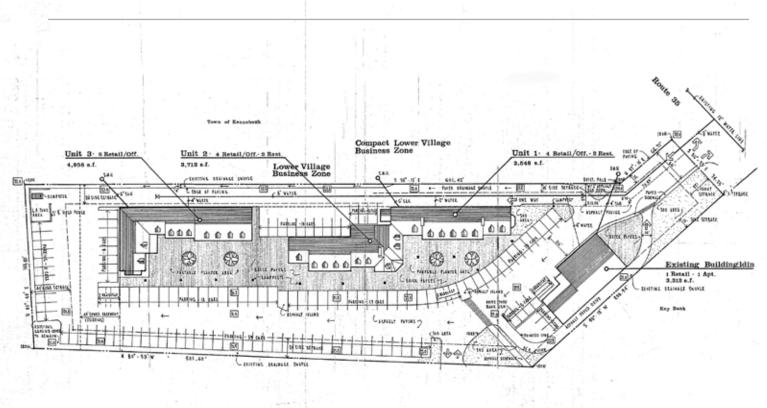

uilding

Size: 2,385 SF Space Type: Retail

Date Available: 06/01/2017 Lease Rate: \$20 PSF (Annual)

Lease Type: NNN

Suite/Unit Number: 2
Second floor front building

Size: 2,340 SF

Space Type: Office

Date Available: 06/01/2017 Lease Rate: \$18 PSF (Annual)

Lease Type: NNN

Suite/Unit Number: 1 & 2 Combined

First & Second floor front building

Size: 4,725 SF

Space Type: Office / Retail
Date Available: 06/01/2017
Lease Rate: \$19 PSF (Annual)

Lease Type: NNN

Suite/Unit Number: 13

**Size: 775 SF** 

Space Type: Retail / Office Date Available: 06/01/2017 Lease Rate: \$15 PSF (Annual)

Lease Type: NNN

Suite/Unit Number: 41 (next to Lundromat)

Size: 1,039 SF

Space Type: Retail / Office
Date Available: 06/01/2017
Lease Rate: \$15 PSF (Annual)

Lease Type: NNN





## **Site Plan**







# **Additional Images**