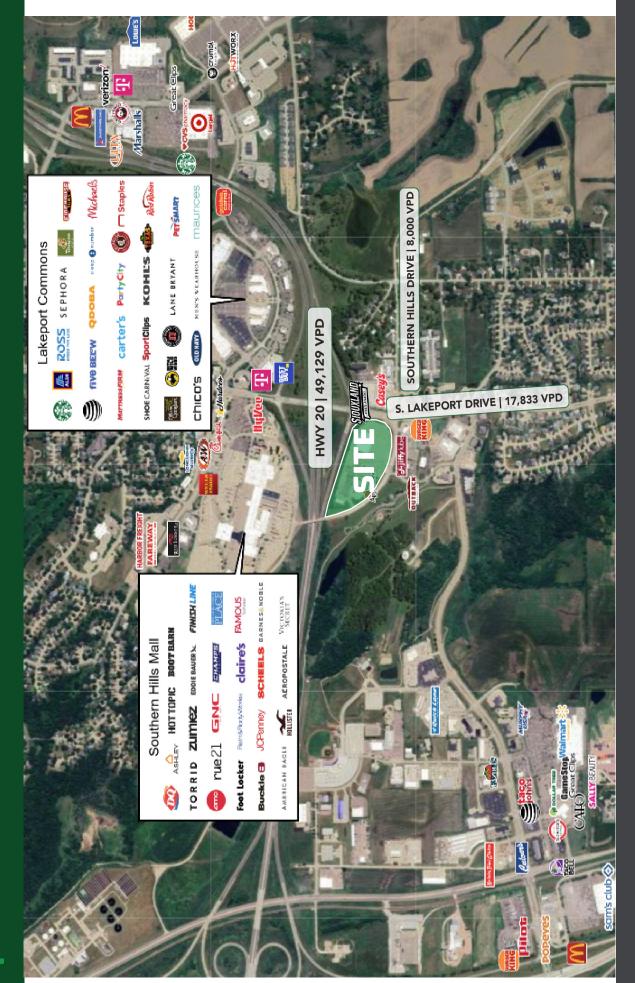

#### Sioux City, IA

HWY 20 | 49,129 VPD

## LOCATION AERIAL 4

CONTACT LISTING AGENTS FOR MORE INFORMATION: Emily Faltys Amber Olson

amber@accesscommercial.com C: (402) 618-5523

emily@accesscommercial.com C: (402) 992 - 0848

o instagram.com/accessretail