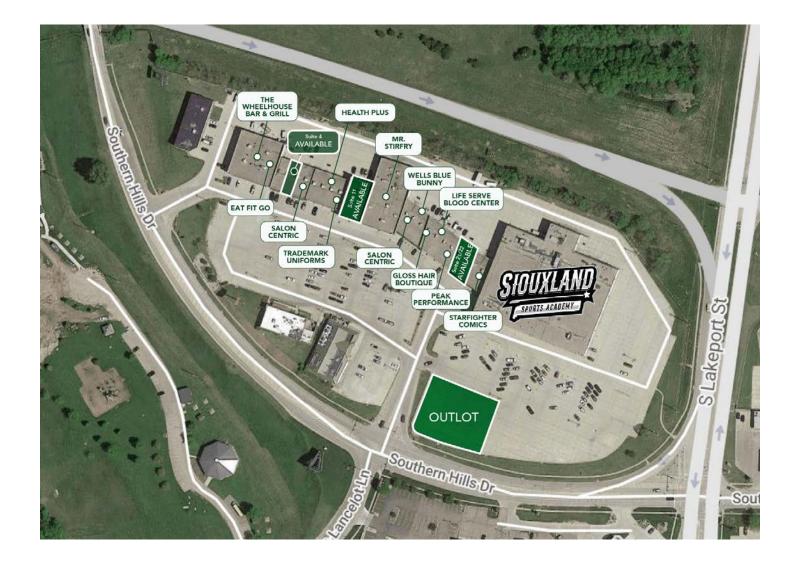

### PRIME LOCATION

Suite 4

#### OUTLOT AND SMALL SHOPPE SPACES AVAILABLE AT SOUTHERN HILLS SHOPPING CENTER

#### SMALL SHOPPE SPACE:

Suite 4 1,400 SF Suite 11: 4,500 SF Suite 21/22: 4,416 SF

#### **AVAILABILITY:**

| BAY    | SQUARE FEET | PRICE PSF + NNN |
|--------|-------------|-----------------|
| 4      | 1,400       | \$16.00         |
| 11     | 4,500       | \$16.00         |
| 21/22  | 4,416       | \$16.00         |
| Outlot | 1 Acre Lot  | Negotiable      |

## LOCATION AERIAL 4

CONTACT LISTING AGENTS FOR MORE INFORMATION: Emily Faltys Amber Olson

amber@accesscommercial.com C: (402) 618-5523

emily@accesscommercial.com C: (402) 992 - 0848

o instagram.com/accessretail