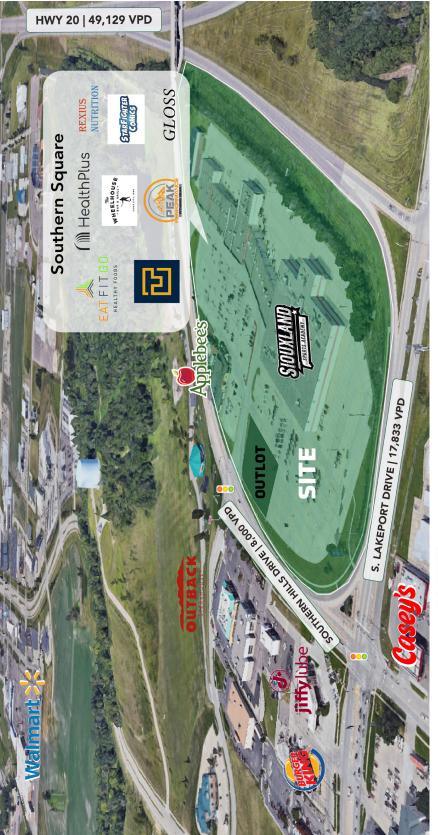

#### Sioux City, IA

HWY 20 | 49,129 VPD

#### OUTLOT AND SMALL SHOPPE SPACES AVAILABLE AT SOUTHERN HILLS SHOPPING CENTER

#### **PROPERTY HIGHLIGHTS:**

- Prime location in a dominant, high-growth retail area
- Adjacent to northwest Iowa's only regional mall and lifestyle shopping center
- Convenient tri-state access from I-29, US-20, Highway 75 and Highway 77
- Digital monument sign
- 32,000+ cars per day
- Anchored by Siouxland Sports Academy that hosts basketball, volleyball, baseball, softball, football, dance, redline athletics & arena fitness