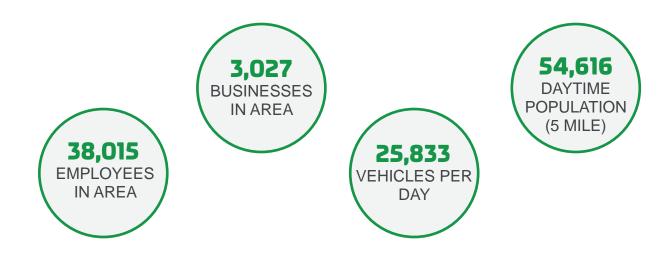

#### **DEMOGRAPHICS:**

|                    | 1 Mile:   | 3 Mile:   | 5 Mile:  |
|--------------------|-----------|-----------|----------|
| Daytime Population | 7,057     | 24,054    | 54,616   |
| Population         | 3,781     | 29,694    | 58,999   |
| Average HH Income  | \$121,343 | \$107,590 | \$99,418 |