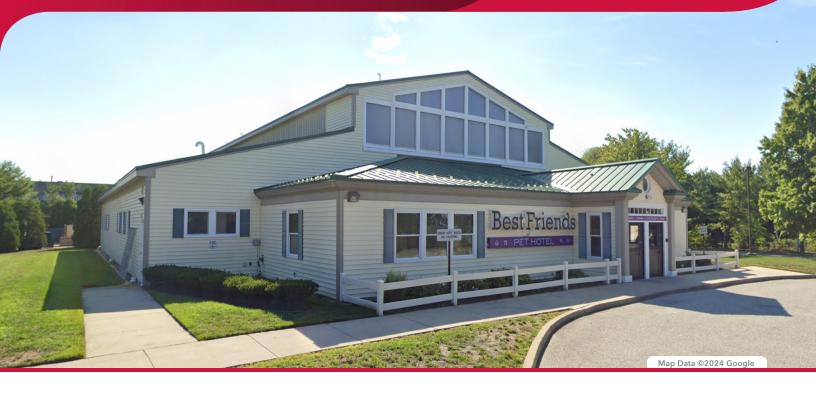

## PROPERTY OVERVIEW

BUILDING SIZE: 11,915 SF

LOT SIZE: ±2.64 Acres (Block 1002, Lot 7)

**PARKING:** 32 Spaces (Can Be Expanded)

**TENANT:** Best Friends Pet Hotel

**LEASE** 

December 2026 **EXPIRATION:** 

**TAXES:** \$39,670 (2023)

**SALE PRICE:** \$1.75MM

IDEAL PROPERTY FOR USE BY VETERINARIANS, ANIMAL BOARDING, GROOMING AND TRAINING, PET SUPPLIES,

C 908.477.0291

AND OTHER RETAILERS SEEKING A HIGHWAY LOCATION. FOR MORE INFORMATION CONTACT EXCLUSIVE BROKER: Beth Chezmar beth.chezmar@lee-associates.com