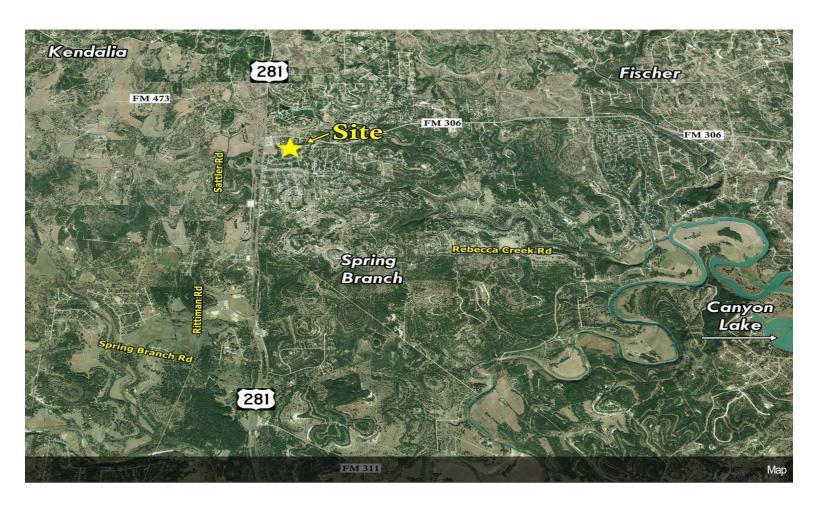

### 31501 FM 306

\$1,300,000

Prime Commercial Land for Sale: Exceptional and Growing Location

Discover a rare opportunity to own 6.54 acres of prime commercial land, perfectly situated next to the proposed HEB located on US Hwy 281 & FM 306. This strategic location offers unparalleled visibility and connectivity.

#### Key Features:

- Size: 6.56 acres
- Location: 24 miles north of San Antonio, 0.5 miles east of US Hwy 281, on FM 306
- Proximity to Major Developments
- Home Depot Store and Tractor Supply are major anchors within approximately 10 miles
- Creekside Retail Center and Creekside Office Building enhance the area's commercial appeal
- Corner Gas Station Remodel
- Surrounded by new and established neighborhoods
- Situated next to proposed HEB
- Development Opportunity
- · Growing Area