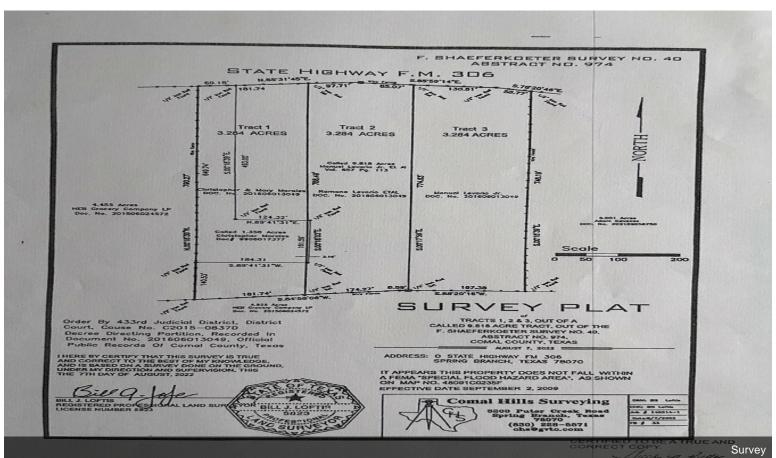

**31501 FM 306** 31501 FM 306, Spring Branch, TX 78070

Shawn Chervinskis Texas Network Realty 101 Ledge Spgs,Boerne, TX 78006 <u>shawn@texasnetworkrealty.com</u> (210) 968-7653

| Price:              | \$1,300,000              |
|---------------------|--------------------------|
| Property Type:      | Land                     |
| Property Subtype:   | Commercial               |
| Proposed Use:       | Retail                   |
| Sale Type:          | Investment or Owner User |
| Total Lot Size:     | 6.56 AC                  |
| No. Lots:           | 1                        |
| Zoning Description: | OCL                      |
| APN / Parcel ID:    | 83088                    |

### 31501 FM 306

\$1,300,000

Prime Commercial Land for Sale: Exceptional and Growing Location

Discover a rare opportunity to own 6.54 acres of prime commercial land, perfectly situated next to the proposed HEB located on US Hwy 281 & FM 306. This strategic location offers unparalleled visibility and connectivity.

#### Key Features:

- Size: 6.56 acres
- Location: 24 miles north of San Antonio, 0.5 miles east of US Hwy 281, on FM 306
- Proximity to Major Developments
- Home Depot Store and Tractor Supply are major anchors within approximately 10 miles
- Creekside Retail Center and Creekside Office Building enhance the area's commercial appeal
- Corner Gas Station Remodel
- Surrounded by new and established neighborhoods
- Situated next to proposed HEB
- Development Opportunity
- · Growing Area