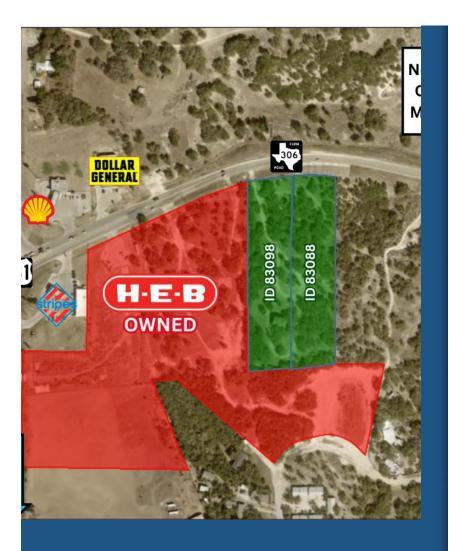

### 31501 FM 306

\$1,300,000

Prime Commercial Land for Sale: Exceptional and Growing Location

Discover a rare opportunity to own 6.54 acres of prime commercial land, perfectly situated next to the proposed HEB located on US Hwy 281 & FM 306. This strategic location offers unparalleled visibility and connectivity.

#### Key Features:

- Size: 6.56 acres
- Location: 24 miles north of San Antonio, 0.5 miles east of US Hwy 281, on FM 306
- Proximity to Major Developments
- Home Depot Store and Tractor Supply are major anchors within approximately 10 miles
- Creekside Retail Center and Creekside Office Building enhance the area's commercial appeal
- Corner Gas Station Remodel
- Surrounded by new and established neighborhoods
- Situated next to proposed HEB
- Development Opportunity
- · Growing Area