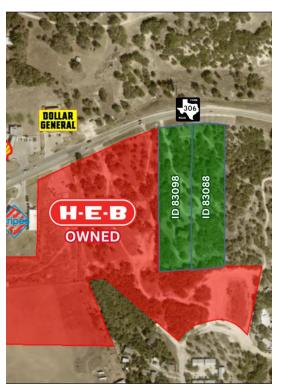

### 31501 FM 306

\$1,300,000

Prime Commercial Land for Sale: Exceptional and Growing Location

Discover a rare opportunity to own 6.54 acres of prime commercial land, perfectly situated next to the proposed HEB located on US Hwy 281 & FM 306. This strategic location offers unparalleled visibility and connectivity.

#### Key Features:

- Size: 6.56 acres
- Location: 24 miles north of San Antonio, 0.5 miles east of US Hwy 281, on FM 306
- Proximity to Major Developments
- Home Depot Store and Tractor Supply are major anchors within approximately 10 miles
- Creekside Retail Center and Creekside Office Building enhance the area's commercial appeal
- Corner Gas Station Remodel
- Surrounded by new and established neighborhoods
- Situated next to proposed HEB
- Development Opportunity
- · Growing Area