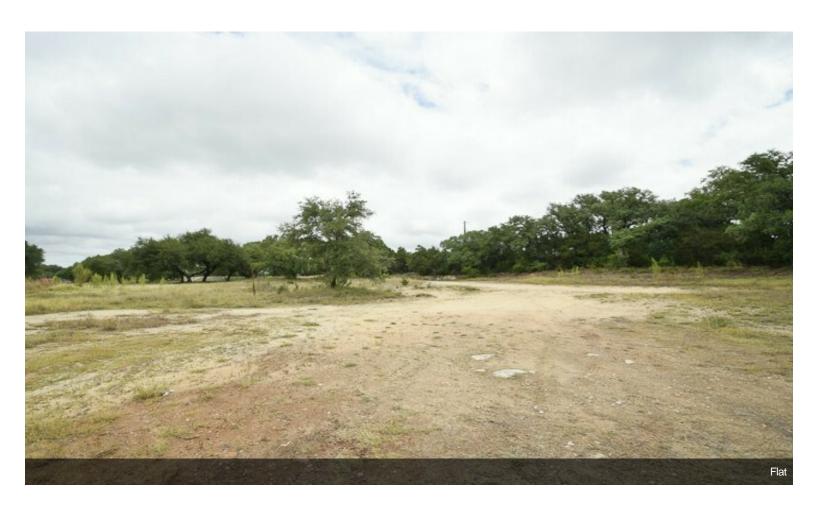

a rare opportunity to own 6.54 acres of prime commercial land, perfectly situated next to the proposed HEB located on US Hwy 281 & FM 306. This strategic location offers unparalleled visibility and connectivity.

#### Key Features:

- Size: 6.56 acres
- Location: 24 miles north of San Antonio, 0.5 miles east of US Hwy 281, on FM 306
- Proximity to Major Developments
- Home Depot Store and Tractor Supply are major anchors within approximately 10 miles
- Creekside Retail Center and Creekside Office Building enhance the area's commercial appeal
- Corner Gas Station Remodel
- Surrounded by new and established neighborhoods
- Situated next to proposed HEB
- Development Opportunity
- · Growing Area







31501 FM 306, Spring Branch, TX 78070

# **Property Photos**





## **Property Photos**





# **Property Photos**