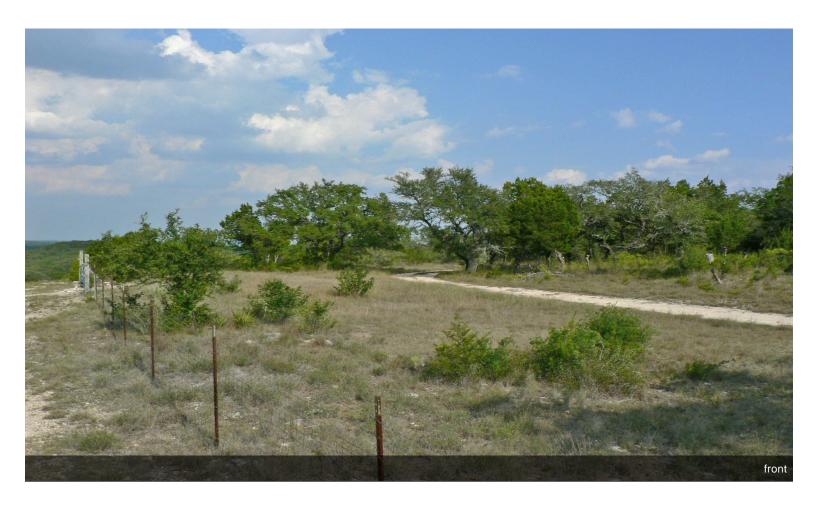

d Growing Location

Discover a rare opportunity to own 6.54 acres of prime commercial land, perfectly situated next to the proposed HEB located on US Hwy 281 & FM 306. This strategic location offers unparalleled visibility and connectivity.

#### Key Features:

- Size: 6.56 acres
- Location: 24 miles north of San Antonio, 0.5 miles east of US Hwy 281, on FM 306
- Proximity to Major Developments
- Home Depot Store and Tractor Supply are major anchors within approximately 10 miles
- Creekside Retail Center and Creekside Office Building enhance the area's commercial appeal
- Corner Gas Station Remodel
- Surrounded by new and established neighborhoods
- Situated next to proposed HEB
- Development Opportunity
- · Growing Area







31501 FM 306, Spring Branch, TX 78070

# **Property Photos**





## **Property Photos**





# **Property Photos**