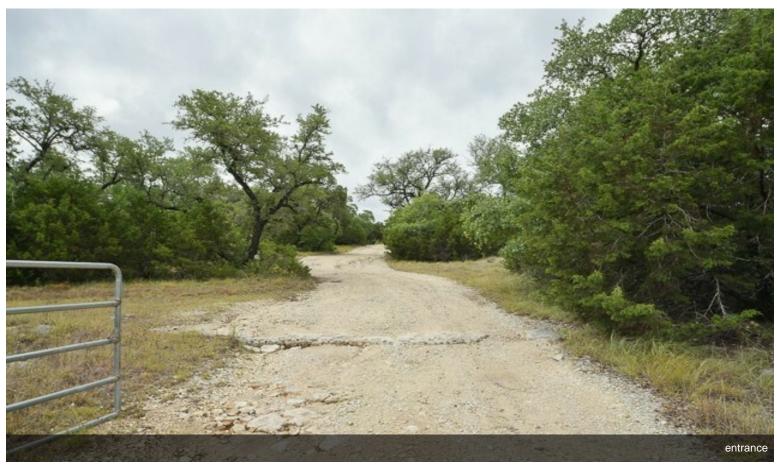

Growing Location

Discover a rare opportunity to own 6.54 acres of prime commercial land, perfectly situated next to the proposed HEB located on US Hwy 281 & FM 306. This strategic location offers unparalleled visibility and connectivity.

#### Key Features:

- Size: 6.56 acres
- Location: 24 miles north of San Antonio, 0.5 miles east of US Hwy 281, on FM 306
- Proximity to Major Developments
- Home Depot Store and Tractor Supply are major anchors within approximately 10 miles
- Creekside Retail Center and Creekside Office Building enhance the area's commercial appeal
- Corner Gas Station Remodel
- Surrounded by new and established neighborhoods
- Situated next to proposed HEB
- Development Opportunity
- · Growing Area







31501 FM 306, Spring Branch, TX 78070

# **Property Photos**





## **Property Photos**





# **Property Photos**