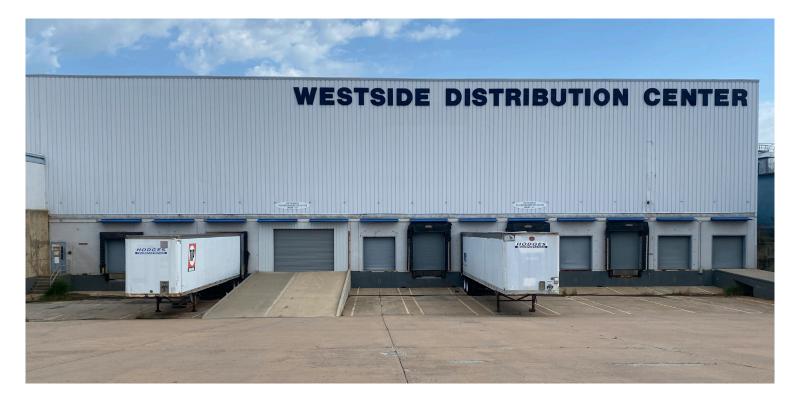

## Westside Distribution Center

4433 West 49th Street Lower Level Tulsa, OK 74107

- + 99,000± SF Total\*
  - 1,800± SF Office\*
  - 28,000± SF Demised Space with 10' x 12'
    Overhead Door\*
  - 36,500± SF Climate Controlled Space with 12' x 11' Opening\*
  - 32,700± SF Warehouse Area\*
- + (1) 36" Exterior Dock with 8' x 8' Door
- + Doors
  - (6) 8' x 8' Dock Doors with Levelers
  - (4) 8' x 8' Dock Doors
  - (1) 14' x 10' Drive-In Door

- + 11.5'± Clear Height
- + 28' x 32' Column Spacing
- + Energy Efficient Lighting
- + Fully Sprinklered
- + 480v, 3 Phase, 900 Amp Service
- + Industrial Medium (IM) Zoning

\*Source: Assessor and Owner