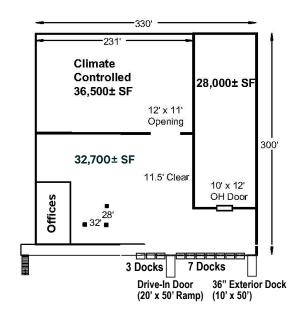

## Westside Distribution Center

4433 West 49th Street Lower Level Tulsa, OK 74107

- + 99,000± SF Total\*
  - 1,800± SF Office\*
  - 28,000± SF Demised Space with 10' x 12'
    Overhead Door\*
  - 36,500± SF Climate Controlled Space with 12' x 11' Opening\*
  - 32,700± SF Warehouse Area\*
- + (1) 36" Exterior Dock with 8' x 8' Door
- + Doors
  - (6) 8' x 8' Dock Doors with Levelers
  - (4) 8' x 8' Dock Doors
  - (1) 14' x 10' Drive-In Door

- + 11.5'± Clear Height
- + 28' x 32' Column Spacing
- + Energy Efficient Lighting
- + Fully Sprinklered
- + 480v, 3 Phase, 900 Amp Service
- + Industrial Medium (IM) Zoning

\*Source: Assessor and Owner