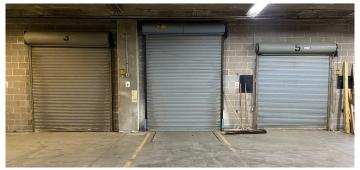

## Westside Distribution Center

4433 West 49th Street Lower Level Tulsa, OK 74107

- + 99,000± SF Total\*
  - 1,800± SF Office\*
  - 28,000± SF Demised Space with 10' x 12'
    Overhead Door\*
  - 36,500± SF Climate Controlled Space with 12' x 11' Opening\*
  - 32,700± SF Warehouse Area\*
- + (1) 36" Exterior Dock with 8' x 8' Door
- + Doors
  - (6) 8' x 8' Dock Doors with Levelers
  - (4) 8' x 8' Dock Doors
  - (1) 14' x 10' Drive-In Door

## **Lower Level**

28,000 ± SF DEMISED SPACE

36,500± SF CLIMATE CONTROLLED AREA

INTERIOR VIEW DOCK LOADING

**DOCK LOADING AREA** 

**WAREHOUSE AREA** 