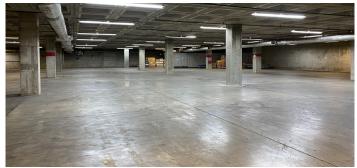

## **Lower Level**

28,000 ± SF DEMISED SPACE

36,500± SF CLIMATE CONTROLLED AREA

INTERIOR VIEW DOCK LOADING

**DOCK LOADING AREA** 

**WAREHOUSE AREA** 