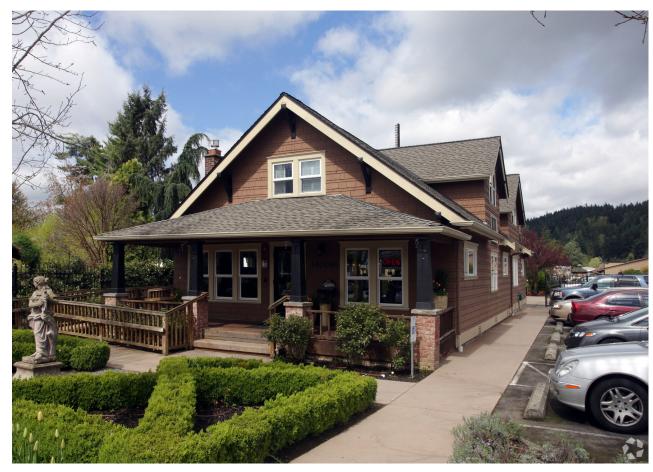

## PARCEL & PROPERTY DETAILS

The Windmill Gardens Complex is situated at the prominent intersection of Main Street (60th St. E.) and 160th Avenue E. in the sought-after town of Sumner. The property features three buildings with a total area of 6,770 square feet set on four parcels totaling just under 1 acre (41,982 square feet). It also includes an additional greenhouse and a gazebo/potting shed. Neighborhood Commercial zoning allows for a wide range of potential uses.

## **BUILDING DETAILS**

 Total Rentable SF: 7,660 sf

 Tenants: 4

 On-Site Parking: 40+

 Lease Basis: Triple Net (NNN)

 Base Rental Income: Unit A: \$7,879.50/mo 3,719sf
 \$25.42/ft/yr

 Unit B: \$2,844.00/mo 1,476sf
 \$23,12/ft/yr