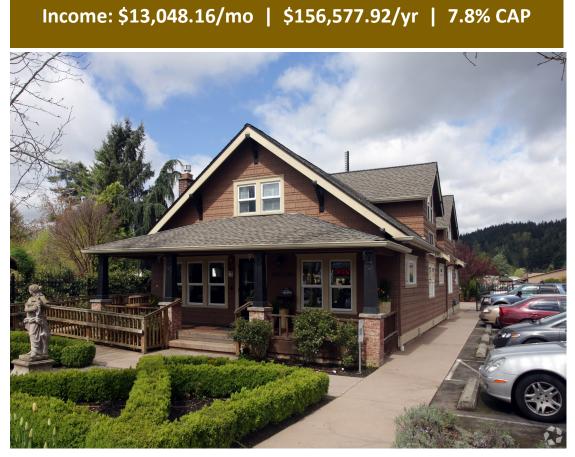

## **BUILDING DETAILS**

 Total Rentable SF: 7,660 sf

 Tenants: 4

 On-Site Parking: 40+

 Lease Basis: Triple Net (NNN)

 Base Rental Income: Unit A: \$7,879.50/mo 3,719sf
 \$25.42/ft/yr

 Unit B: \$2,844.00/mo 1,476sf
 \$23,12/ft/yr

 Unit C: \$1,550.00/mo 1,100sf
 \$16.91ft/yr

 Unit D: \$774.66/mo.
 475sf
 \$12.07ft/yr

Fully Leased Opportunity | Multiple Allowable Uses

| 922500                  | 00352<br>Parcel #3 |
|-------------------------|--------------------|
| 9225000411<br>Parcel #2 | 9225000353         |
| 9225000412<br>Parcel #1 | Parcel #4          |