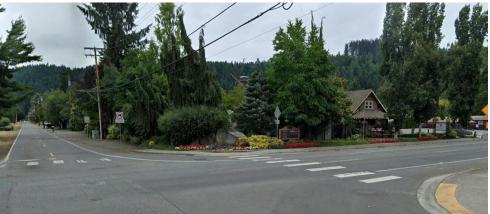

## PARCEL & PROPERTY DETAILS

The Windmill Gardens Complex is situated at the prominent intersection of Main Street (60th St. E.) and 160th Avenue E. in the sought-after town of Sumner. The property features three buildings with a total area of 6,770 square feet set on four parcels totaling just under 1 acre (41,982 square feet). It also includes an additional greenhouse and a gazebo/potting shed. Neighborhood Commercial zoning allows for a wide range of potential uses.

## **SITE DETAILS**

Parcel Numbers: (1) 92250000412 5,745sf (2) 92250000411 5,936 sf (3) 92250000353 18,059sf (4) 92250000352 12,240 sf

Combined Frontage: 180+' along 60th St E. (Main St) 225+' along 160th Ave E.