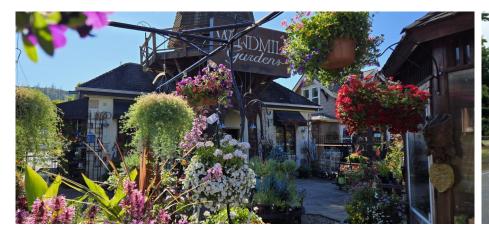

## PARCEL & PROPERTY DETAILS

The Windmill Gardens Complex is situated at the prominent intersection of Main Street (60th St. E.) and 160th Avenue E. in the sought-after town of Sumner. The property features three buildings with a total area of 6,770 square feet set on four parcels totaling just under 1 acre (41,982 square feet). It also includes an additional greenhouse and a gazebo/potting shed. Neighborhood Commercial zoning allows for a wide range of potential uses.