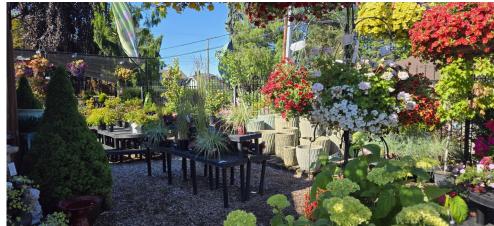

## PARCEL & PROPERTY DETAILS

The Windmill Gardens Complex is situated at the prominent intersection of Main Street (60th St. E.) and 160th Avenue E. in the sought-after town of Sumner. The property features three buildings with a total area of 6,770 square feet set on four parcels totaling just under 1 acre (41,982 square feet). It also includes an additional greenhouse and a gazebo/potting shed. Neighborhood Commercial zoning allows for a wide range of potential uses.