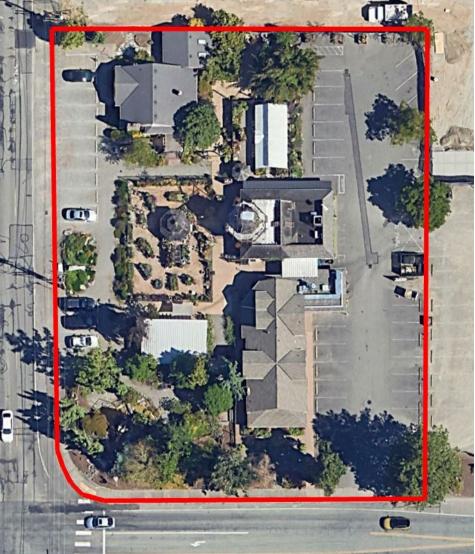

## PARCEL & PROPERTY DETAILS

The Windmill Gardens Complex is situated at the prominent intersection of Main Street (60th St. E.) and 160th Avenue E. in the sought-after town of Sumner. The property features three buildings with a total area of 6,770 square feet set on four parcels totaling just under 1 acre (41,982 square feet). It also includes an additional greenhouse and a gazebo/potting shed. Neighborhood Commercial zoning allows for a wide range of potential uses.

## **SITE DETAILS**

Parcel Numbers: (1) 92250000412 5,745sf (2) 92250000411 5,936 sf (3) 92250000353 18,059sf (4) 92250000352 12,240 sf

Combined Frontage: 180+' along 60th St E. (Main St) 225+' along 160th Ave E.