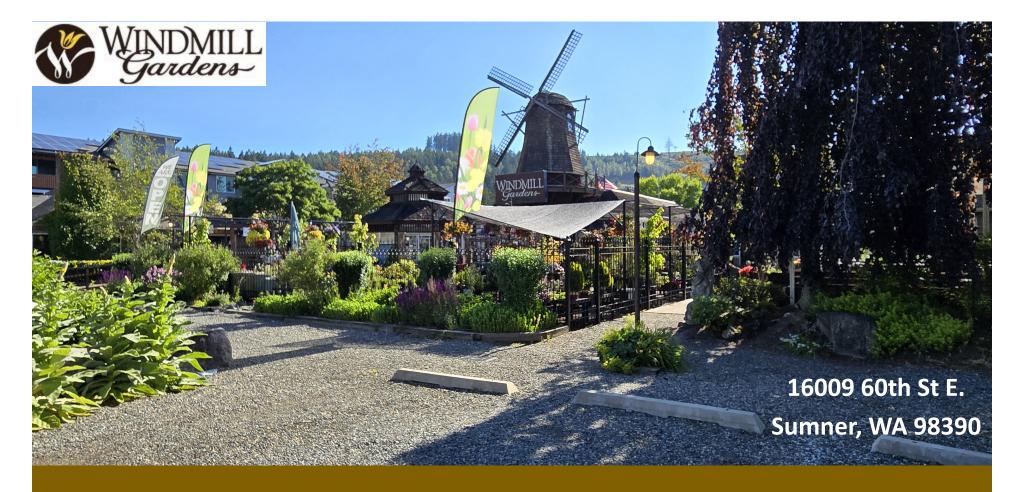

## PARCEL & PROPERTY DETAILS

The Windmill Gardens Complex is situated at the prominent intersection of Main Street (60th St. E.) and 160th Avenue E. in the sought-after town of Sumner. The property features three buildings with a total area of 6,770 square feet set on four parcels totaling just under 1 acre (41,982 square feet). It also includes an additional greenhouse and a gazebo/potting shed. Neighborhood Commercial zoning allows for a wide range of potential uses.