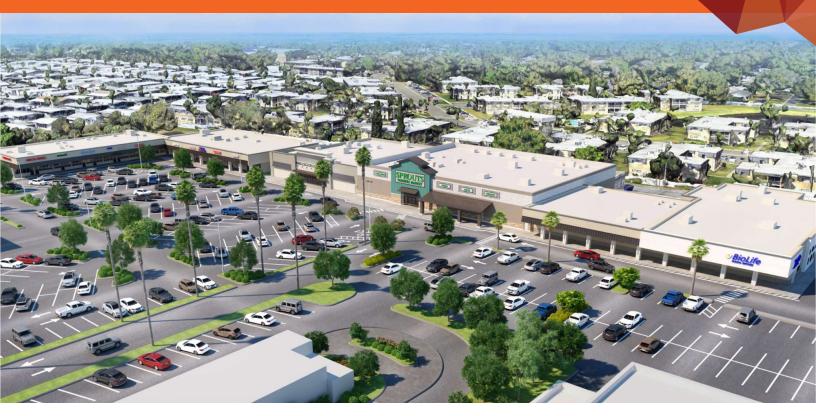

## **KEENE PLAZA** EAST BAY DRIVE & KEENE ROAD, LARGO, FL 33771

#### **PROPERTY HIGHLIGHTS**

- New Sprouts Farmers Market Anchored Redevelopment
- 15,323 SF anchor space available
- Small Shop Space Available: 720 SF, 720 SF (can be combined) & 1,505 SF
- Shopping Center recently received a new facade
- Property is situated at the heavily trafficked, signalized intersection of East Bay Dr. & Keene Rd (combined traffic count of 88,000 AADT)
- Co-tenancy includes CVS, Dutch Bro Coffee, McDonald's, Dollar General & BioLife