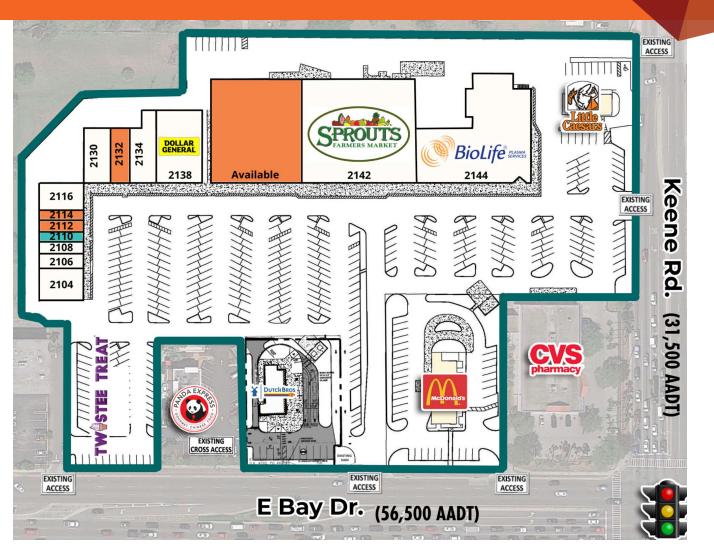

### EAST BAY DRIVE & KEENE ROAD, LARGO, FL 33771

| SUITE | TENANT NAME            | SPACE SIZE |
|-------|------------------------|------------|
| 2104  | Hibachi Express        | 2,640 SF   |
| 2106  | Caribbean Rest         | 1,200 SF   |
| 2108  | Jackson Hewitt         | 960 SF     |
| 2110  | At Lease               | 1,200 SF   |
| 2112  | Available              | 720 SF     |
| 2114  | Available              | 720 SF     |
| 2116  | The Corner Bar & Grill | 2,160 SF   |

| SUITE | TENANT NAME            | SPACE SIZE |
|-------|------------------------|------------|
| 2130  | Cora Health Services   | 3,000 SF   |
| 2132  | Available              | 1,505 SF   |
| 2134  | Corner Wash Club       | 3,500 SF   |
| 2138  | Dollar General         | 6,048 SF   |
| 2140  | Available              | 15,323 SF  |
| 2142  | Sprouts Farmers Market | 23,266 SF  |
| 2144  | BioLife                | 17,680 SF  |