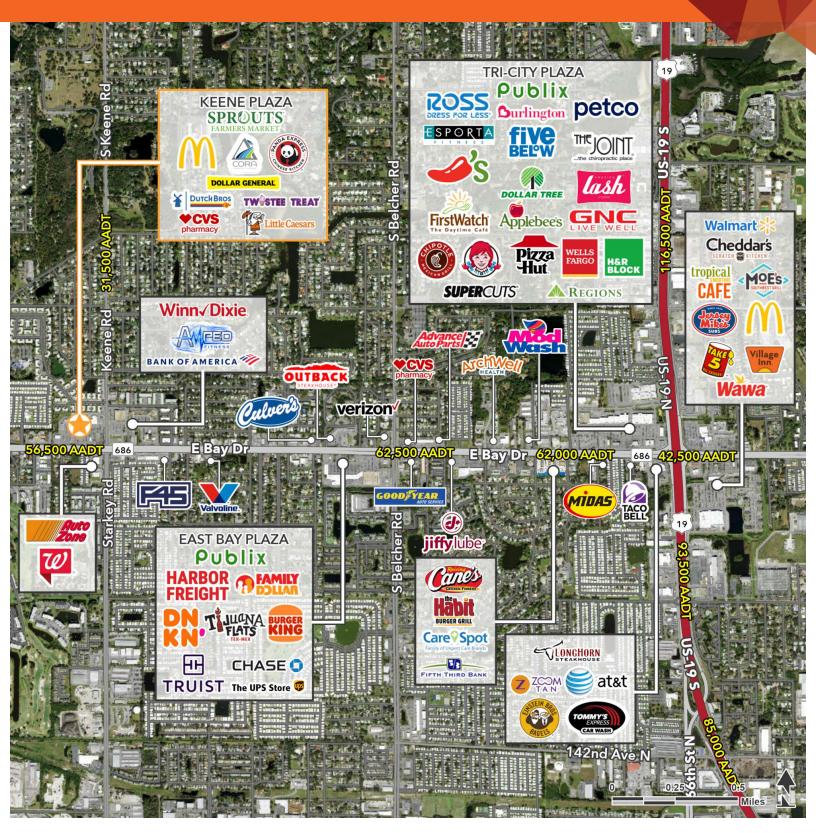

#### **PROPERTY HIGHLIGHTS**

- New Sprouts Farmers Market Anchored Redevelopment
- 15,323 SF anchor space available
- Small Shop Space Available: 720 SF, 720 SF (can be combined) & 1,505 SF
- Shopping Center recently received a new facade
- Property is situated at the heavily trafficked, signalized intersection of East Bay Dr. & Keene Rd (combined traffic count of 88,000 AADT)
- Co-tenancy includes CVS, Dutch Bro Coffee, McDonald's, Dollar General & BioLife