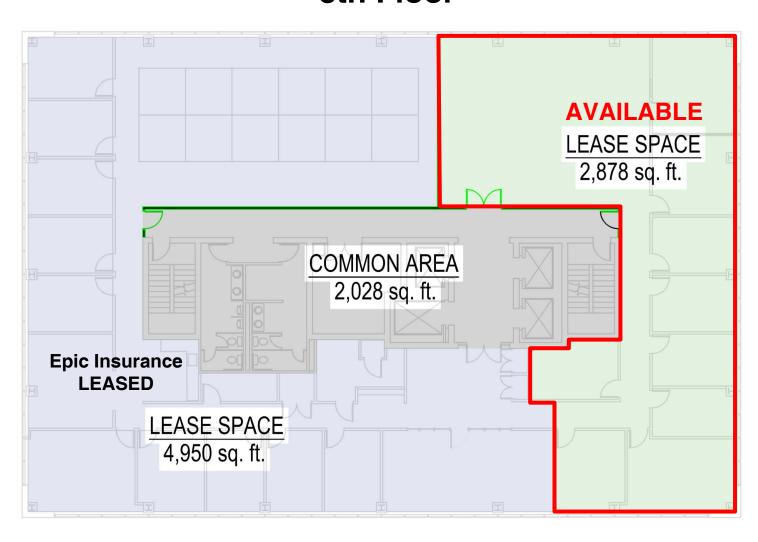

| 3,976 SF     |
| 2nd Floor  | 202     | 1,167 SF     |
| ZIIQ FIOOT | 202     | 1,107 3F     |
|            | 204     | 588 SF       |
|            |         |              |
| 8th Floor  |         | 2,878 SF     |

#### For More Information, Contact:

**Aaron Kendall, CCIM Direct:** 812.480.8100 **Office:** 812.473.6677







# One Riverfront Place 20 NW First Street

EVANSVILLE, IN 47708

### 1st Floor



#### For More Information, Contact:

Aaron Kendall, CCIM Direct: 812.480.8100 Office: 812.473.6677







# One Riverfront Place 20 NW First Street

EVANSVILLE, IN 47708

### 2nd Floor



#### For More Information, Contact:

**Aaron Kendall, CCIM Direct:** 812.480.8100 **Office:** 812.473.6677







# One Riverfront Place 20 NW First Street

EVANSVILLE, IN 47708

## 8th Floor



#### For More Information, Contact:

**Aaron Kendall, CCIM Direct:** 812.480.8100 **Office:** 812.473.6677