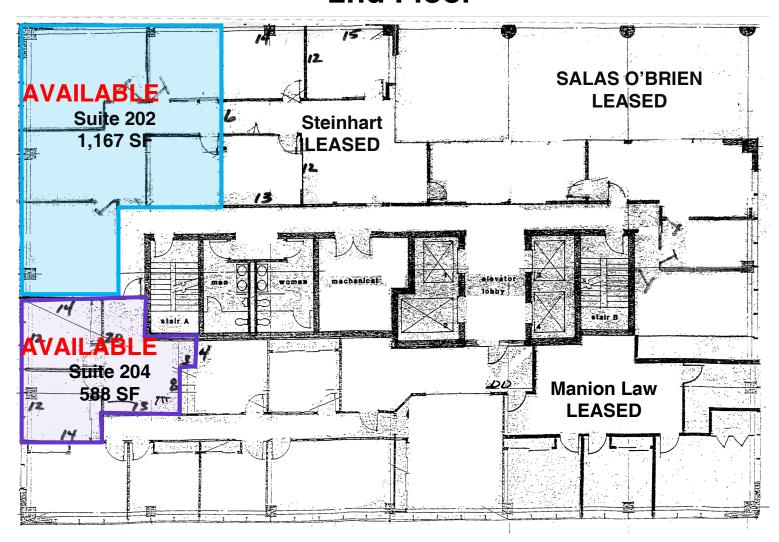

Location: Corner of Sycamore and NW 1st

| FLOOR      | SUITE # | AVAILABLE SF |
|------------|---------|--------------|
| 1st Floor  | 108     | 3,976 SF     |
| 2nd Floor  | 202     | 1,167 SF     |
| ZIIQ FIOOT | 202     | 1,107 3F     |
|            | 204     | 588 SF       |
|            |         |              |
| 8th Floor  |         | 2,878 SF     |

### 2nd Floor