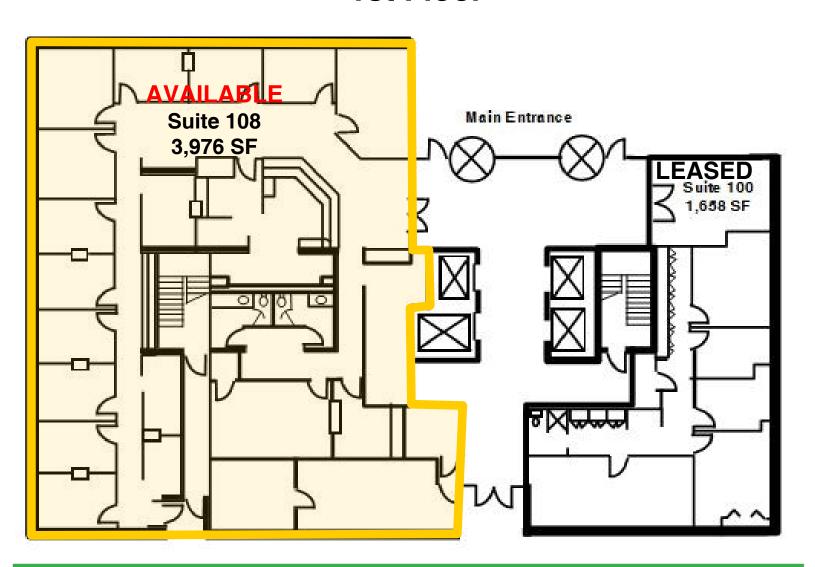

Location: Corner of Sycamore and NW 1st

| FLOOR      | SUITE # | AVAILABLE SF |
|------------|---------|--------------|
| 1st Floor  | 108     | 3,976 SF     |
| 2nd Floor  | 202     | 1,167 SF     |
| ZIIQ FIOOT | 202     | 1,107 3F     |
|            | 204     | 588 SF       |
|            |         |              |
| 8th Floor  |         | 2,878 SF     |

### 1st Floor