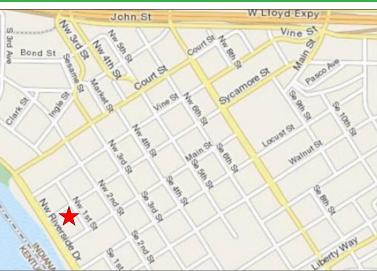

Location: Corner of Sycamore and NW 1st

| FLOOR      | SUITE # | AVAILABLE SF |
|------------|---------|--------------|
| 1st Floor  | 108     | 3,976 SF     |
| 2nd Floor  | 202     | 1,167 SF     |
| ZIIQ FIOOT | 202     | 1,107 3F     |
|            | 204     | 588 SF       |
|            |         |              |
| 8th Floor  |         | 2,878 SF     |