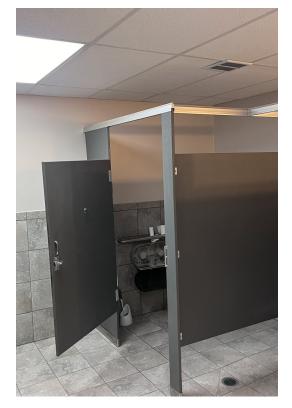

## **PROPERTY DESCRIPTION**

Large lobby/showroom floor. 7 offices, conference and break area. Men's and Women's bathroom facilities include lockers. Newly painted and new LVT flooring.