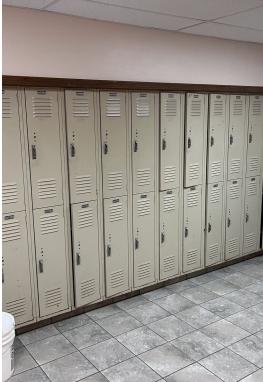

## **PROPERTY DESCRIPTION**

Large lobby/showroom floor. 7 offices, conference and break area. Men's and Women's bathroom facilities include lockers. Newly painted and new LVT flooring.