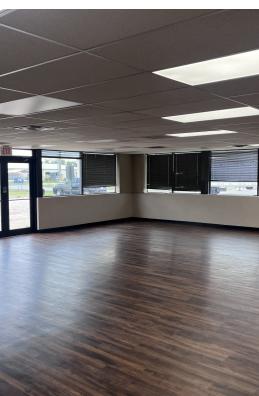

## **PROPERTY DESCRIPTION**

Large lobby/showroom floor. 7 offices, conference and break area. Men's and Women's bathroom facilities include lockers. Newly painted and new LVT flooring.