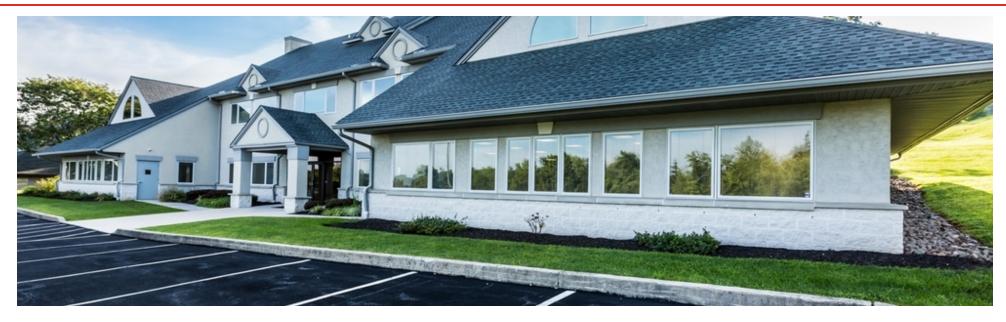

#### PROPERTY DESCRIPTION

Class A Office Space For Lease In Pottstown

#### **PROPERTY HIGHLIGHTS**

- Approximately 6,150 SF of Class A office space is available for lease.
- Can be divided in Units A-1 and A-2.
- Unit A-1 is +/-3,475 SF and sports multiple private offices and open space.
- Includes quality partitioned cubicles, modern furnishings, a conference room, and a small kitchenette.
- Unit A-2 is in excellent condition with naturally lit private offices.
- A-2 also has additional space for partitioned cubicles.