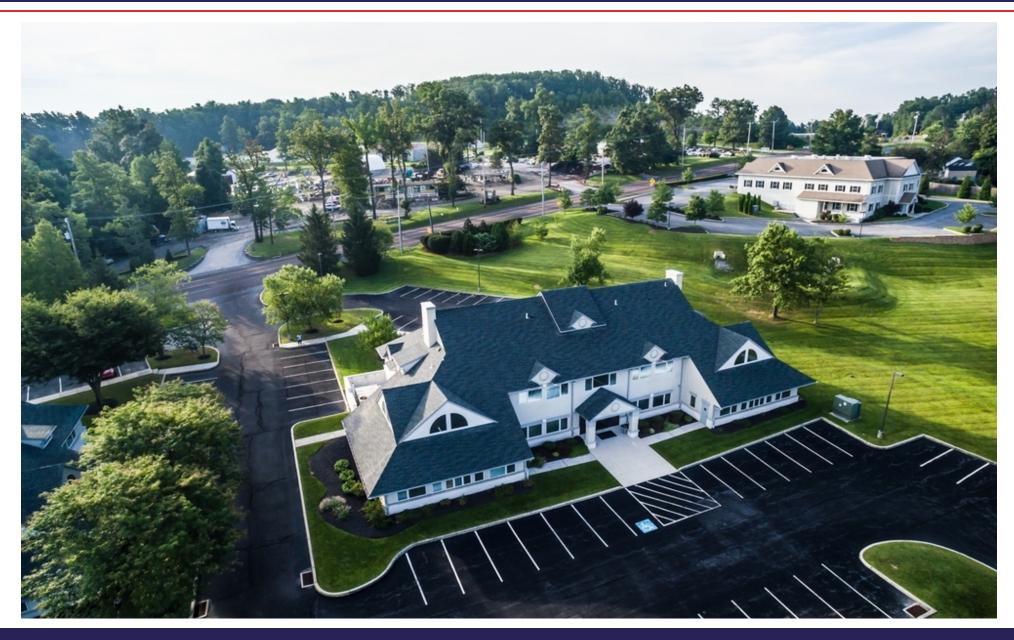

#### PROPERTY DESCRIPTION

Class A Office Space For Lease In Pottstown

#### **PROPERTY HIGHLIGHTS**

- Approximately 6,150 SF of Class A office space is available for lease.
- Can be divided in Units A-1 and A-2.
- Unit A-1 is +/-3,475 SF and sports multiple private offices and open space.
- Includes quality partitioned cubicles, modern furnishings, a conference room, and a small kitchenette.
- Unit A-2 is in excellent condition with naturally lit private offices.
- A-2 also has additional space for partitioned cubicles.