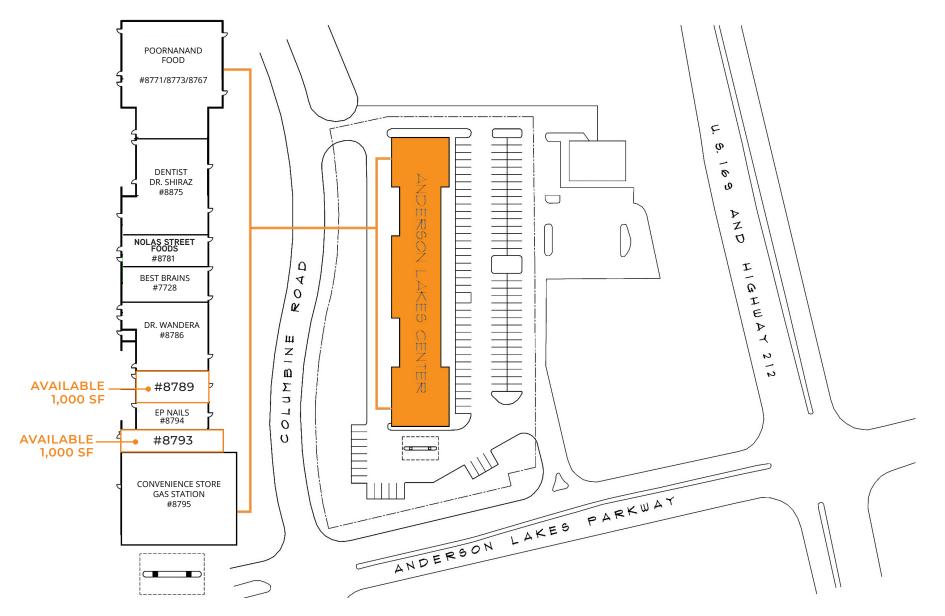

#### SPACE AVAILABLE

Suite 8789: 1,000 SF Suite 8793: 1,000 SF (former restaurant)