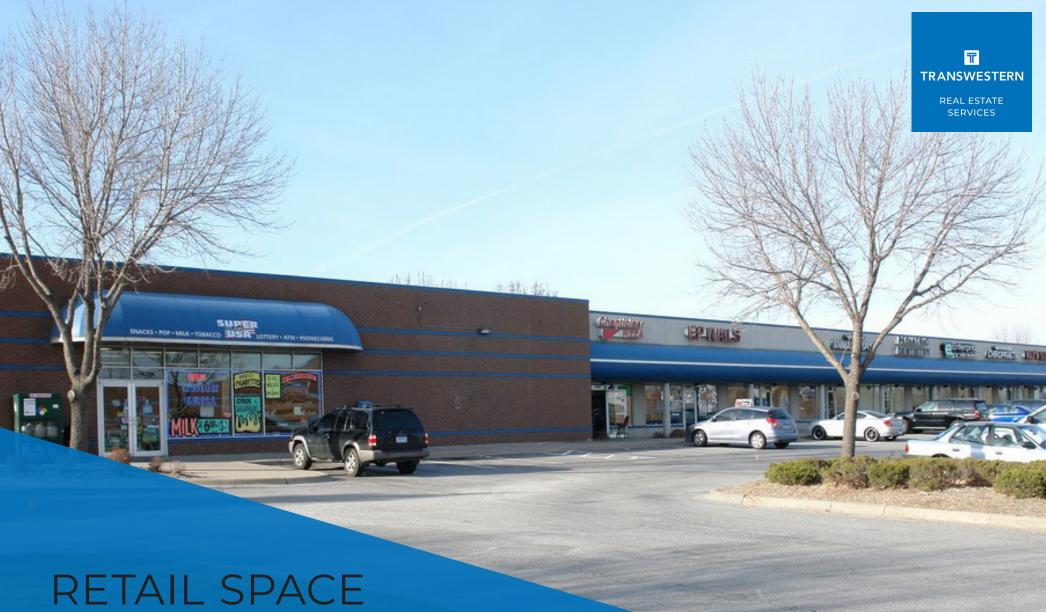

### **ANDERSON LAKES CENTER** 8767 Columbine Road, Eden Prairie, MN

#### COMMENTS

- » Located in Eden Prairie's prime trade area
- » Easy access from Anderson Lakes Parkway and Flying Cloud Drive
- » Plylon signage and ample parking