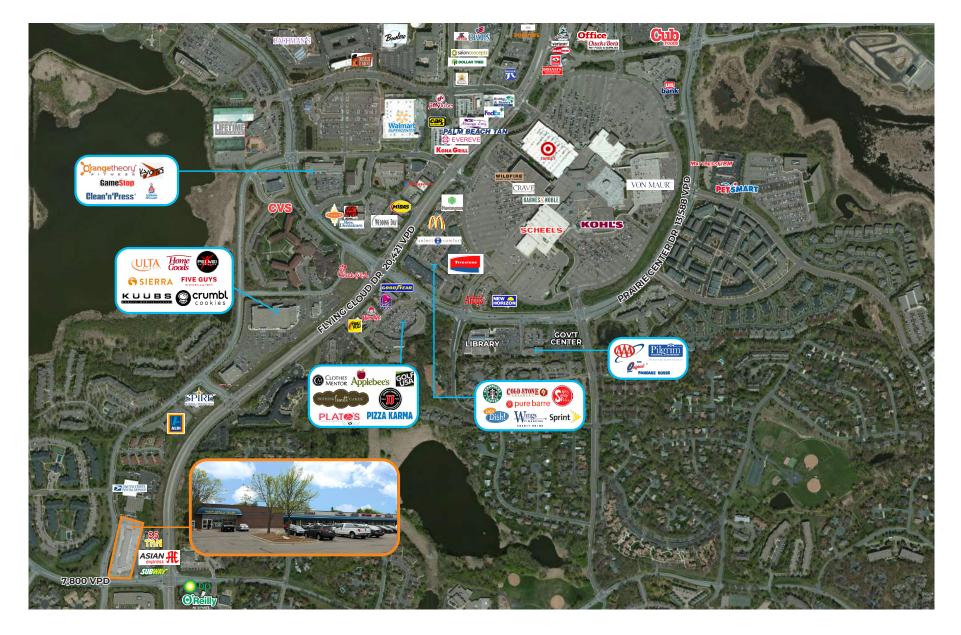

#### TRAFFIC COUNTS

20,421 vpd on Flying Cloud Drive 7,800 vpd on Anderson Lakes Parkway

#### **AREA TENANTS**