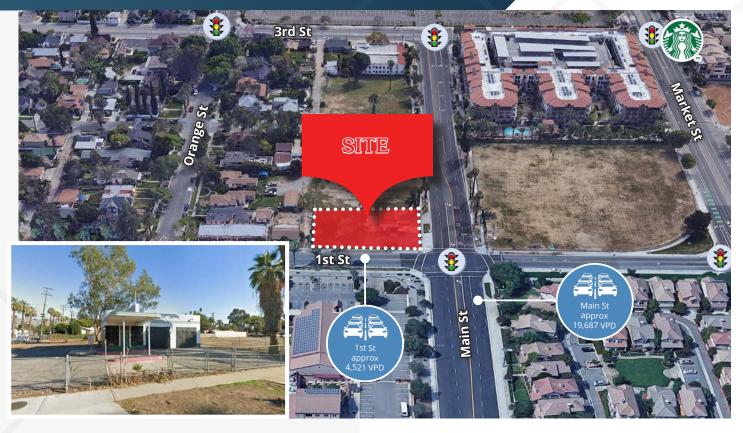

Fully Entitled Restaurant Development

1,500 SF of Building Restaurant Space

> Centerpointe Luxury Apartments 125 Units Completed 2021

> > 3rd St

SITE

Main St

The Commons 85 Multi-Family Units

1st St approx 19,687 VPD

2nd s

Main St

approx 4,521 VPD

MAIN STREET