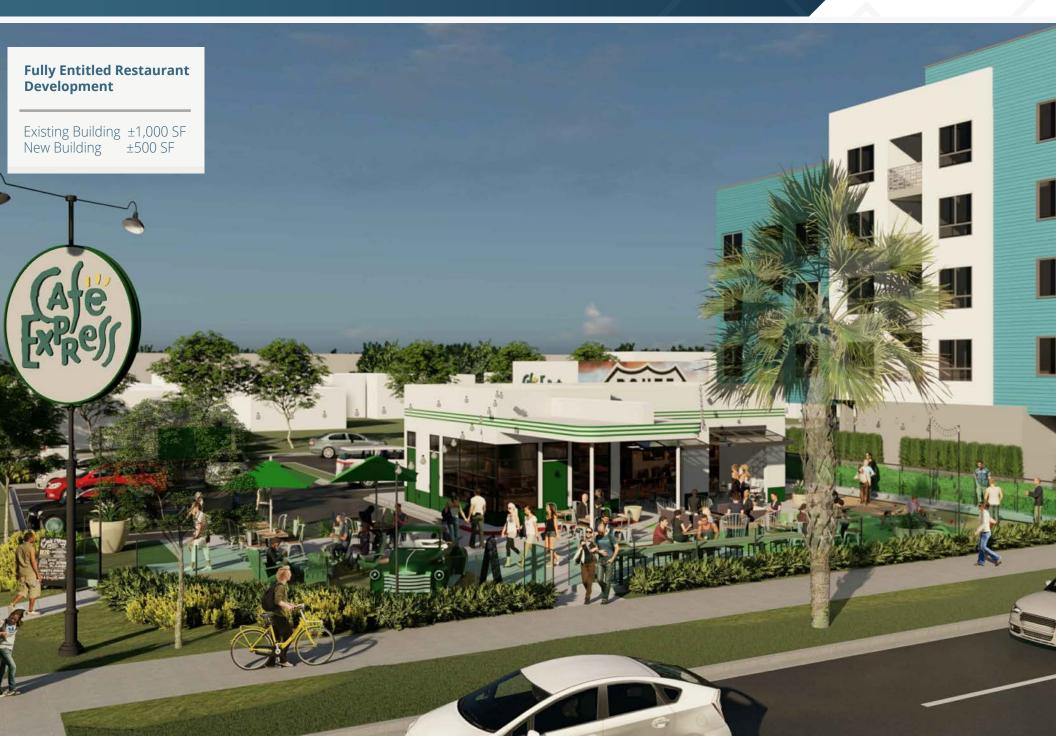

### Fully Entitled Restaurant Development

Rare Opportunity to take ownership of a unique and historic property in Riverside

±0.37 Acres APN: 213-031-002

Fully Entitled Restaurant Development

1,500 SF of Building Restaurant Space

> Centerpointe Luxury Apartments 125 Units Completed 2021

> > 3rd St

SITE

Main St

The Commons 85 Multi-Family Units

1st St approx 19,687 VPD