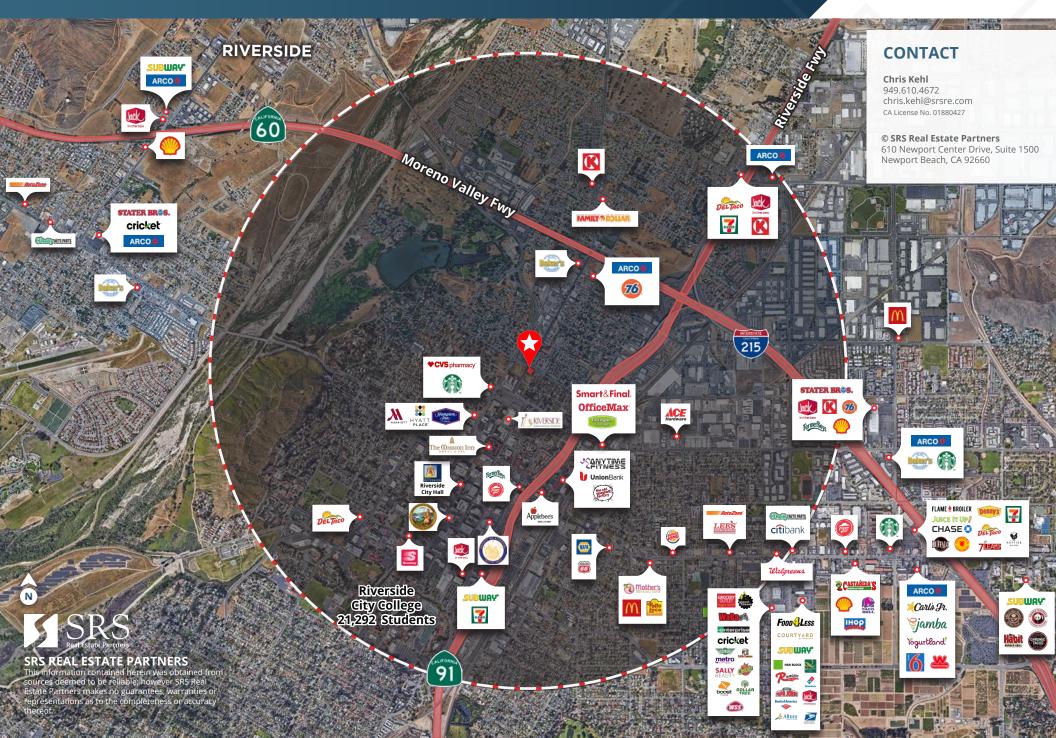

#### CONTACT

Chris Kehl 949.610.4672 | chris.kehl@srsre.com CA License No. 01880427

© **SRS REAL ESTATE PARTNERS** 610 Newport Center Drive, Suite 1500 Newport Beach, CA 92660

#### DESCRIPTION

Within walking distance of:

- Riverside Convention Center (Over 170K Visitors a year).
- Mission Inn/ Festival of Lights (Over 750K Vistors a year).
- Downtown Riversides Civic Center and Entertainment district.
- 1 mile from Riverside City College and Riverside Community Hospital.