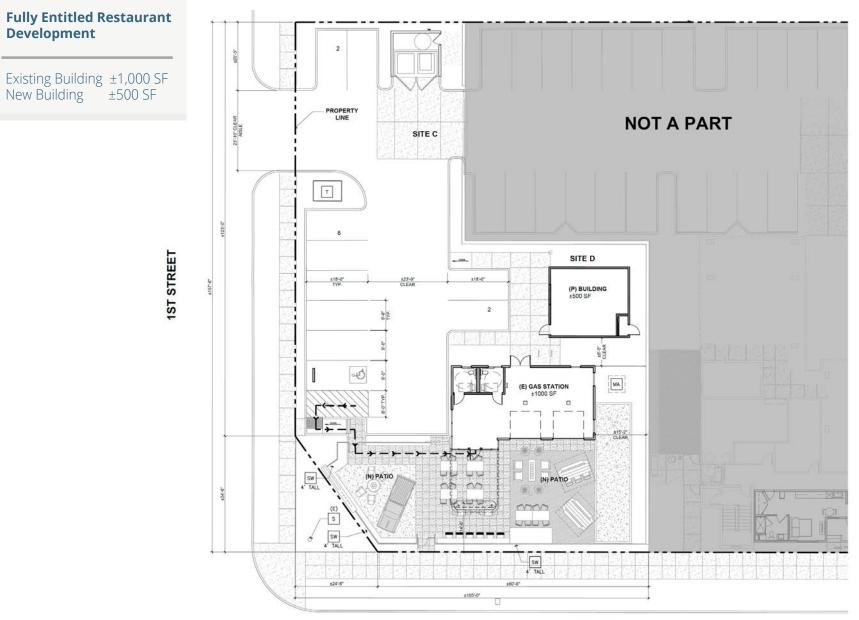

### Fully Entitled Restaurant Development

Rare Opportunity to take ownership of a unique and historic property in Riverside

±0.37 Acres APN: 213-031-002

Fully Entitled Restaurant Development

1,500 SF of Building Restaurant Space

> Centerpointe Luxury Apartments 125 Units Completed 2021

> > 3rd St

SITE

Main St

The Commons 85 Multi-Family Units

1st St approx 19,687 VPD