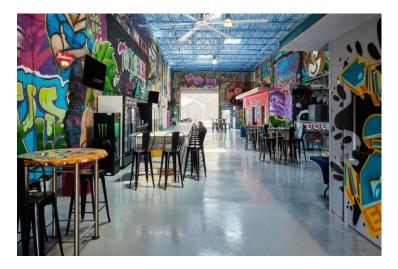

## VIBRANT HUBS OF CREATIVITY AND PRODUCTIVITY!

Nestled within a lively atmosphere, these 12ft x 12ft spaces serve as dynamic canvases for professionals and artists alike!

The offices boast modern design elements and ergonomic furnishings, fostering an environment conducive to focused work, while the art studios provide ample natural light and spacious layouts, inspiring the imagination of resident artists. Together, these spaces form a collaborative community in the heart of the city, where innovation and artistic expression flourish!