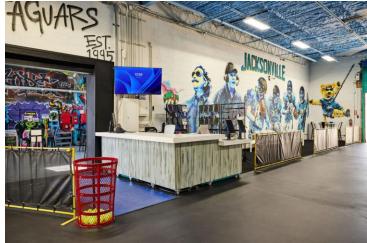

## VIBRANT HUBS OF CREATIVITY AND PRODUCTIVITY!

Nestled within a lively atmosphere, these 12ft x 12ft spaces serve as dynamic canvases for professionals and artists alike!

The offices boast modern design elements and ergonomic furnishings, fostering an environment conducive to focused work, while the art studios provide ample natural light and spacious layouts, inspiring the imagination of resident artists. Together, these spaces form a collaborative community in the heart of the city, where innovation and artistic expression flourish!