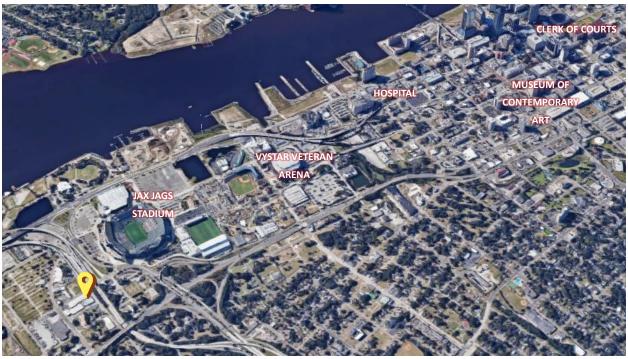

| 923        | +8.22%         |
| 3 MI | 81,049     | 34,434     | +6.60%         |
| 5 MI | 234 159    | 96 462     | +5 49%         |

## **TRAFFIC**

HART BRIDGE EXP **26,000** AADT

TALLEYRAND AVE 4,500 AADT

















## VIBRANT HUBS OF CREATIVITY AND PRODUCTIVITY!

Nestled within a lively atmosphere, these 12ft x 12ft spaces serve as dynamic canvases for professionals and artists alike!

The offices boast modern design elements and ergonomic furnishings, fostering an environment conducive to focused work, while the art studios provide ample natural light and spacious layouts, inspiring the imagination of resident artists. Together, these spaces form a collaborative community in the heart of the city, where innovation and artistic expression flourish!



## AREA OVERVIEW