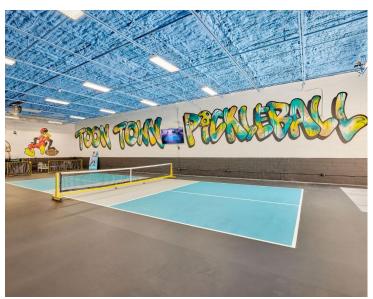

BROKERAGE | INVESTMENTS | PROPERTY MANAGEMENT

SPACE AVAILABLE

PICKLEBALL RETAIL &/OR OFFICE SPACE

> LAND 0.85 ACRE +/-**PARKING** 25 SPACES