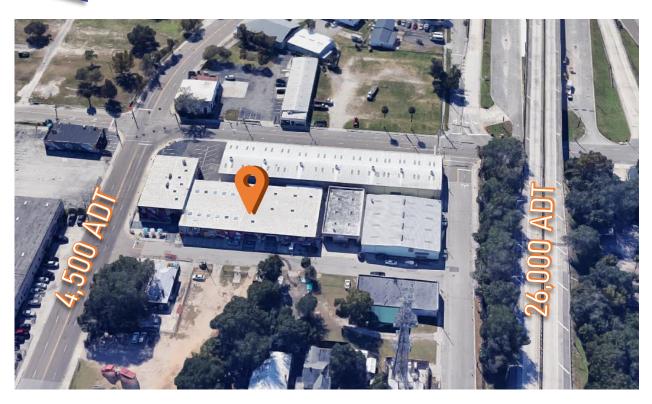

| 923        | +8.22%         |
| 3 MI | 81,049     | 34,434     | +6.60%         |
| 5 MI | 234 159    | 96 462     | +5 49%         |

## **TRAFFIC**

HART BRIDGE EXP **26,000** AADT

TALLEYRAND AVE 4,500 AADT

















## VIBRANT HUBS OF CREATIVITY AND PRODUCTIVITY!

Nestled within a lively atmosphere, these 12ft x 12ft spaces serve as dynamic canvases for professionals and artists alike!

The offices boast modern design elements and ergonomic furnishings, fostering an environment conducive to focused work, while the art studios provide ample natural light and spacious layouts, inspiring the imagination of resident artists. Together, these spaces form a collaborative community in the heart of the city, where innovation and artistic expression flourish!



## AREA OVERVIEW