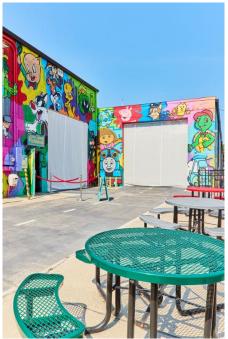

BROKERAGE | INVESTMENTS | PROPERTY MANAGEMENT

SPACE AVAILABLE

PICKLEBALL RETAIL &/OR OFFICE SPACE

> LAND 0.85 ACRE +/-**PARKING** 25 SPACES

## VIBRANT HUBS OF CREATIVITY AND PRODUCTIVITY!

Nestled within a lively atmosphere, these 12ft x 12ft spaces serve as dynamic canvases for professionals and artists alike!

The offices boast modern design elements and ergonomic furnishings, fostering an environment conducive to focused work, while the art studios provide ample natural light and spacious layouts, inspiring the imagination of resident artists. Together, these spaces form a collaborative community in the heart of the city, where innovation and artistic expression flourish!