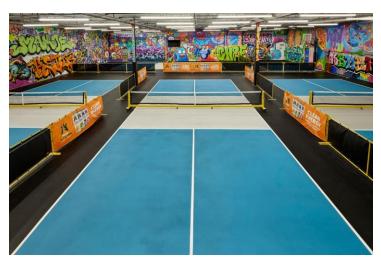

BROKERAGE | INVESTMENTS | PROPERTY MANAGEMENT

SPACE AVAILABLE

PICKLEBALL RETAIL &/OR OFFICE SPACE

> LAND 0.85 ACRE +/-**PARKING** 25 SPACES