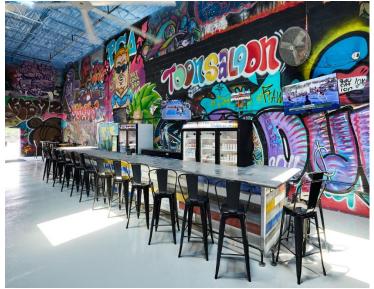

## VIBRANT HUBS OF CREATIVITY AND PRODUCTIVITY!

Nestled within a lively atmosphere, these 12ft x 12ft spaces serve as dynamic canvases for professionals and artists alike!

The offices boast modern design elements and ergonomic furnishings, fostering an environment conducive to focused work, while the art studios provide ample natural light and spacious layouts, inspiring the imagination of resident artists. Together, these spaces form a collaborative community in the heart of the city, where innovation and artistic expression flourish!