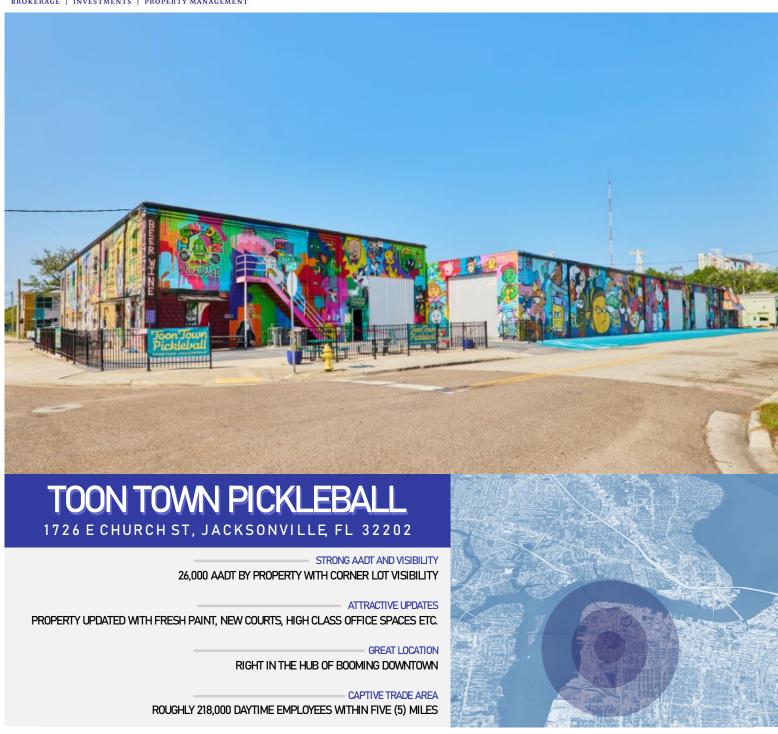

BROKERAGE | INVESTMENTS | PROPERTY MANAGEMENT

SPACE AVAILABLE

PICKLEBALL RETAIL &/OR OFFICE SPACE

> LAND 0.85 ACRE +/-**PARKING** 25 SPACES

## **TRAFFIC**

HART BRIDGE EXP **26,000** AADT

TALLEYRAND AVE 4,500 AADT