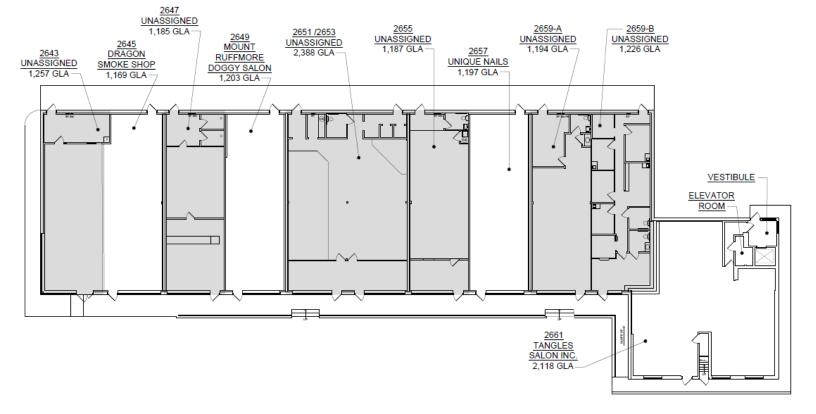

#### PALACE POINTE PLAZA - 1ST FLOOR MASTER PLAN 2643 - 2661 S LAPEER RD. ORION TOWNSHIP, MI 10-10-2023 SCALE: 1/16" = 1'-0"

PREPARED BY METRO CAD GROUP

**Gavin Mills** 

Leasing and Sales Associate | 908.304.4534 mills@farbman.com