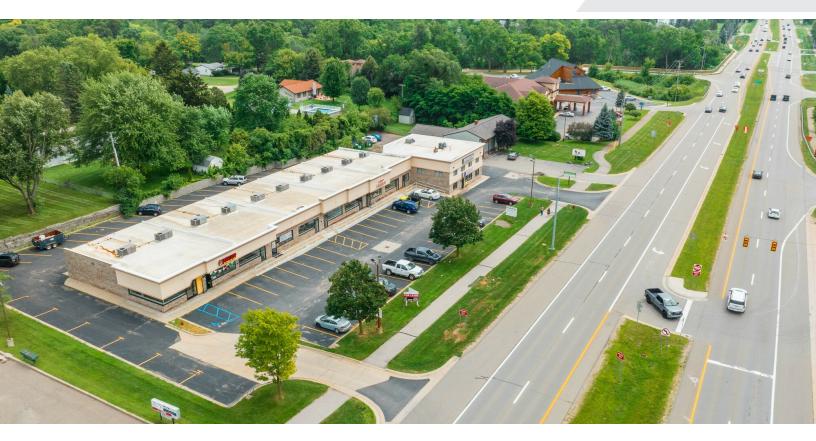

# 1,185 - 2,388 SF RETAIL PLAZA

## Palace Pointe Center

2643-2651 S Lapeer Rd Lake Orion, Michigan 48360

### **Property Highlights**

- Excellent Visibility Along Heavily Trafficked Lapeer Road
- Traffic Counts of 37,524 Cars Per Day
- Located Across the Street from Home Depot
- Ample Parking
- 450,000 SF Silverbell Industrial Development within 3 MI
- 1,000,000 SQ FT Industrial Development at former Palace of Auburn Hills within 3 MI
- 182,000 + Daytime employees within 10 Miles