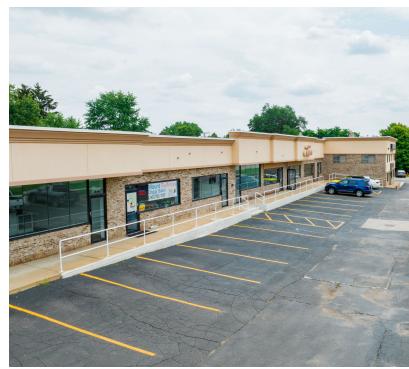

#### LEASE INFORMATION

| Lease Type:  | NNN              | Lease Term: | Negotiable    |
|--------------|------------------|-------------|---------------|
| Total Space: | 1,185 - 2,388 SF | Lease Rate: | \$14.00 SF/yr |

#### **AVAILABLE SPACES**

| SUITE        | SIZE (SF) | LEASE TYPE | LEASE RATE    |
|--------------|-----------|------------|---------------|
| 2643 End Cap | 1,257 SF  | NNN        | \$14.00 SF/yr |
| 2647         | 1,185 SF  | NNN        | \$14.00 SF/yr |
| 2651-53      | 2,388 SF  | NNN        | \$14.00 SF/yr |
| 2655         | 1,187 SF  | NNN        | \$14.00 SF/yr |
| 2659A        | 1,194 SF  | NNN        | \$14.00 SF/yr |
| 2659B        | 1,226 SF  | NNN        | \$14.00 SF/yr |