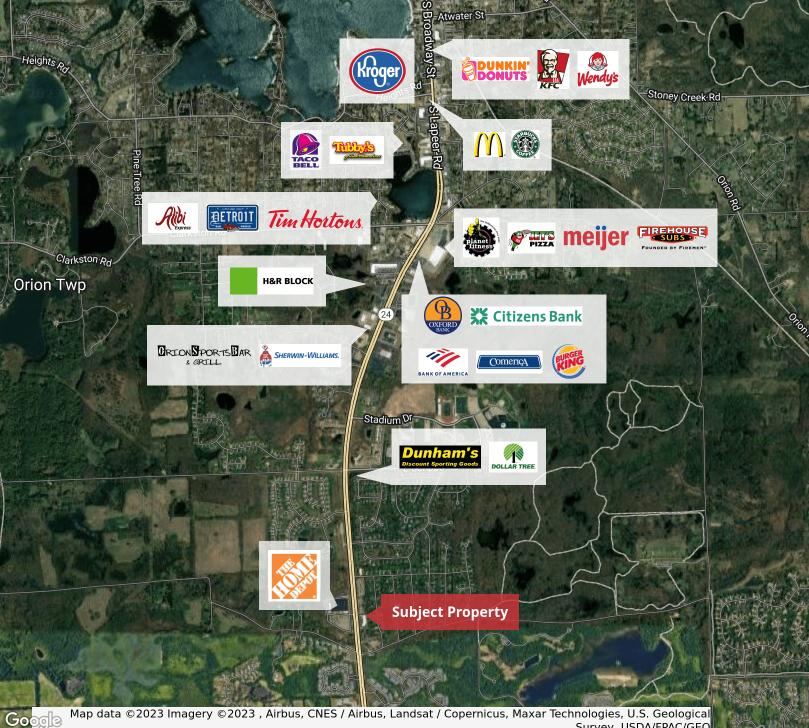

## Palace Pointe Center

2643-2651 S Lapeer Rd Lake Orion, Michigan 48360

### **Property Highlights**

- Excellent Visibility Along Heavily Trafficked Lapeer Road
- Traffic Counts of 37,524 Cars Per Day
- Located Across the Street from Home Depot
- Ample Parking
- 450,000 SF Silverbell Industrial Development within 3 MI
- 1,000,000 SQ FT Industrial Development at former Palace of Auburn Hills within 3 MI
- 182,000 + Daytime employees within 10 Miles