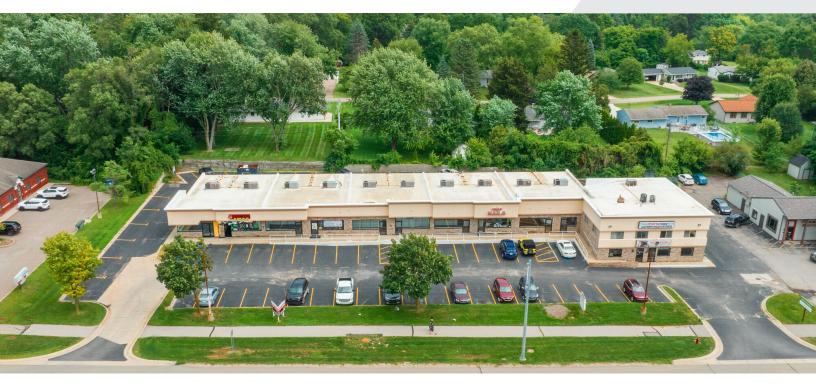

# 1,185 - 2,388 SF RETAIL PLAZA

#### **AVAILABLE SPACES**

| SUITE        | SIZE (SF) | LEASE TYPE | LEASE RATE    |
|--------------|-----------|------------|---------------|
| 2643 End Cap | 1,257 SF  | NNN        | \$14.00 SF/yr |
| 2647         | 1,185 SF  | NNN        | \$14.00 SF/yr |
| 2651-53      | 2,388 SF  | NNN        | \$14.00 SF/yr |
| 2655         | 1,187 SF  | NNN        | \$14.00 SF/yr |
| 2659A        | 1,194 SF  | NNN        | \$14.00 SF/yr |
| 2659B        | 1,226 SF  | NNN        | \$14.00 SF/yr |