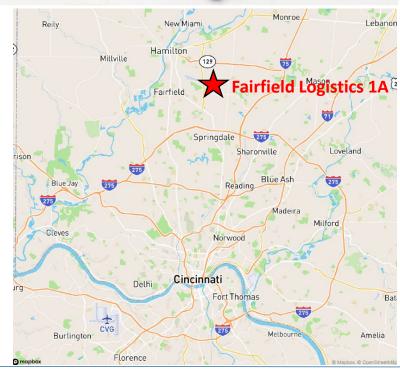

# **CLARION PARTNERS**

Fairfield Logistics North Building 1A

Fairfield Logistics North is a master planned logistics campus strategically located in Fairfield Township, offering easy access to interstate highways I-275, I-75 and I-74.

Located in the heart of Cincinnati's largest industrial submarket (79.4 million SF), the park's location allows companies to draw from high quality, competitively priced labor pools from the surrounding municipalities in addition to a number of amenities.

Situated within a 2-day access window to nearly 60% of the US population, the region offers several options for transportation as well as significant logistics cost savings.

With sites available to accommodate occupiers from 100,000 SF up to 1 million SF, Fairfield Logistics North is an ideal location for local, regional and national distribution users.

#### **METRO AREA**

| I-75                       | 5 miles   |
|----------------------------|-----------|
| I-275                      | 4.5 miles |
| I-71                       | 13 miles  |
| I-675 (Dayton <sub>)</sub> | 33 miles  |
| Crossroads of America      |           |
| I-70 at I-75               | 45 miles  |
|                            |           |

### **AIR**

| Cincinnati Int'l     | 36 miles |
|----------------------|----------|
| Dayton Int'l         | 50 miles |
| DHL Super Cargo Hub  |          |
| at CVG               | 36 miles |
| Prime Air Hub at CVG | 36 miles |
|                      |          |

## **GROUND**

| FedEx Ground | 4 miles  |
|--------------|----------|
| UPS          | 10 miles |

## INTERMODAL

| INTERNATORAL       |       |
|--------------------|-------|
| CSX23              | miles |
| Norfolk Southern23 | miles |

For more information on this opportunity, please contact