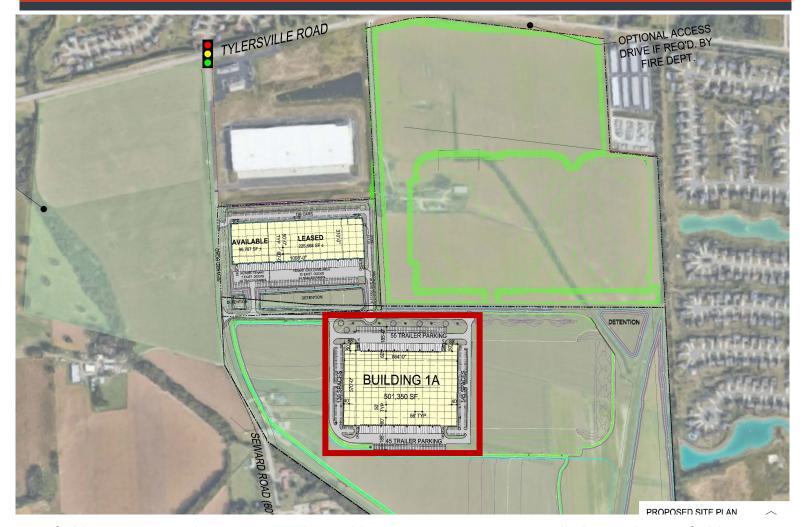

## 501,350 SF Available – Expandable up to 1 Million SF

501,350

**Total SF** 

Clear Height

2023

Year Built

**Pursuing LEED Certification Tax Abatement Benefits Available** 3,400 SF of Spec Office

### **BUILDING HIGHLIGHTS**

- 501,350 SF with 3,400 SF of spec office
- 570' deep X 864' wide
- 40' clear height
- Approximate 56' x 50' bay spacing, 60' speed bay at dock, end wall bays 40'x50' (31,920 SF full bay)
- Seventy-three (73) OH Dock Doors
  - Twenty (20) with levelers and seals
- 4 drive in doors
- M-1 and M-2 Zoning per Fairfield TWP
- 275 vehicle/car parking spaces
- 100 truck/trailer parking spaces
- Floor 8" unreinforced slab
- Pursuing LEED Certification

Situated within a 2-day access window to nearly 60% of the US population, the region offers several options for transportation as well as significant logistics cost savings.

With sites available to accommodate occupiers from 100,000 SF up to 1 million SF, Fairfield Logistics North is an ideal location for local, regional and national distribution users.