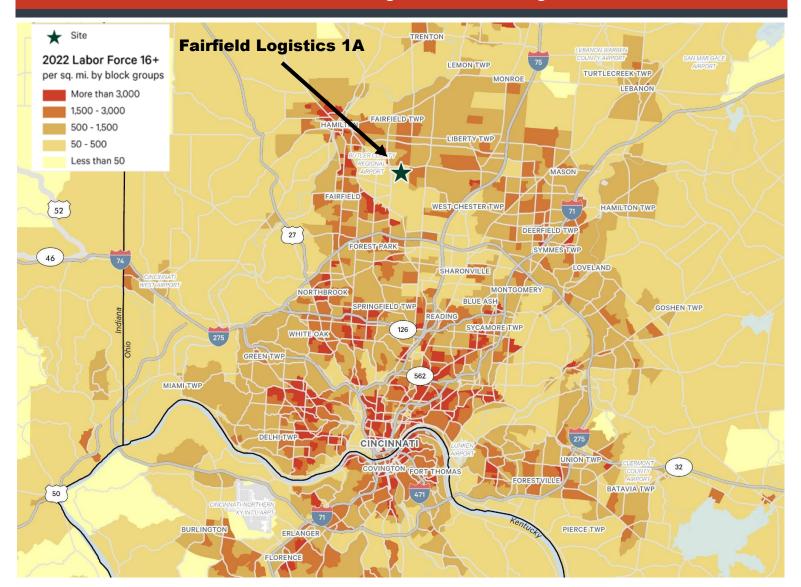

Located in the heart of Cincinnati's largest industrial submarket (79.4 million SF), the park's location allows companies to draw from high quality, competitively priced labor pools from the surrounding municipalities in addition to a number of amenities.