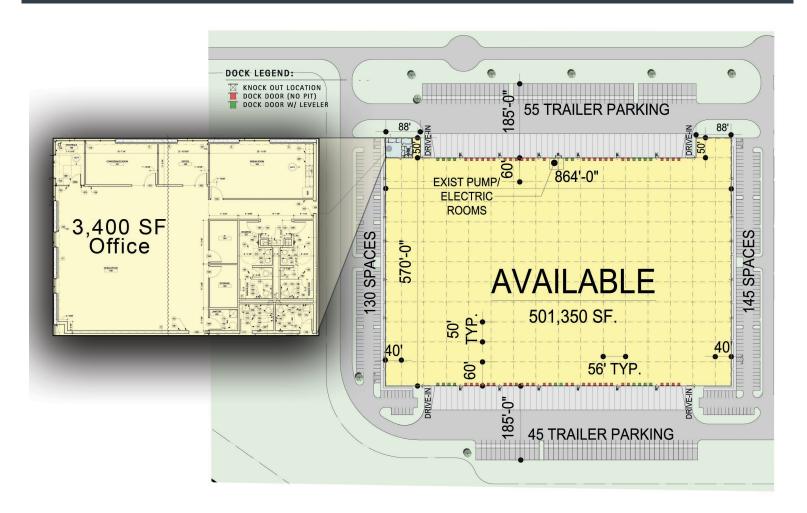

## 501,350 SF Available – Expandable up to 1 Million SF

501,350

**Total SF** 

Clear Height

2023

Year Built

**Pursuing LEED Certification Tax Abatement Benefits Available** 3,400 SF of Spec Office

### **BUILDING HIGHLIGHTS**

- 501,350 SF with 3,400 SF of spec office
- 570' deep X 864' wide
- 40' clear height
- Approximate 56' x 50' bay spacing, 60' speed bay at dock, end wall bays 40'x50' (31,920 SF full bay)
- Seventy-three (73) OH Dock Doors
  - Twenty (20) with levelers and seals
- 4 drive in doors
- M-1 and M-2 Zoning per Fairfield TWP
- 275 vehicle/car parking spaces
- 100 truck/trailer parking spaces
- Floor 8" unreinforced slab
- Pursuing LEED Certification