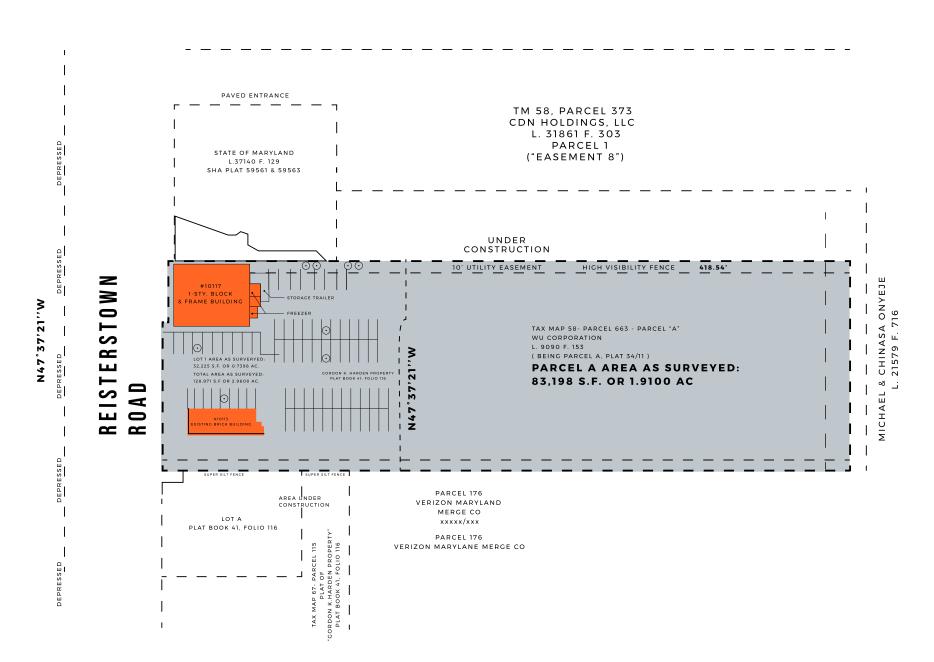

## LOCATION REVIEW 10113-10117 REISTERSTOWN RD

#### SALE PRICE:

\$3,500,000

### **BUILDING SIZE:**

4,000SF AND 2,000SF

### **ZONING:**

**DR 3.5** 

### **TOTAL LAND:**

2.9 AC

### HIGHLIGHTS:

- **▶ LOCATED DIRECTLY** ACROSS FROM 400,000 SF, WEGMAN.
- ► LESS THAN 1 MILE FROM 1.2M SF "METRO CENTRE AT OWINGS MILLS".
- **▶ DIRECT ACCESS TO AND FRONTAGE ON REISTERSTOWN ROAD (RT.** 140).
- **▶ RETAIL DEVELOPMENT** SITE
- **▶** ANCHORED "FOUNDRY ROW".
- ► EASY ACCESS TO I-795 VIA **OWINGS MILLS BLVD AND** TO I-695







# FOR SALE BALTIMORE

## MAP 10113-10117 REISTERSTOWN RD



# FOR SALE BALTIMORE

## RETAIL MAP 10113-10117 REISTERSTOWN RD









## SITE PLAN 10113-10117 REISTERSTOWN RD



# FOR SALE BALTIMORE

## **DEMOGRAPHICS** 10113-10117 REISTERSTOWN RD

| HOUSEHOLDS & INCOME    | 1MILE | 2MILES | 3MILES  |
|------------------------|-------|--------|---------|
| TOTAL POPULATION       | 7,159 | 69,870 | 183,515 |
| AVERAGE AGE            | 34.8  | 36.9   | 38.2    |
| AVERAGE AGE ( MALE )   | 32.8  | 34.9   | 36.3    |
| AVERAGE AGE ( FEMALE ) | 36.5  | 38.4   | 39.7    |

| HOUSEHOLDS & INCOME | 1MILE     | 2MILES    | 3MILES    |
|---------------------|-----------|-----------|-----------|
| TOTAL HOUSEHOLDS    | 2.890     | 28.487    | 73,655    |
| # OF PERSONS PER HH | 2.5       | 2.5       | 2.5       |
| AVERAGE HH INCOME   | \$338,744 | \$352,395 | \$311,681 |
| AVERAGE HOUSE VALUE | \$325,626 | \$267,269 | \$254,224 |