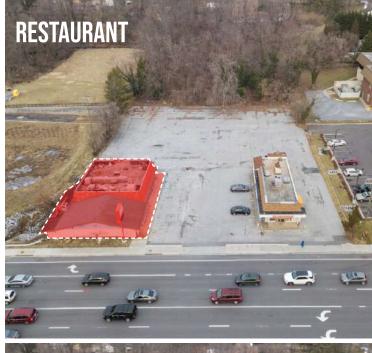

## LOCATION REVIEW 10113-10117 REISTERSTOWN RD

### **BUILDING SIZE:**

4,000SF AND 2,000SF

### **TOTAL LAND:**

2.9 AC