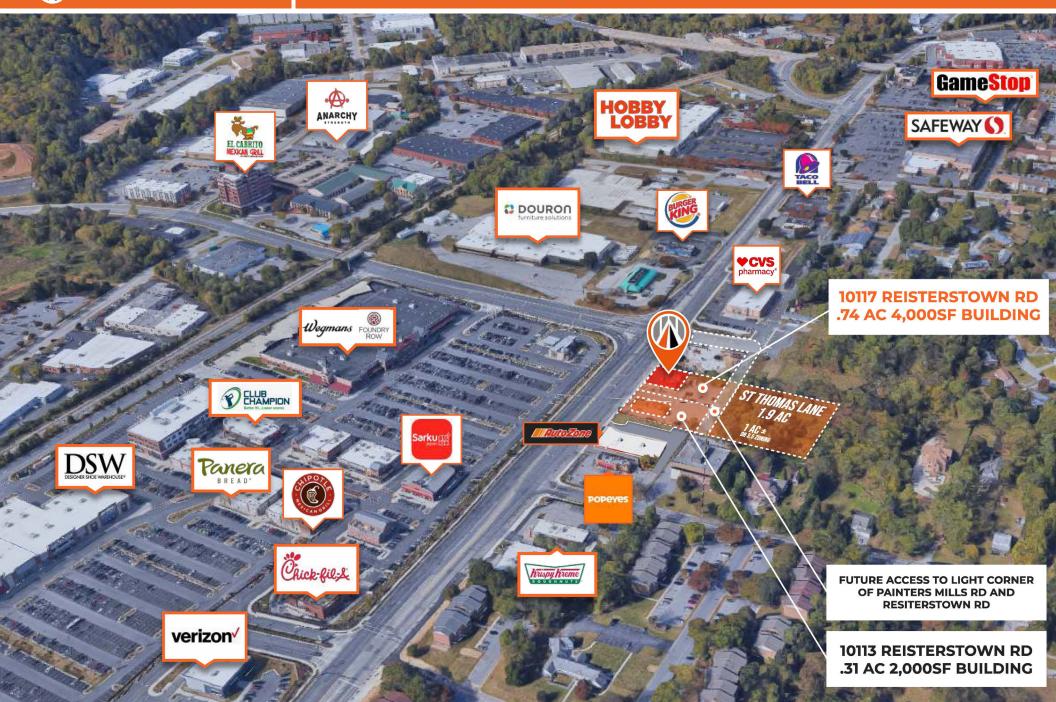

## RETAIL MAP 10113-10117 REISTERSTOWN RD

### HIGHLIGHTS:

- **▶ LOCATED DIRECTLY** ACROSS FROM 400,000 SF, WEGMAN.
- ► LESS THAN 1 MILE FROM 1.2M SF "METRO CENTRE AT OWINGS MILLS".
- **▶ DIRECT ACCESS TO AND FRONTAGE ON REISTERSTOWN ROAD (RT.** 140).
- **▶ RETAIL DEVELOPMENT** SITE
- **▶** ANCHORED "FOUNDRY ROW".
- ► EASY ACCESS TO I-795 VIA **OWINGS MILLS BLVD AND** TO I-695