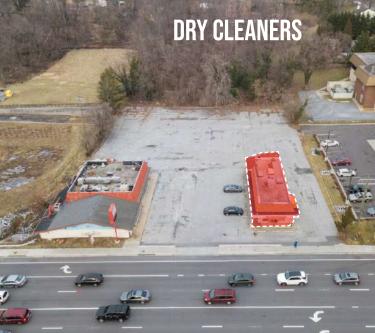

## LOCATION REVIEW 10113-10117 REISTERSTOWN RD

### **BUILDING SIZE:**

4,000SF AND 2,000SF

### **TOTAL LAND:**

2.9 AC