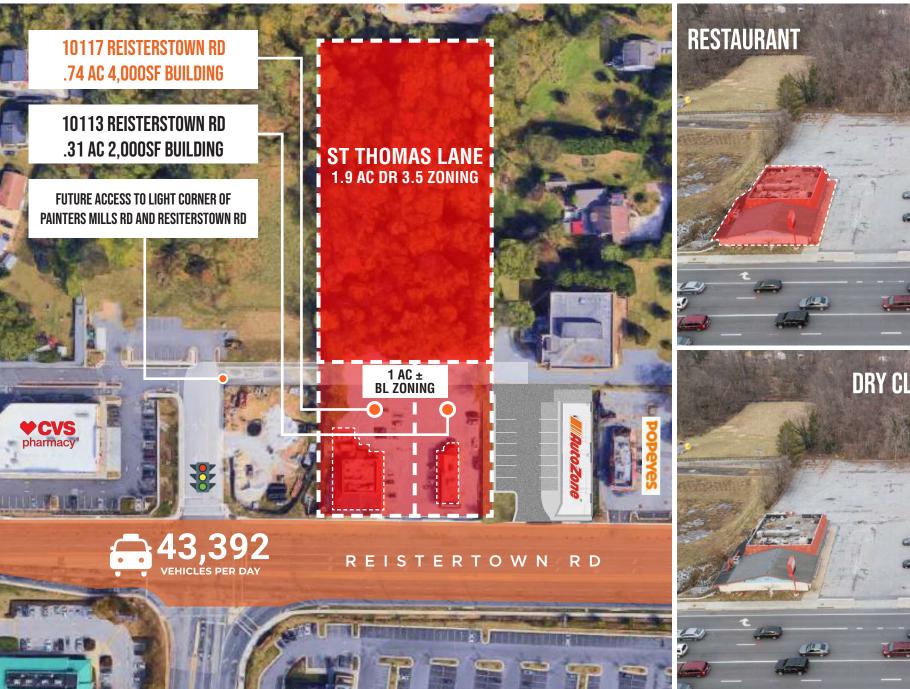

## SITE PLAN 10113-10117 REISTERSTOWN RD

### **ZONING:**

**DR 3.5** 

### **TOTAL LAND:**

2.9 AC