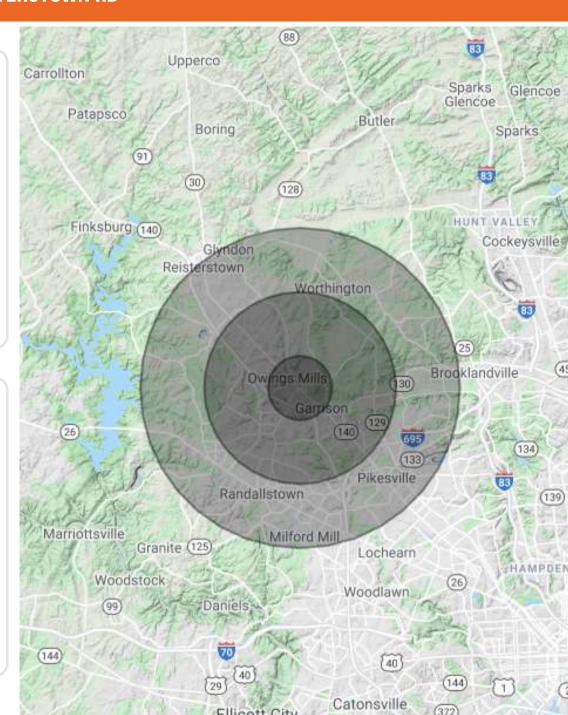

## **DEMOGRAPHICS** 10113-10117 REISTERSTOWN RD

| HOUSEHOLDS & INCOME    | 1MILE | 2MILES | 3MILES  |
|------------------------|-------|--------|---------|
| TOTAL POPULATION       | 7,159 | 69,870 | 183,515 |
| AVERAGE AGE            | 34.8  | 36.9   | 38.2    |
| AVERAGE AGE ( MALE )   | 32.8  | 34.9   | 36.3    |
| AVERAGE AGE ( FEMALE ) | 36.5  | 38.4   | 39.7    |

| HOUSEHOLDS & INCOME | 1MILE     | 2MILES    | 3MILES    |
|---------------------|-----------|-----------|-----------|
| TOTAL HOUSEHOLDS    | 2.890     | 28.487    | 73,655    |
| # OF PERSONS PER HH | 2.5       | 2.5       | 2.5       |
| AVERAGE HH INCOME   | \$338,744 | \$352,395 | \$311,681 |
| AVERAGE HOUSE VALUE | \$325,626 | \$267,269 | \$254,224 |