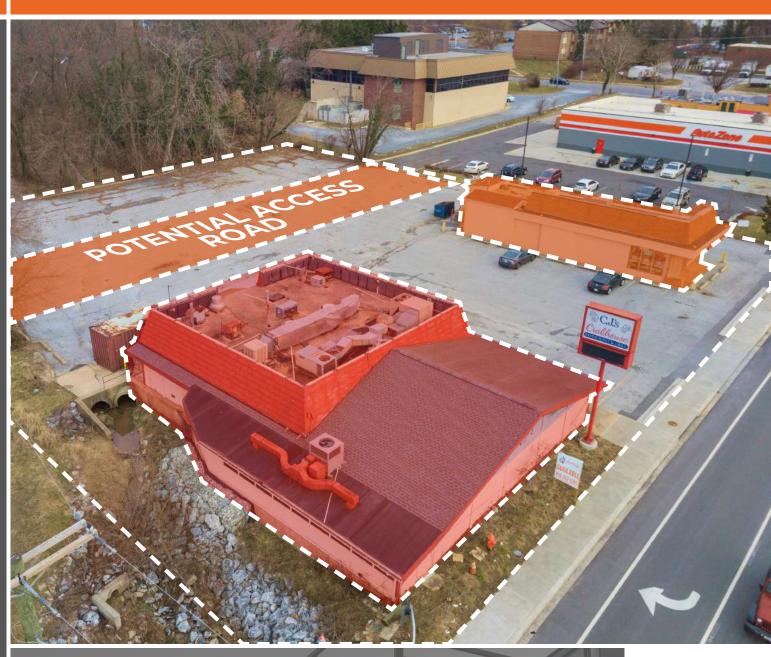

## LOCATION REVIEW 10113-10117 REISTERSTOWN RD

#### SALE PRICE:

\$3,500,000

### **BUILDING SIZE:**

4,000SF AND 2,000SF

### **ZONING:**

**DR 3.5** 

### **TOTAL LAND:**

2.9 AC

### HIGHLIGHTS:

- **▶ LOCATED DIRECTLY** ACROSS FROM 400,000 SF, WEGMAN.
- ► LESS THAN 1 MILE FROM 1.2M SF "METRO CENTRE AT OWINGS MILLS".
- **▶ DIRECT ACCESS TO AND FRONTAGE ON REISTERSTOWN ROAD (RT.** 140).
- **▶ RETAIL DEVELOPMENT** SITE
- **▶** ANCHORED "FOUNDRY ROW".
- ► EASY ACCESS TO I-795 VIA **OWINGS MILLS BLVD AND** TO I-695







# FOR SALE BALTIMORE

## MAP 10113-10117 REISTERSTOWN RD



# FOR SALE BALTIMORE

## RETAIL MAP 10113-10117 REISTERSTOWN RD









## SITE PLAN 10113-10117 REISTERSTOWN RD



# FOR SALE BALTIMORE

## **DEMOGRAPHICS** 10113-10117 REISTERSTOWN RD

| HOUSEHOLDS & INCOME    | 1MILE | 2MILES | 3MILES  |
|------------------------|-------|--------|---------|
| TOTAL POPULATION       | 7,159 | 69,870 | 183,515 |
| AVERAGE AGE            | 34.8  | 36.9   | 38.2    |
| AVERAGE AGE ( MALE )   | 32.8  | 34.9   | 36.3    |
| AVERAGE AGE ( FEMALE ) | 36.5  | 38.4   | 39.7    |

| HOUSEHOLDS & INCOME | 1MILE     | 2MILES    | 3MILES    |
|---------------------|-----------|-----------|-----------|
| TOTAL HOUSEHOLDS    | 2.890     | 28.487    | 73,655    |
| # OF PERSONS PER HH | 2.5       | 2.5