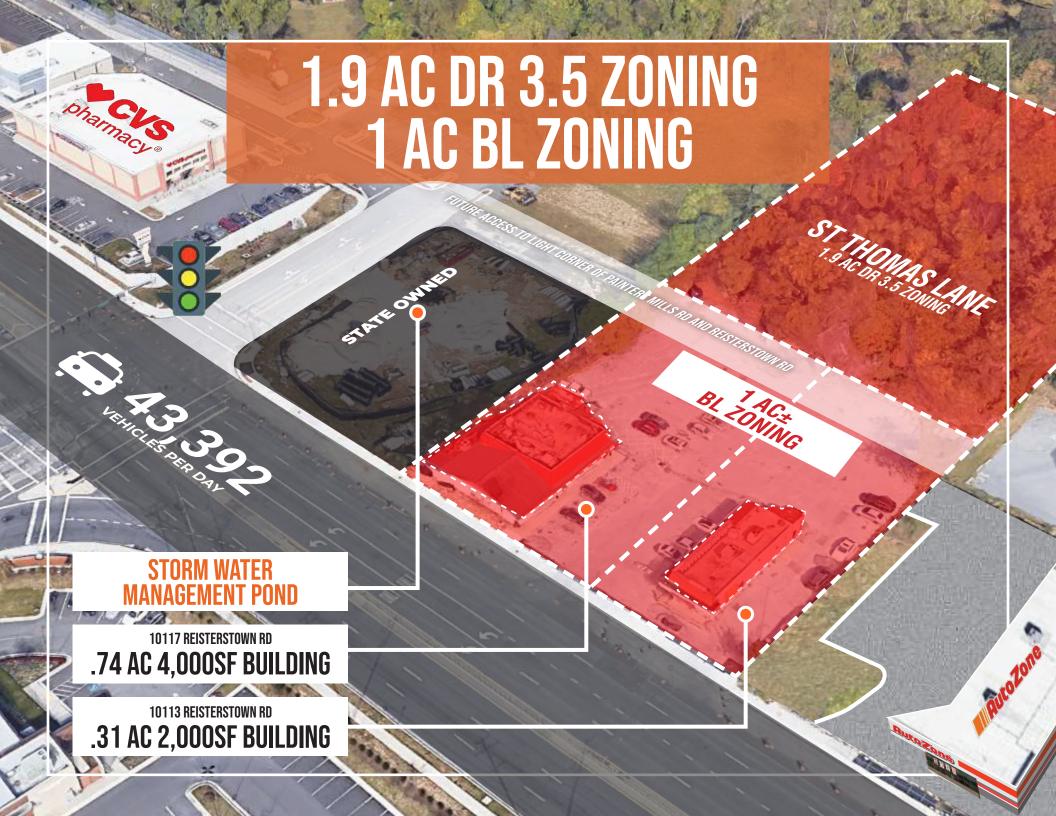

## MAP 10113-10117 REISTERSTOWN RD

### **ZONING:**

**DR 3.5** 

### **TOTAL LAND:**

2.9 AC