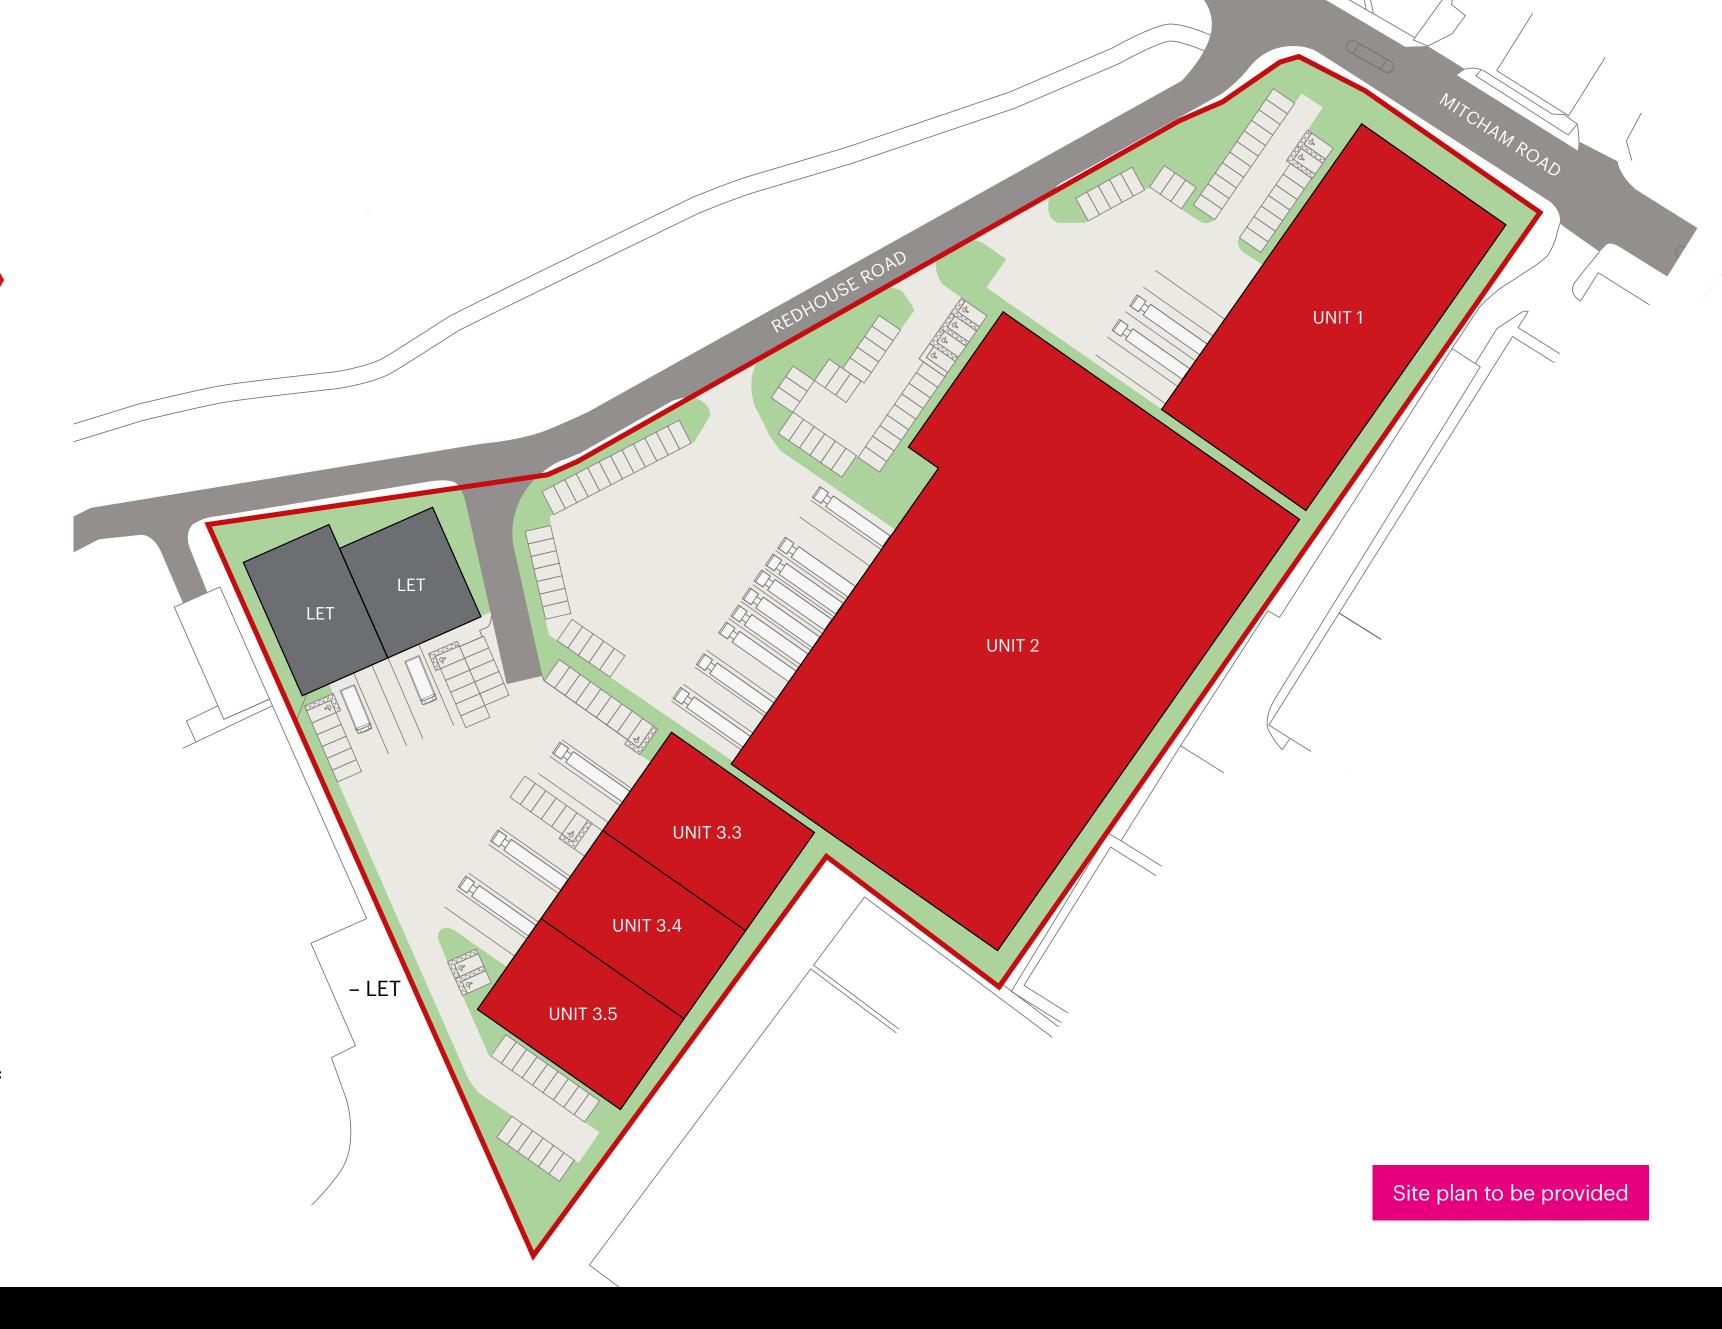

| Unit     | SQ FT  | SQ M  | -                                              |
|----------|--------|-------|------------------------------------------------|
| Unit 1   | 28,840 | 2,679 | •                                              |
| Unit 2   | 83,827 | 7,787 | -                                              |
| Unit 3.1 | 6,502  | 604   | — LET                                          |
| Unit 3.2 | 6,569  | 610   | — LET                                          |
| Unit 3.3 | 10,207 | 948   |                                                |
| Unit 3.4 | 9,155  | 850   | Can be combined:  — 28,651 SQ FT  (2,662 SQ M) |
| Unit 3.5 | 9,289  | 863   | (2,002 30 141)                                 |

### UNIT 1

28,840 SQ FT (2,679 SQ M)

| Unit 1      | SQ FT  | SQ M  |
|-------------|--------|-------|
| Warehouse   | 23,753 | 2,207 |
| GF Office   | 973    | 90    |
| LV 1 Office | 4,114  | 382   |
| Total       | 28,840 | 2,679 |

#### UNIT 2

83,827 SQ FT (7,789 SQ M)

| Unit 2      | SQ FT  | SQ M  |
|-------------|--------|-------|
| Warehouse   | 70,455 | 6,546 |
| GF Office   | 1,028  | 97    |
| LV 1 Office | 6,172  | 573   |
| LV 2 Office | 6,172  | 573   |
| Total       | 83,827 | 7,789 |

#### UNITS 3.1-3.5

28,561 SQ FT (2,662 SQ M)

ALLOCATED
PARKING PER UNIT

EAVES HEIGHT 8M (3.1 & 3.2)

EAVES HEIGHT 10M (3.3 - 3.5)