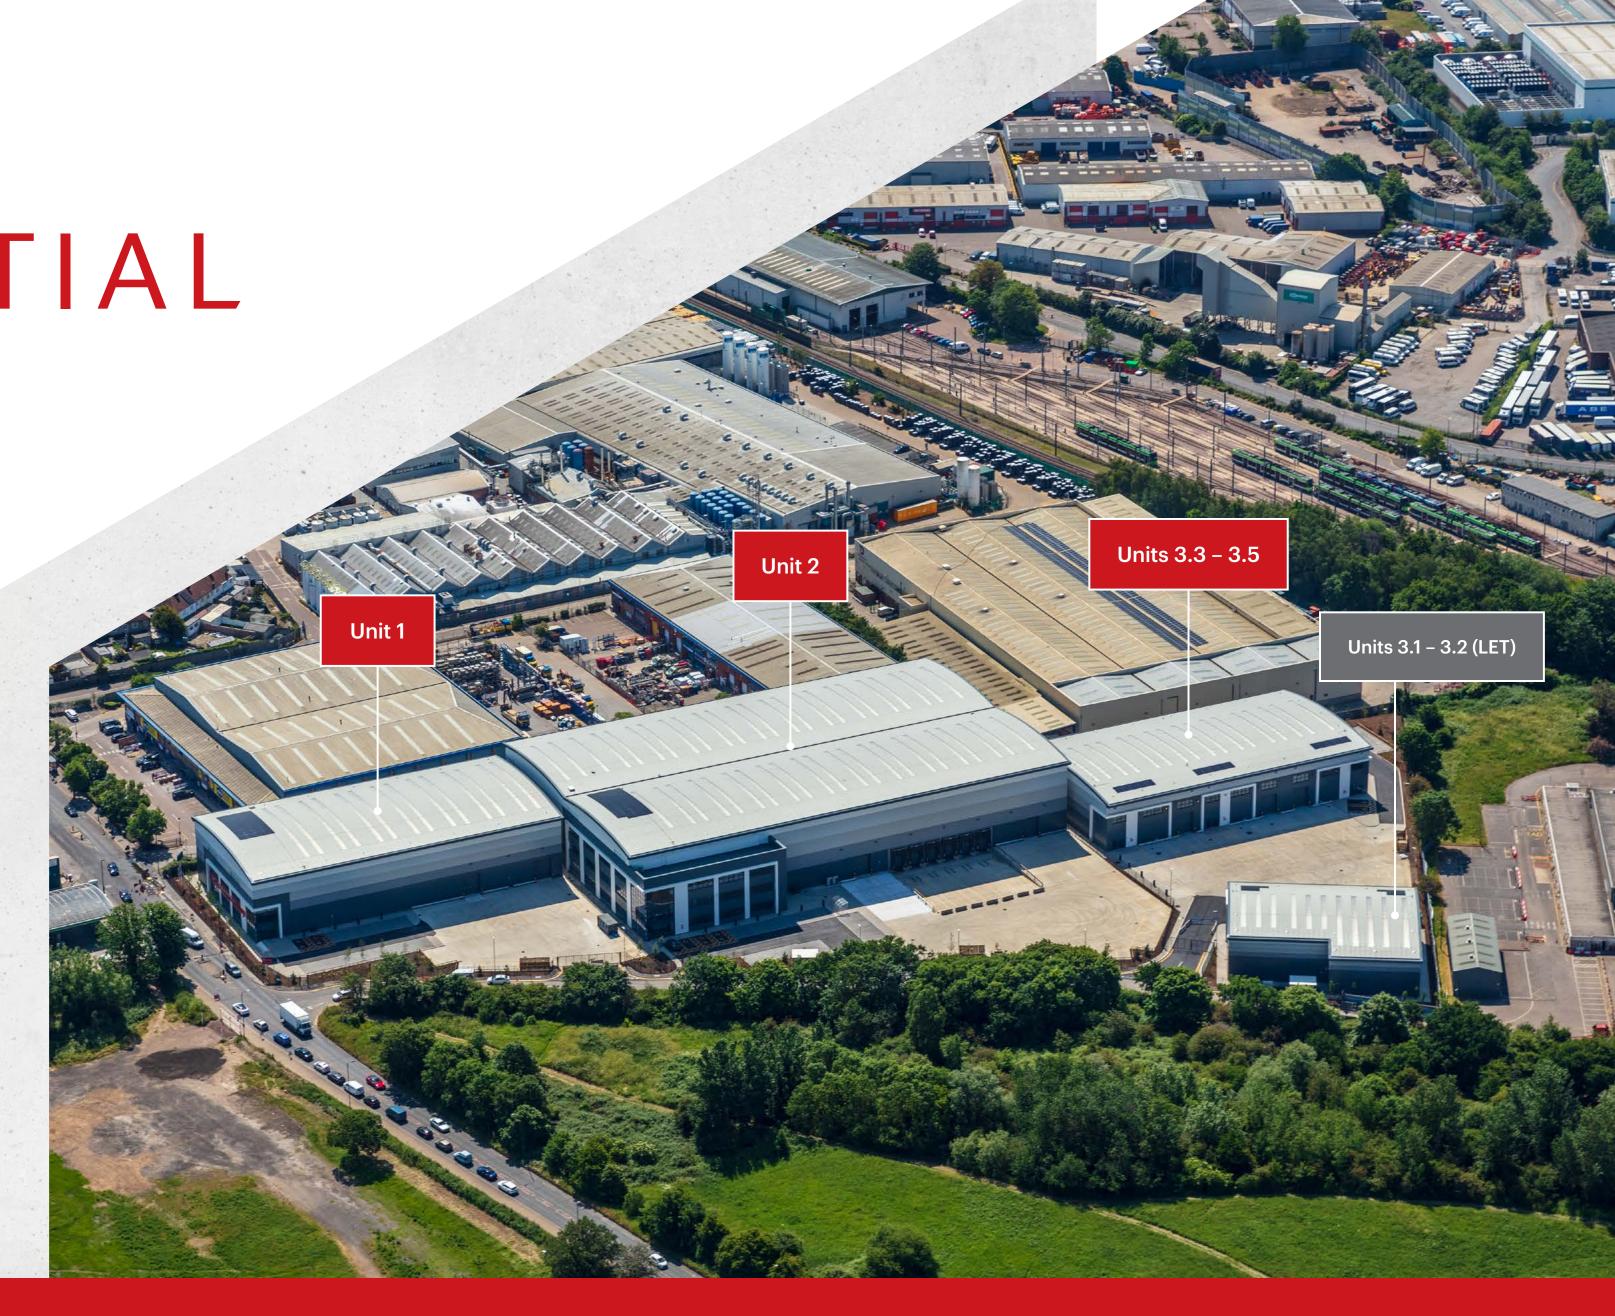

## GROW AT YOUR OWN SPEED >>>

At SEGRO Park Croydon Redhouse Road, you'll join an inspiring community of businesses from local startups to international giants.

Choose from modern, sustainable units in a range of sizes from 9,155 to 83,827 sq ft to ensure you get prime South London space tailored to your exact requirements.

| Unit     | SQ FT  | SQ M  | -                                              |
|----------|--------|-------|------------------------------------------------|
| Unit 1   | 28,840 | 2,679 | •                                              |
| Unit 2   | 83,827 | 7,787 | -                                              |
| Unit 3.1 | 6,502  | 604   | — LET                                          |
| Unit 3.2 | 6,569  | 610   | — LET                                          |
| Unit 3.3 | 10,207 | 948   |                                                |
| Unit 3.4 | 9,155  | 850   | Can be combined:  — 28,651 SQ FT  (2,662 SQ M) |
| Unit 3.5 | 9,289  | 863   | (2,002 30 141)                                 |