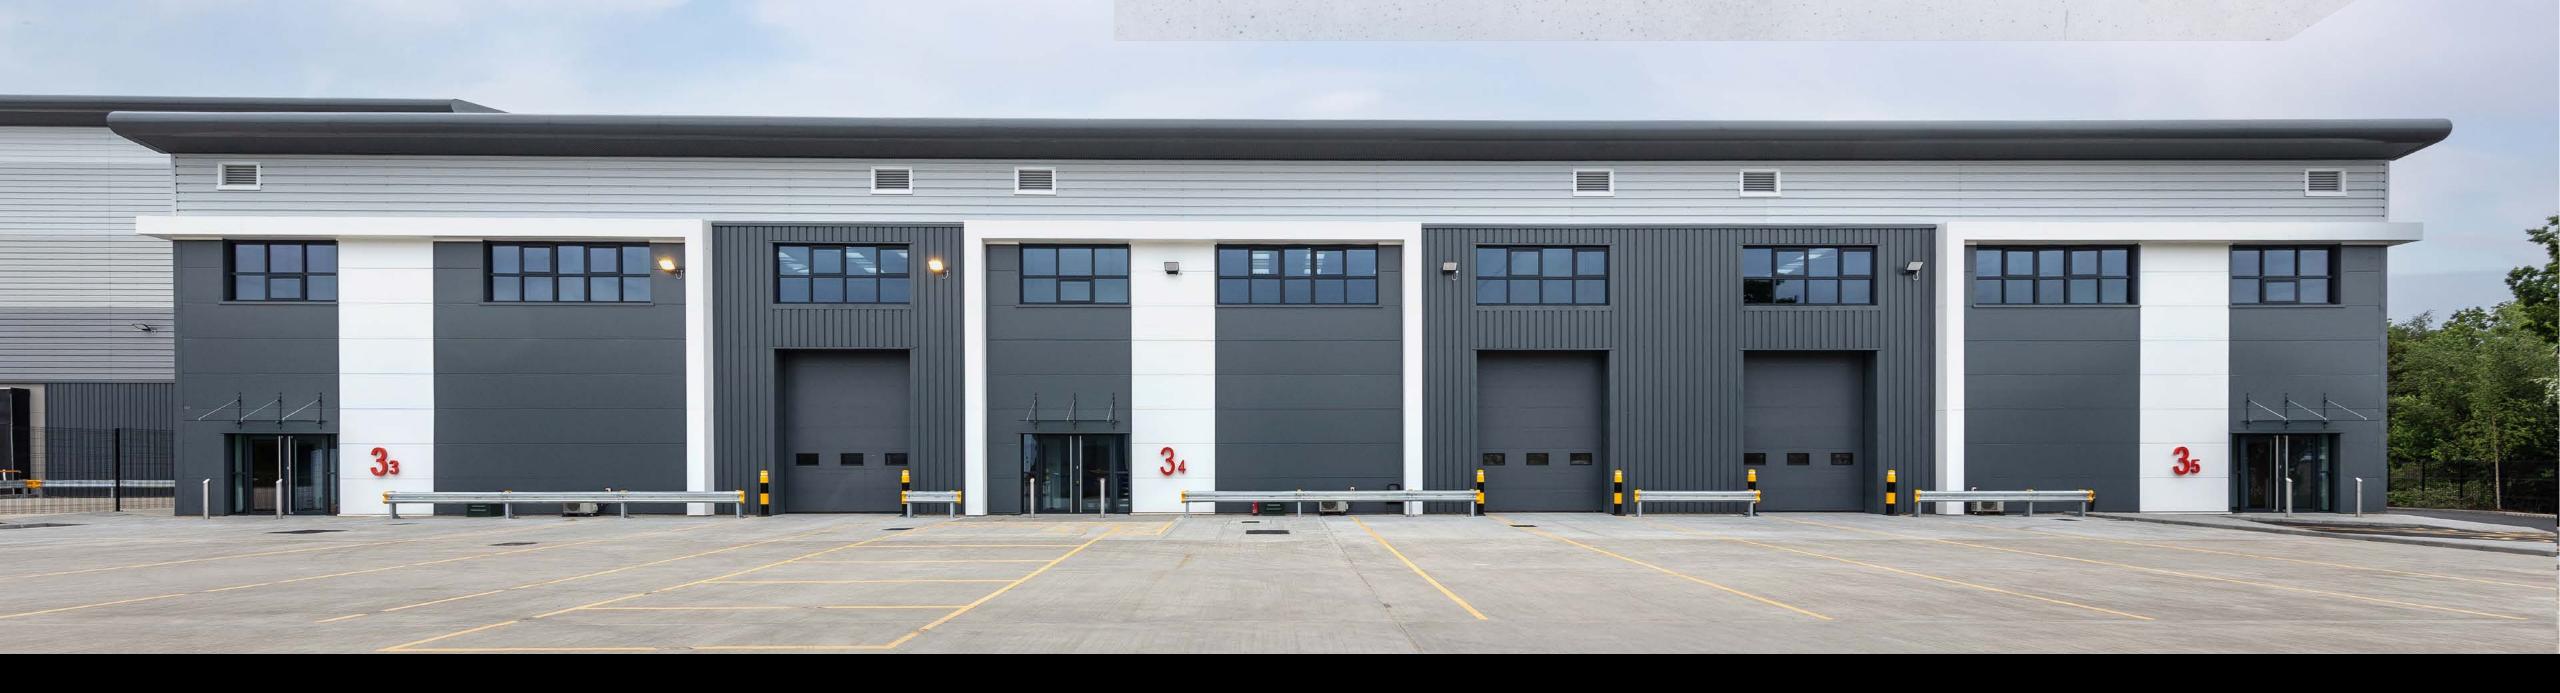

#### UNITS 3.1-3.5

28,561 SQ FT (2,662 SQ M)

ALLOCATED
PARKING PER UNIT

EAVES HEIGHT 8M (3.1 & 3.2)

EAVES HEIGHT 10M (3.3 - 3.5)