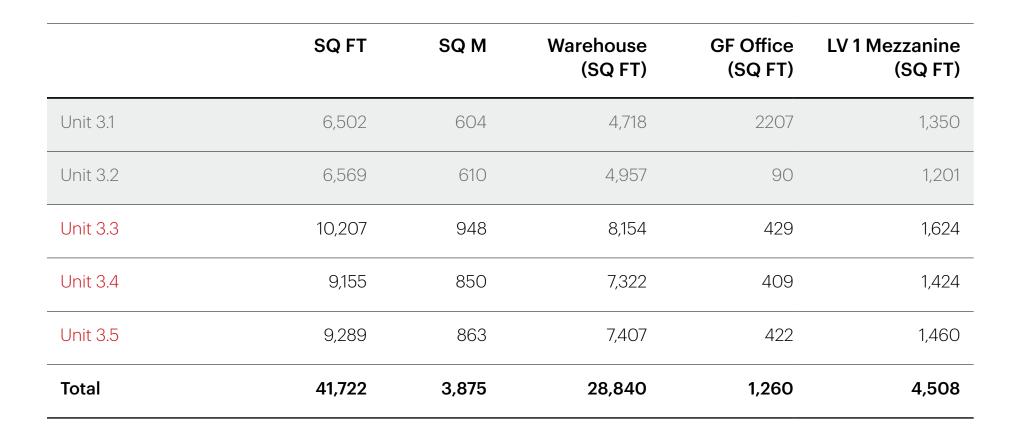

#### UNITS 3.1-3.5

28,561 SQ FT (2,662 SQ M)

ALLOCATED
PARKING PER UNIT

EAVES HEIGHT 8M (3.1 & 3.2)

EAVES HEIGHT 10M (3.3 - 3.5)