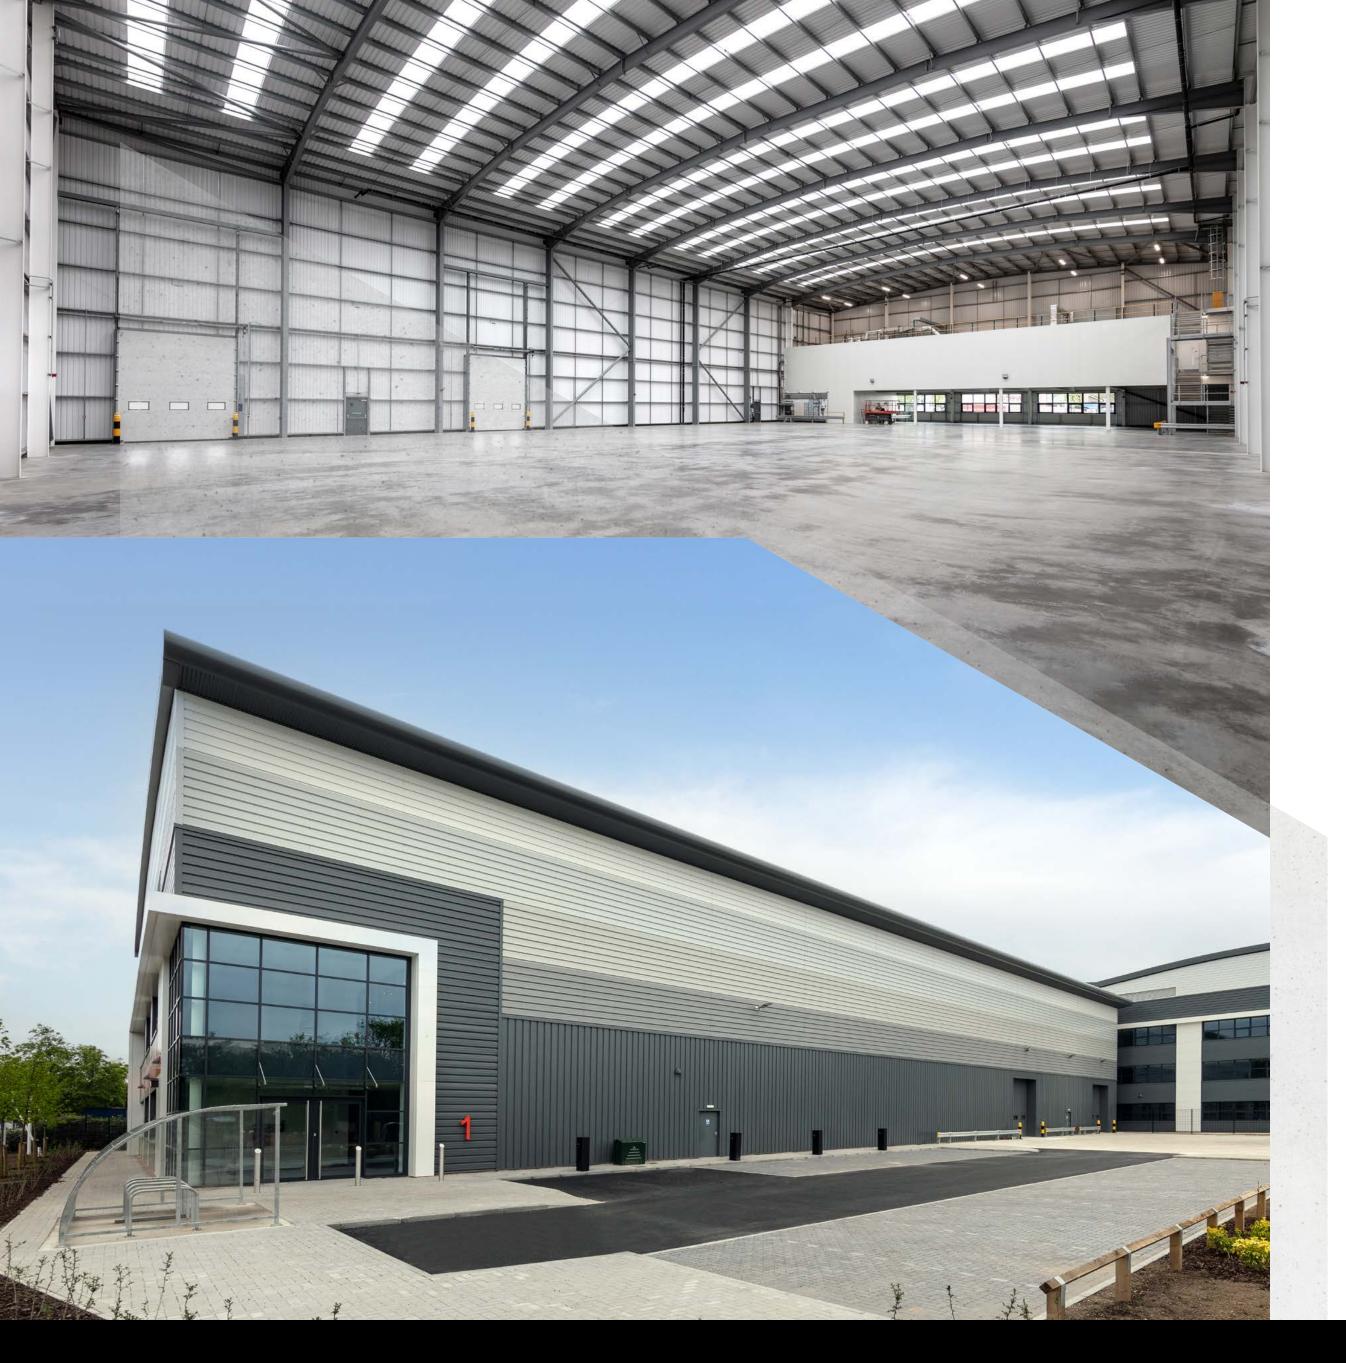

### UNIT 1

28,840 SQ FT (2,679 SQ M)

| Unit 1      | SQ FT  | SQ M  |
|-------------|--------|-------|
| Warehouse   | 23,753 | 2,207 |
| GF Office   | 973    | 90    |
| LV 1 Office | 4,114  | 382   |
| Total       | 28,840 | 2,679 |

28 X PARKING SPACES

BICYCLES SHELTERS

40M YARD DEPTH

HEIGHT

SECURE, PRIVATE YARD

KIICHENEITE FACILITIES

SHOWER FACILITIES