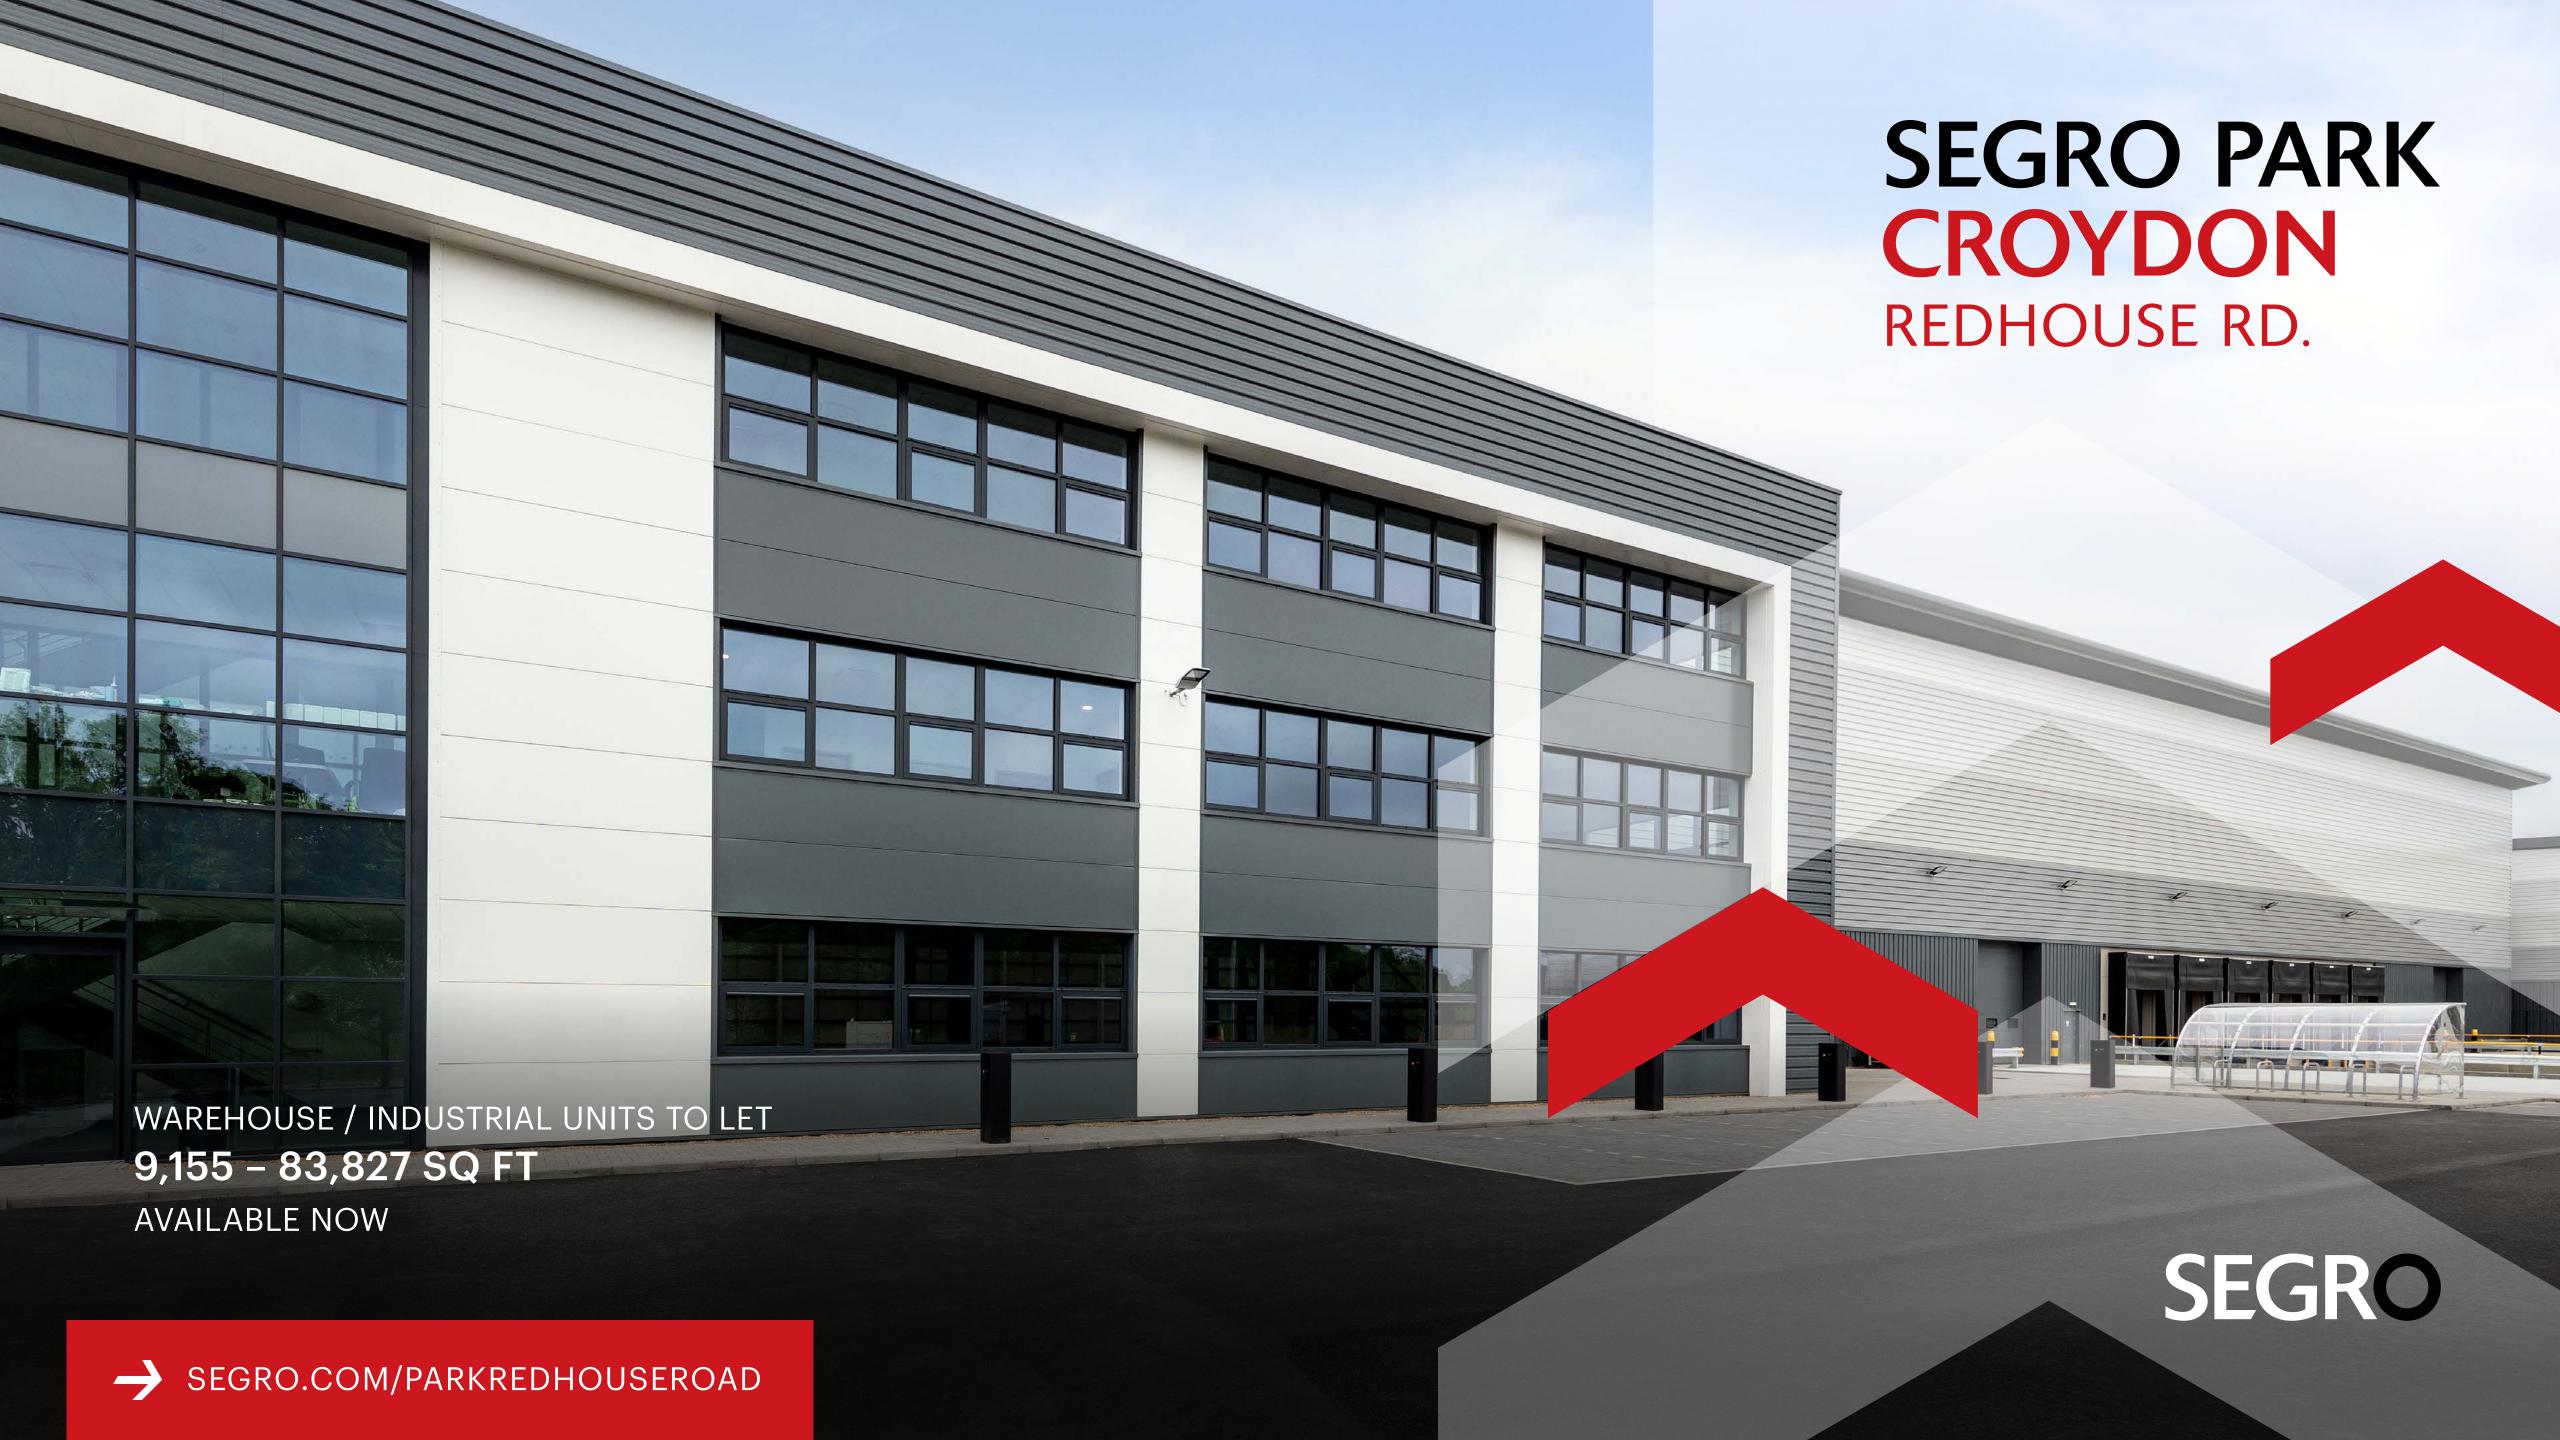

ACCELERATE

YOUR >>> POTENTIAL

The Road to Possibility starts here.

At SEGRO Park Croydon Redhouse Road, you can choose between seven brand new units ranging from 9,155 to 83,827 sq ft in a prime South London location packed with famous neighbours like FedEx, UPS, DHL, DPD, Royal Mail, IKEA, and Amazon.

All recently refurbished to the highest industry standard, each BREEAM 'Excellent' space comes complete with the latest sustainable innovations and on site SEGRO expertise for accelerated efficiency.

Offering unrivalled connections to central London, the M25, and Croydon city centre, Redhouse Road puts you in the fast lane to real growth.

## GROW AT YOUR OWN SPEED >>>

At SEGRO Park Croydon Redhouse Road, you'll join an inspiring community of businesses from local startups to international giants.

Choose from modern, sustainable units in a range of sizes from 9,155 to 83,827 sq ft to ensure you get prime South London space tailored to your exact requirements.