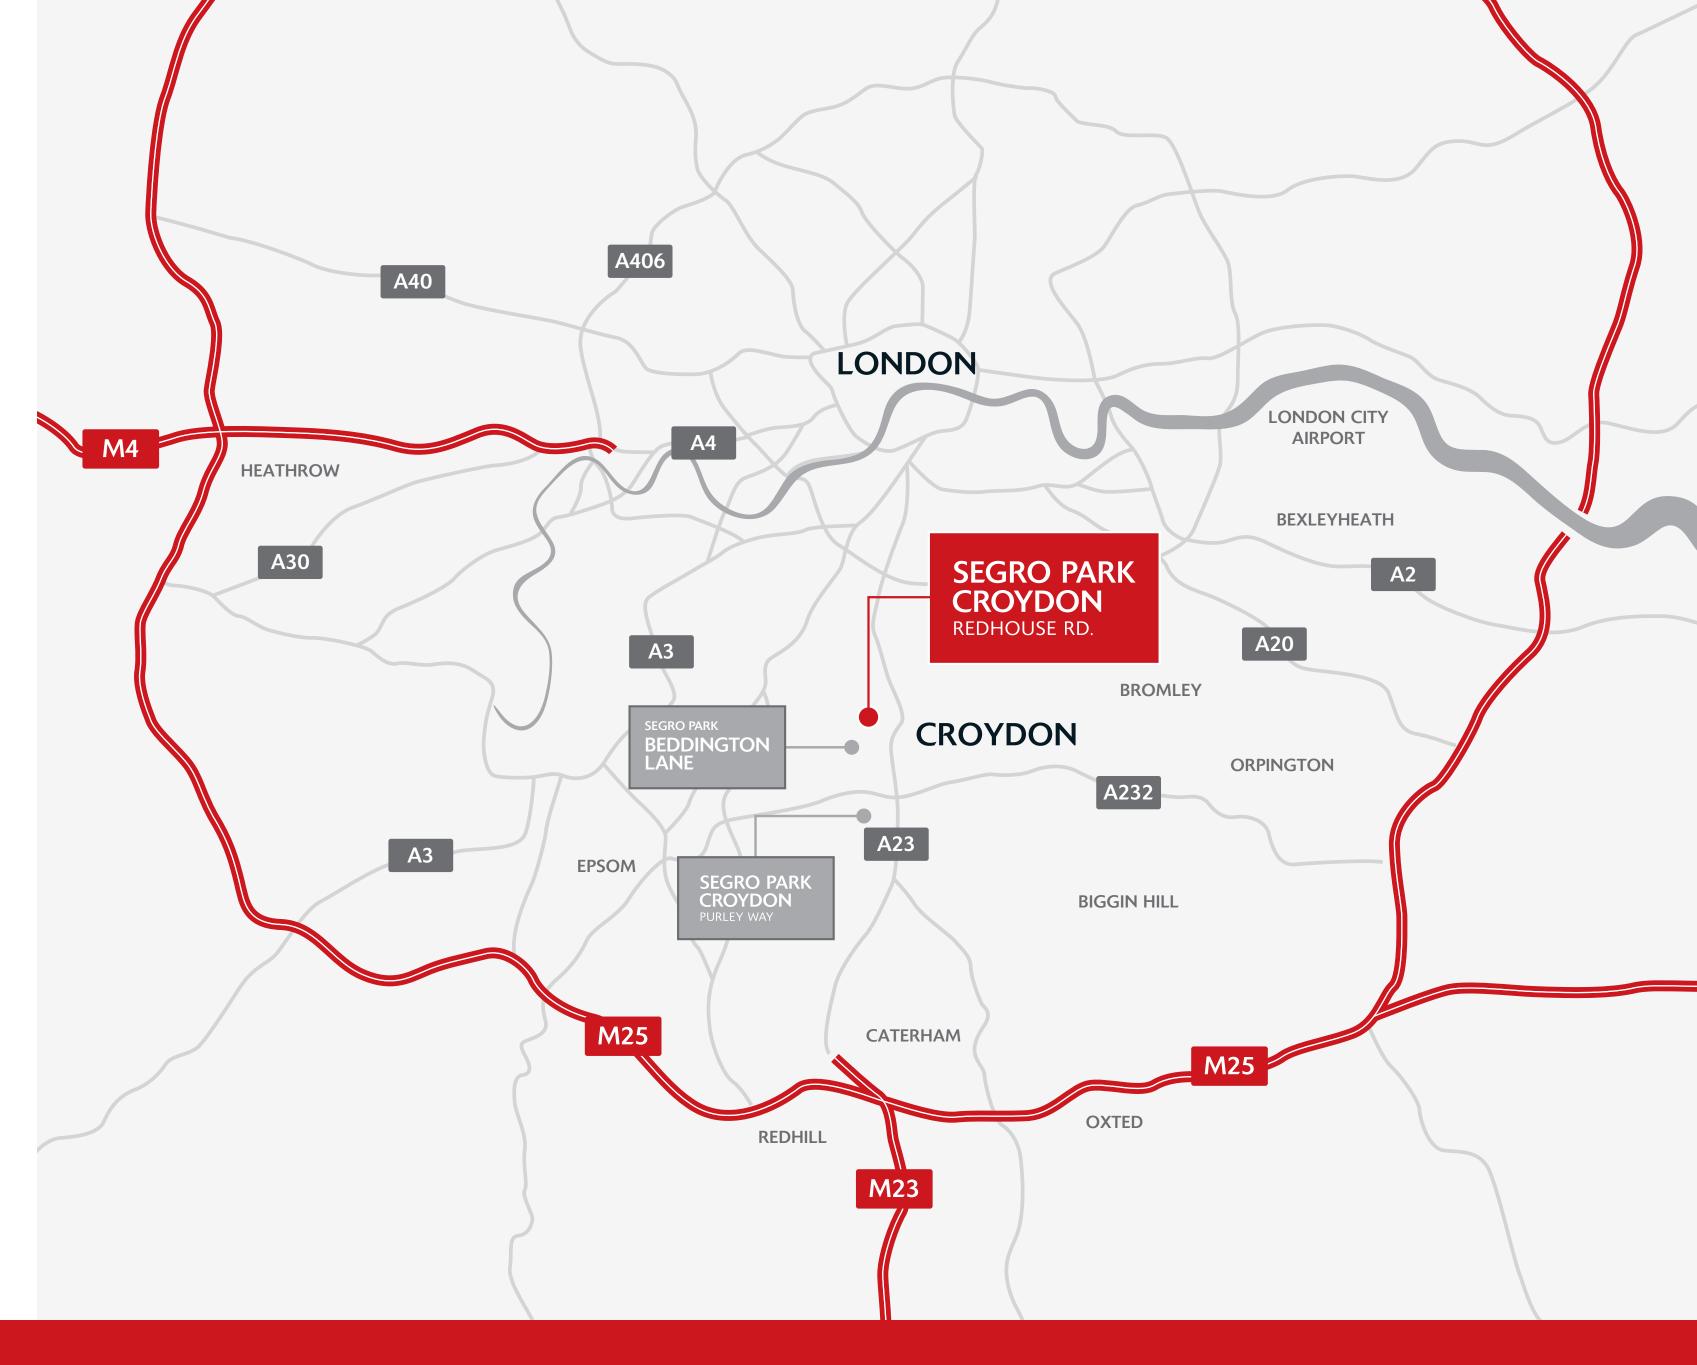

# TAKETHE >>> FAST LANE

Unrivalled rail, road, and air connections in a prime location just 10 miles from central London and the M25, and 10 minutes from the ever increasing amenities of Croydon.

|                            | Miles | Minutes |
|----------------------------|-------|---------|
| Beddington Lane Tram       |       | 3       |
| A23                        | 1.2   | 5       |
| East Croydon Train Station | 3     | 10      |
| M23/M25 Interchange        | 10    | 25      |
| Gatwick Airport            | 19    | 30      |
| Central London             | 11    | 60      |