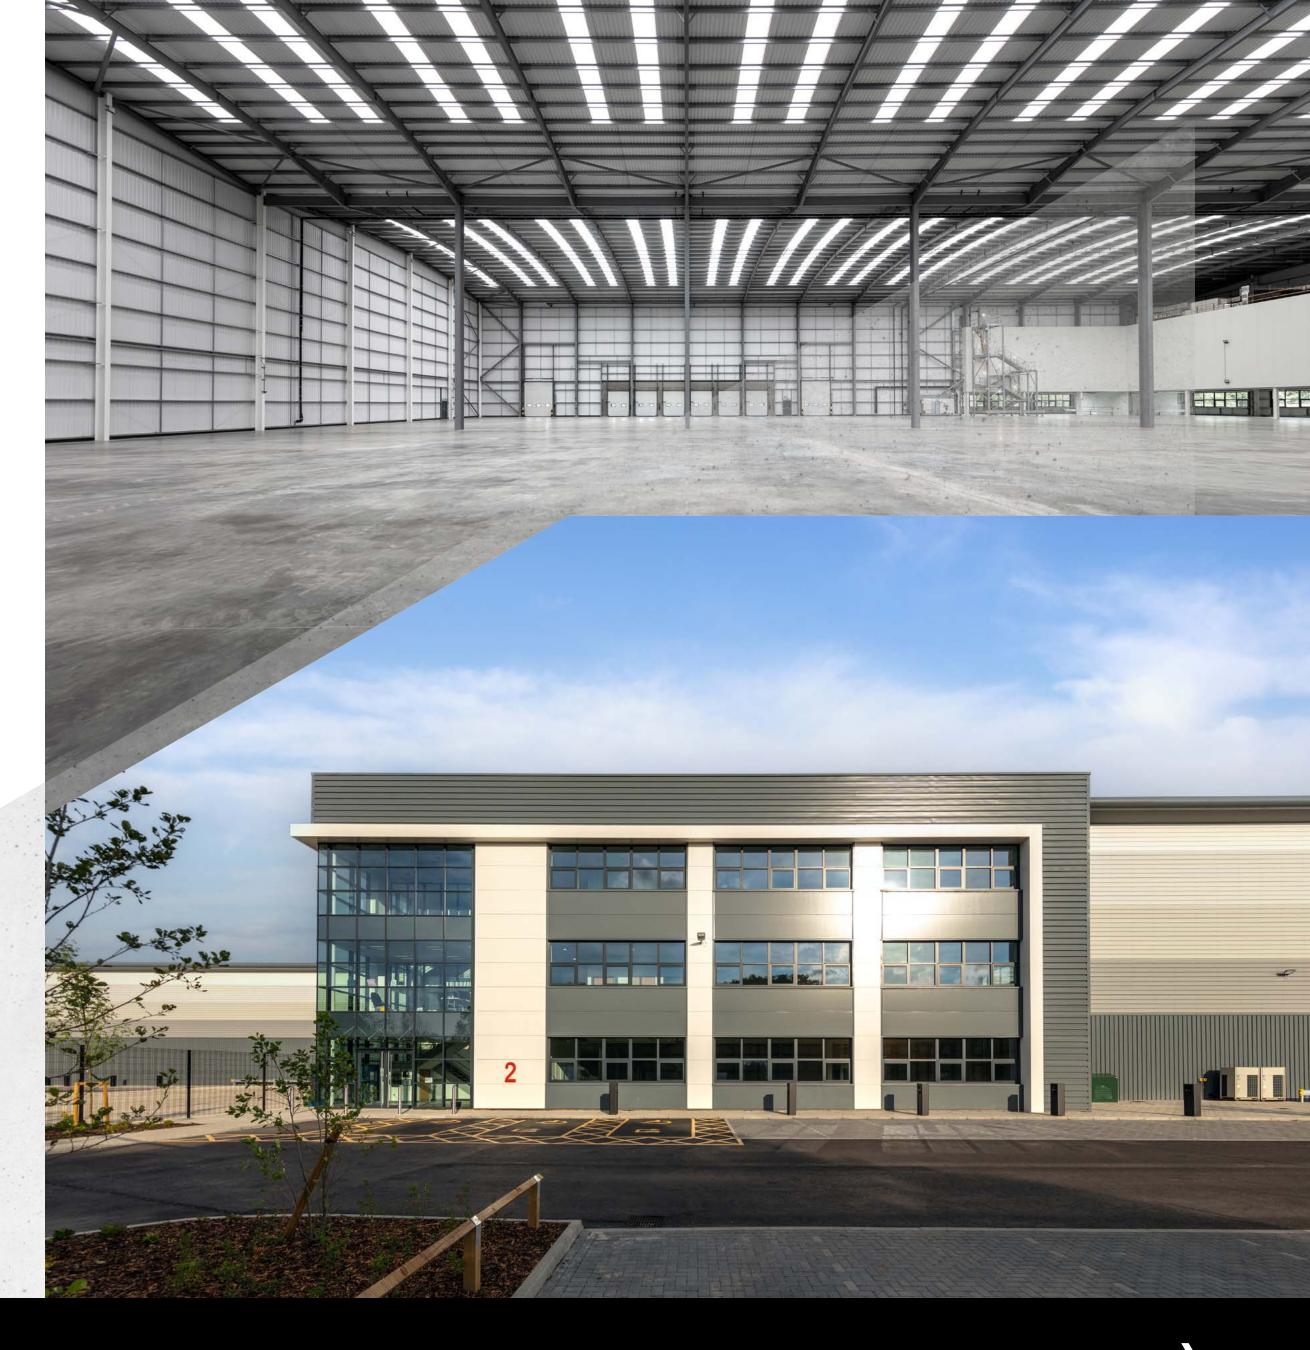

ACCELERATE

YOUR >>> POTENTIAL

The Road to Possibility starts here.

At SEGRO Park Croydon Redhouse Road, you can choose between seven brand new units ranging from 9,155 to 83,827 sq ft in a prime South London location packed with famous neighbours like FedEx, UPS, DHL, DPD, Royal Mail, IKEA, and Amazon.

All recently refurbished to the highest industry standard, each BREEAM 'Excellent' space comes complete with the latest sustainable innovations and on site SEGRO expertise for accelerated efficiency.

Offering unrivalled connections to central London, the M25, and Croydon city centre, Redhouse Road puts you in the fast lane to real growth.