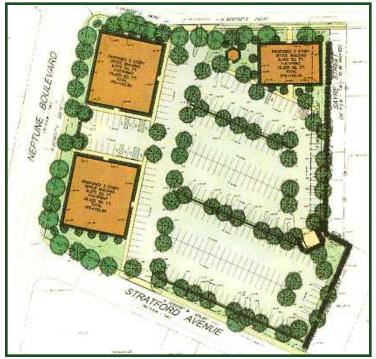

## Heritage Commons Office Park

**FOR** SALE Or **LEASE** 

444 Neptune Blvd., Neptune, NJ

- Brand New Construction
- Generous Work Letter
- Heritage Commons Office Park
- For Sale or Lease
- 1,076 SF 8,169 SF Contiguous Approvals in place for 2 additional buildings
- For more information, please contact:
  - Ron Schrader, Jr. Broker/Sales Associate
- Garden State Parkway