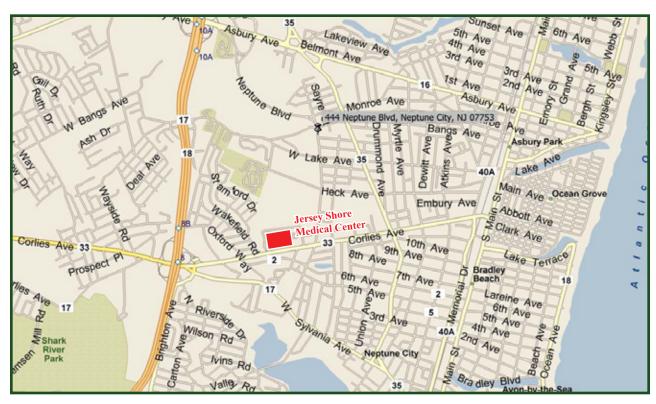

Close proximity to Routes 18, 33, 34, 35, 66 &

Less than 1 mile to Jersey Shore Medical Center

Ron Schrader, Sr. Broker/Senior Vice President

**Gregg Nowell** Broker/Senior Vice President

732.283.9000

1481 Oak Tree Road Iselin. NJ 08830 TEL 732.283.9000 FAX 732.283.3103 www.sitarcompany.com