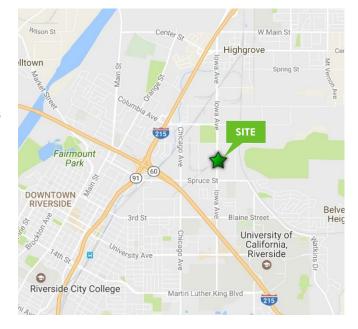

### **PROPERTY HIGHLIGHTS**

- + ±35,518 sq. ft. manufacturing building
- +  $\pm 3,071$  sq. ft. office
- + 8 Dock high positions including five with seals, locks and dock plates
- + 1 Ramped ground level door
- + 24' Clearance height
- + T5 Warehouse lighting
- + .45 / 3,000 Calculated sprinkler system
- + Located near the I-215, State Route 60 and US Route 91 Interchange