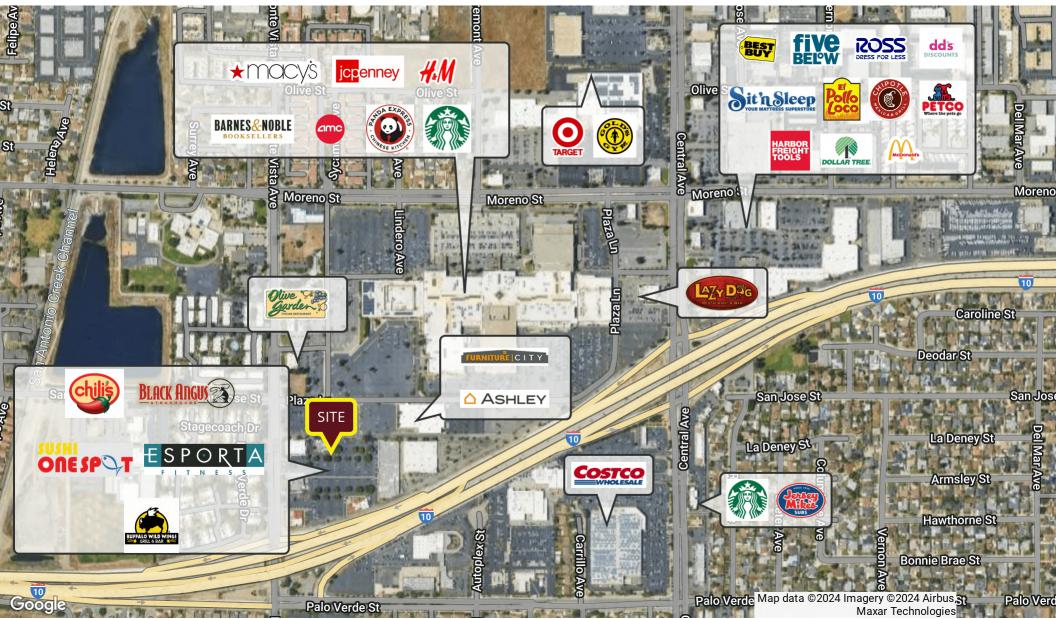

n order to make an informed buying decision. All parties receiving this information shall not utilize this information to the detriment of the seller including, but not limited to, utilizing this information to solicit the seller's tenants for relocation to another property or contacting the tenants in any way relative to this property without the seller's prior written approval.

**ACTIVE MEMBER OF:** 





**PROUD MEMBER OF:** 



**COMPLETED OVER** 



**TOTAL SALES OVER** 

\$1.8B+

## **PROPERTY** DESCRIPTION



#### HIGHLIGHTS

- Located within the 1.2M SF Montclair Place Regional Mall
- Over 460,000 People within 5 miles
- Fully Equipped Kitchen and Bar
- No Food Use Restrictions



Fully Equipped Kitchen





# FULLY EQUIPPED KITCHEN















### **RETAILER** MAP - CLOSE UP





#### **AERIAL** MAP





## DEMOGRAPHICS

| OPULATION                                  | 1 mi      | 3 mi