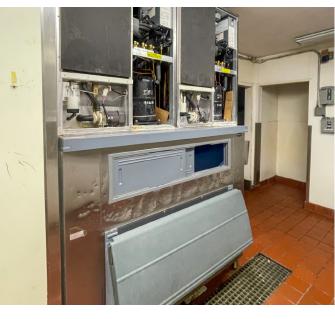

#### HIGHLIGHTS

- Located within the 1.2M SF Montclair Place Regional Mall
- Over 460,000 People within 5 miles
- Fully Equipped Kitchen and Bar
- No Food Use Restrictions

Fully Equipped Kitchen

# FULLY EQUIPPED KITCHEN