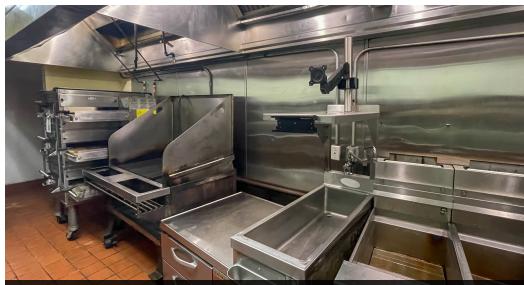

#### HIGHLIGHTS

- Located within the 1.2M SF Montclair Place Regional Mall
- Over 460,000 People within 5 miles
- Fully Equipped Kitchen and Bar
- No Food Use Restrictions

Fully Equipped Kitchen

# FULLY EQUIPPED KITCHEN