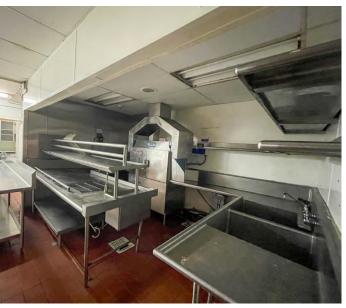

#### HIGHLIGHTS

- Located within the 1.2M SF Montclair Place Regional Mall
- Over 460,000 People within 5 miles
- Fully Equipped Kitchen and Bar
- No Food Use Restrictions

Fully Equipped Kitchen

# FULLY EQUIPPED KITCHEN