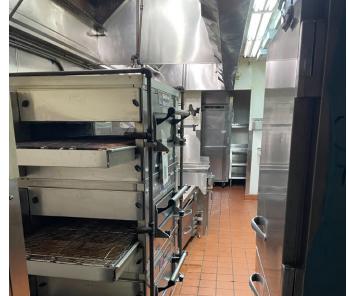

#### HIGHLIGHTS

- Located within the 1.2M SF Montclair Place Regional Mall
- Over 460,000 People within 5 miles
- Fully Equipped Kitchen and Bar
- No Food Use Restrictions

Fully Equipped Kitchen

# FULLY EQUIPPED KITCHEN