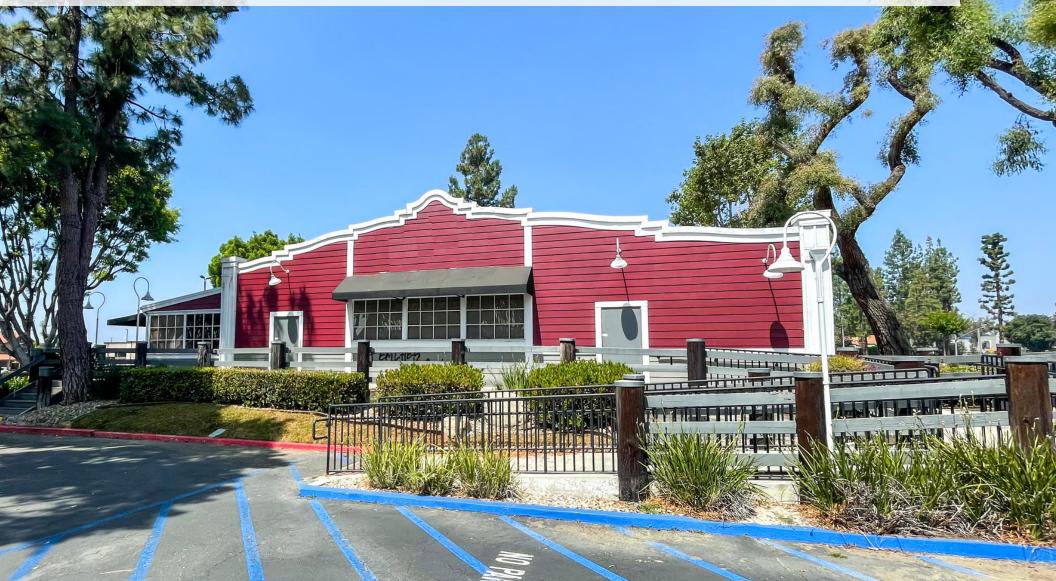

# ±6,200 SF SIT DOWN RESTAURANT FOR SALE OR LEASE

9345 Monte Vista Ave, Montclair, CA 91763

## **PROPERTY** DESCRIPTION

#### HIGHLIGHTS

- Located within the 1.2M SF Montclair Place Regional Mall
- Over 460,000 People within 5 miles
- Fully Equipped Kitchen and Bar
- No Food Use Restrictions

Fully Equipped Kitchen