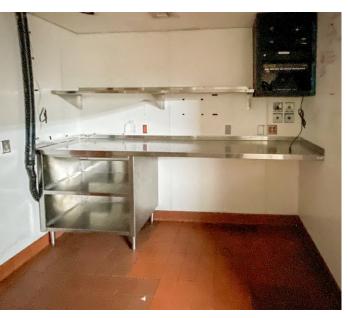

#### HIGHLIGHTS

- Located within the 1.2M SF Montclair Place Regional Mall
- Over 460,000 People within 5 miles
- Fully Equipped Kitchen and Bar
- No Food Use Restrictions

Fully Equipped Kitchen

# FULLY EQUIPPED KITCHEN