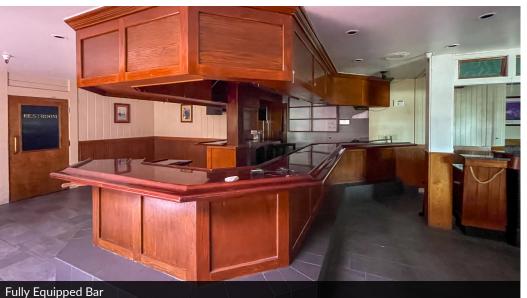

#### HIGHLIGHTS

- Located within the 1.2M SF Montclair Place Regional Mall
- Over 460,000 People within 5 miles
- Fully Equipped Kitchen and Bar
- No Food Use Restrictions

Fully Equipped Kitchen