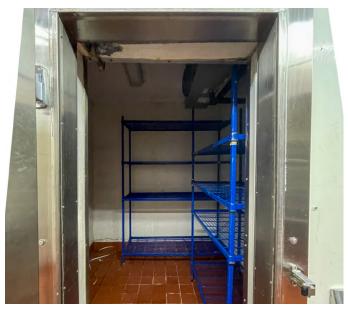

#### HIGHLIGHTS

- Located within the 1.2M SF Montclair Place Regional Mall
- Over 460,000 People within 5 miles
- Fully Equipped Kitchen and Bar
- No Food Use Restrictions

Fully Equipped Kitchen

# FULLY EQUIPPED KITCHEN