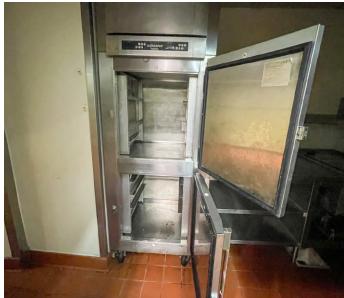

#### HIGHLIGHTS

- Located within the 1.2M SF Montclair Place Regional Mall
- Over 460,000 People within 5 miles
- Fully Equipped Kitchen and Bar
- No Food Use Restrictions

Fully Equipped Kitchen

# FULLY EQUIPPED KITCHEN