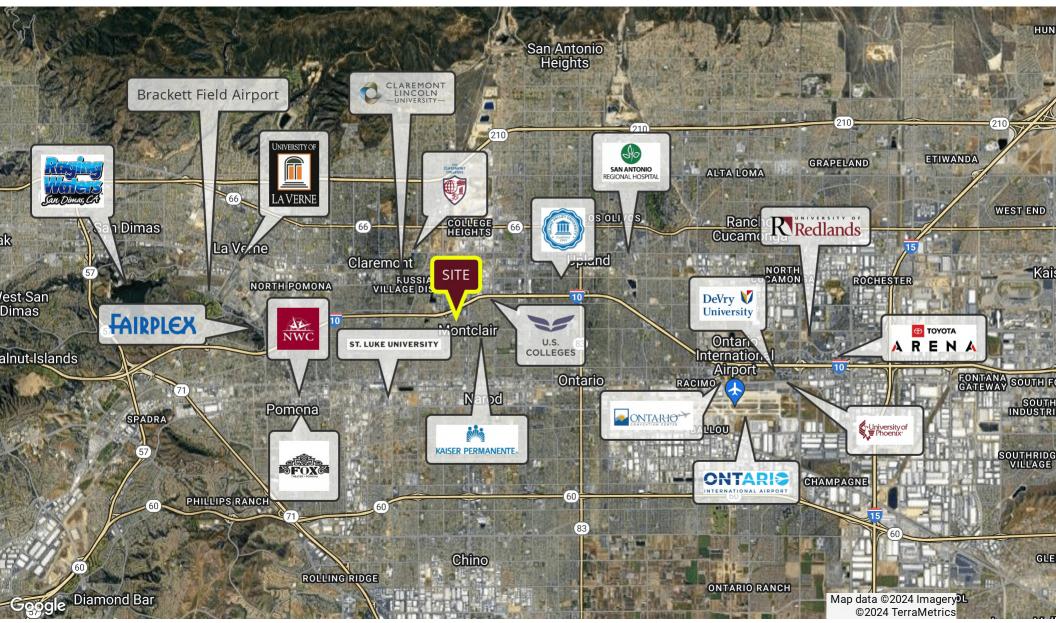

ed buying decision. All parties receiving this information shall not utilize this information to the detriment of the seller including, but not limited to, utilizing this information to solicit the seller's tenants for relocation to another property or contacting the tenants in any way relative to this property without the seller's prior written approval.

**ACTIVE MEMBER OF:** 





**PROUD MEMBER OF:** 



**COMPLETED OVER** 



**TOTAL SALES OVER** 

\$1.8B+

## **PROPERTY** DESCRIPTION



#### HIGHLIGHTS

- Located within the 1.2M SF Montclair Place Regional Mall
- Over 460,000 People within 5 miles
- Fully Equipped Kitchen and Bar
- No Food Use Restrictions



Fully Equipped Kitchen





# FULLY EQUIPPED KITCHEN















### **RETAILER** MAP - CLOSE UP





#### **AERIAL** MAP





## DEMOGRAPHICS

| OPULATION                                  | 1 mi      | 3 mi