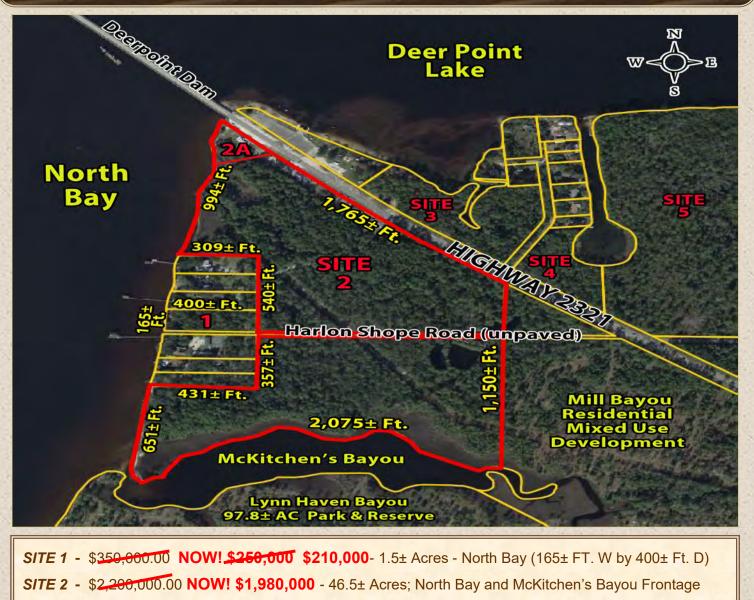

#### SUPER VACANT LAND REAL ESTATE OPPORTUNITIES **ESTATE SALE - North Bay - Development Opportunity** Highway 2321 - Panama City - Bay County - Northwest Florida

SITE 2A - \$350,000.00 - 3.5± Acres (Bait Shop Area; Size and dimensions to be determined)

UTILITIES: Available - City Of Lynn Haven, Florida (Must be annexed) ZONING: Site 1: Residential (R1) - Bay County; Site 2: Agriculture (AG2) – Bay County Would require annexation into City of Lynn Haven for Mixed Use.

NOTE: Power Line is planned to be relocated adjacent to Highway 2321

850-896-2240 charlie.haas@countsrealestate.com

Phone: 850-248-3640 Fax: 850-248-3624 3009 Hwy 77, Suite H Panama City, Florida 32405

850-814-9924 jimeveritt46@gmail.com Information contained herein was obtained from sources believed reliable; however, Counts Real Estate Group, Inc. makes no guarantees, warranties or representations as to the compl accuracy thereof. This presentation of the property is submitted subject to errors, omissions, change of price or conditions, prior sale or lease, or withdrawal without notice. 1-29-2