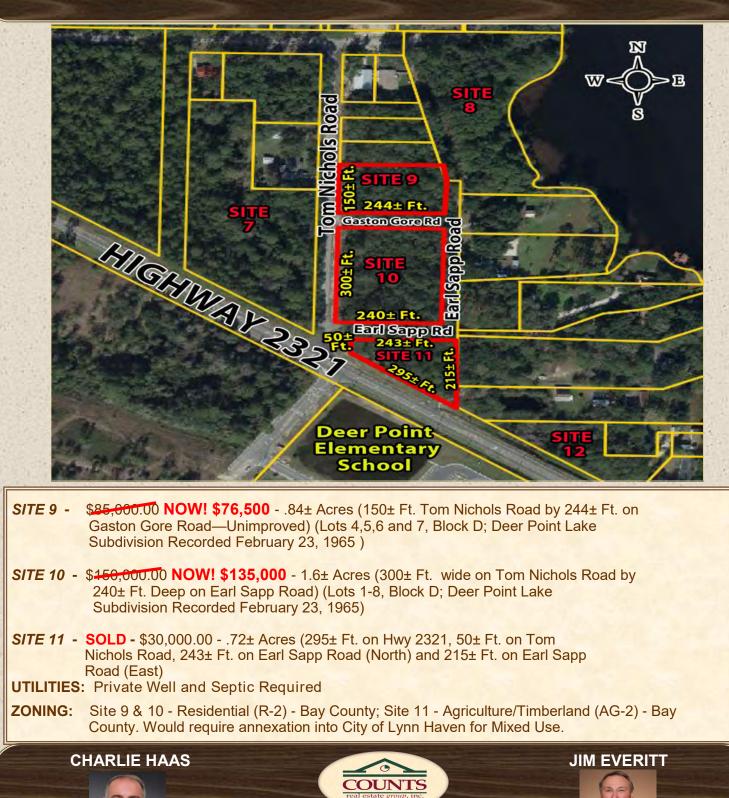

#### SUPER VACANT LAND REAL ESTATE OPPORTUNITIES ESTATE SALE - Deer Point Lake - Highway 2321 Panama City - Bay County - Northwest Florida

Information contained herein was obtained from sources believed reliable; however, Counts Real Estate Group, Inc. makes no guarantees, warranties or representations as to the completene accuracy thereof. This presentation of the property is submitted subject to errors, omissions, change of price or conditions, prior sale or lease, or withdrawal without notice. 1-29-2020