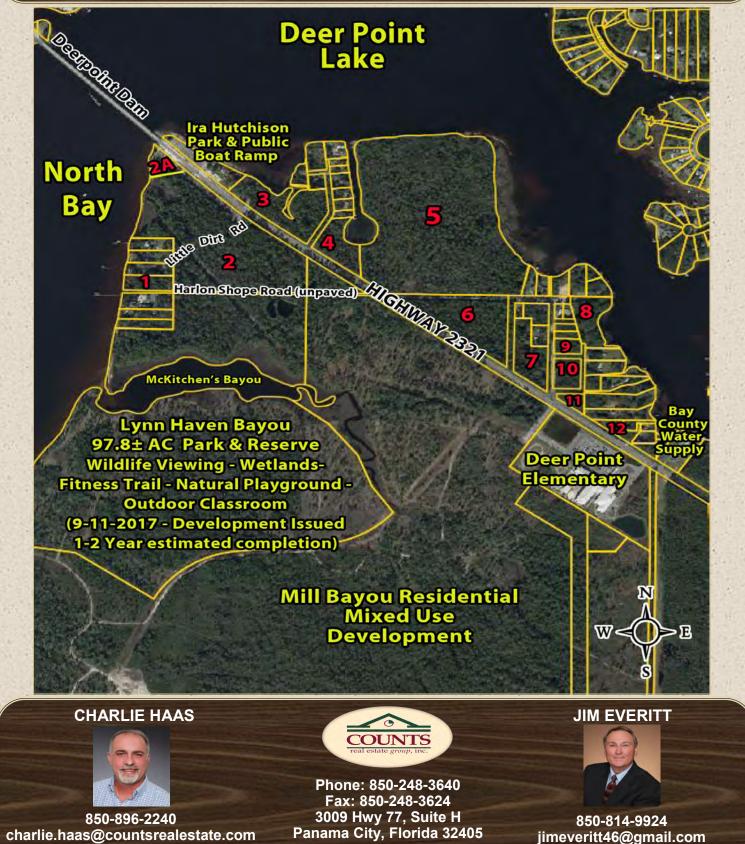

# SUPER VACANT LAND REAL ESTATE OPPORTUNITIES ESTATE SALE

Panama City - Bay County, Florida - Northwest Florida

### **12 VACANT LAND PARCELS AVAILABLE**

From .72± Acres up to 130± Acres Available Waterfront and Interior Parcels North Bay Frontage Deer Point Lake Frontage Highway 2321 and Deer Point Dam Area Prices from \$30,000 and Up

Information contained herein was obtained from sources believed reliable; however, Counts Real Estate Group, Inc. makes no guarantees, warranties or representations as to the completener accuracy thereof. This presentation of the property is submitted subject to errors, omissions, change of price or conditions, prior sale or lease, or withdrawal without notice. 1-29-2020 SUPER VACANT LAND REAL ESTATE OPPORTUNITIES ESTATE SALE - 12 Vacant Land Parcels Available Waterfront (North Bay and Deer Point Lake) and Interior Parcels From .72± Acres up to 130± Acres