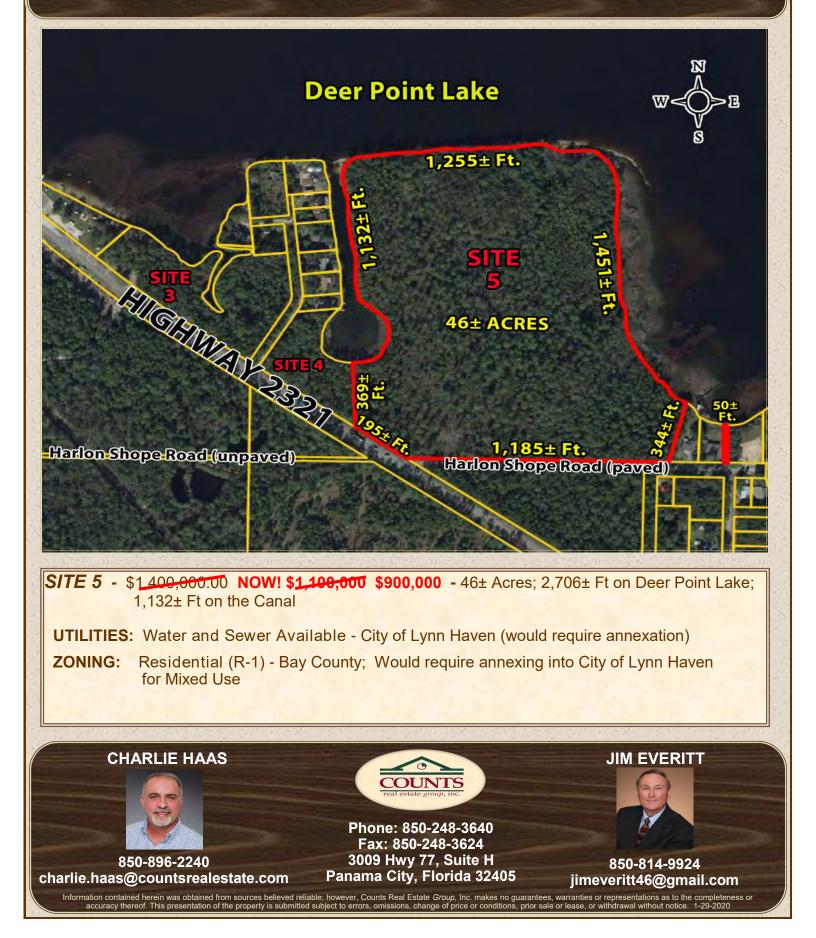

#### SUPER VACANT LAND REAL ESTATE OPPORTUNITIES ESTATE SALE - Deer Point Lake - 46± Acres Panama City - Bay County - Northwest Florida

UTILITIES: Available - City Of Lynn Haven, Florida (Must be annexed)

**ZONING:** Site 6 - Agriculture/ Timberland (AG-2) - Bay County; Site 7 - Residential (R-2) - Bay County. Would require annexation into City of Lynn Haven for Mixed Use

CHARLIE HAAS

850-896-2240 charlie.haas@countsrealestate.com