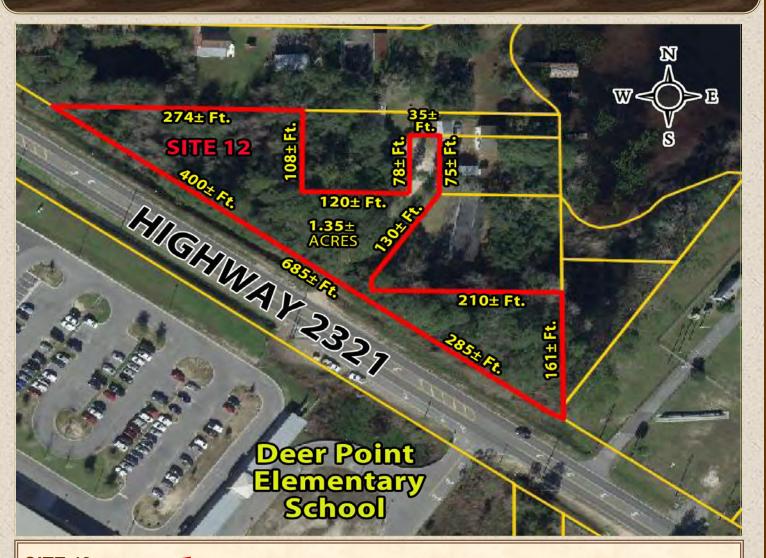

SITE 12 - \$40,000.00 NOW! \$36,000 – 1.35± Acres; 685± Ft. on Hwy 2321 across from Deer Point Elementary School. Irregular Shape; somewhat two triangles separated by an ingress - egress access easement. The East triangle is approximately .52± Acres, the West triangle is approximately .83± Acres.

UTILITIES: Private Well and Septic Required

**ZONING:** Agriculture/ Timberland (AG-2) - Bay County. Would require annexation into City of Lynn Haven for Mixed Use.