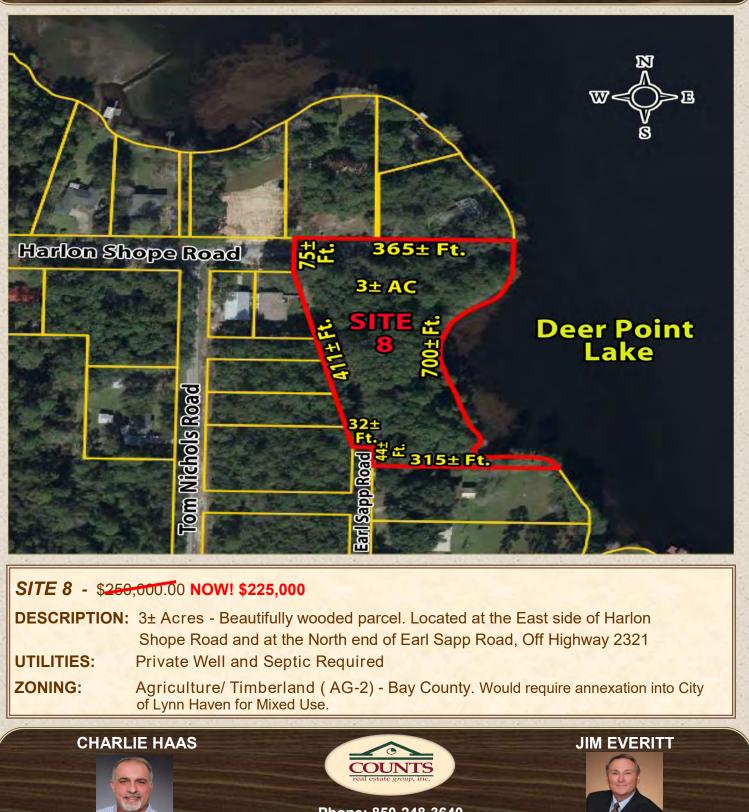

#### SUPER VACANT LAND REAL ESTATE OPPORTUNITIES ESTATE SALE - Deer Point Lake - Highway 2321 Panama City - Bay County - Northwest Florida

Information contained herein was obtained from sources believed reliable; however, Counts Real Estate Group, Inc. makes no guarantees, warranties or representations as to the completene accuracy thereof. This presentation of the property is submitted subject to errors, omissions, change of price or conditions, prior sale or lease, or withdrawal without notice. 1-29-2020

#### SUPER VACANT LAND REAL ESTATE OPPORTUNITIES ESTATE SALE - Deer Point Lake - 46± Acres Panama City - Bay County - Northwest Florida

UTILITIES: Available - City Of Lynn Haven, Florida (Must be annexed)