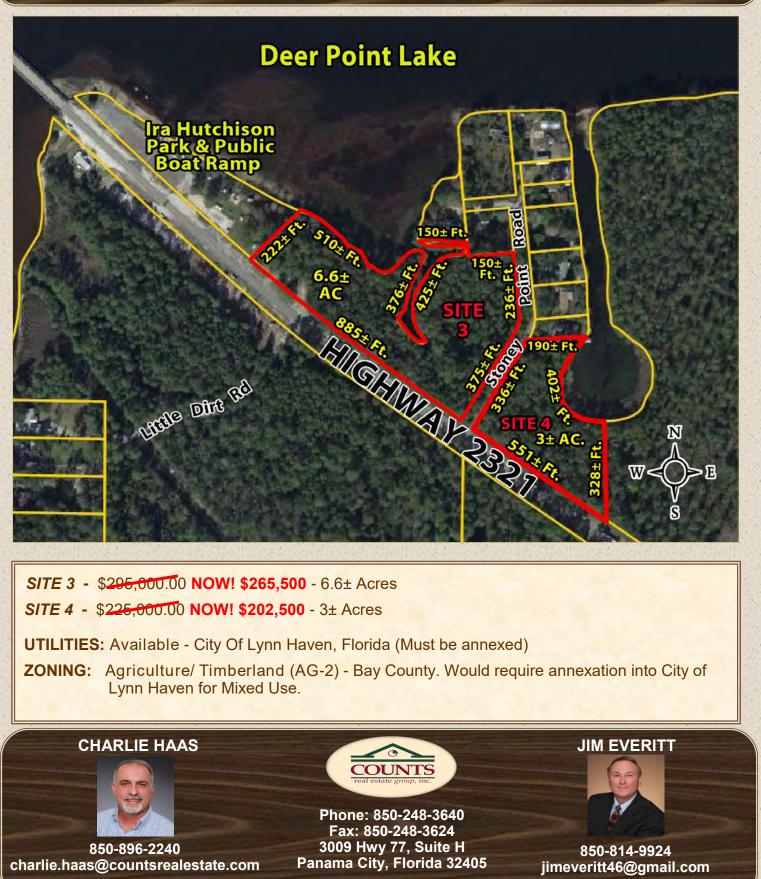

#### SUPER VACANT LAND REAL ESTATE OPPORTUNITIES ESTATE SALE - Deer Point Lake - Highway 2321 Panama City - Bay County - Northwest Florida

Information contained herein was obtained from sources believed reliable; however, Counts Real Estate Group, Inc. makes no guarantees, warranties or representations as to the completene accuracy thereof. This presentation of the property is submitted subject to errors, omissions, change of price or conditions, prior sale or lease, or withdrawal without notice. 1-29-2020