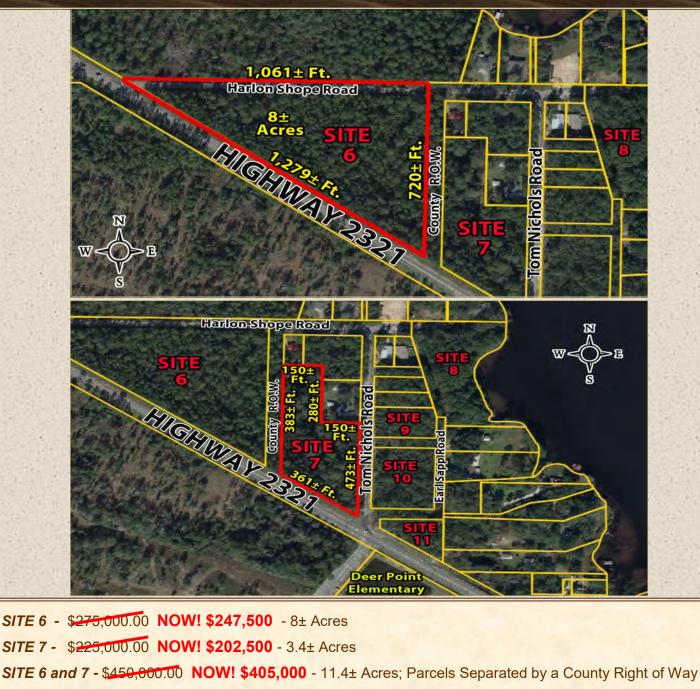

#### SUPER VACANT LAND REAL ESTATE OPPORTUNITIES ESTATE SALE - Deer Point Lake - 46± Acres Panama City - Bay County - Northwest Florida

UTILITIES: Available - City Of Lynn Haven, Florida (Must be annexed)

**ZONING:** Site 6 - Agriculture/ Timberland (AG-2) - Bay County; Site 7 - Residential (R-2) - Bay County. Would require annexation into City of Lynn Haven for Mixed Use

CHARLIE HAAS

850-896-2240 charlie.haas@countsrealestate.com