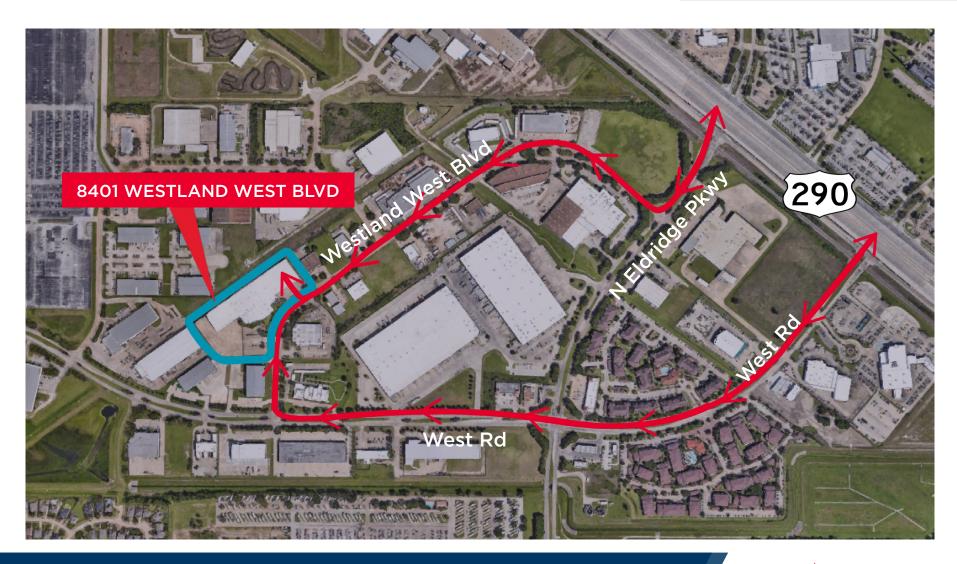

# **WESTLAND BUSINESS PARK**

HIGH STREET
LOGISTICS PROPERTIES

8401 WESTLAND WEST BLVD.

HOUSTON, TEXAS 77041

FREESTANDING +/- 118,270 SF (DIVISIBLE) DOCK HIGH DISTRIBUTION BUILDING LOCATED IN THE HEART OF HOUSTON'S NORTHWEST SUBMARKET WITH ACCESS TO HIGHWAY 290 VIA N ELDRIDGE PARKWAY AND WEST ROAD