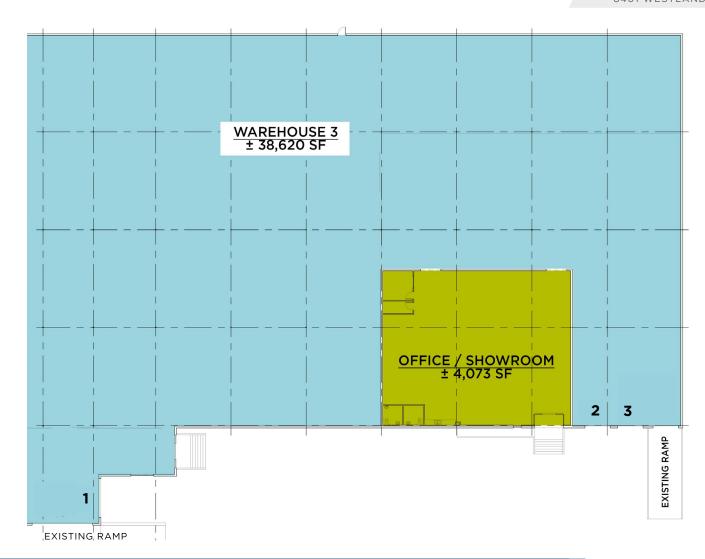

#### PROPERTY OVERVIEW

| Rentable Area        | ± 42,693 SF       |
|----------------------|-------------------|
| Office/Showroom Area | ± 4,073 SF        |
| Warehouse Area       | ± 38,620 SF       |
| Clear Height         | 25'               |
| Doors                | 3 Dock-High Doors |
| Ramps                | 2 Drive-In Ramps  |
| Sprinkler System     | Sprinklered       |
| Lease Rate           | Contact Broker    |