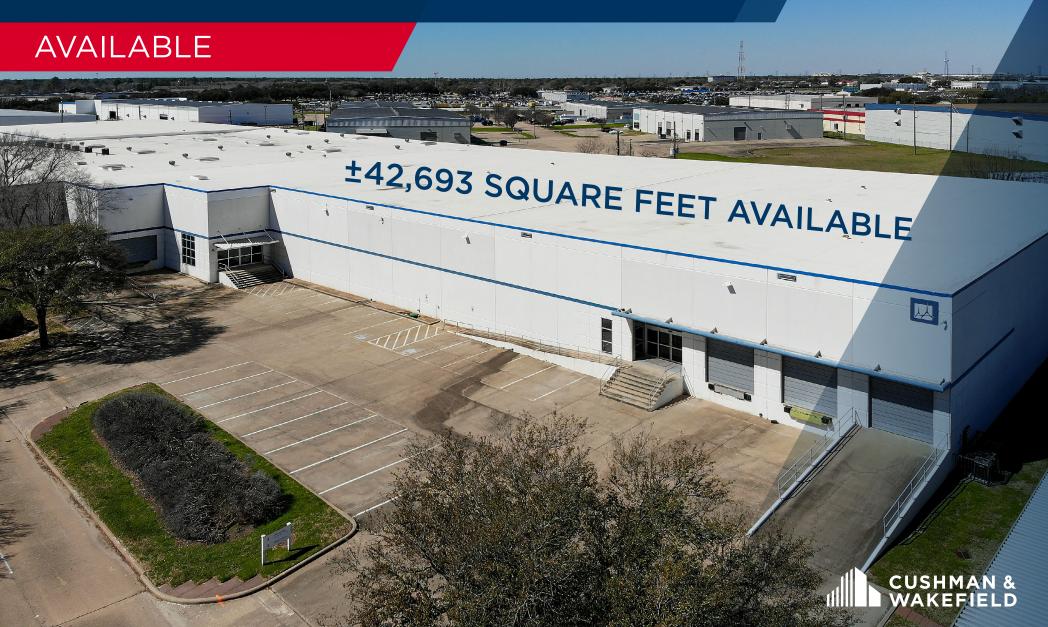

# **WESTLAND BUSINESS PARK**

HIGH STREET
LOGISTICS PROPERTIES

8401 WESTLAND WEST BLVD.

HOUSTON, TEXAS 77041

FREESTANDING +/- 118,270 SF (DIVISIBLE) DOCK HIGH DISTRIBUTION BUILDING LOCATED IN THE HEART OF HOUSTON'S NORTHWEST SUBMARKET WITH ACCESS TO HIGHWAY 290 VIA N ELDRIDGE PARKWAY AND WEST ROAD

#### PROPERTY OVERVIEW

| Rentable Area        | ± 42,693 SF       |
|----------------------|-------------------|
| Office/Showroom Area | ± 4,073 SF        |
| Warehouse Area       | ± 38,620 SF       |
| Clear Height         | 25'               |
| Doors                | 3 Dock-High Doors |
| Ramps                | 2 Drive-In Ramps  |
| Sprinkler System     | Sprinklered       |
| Lease Rate           | Contact Broker    |