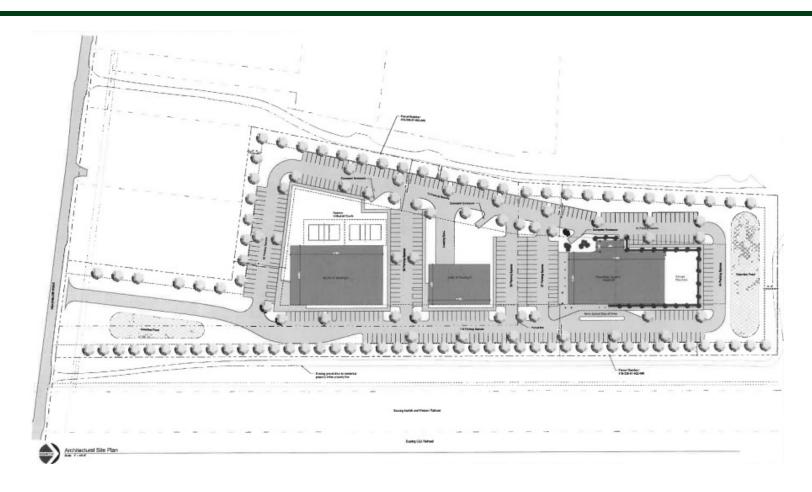

### OFFERING INFORMATION

- Join Buckeye Swim School at this Amazing Site in Lewis Center
- Two Build Sites
- 9,000 18,000 (+-) Sq. Ft. Options
- Fully Pad Ready Sites
- All Utilities
- Close Proximity to Peachblow Crossing Elementary School, Shale Meadows Elementary School, Arrowhead Elementary School.
- Hundreds of single family residences in close proximity neighborhoods including Glenross, Winterbooke Place, Howard Farms, Berlin Manor, Maeve Meadows.

### 1895 Peachblow Rd. Lewis Center Ohio

Nick Manus <u>NickManus@HannaCRE.com</u> PH: 614-329-0093