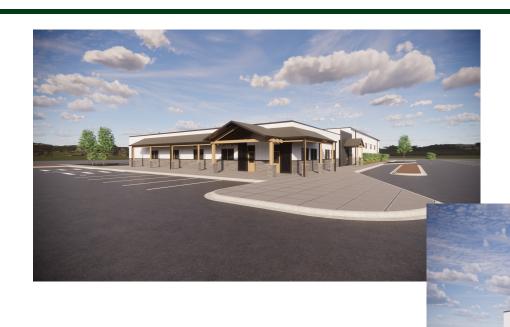

### OFFERING INFORMATION

- Join Buckeye Swim School at this Amazing Site in Lewis Center
- Two Build Sites
- 9,000 18,000 (+-) Sq. Ft. Options
- Fully Pad Ready Sites
- All Utilities
- Close Proximity to Peachblow Crossing Elementary School, Shale Meadows Elementary School, Arrowhead Elementary School.
- Hundreds of single family residences in close proximity neighborhoods including Glenross, Winterbooke Place, Howard Farms, Berlin Manor, Maeve Meadows.