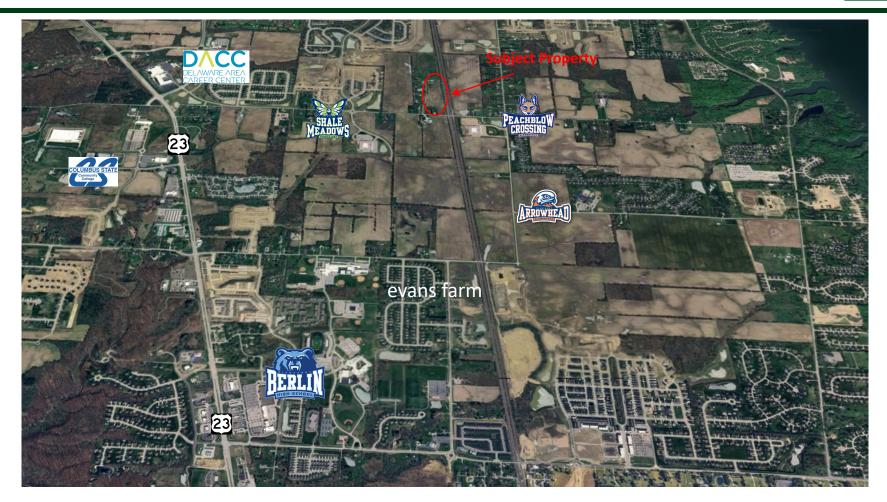

### OFFERING INFORMATION

- Join Buckeye Swim School at this Amazing Site in Lewis Center
- Two Build Sites
- 9,000 18,000 (+-) Sq. Ft. Options
- Fully Pad Ready Sites
- All Utilities
- Close Proximity to Peachblow Crossing Elementary School, Shale Meadows Elementary School, Arrowhead Elementary School.
- Hundreds of single family residences in close proximity neighborhoods including Glenross, Winterbooke Place, Howard Farms, Berlin Manor, Maeve Meadows.