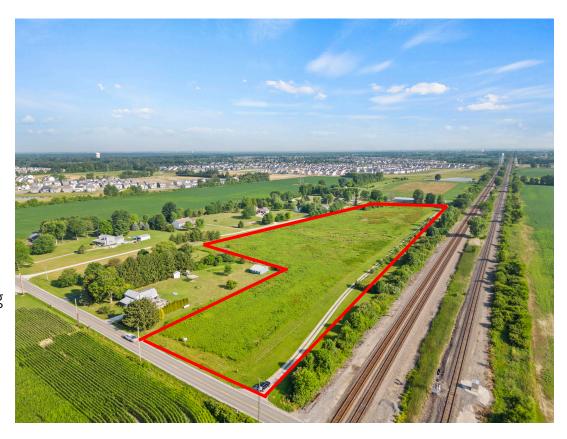

### 1895 Peachblow Rd. Lewis Center Ohio

### OFFERING INFORMATION

- Join Buckeye Swim School at this Amazing Site in Lewis Center
- Two Build Sites
- 9,000 18,000 (+-) Sq. Ft. Options
- Fully Pad Ready Sites
- All Utilities
- Close Proximity to Peachblow Crossing Elementary School, Shale Meadows Elementary School, Arrowhead Elementary School.
- Hundreds of single family residences in close proximity neighborhoods including Glenross, Winterbooke Place, Howard Farms, Berlin Manor, Maeve Meadows.