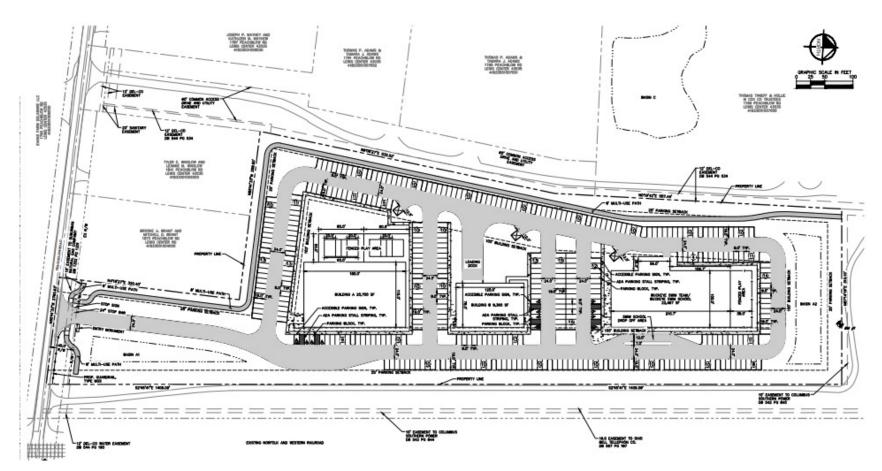

### OFFERING INFORMATION

- Join Buckeye Swim School at this Amazing Site in Lewis Center
- Two Build Sites
- 9,000 18,000 (+-) Sq. Ft. Options
- Fully Pad Ready Sites
- All Utilities
- Close Proximity to Peachblow Crossing Elementary School, Shale Meadows Elementary School, Arrowhead Elementary School.
- Hundreds of single family residences in close proximity neighborhoods including Glenross, Winterbooke Place, Howard Farms, Berlin Manor, Maeve Meadows.

### 1895 Peachblow Rd. Lewis Center Ohio

Scott Hrabcak <u>ScottHrabcak@HannaCRE.com</u> PH: 614-906-2225

Nick Manus <u>NickManus@HannaCRE.com</u> PH: 614-329-0093