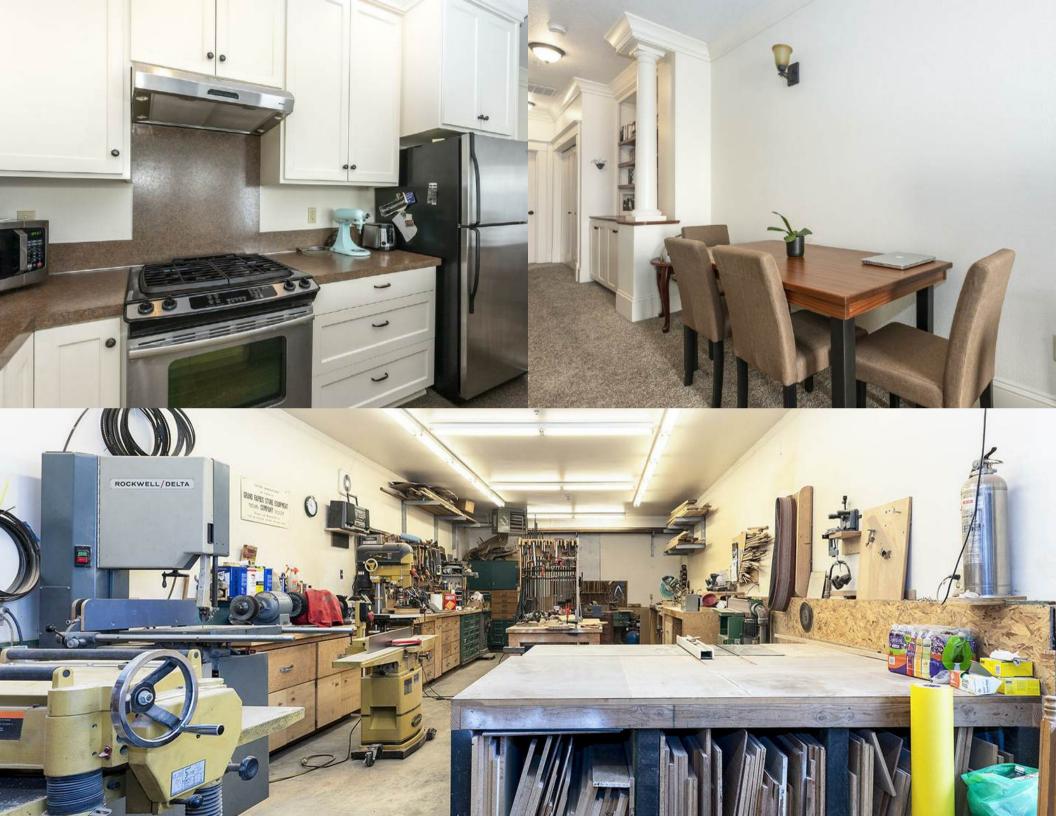

# INVESTMENT SUMMARY

Welcome home to the iconic Brooklyn Apartments! 8 Residential units in total (plus shop, office and basement). The original 1907 building has been lovingly cared for and completely updated with new systems all while keeping the vintage charm of the Arts & Crafts era intact. The original building includes a mix of (2) 2-bedroom, (4) 1-bedroom units and (1) studio apartment with a separate office space in the basement. All the units feature stylish finishes, creative use of space and vintage flair! The detached ADU (garage/shop with 2-bedroom owner's unit) was built in 2013 and is perfect for the woodworker, artist or craft maker looking for their own detached and free-standing 873sf shop! The unit features amazing views to the east off their own private deck. The unit itself is dialed-in with gorgeous crown molding and built-ins throughout.

# INVESTMENT HIGHLIGHTS

- Amenity upgrades include 4 assigned parking spaces to 4 of the residential spaces.
- Secure bike storage and secure trash/recycling area.
- Full Basement for potential unit growth or extra storage that could be partitioned. Attic space also offers potential unit growth or expansion or extra walk-up storage space.
- Secured Coin-Op Laundry machine on site.