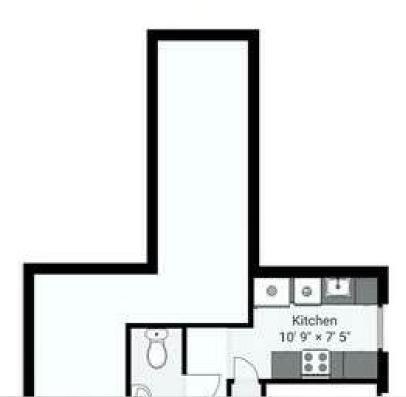

| \$11,353.00  | \$11,353.00  | \$11,353.0 |
| AM                           | \$24,037.00  | \$24,998.48  | \$25,998.42  | \$27,038.36  | \$28,119.89  | \$29,244.  |
| OTAL OPERATING EXPENSES      | \$51,770.00  | \$53,386.68  | \$55,068.03  | \$56,816.63  | \$58,635.17  | \$60,526.4 |
| IET OPERATING INCOME         | \$110,410.00 | \$115,280.52 | \$120,345.86 | \$125,613.82 | \$131,092.49 | \$136,790. |
| AP RATE                      |              | 6.23%        | 6.51%        | 6.79%        | 7.09%        | 7.39       |
| AP RATE                      |              | 6.2570       |              |              | 7,0570       |            |
| AP RATE                      |              | 6.2570       |              |              |              |            |







Unit #1 548 Sq.ft.







# **DEMOGRAPHICS**

| POPULATION              | 1 MILE | 3 MILE  | 5 MILE  |
|-------------------------|--------|---------|---------|
| 2000 Population         | 12,835 | 154,549 | 386,446 |
| 2010 Population         | 14,283 | 168,087 | 413,465 |
| 2024 Population         | 17,769 | 201,084 | 477,439 |
| 2029 Population         | 19,806 | 208,695 | 489,849 |
| 2024-2029 Growth Rate   | 2.19 % | 0.75 %  | 0.51 %  |
| 2024 Daytime Population | 22,841 | 336,832 | 606,893 |



| 2024 HOUSEHOLD INCOME | 1 MILE     | 3 MILE                                   | 5 MILE     |
|-----------------------|------------|------------------------------------------|------------|
| less than \$15000     | 611        | 9,830                                    | 18,610     |
| \$15000-24999         | 326