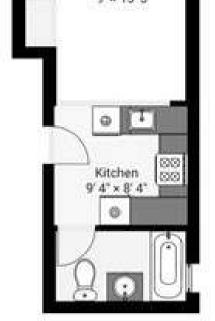

,353.00  | \$11,353.00  | \$11,353.00  | \$11,353.00  | \$11,353.0 |
| AM                           | \$24,037.00  | \$24,998.48  | \$25,998.42  | \$27,038.36  | \$28,119.89  | \$29,244.  |
| OTAL OPERATING EXPENSES      | \$51,770.00  | \$53,386.68  | \$55,068.03  | \$56,816.63  | \$58,635.17  | \$60,526.4 |
| IET OPERATING INCOME         | \$110,410.00 | \$115,280.52 | \$120,345.86 | \$125,613.82 | \$131,092.49 | \$136,790. |
| AP RATE                      |              | 6.23%        | 6.51%        | 6.79%        | 7.09%        | 7.39       |
| AP RATE                      |              | 6.2570       |              |              | 7,0570       |            |
| AP RATE                      |              | 6.2570       |              |              |              |            |







Unit #1 548 Sq.ft.







# **DEMOGRAPHICS**

| POPULATION              | 1 MILE | 3 MILE  | 5 MILE  |
|-------------------------|--------|---------|---------|
| 2000 Population         | 12,835 | 154,549 | 386,446 |
| 2010 Population         | 14,283 | 168,087 | 413,465 |
| 2024 Population         | 17,769 | 201,084 | 477,439 |
| 2029 Population         | 19,806 | 208,695 | 489,849 |
| 2024-2029 Growth Rate   | 2.19 % | 0.75 %  | 0.51 %  |
| 2024 Daytime Population | 22,841 | 336,832 | 606,893 |



| 2024 HOUSEHOLD INCOME | 1 MILE     | 3 MILE                                   | 5 MILE     |
|-----------------------|------------|------------------------------------------|------------|
| less than \$15000     | 611        | 9,830                                    | 18,610     |
| \$1500