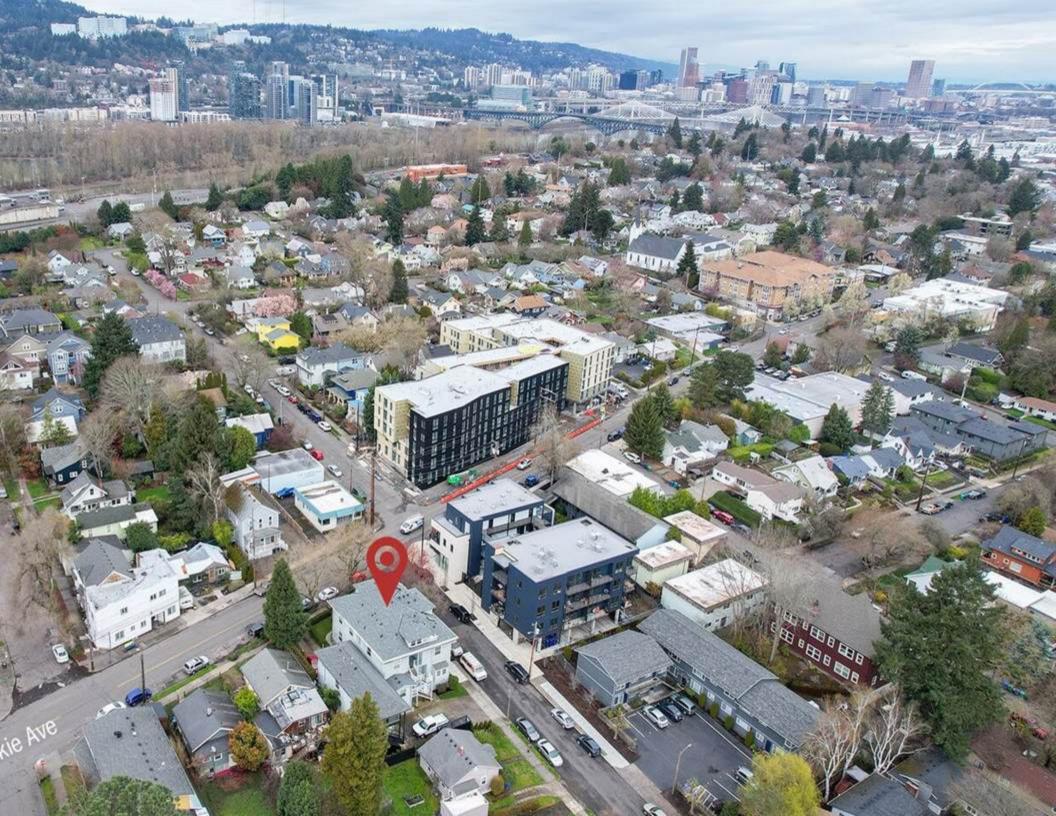

# LOCATION HIGHLIGHTS

- Located in the thriving Brooklyn neighborhood that is now served by the
   Orange Max line and only 2 miles from downtown SW Portland.
- Brooklyn neighborhood offers a wide variety of parks, restaurants, shops and music venues very close-by including the Aladdin Theater, Ruse Brewing, Original Hotcake House, Brooklyn Park Pub and Corkscru.

### **ABOUT PORTLAND**

Portland (PORT-land) is the most populous city in the U.S. state of Oregon, located in the Pacific Northwest region. Situated in the northwestern area of the state at the confluence of the Willamette and Columbia rivers, it is the county seat of Multnomah County, Oregon's most populous county. As of 2020, Portland's population was 652,503, making it the 26th-most populous city in the United States, the sixth-most populous on the West Coast, and the second-most populous in the Pacific Northwest, after Seattle.