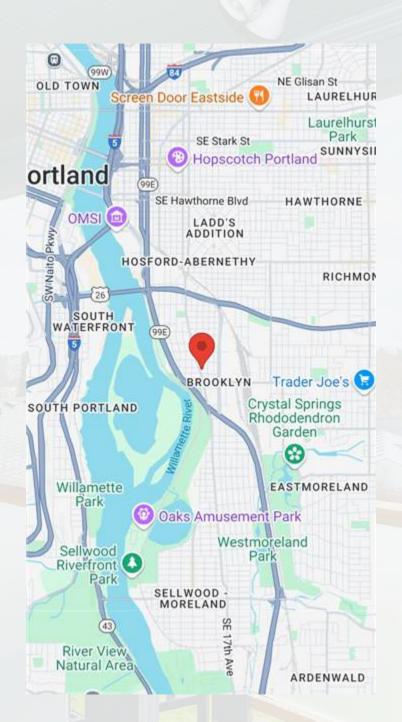

# LOCATION HIGHLIGHTS

- Located in the thriving Brooklyn neighborhood that is now served by the
   Orange Max line and only 2 miles from downtown SW Portland.
- Brooklyn neighborhood offers a wide variety of parks, restaurants, shops and music venues very close-by including the Aladdin Theater, Ruse Brewing, Original Hotcake House, Brooklyn Park Pub and Corkscru.