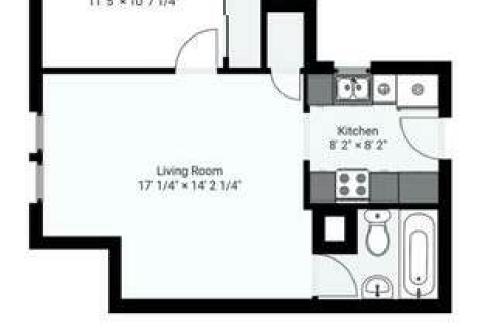

# RENT ROLL

| Unit           | Tenant Name         | Sqft  | Annual Rent  | Annual Rent/Sqft | Other Income          | Lease From | Lease To   |
|----------------|---------------------|-------|--------------|------------------|-----------------------|------------|------------|
| Unit 1         | Carrie C            | 548   | \$14,940.00  | \$27.26          | Other Income - \$0.00 | 07/15/2017 | 11/30/2024 |
| Unit 2         | Loris D             | 645   | \$15,180.00  | \$23.53          | Other Income - \$0.00 | 02/16/2024 | 02/16/2025 |
| Unit 3         | Dawn R              | 361   | \$14,640.00  | \$40.55          | Other Income - \$0.00 | 11/10/2017 | 11/30/2024 |
| Jnit 4         | Roy S               | 558   | \$15,480.00  | \$27.74          | Other Income - \$0.00 | 12/17/2016 | 11/30/2024 |
| Jnit 5         | John G & Erin M     | 852   | \$22,200.00  | \$26.06          | Other Income - \$0.00 | 11/10/2022 | 11/30/2024 |
| Jnit 6         | Alexis P & Joshua F | 1,137 | \$20,880.00  | \$18.36          | Other Income - \$0.00 | 01/05/2023 | 11/30/2024 |
| Jnit 7         | Mary P              | 935   | \$16,740.00  | \$17.90          | Other Income - \$0.00 | 02/15/2023 | 11/30/2024 |
| Office Space   | Shawn R             | 217   | \$6,120.00   | \$28.20          | Other Income - \$0.00 | 07/14/2022 | 11/30/2024 |
| ADU 2-Bedroom  | Owner-Occupied      | 886   | \$24,000.00  | \$27.09          | Other Income - \$0.00 | 06/01/2013 | 11/30/2024 |
| ADU Shop Space | Owner-Occupied      | 873   | \$12,000.00  | \$13.75          | Other Income - \$0.00 | 06/01/2013 | 11/30/2024 |
|                | Total Occupied      | 7012  | \$162,180.00 |                  |                       |            |            |
|                | Total               | 7012  | \$162,180.00 |                  | \$0.00                |            |            |