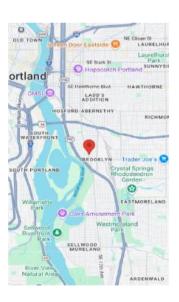

# LOCATION HIGHLIGHTS

- Located in the thriving Brooklyn neighborhood that is now served by the
   Orange Max line and only 2 miles from downtown SW Portland.
- Brooklyn neighborhood offers a wide variety of parks, restaurants, shops and music venues very close-by including the Aladdin Theater, Ruse Brewing, Original Hotcake House, Brooklyn Park Pub and Corkscru.