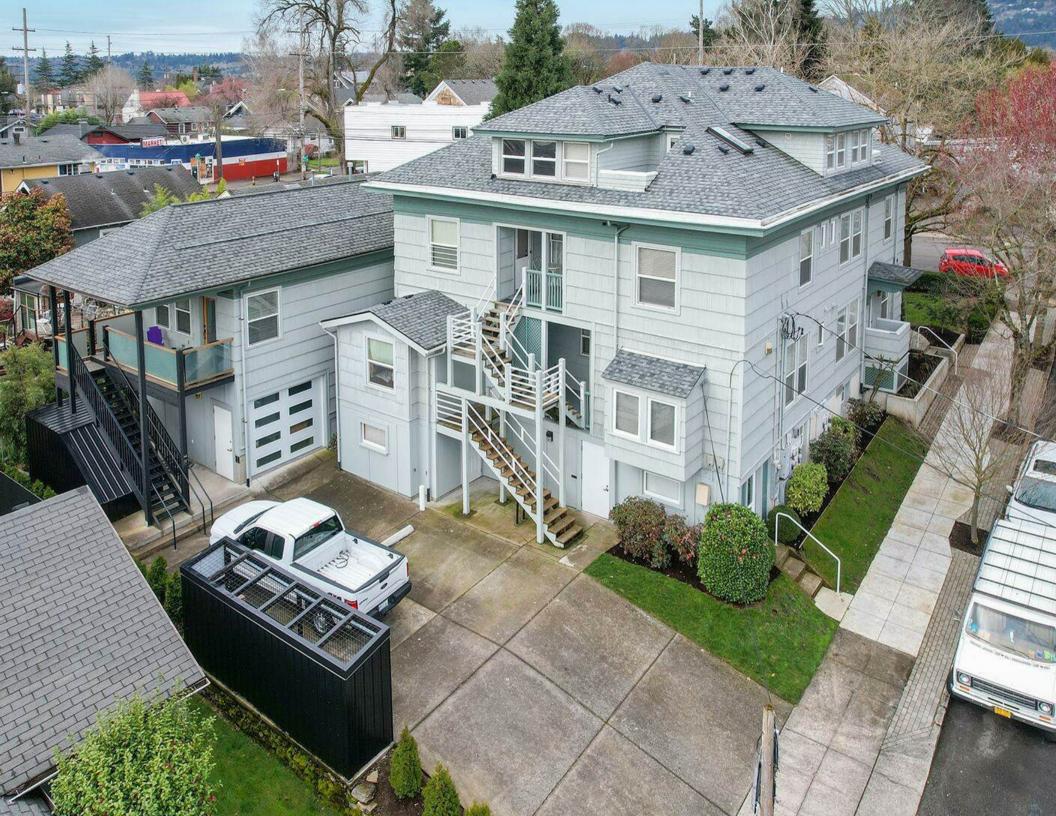

### PROPERTY SUMMARY

| Offering Price     | \$1,850,000.00 |
|--------------------|----------------|
| Building SqFt      | 10,147 SqFt    |
| Lot Size (acres)   | 0.19           |
| Levels             | 4              |
| Units              | 10.00          |
| Year Built         | 1907 & 2013    |
| Subdivision Name   | Brooklyn       |
| County             | Multnomah      |
| Parking Spaces     | 4 Assigned     |
| Projected Cap Rate | 5.97           |
| Parking Spaces     | 4 Assigned     |

# INVESTMENT SUMMARY

Welcome home to the iconic Brooklyn Apartments! 8 Residential units in total (plus shop, office and basement). The original 1907 building has been lovingly cared for and completely updated with new systems all while keeping the vintage charm of the Arts & Crafts era intact. The original building includes a mix of (2) 2-bedroom, (4) 1-bedroom units and (1) studio apartment with a separate office space in the basement. All the units feature stylish finishes, creative use of space and vintage flair! The detached ADU (garage/shop with 2-bedroom owner's unit) was built in 2013 and is perfect for the woodworker, artist or craft maker looking for their own detached and free-standing 873sf shop! The unit features amazing views to the east off their own private deck. The unit itself is dialed-in with gorgeous crown molding and built-ins throughout.