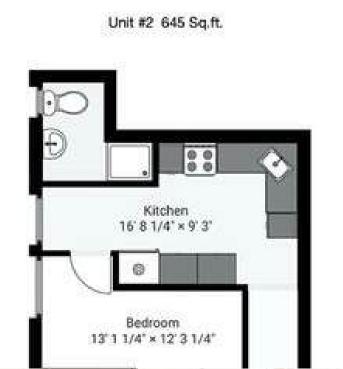

# RENT ROLL

| Unit           | Tenant Name         | Sqft  | Annual Rent  | Annual Rent/Sqft | Other Income          | Lease From | Lease To   |
|----------------|---------------------|-------|--------------|------------------|-----------------------|------------|------------|
| Unit 1         | Carrie C            | 548   | \$14,940.00  | \$27.26          | Other Income - \$0.00 | 07/15/2017 | 11/30/2024 |
| Unit 2         | Loris D             | 645   | \$15,180.00  | \$23.53          | Other Income - \$0.00 | 02/16/2024 | 02/16/2025 |
| Unit 3         | Dawn R              | 361   | \$14,640.00  | \$40.55          | Other Income - \$0.00 | 11/10/2017 | 11/30/2024 |
| Jnit 4         | Roy S               | 558   | \$15,480.00  | \$27.74          | Other Income - \$0.00 | 12/17/2016 | 11/30/2024 |
| Jnit 5         | John G & Erin M     | 852   | \$22,200.00  | \$26.06          | Other Income - \$0.00 | 11/10/2022 | 11/30/2024 |
| Jnit 6         | Alexis P & Joshua F | 1,137 | \$20,880.00  | \$18.36          | Other Income - \$0.00 | 01/05/2023 | 11/30/2024 |
| Jnit 7         | Mary P              | 935   | \$16,740.00  | \$17.90          | Other Income - \$0.00 | 02/15/2023 | 11/30/2024 |
| Office Space   | Shawn R             | 217   | \$6,120.00   | \$28.20          | Other Income - \$0.00 | 07/14/2022 | 11/30/2024 |
| ADU 2-Bedroom  | Owner-Occupied      | 886   | \$24,000.00  | \$27.09          | Other Income - \$0.00 | 06/01/2013 | 11/30/2024 |
| ADU Shop Space | Owner-Occupied      | 873   | \$12,000.00  | \$13.75          | Other Income - \$0.00 | 06/01/2013 | 11/30/2024 |
|                | Total Occupied      | 7012  | \$162,180.00 |                  |                       |            |            |
|                | Total               | 7012  | \$162,180.00 |                  | \$0.00                |            |            |