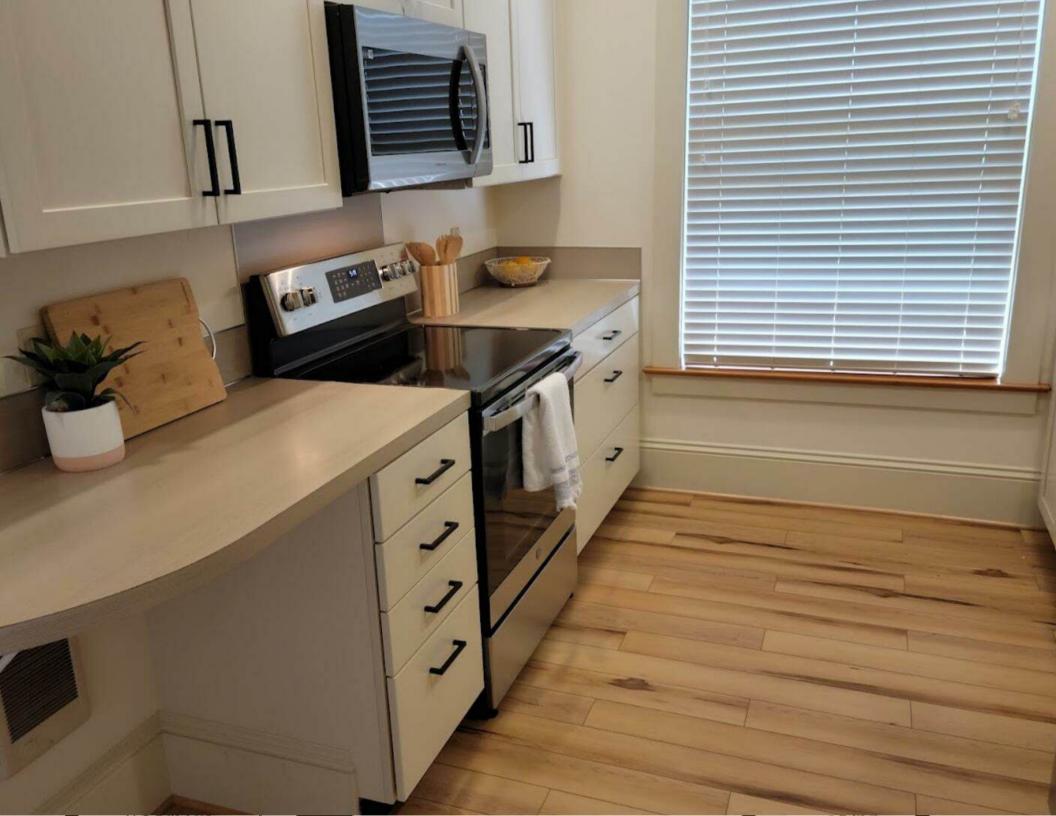

# INVESTMENT SUMMARY

Welcome home to the iconic Brooklyn Apartments! 8 Residential units in total (plus shop, office and basement). The original 1907 building has been lovingly cared for and completely updated with new systems all while keeping the vintage charm of the Arts & Crafts era intact. The original building includes a mix of (2) 2-bedroom, (4) 1-bedroom units and (1) studio apartment with a separate office space in the basement. All the units feature stylish finishes, creative use of space and vintage flair! The detached ADU (garage/shop with 2-bedroom owner's unit) was built in 2013 and is perfect for the woodworker, artist or craft maker looking for their own detached and free-standing 873sf shop! The unit features amazing views to the east off their own private deck. The unit itself is dialed-in with gorgeous crown molding and built-ins throughout.