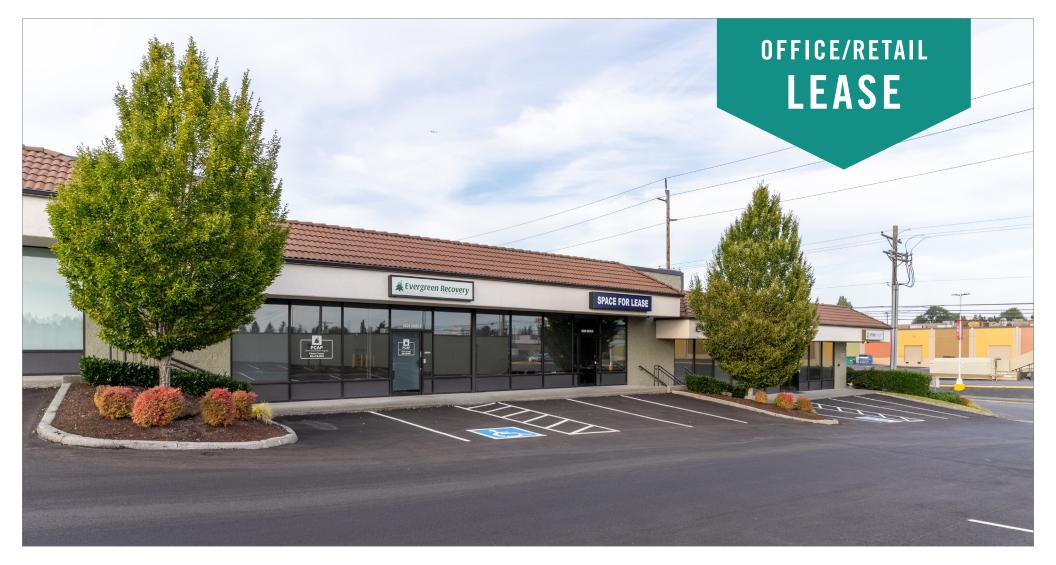

## **CEDAR PLAZA**

### 3630 - 3680 S Cedar Street, Tacoma, WA 98409

Jack Rosen

425.289.2221 jack@rosenharbottle.com

425.454.3030 rosenharbottle.com

### TACOMA OFFICE/RETAIL AND WAREHOUSE SPACE

### 1,500 SF - 7,680 SF Available \$21.00/SF, Modified Gross

#### **PROPERTY DETAILS:**

- Near Tacoma Mall and Retail/Restaurant Amenities
- Neighboring Anchor Retailers Include: Ross,

Guitar Center, Michael's, McDonald's, Costco, & More

- Ample Parking
- Quick Access to I-5 and Highway-16
- Pylon Signage Available