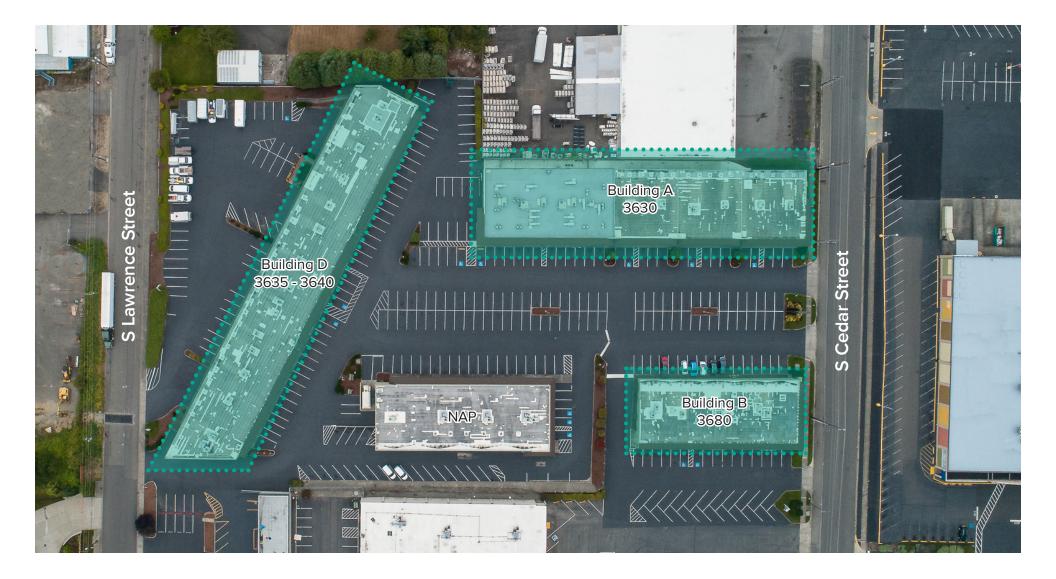

front & back entrances

#### **SUITE P FEATURES**

- Retail/Office Space
- 1,907 SF
- Open floor layout
- 1 private restroom
- Direct front & back entrances

#### SUITE M FEATURES

- Retail/Office Space
- 1,920 SF
- Open floor layout
- 1 private restroom
- Direct front & back entrances





### BUILDING D (3640) Top level floor plan

| Suite | Square Feet | Rate                  | Notes                                                                                            |
|-------|-------------|-----------------------|--------------------------------------------------------------------------------------------------|
| S     | 1,500 SF    | \$21.00/SF, Mod Gross | Office space with 3 private offices, open work area, and one restroom. <b>Available 11/1/25.</b> |





## **SITE PLAN**





## **LOCATION MAP**