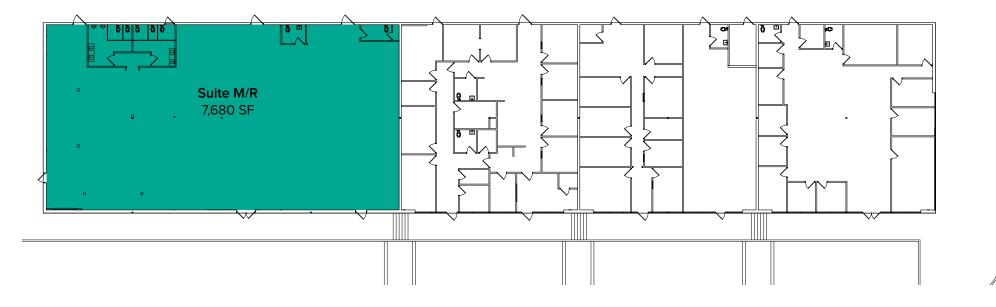

# BUILDING A (3630)

| Suite | Square Feet         | Rate                  | Notes                                                                                                                    |
|-------|---------------------|-----------------------|--------------------------------------------------------------------------------------------------------------------------|
| M/R   | 1,907 SF - 7,680 SF | \$21.00/SF, Mod Gross | Former restaurant space with open work area and restrooms. Space is divisible.<br><b>Available with 30 days' notice.</b> |

# SUITE 3630-M/R SAMPLE FLOOR PLAN