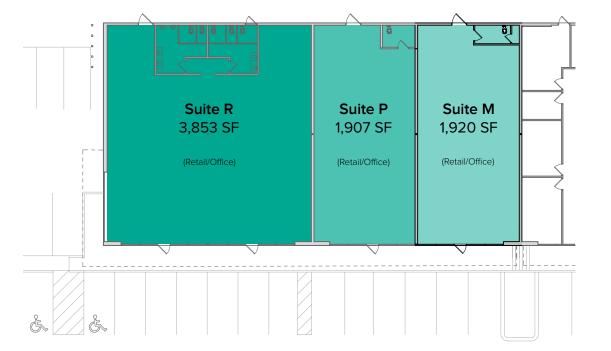

#### SUITE R FEATURES

- Endcap Retail/Office Space
- 3,853 SF
- Open floor layout
- 2 restrooms
- Direct front & back entrances

#### **SUITE P FEATURES**

- Retail/Office Space
- 1,907 SF
- Open floor layout
- 1 private restroom
- Direct front & back entrances

#### SUITE M FEATURES

- Retail/Office Space
- 1,920 SF
- Open floor layout
- 1 private restroom
- Direct front & back entrances