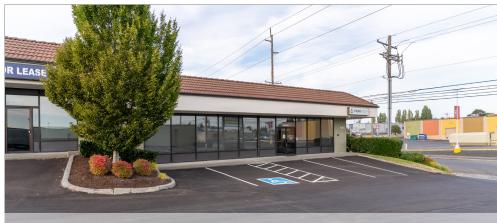

Building A (3630)

ROSEN HARBOTTLE

# BUILDING A (3630)

| Suite | Square Feet         | Rate                  | Notes                                                                                                                    |
|-------|---------------------|-----------------------|--------------------------------------------------------------------------------------------------------------------------|
| M/R   | 1,907 SF - 7,680 SF | \$21.00/SF, Mod Gross | Former restaurant space with open work area and restrooms. Space is divisible.<br><b>Available with 30 days' notice.</b> |