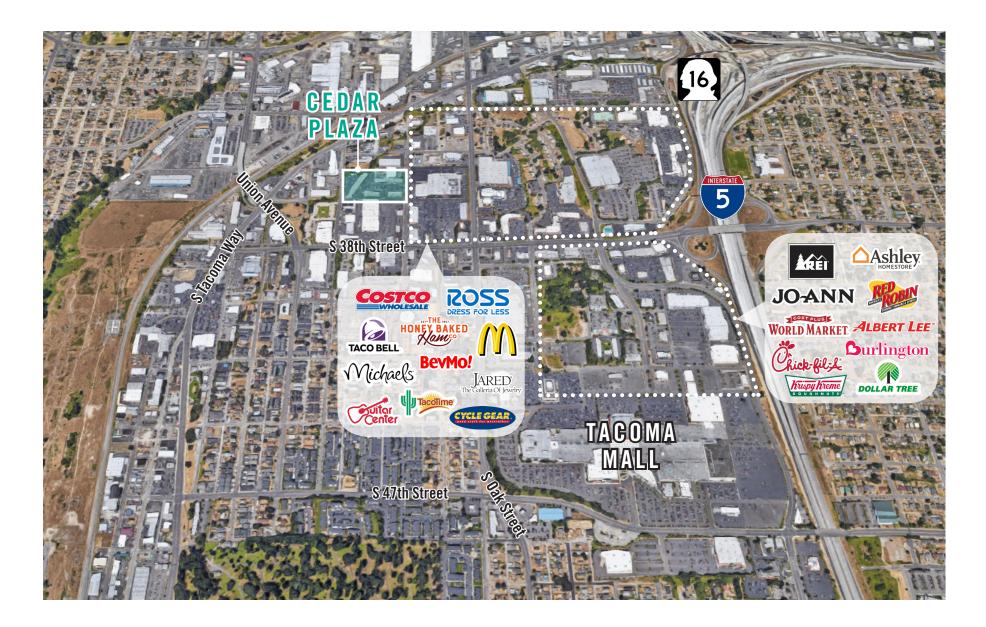

#### **PROPERTY DETAILS:**

- Near Tacoma Mall and Retail/Restaurant Amenities
- Neighboring Anchor Retailers Include: Ross,

Guitar Center, Michael's, McDonald's, Costco, & More

- Ample Parking
- Quick Access to I-5 and Highway-16
- Pylon Signage Available

## **LOCATION MAP**