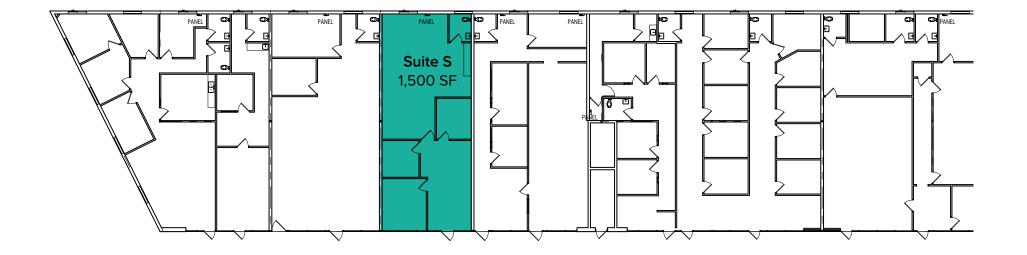

### BUILDING D (3640) Top level floor plan

| Suite | Square Feet | Rate                  | Notes                                                                                            |
|-------|-------------|-----------------------|--------------------------------------------------------------------------------------------------|
| S     | 1,500 SF    | \$21.00/SF, Mod Gross | Office space with 3 private offices, open work area, and one restroom. <b>Available 11/1/25.</b> |