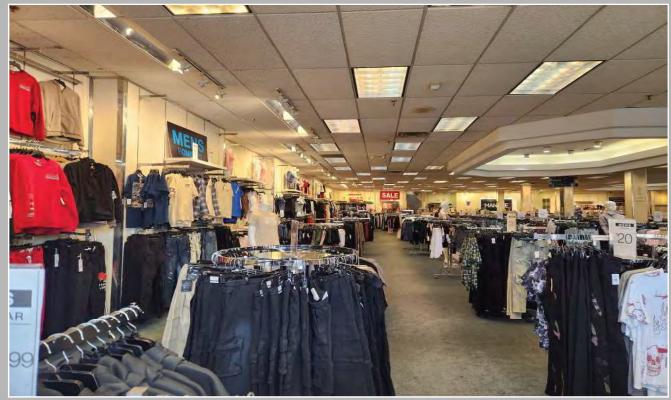

## Kearny, New Jersey - 10,000 s.f. Available Plus Storage Basement

Link to Video of Space Interior.

## **AVAILABLE:**

- 10,000 s.f. grade retail (Presently Mandee).
- Storage basement with Conveyor for Receiving.
- Good foot traffic.
- Municipal parking adjacent to the back of the store.

· Additional municipal parking directly across the street.