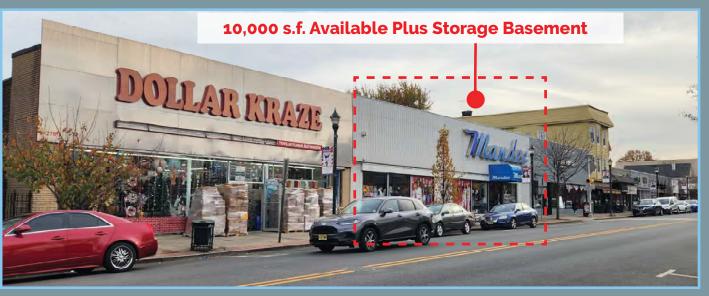

## Kearny, New Jersey - 10,000 s.f. Available Plus Storage Basement

Link to Video of Space Interior.

## **KEARNY, NEW JERSEY**

270-272, 274 Kearny Avenue Available: 10,000 s.f. Grade Retail

Plus Storage Basement

## **AVAILABLE:**

- 10,000 s.f. grade retail (Presently Mandee).
- Storage basement with Conveyor for Receiving.
- Good foot traffic.
- Municipal parking adjacent to the back of the store.

· Additional municipal parking directly across the street.

Join Neighboring Tenants: Cricket, Soccer Post, QuickChek, Dollar Kraze, & Walgreens.

Link to Video of Space Interior.

| DEMOGRAPHICS           |           |           |           |
|------------------------|-----------|-----------|-----------|
| Radius                 | 2 miles   | 3 miles   | 5 miles   |
| 2024 Total Populaton   | 155,823   | 329,324   | 773,387   |
| 2024 Total Households  | 59,209    | 125,093   | 294,258   |
| 2024 Median HH Income  | \$ 71,223 | \$ 67,306 | \$ 75,547 |
| 2024 Average HH Income | \$ 92,559 | \$ 89,150 | \$100,240 |
| Median Age             | 35.4      | 35.7      | 36.1      |