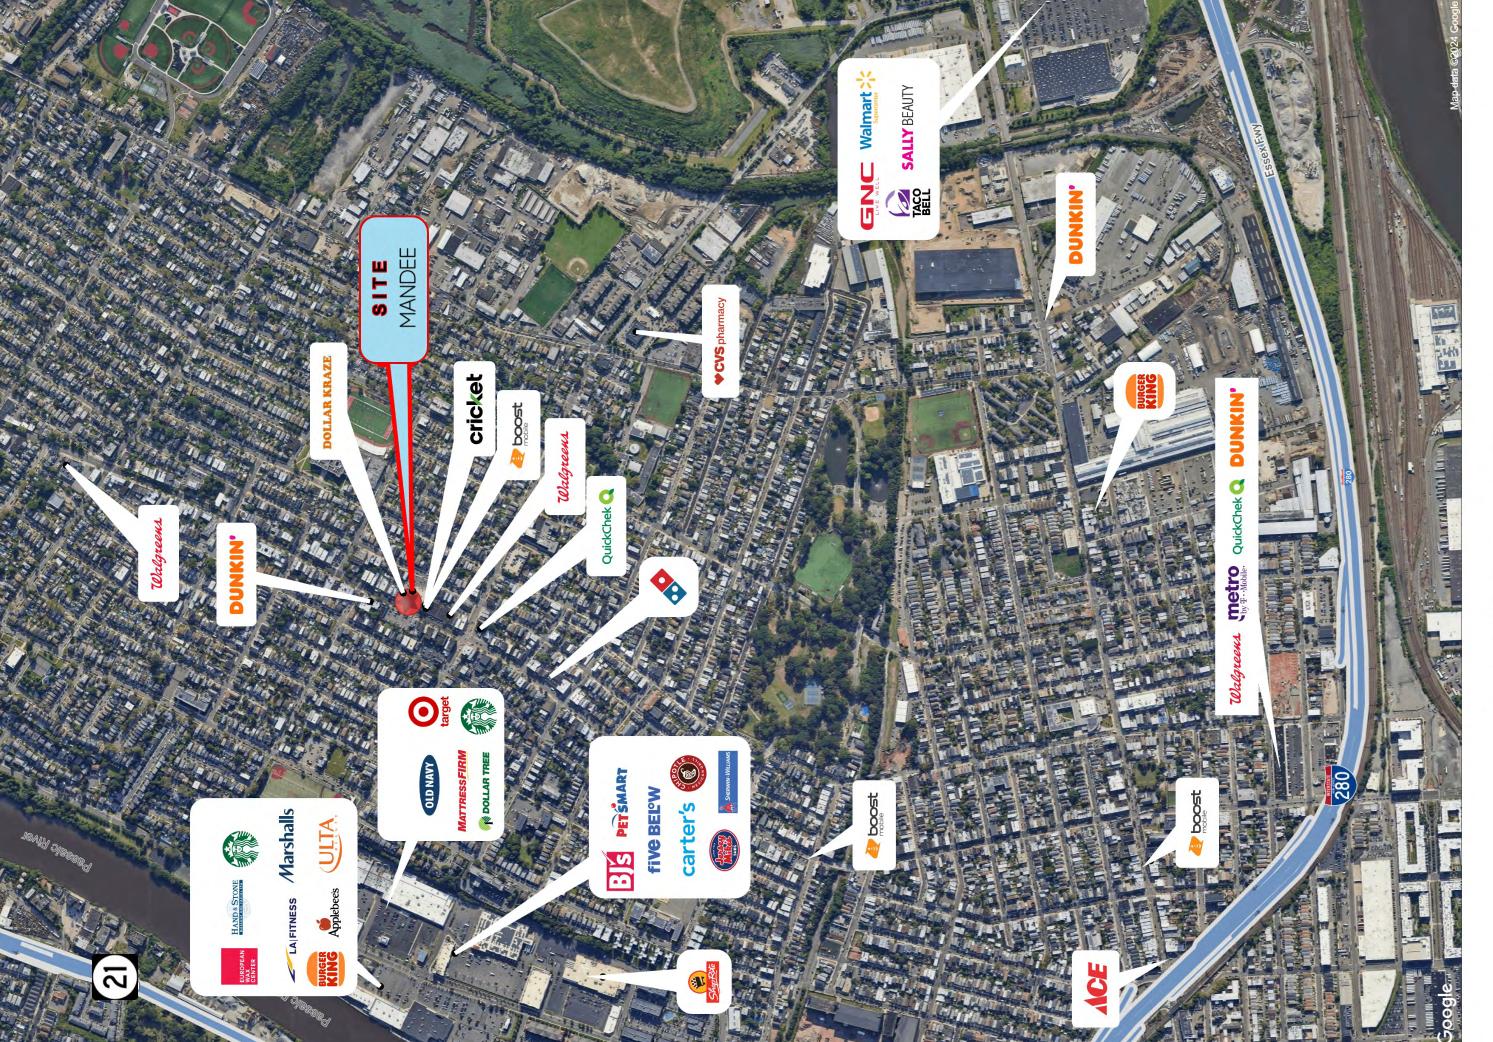

## **AVAILABLE:**

- 10,000 s.f. grade retail (Presently Mandee).
- Storage basement with Conveyor for Receiving.
- Good foot traffic.
- Municipal parking adjacent to the back of the store.

· Additional municipal parking directly across the street.

Join Neighboring Tenants: Cricket, Soccer Post, QuickChek, Dollar Kraze, & Walgreens.

Link to Video of Space Interior.

| DEMOGRAPHICS           |           |           |           |
|------------------------|-----------|-----------|-----------|
| Radius                 | 2 miles   | 3 miles   | 5 miles   |
| 2024 Total Populaton   | 155,823   | 329,324   | 773,387   |
| 2024 Total Households  | 59,209    | 125,093   | 294,258   |
| 2024 Median HH Income  | \$ 71,223 | \$ 67,306 | \$ 75,547 |
| 2024 Average HH Income | \$ 92,559 | \$ 89,150 | \$100,240 |
| Median Age             | 35.4      | 35.7      | 36.1      |