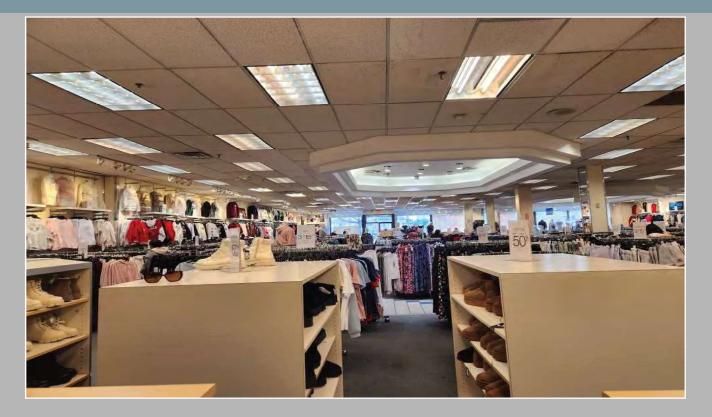

## Kearny, New Jersey - 10,000 s.f. Available Plus Storage Basement

Link to Video of Space Interior.

## **AVAILABLE:**

- 10,000 s.f. grade retail (Presently Mandee).
- Storage basement with Conveyor for Receiving.
- Good foot traffic.
- Municipal parking adjacent to the back of the store.

· Additional municipal parking directly across the street.