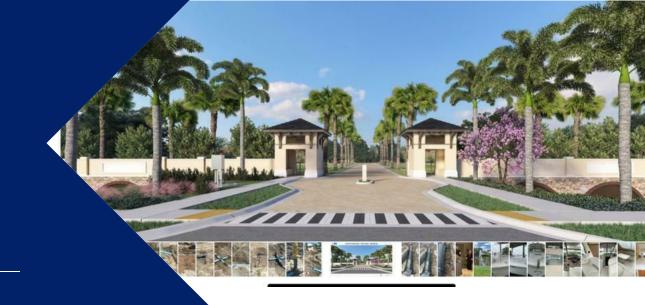

### PROPERTY DESCRIPTION

Unique opportunity for a developer or custom home builder to create an Exclusive Luxury Subdivision with 8 lots to be built. The community is in the process of being plotted by the county. The following parcel numbers are included in the sale: 28 28 16 00000 430 0500 and 28 28 16 00000 430 0530.

#### **PROPERTY HIGHLIGHTS**

- Exclusive Luxury Subdivision, 8 lots, in the process of being plotted by county, final approved plans available, renderings available
- Lot prices average \$650,000 per lot + premium for the 2 larger cul-de-sac lots

### PROPERTY HIGHLIGHTS

- Exclusive Luxury Subdivision, 8 lots, in the process of being plotted by county, final approved plans available, renderings available
- Exclusive Landscaping
- HOA in place with construction rules enhancing luxury coherence
- Gated Community
- Lot Dimensions: Frontage: 317 ft Depth: 478 ft
- Total Lot Size: 3.4852 acres / 151,815 sf