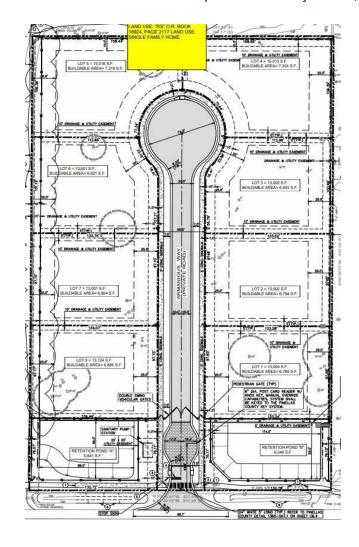

### PROPERTY DESCRIPTION

Unique opportunity for a developer or custom home builder to create an Exclusive Luxury Subdivision with 8 lots to be built. The community is in the process of being plotted by the county. The following parcel numbers are included in the sale: 28 28 16 00000 430 0500 and 28 28 16 00000 430 0530.

#### **PROPERTY HIGHLIGHTS**

- Exclusive Luxury Subdivision, 8 lots, in the process of being plotted by county, final approved plans available, renderings available
- Lot prices average \$650,000 per lot + premium for the 2 larger cul-de-sac lots

### PROPERTY HIGHLIGHTS

- Exclusive Luxury Subdivision, 8 lots, in the process of being plotted by county, final approved plans available, renderings available
- Exclusive Landscaping
- HOA in place with construction rules enhancing luxury coherence
- Gated Community
- Lot Dimensions: Frontage: 317 ft Depth: 478 ft
- Total Lot Size: 3.4852 acres / 151,815 sf

### # OF LOTS 8 | TOTAL LOT SIZE 13,001 - 15,016 SF | TOTAL LOT F

| LOT# | SIZE      | DESCRIPTION                                    |
|------|-----------|------------------------------------------------|
| 1    | 13,004 SF | LOT 1 = 13,004 S.F. BUILDABLE AREA= 6,789 S.F. |
| 2    | 13,002 SF | LOT 2 = 13,002 S.F. BUILDABLE AREA= 6,794 S.F. |
| 3    | 13,002 SF | LOT 3 = 13,002 S.F. BUILDABLE AREA= 6,633 S.F. |
| 4    | 15,013 SF | LOT 4 = 15,013 S.F. BUILDABLE AREA= 7,324 S.F. |
| 5    | 15,016 SF | LOT 5 = 15,016 S.F. BUILDABLE AREA= 7,316 S.F. |
| 6    | 13,001 SF | LOT 6 = 13,001 S.F. BUILDABLE AREA= 6,631 S.F. |
| 7    | 13,001 SF | LOT 7 = 13,001 S.F. BUILDABLE AREA= 6,804 S.F. |
| 8    | 13,124 SF | LOT 8 = 13,124 S.F. BUILDABLE AREA= 6,885 S.F. |