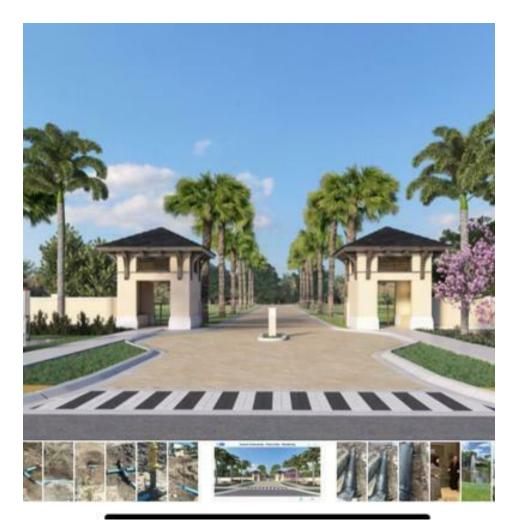

### PROPERTY DESCRIPTION

Unique opportunity for a developer or custom home builder to create an Exclusive Luxury Subdivision with 8 lots to be built. The community is in the process of being plotted by the county. The following parcel numbers are included in the sale: 28 28 16 00000 430 0500 and 28 28 16 00000 430 0530.

#### **PROPERTY HIGHLIGHTS**

- Exclusive Luxury Subdivision, 8 lots, in the process of being plotted by county, final approved plans available, renderings available
- Lot prices average \$650,000 per lot + premium for the 2 larger cul-de-sac lots

### PROPERTY HIGHLIGHTS

- Exclusive Luxury Subdivision, 8 lots, in the process of being plotted by county, final approved plans available, renderings available
- Exclusive Landscaping
- HOA in place with construction rules enhancing luxury coherence
- Gated Community
- Lot Dimensions: Frontage: 317 ft Depth: 478 ft
- Total Lot Size: 3.4852 acres / 151,815 sf