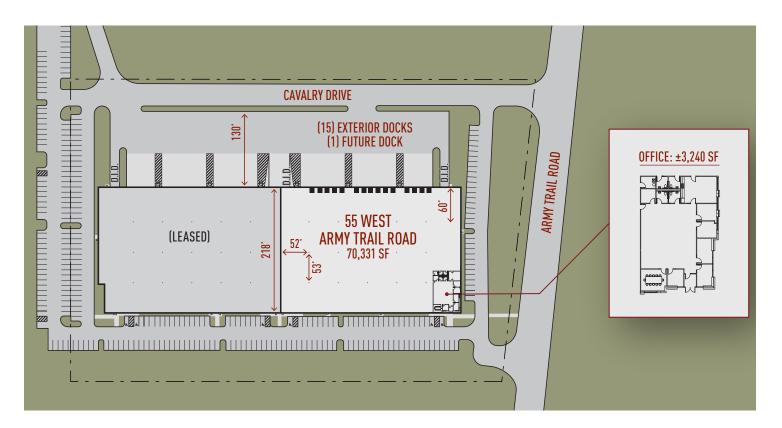

## **Building Specifications**

Building Size: 139,429 SF Available: 70,331 SF Office: ±3,240 SF Clear Height: 32' Clear

Loading: 15 Exterior Truck Docks

Drive In Doors: 2

Electric: Up to 2,200 Amps

Car Parking: 95
Sprinkler System: ESFR

### Site Plan Rendering

 $\mathsf{NORTH} \to$