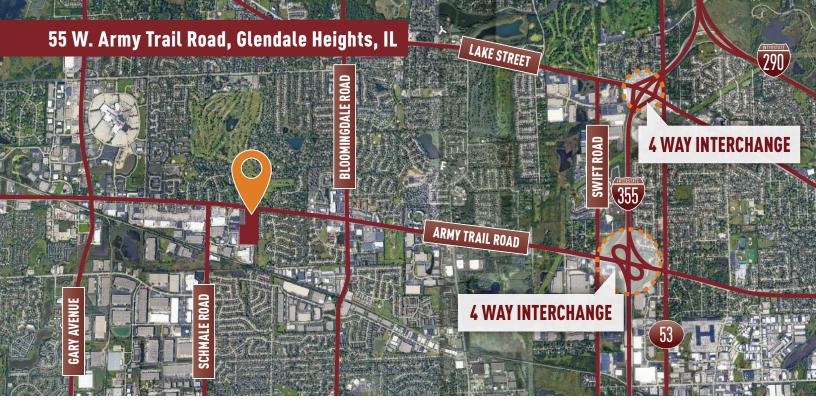

# **Building Features**

- DuPage County taxes
- > Less than 3 miles to I-355 full 4 way interchange
- > Adjacent to numerous retail and dining amenities
- > New, Class-A industrial construction
- > Visibility on Army Trail Road