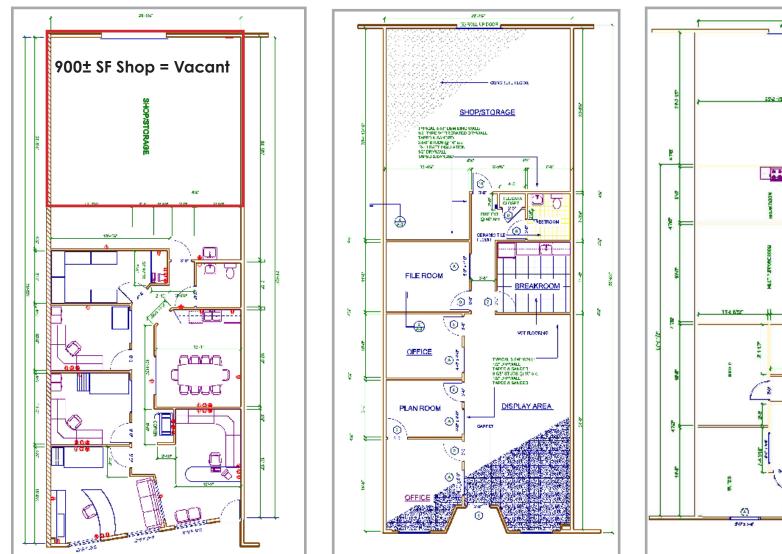

## FLOOR PLANS

1136 - 1148 W. FREMONT STREET | STOCKTON | CA

Suite 1140 - Fully Leased

Suite 1148 - Fully Leased

CONTACT: We

Wendy Coddington BRE # 00592566 wcoddington@lee-associates.com D 209.983.6830

COMMERCIAL REAL ESTATE SERVICES