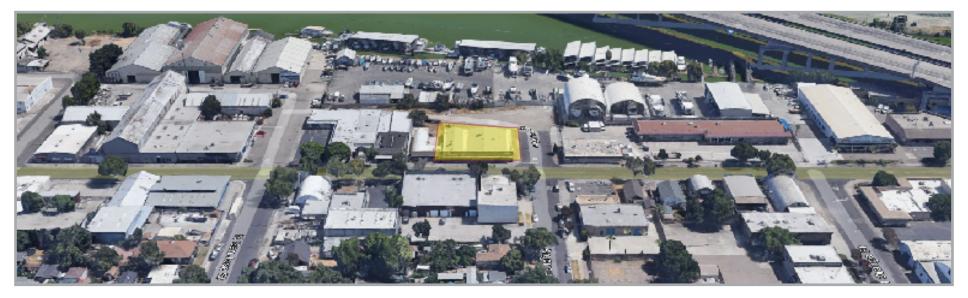

### PROPERTY INFORMATION

- Three separated suites (1136, 1140, 1148) with flexible floor plan/layout
- Spacious newly renovated and conditioned office space
- Three (3) 10' x 10' remote controlled roll up doors in back
- Technological improvements include advanced security system and upgraded network systems
- Four (4) ADA compliant restrooms
- Prominent visibility/exposure in highly trafficked location
- Immediate access to I-5/crosstown freeway
- SALE PRICE \$900,000