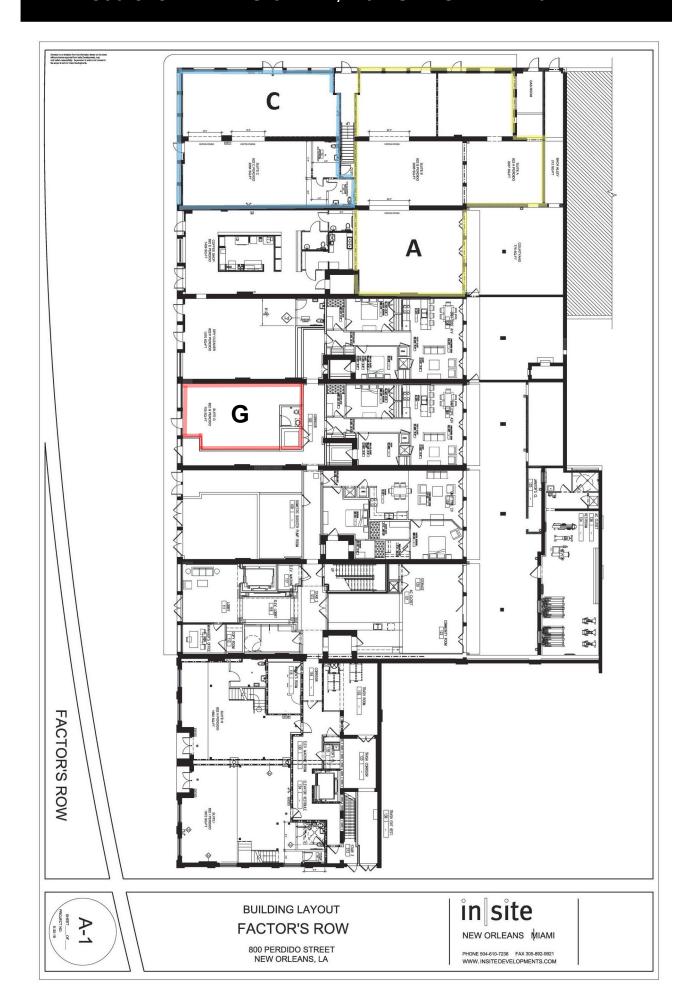

#### **FACTOR'S ROW RETAIL SPACES**

ADDRESS: 800-828 PERDIDO STREET/ 401 CARONDELET STREET

NEW ORLEANS, LA 70112

SUITES: A: 3,145 SQUARE FEET PLUS A 775 SF COURTYARD

C: 2,084 SQUARE FEET G: 705 SQUARE FEET

SUITES A AND C CAN BE COMBINED.

RENTAL RATES: SUITES A & C: \$32.00 PER SQUARE FOOT, NN

SUITE G: \$35.00 PER SQUARE FOOT, NN

THE CURRENT NN CHARGES ARE \$3.99 PER SQUARE FOOT.

ZONING: CBD-1, CORE BUSINESS DISTRICT

#### SUITE A

### SUITE C

### SUITE G