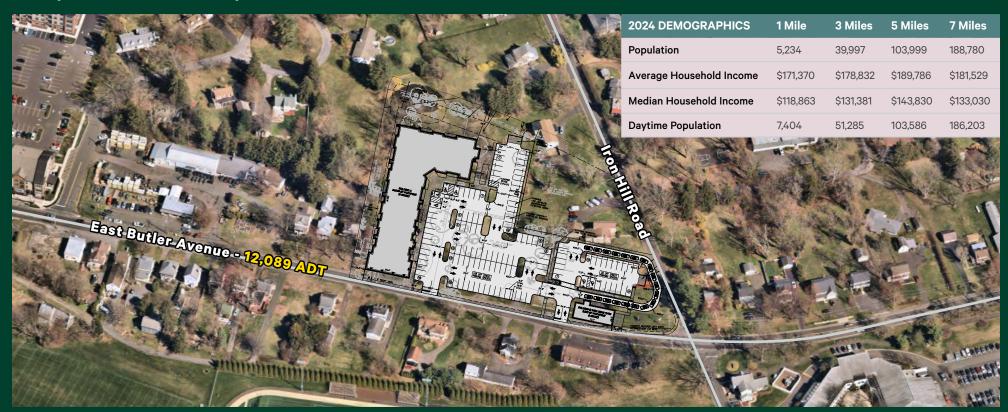

### **Property Information**

- + Located directly across from Delaware Valley University (Student Population of 1,900)
- + Average Household Income of approximately \$190K within 5 Miles
- + Population of approximately 104K within 5 Miles