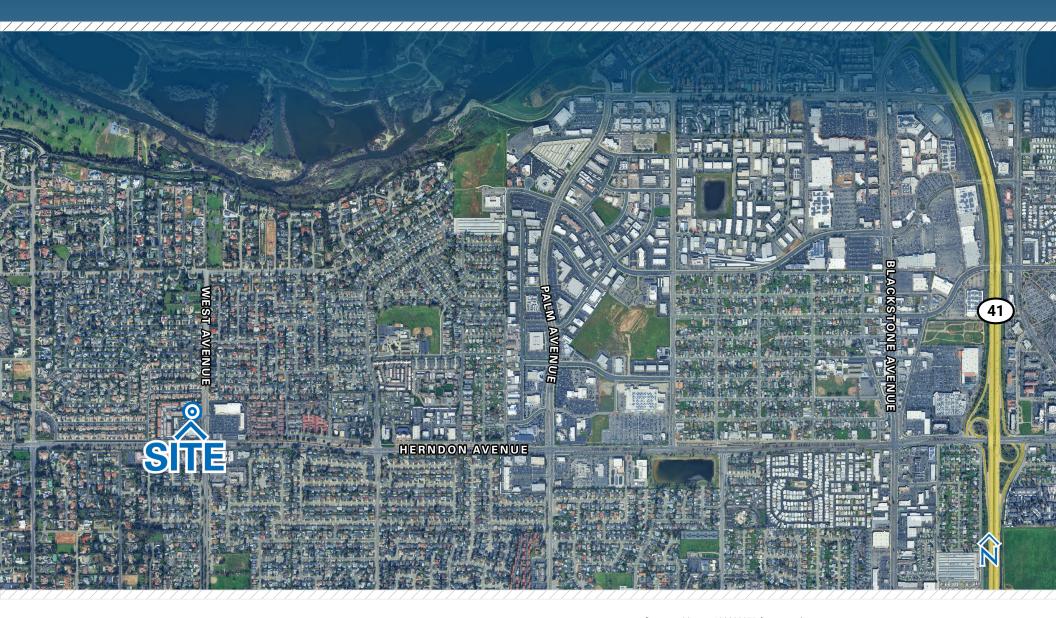

### PROPERTY DESCRIPTION

The project is a well-designed and constructed office complex, suitable for a wide array of tenancy. The floor plate configuration provides excellent natural lighting throughout. Parking is adjacent to each building and provides convenient access. The project is popular with tenants due to the close proximity to Fresno's main arteries - Herndon Avenue, Freeway 41, and numerous ancillary services such as pharmacies, banking, grocery stores, and restaurants.

### **HIGHLIGHTS**

- Wellness Centered Office Complex
- Neighboring Tenants are in the Fields of Personal Health and Self Improvement
- Ideally Located along W. Herndon Avenue
- Tenant Improvements Available
- Geographic Center of East and West Fresno