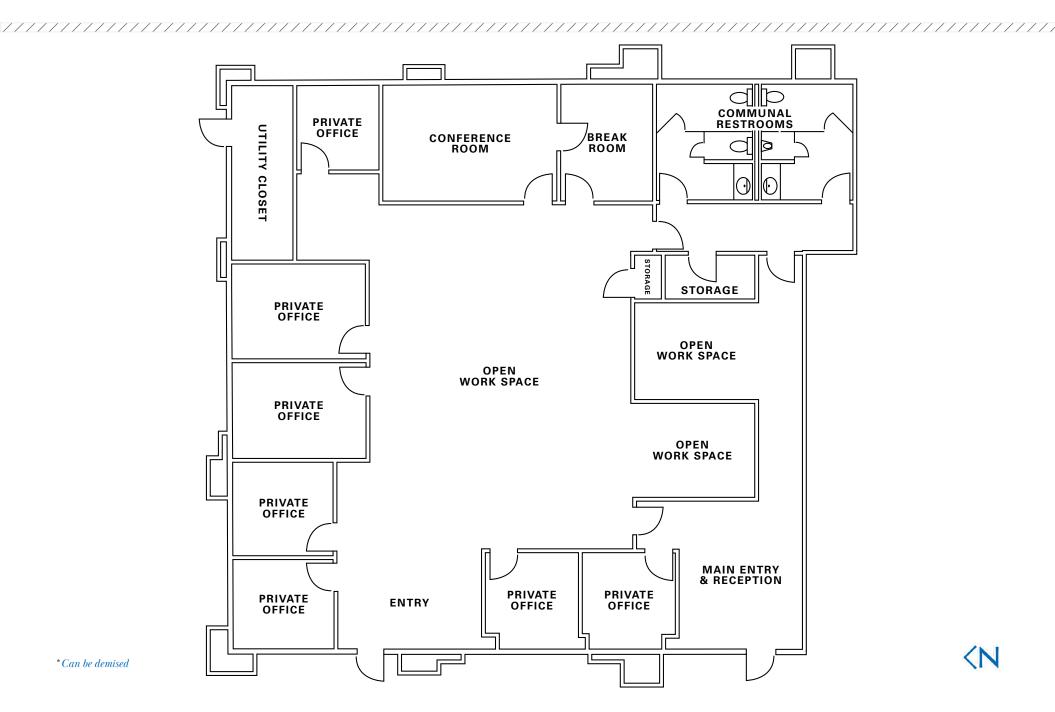

**Availability:** Suites 103 & 104 | 3,900± RSF (Suites can be demised)

**Tenant Improvements:** Negotiable

Year Built: 2007

Parking Type: Surface, Free, and Unassigned

**Zoning**: O (Office)

PLAN

FRESNO, CA

FRESNO, CA

**Luke Tessman** Vice President - Office Division t 559-447-6243 Itessman@pearsonrealty.com CA RE Lic. #02008140

Nick Sorensen Vice President - Office Division t 559-447-6240 nsorensen@pearsonrealty.com CA RE Lic. #02081137