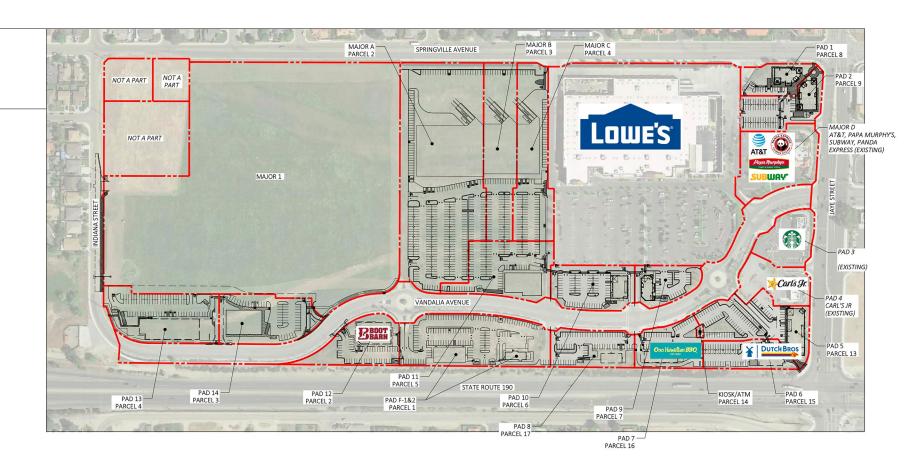

# SITE MAP

#### **AVAILABLE SPACES**

| Pad     | Size       |  |  |
|---------|------------|--|--|
| Major A | 236,995 SF |  |  |
| Major B | 72,812 SF  |  |  |
| Major C | 78,665 SF  |  |  |
| 1       | 25,919 SF  |  |  |
| 2       | 40,438 SF  |  |  |
| 5       | 62,573 SF  |  |  |
| 8       | 39,406 SF  |  |  |
| 9       | 30,223 SF  |  |  |
| 10      | 46,993 SF  |  |  |
| 11      | 65,004 SF  |  |  |
| 13 & 14 | 129,925 SF |  |  |
| F1 & F2 | 95,780 SF  |  |  |
|         |            |  |  |