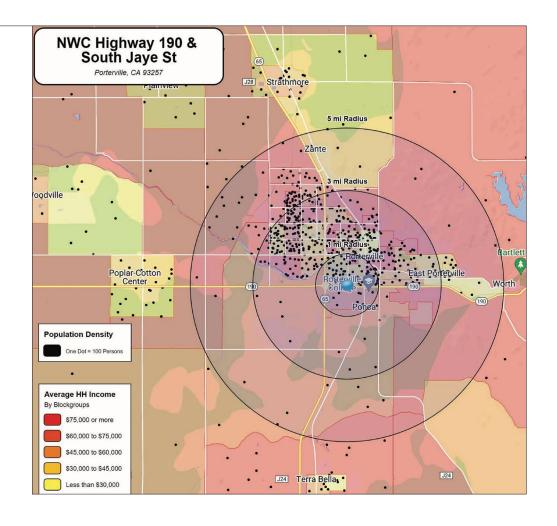

# DEMOGRAPHICS

#### DEMOGRAPHICS (2021 EST.)

|                          | 1 Mile   | 3 Miles  | 5 Miles  |
|--------------------------|----------|----------|----------|
| Population               | 12,000   | 61,079   | 75,554   |
| Med HH                   | \$48,169 | \$47,181 | \$51,322 |
| RACE                     | 1 Mile   | 3 Miles  | 5 Miles  |
| White                    | 3,887    | 23,891   | 29,894   |
| Black                    | 118      | 652      | 781      |
| American Indian          | 329      | 1,499    | 1,805    |
| Asian                    | 329      | 2,122    | 2,958    |
| Hawaiin/Pacific Islander | 11       | 158      | 229      |
| Other Race               | 2,960    | 13,228   | 15,895   |
| EDUCATION                | 1 Mile   | 3 Miles  | 5 Miles  |
| Some High School         | 892      | 3,866    | 4,657    |
| High School Grad         | 1,940    | 9,852    | 11,771   |
| Some College             | 1,301    | 7,640    | 9,807    |
| Associate Degree         | 459      | 3,322    | 4,321    |
| Bachelor Degree +        | 566      | 4,145    | 5,501    |