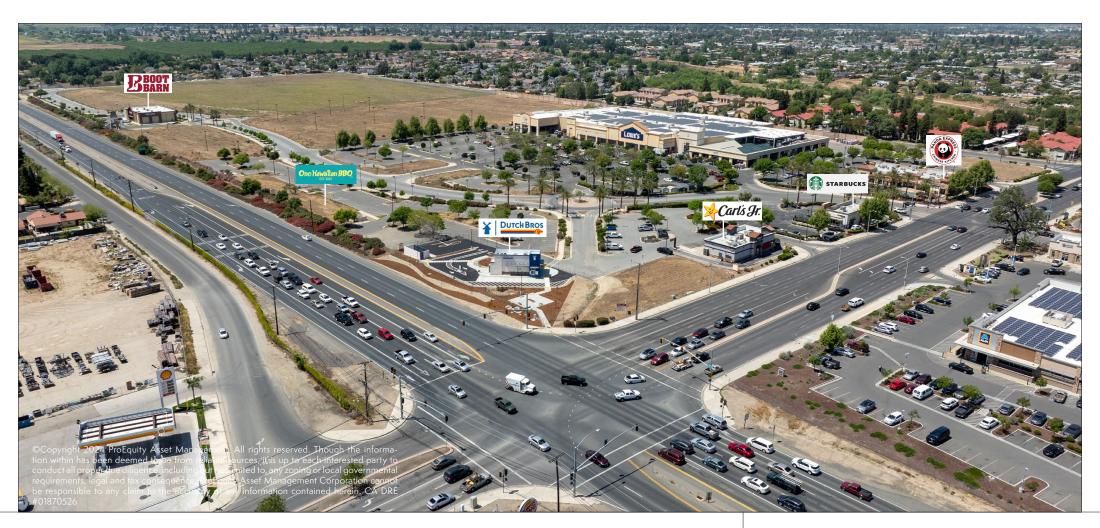

# PROPERTY OVERVIEW

**Riverwalk Marketplace** benefits from a strategic location amid South Porterville's growth trajectory. Situated at the Northwest Corner (NWC) of Highway 190 and Jaye Street (Highway 65), the site presents prime opportunities for anchor, junior anchor, pad, and multi-tenant pad developments. With plans for over 400 single-family units and 120 multifamily units, Riverwalk Marketplace is poised to cater to the current and expanding population of Porterville. Anchored by Lowe's, the property enjoys significant frontage along Highway 190, capturing commuter traffic and meeting the needs of nearby major employers such as the Walmart Distribution Facility (approximately 1,000 employees), Porterville Developmental Center (over 1,200 employees), and Porterville College (with nearly 5,000 enrolled students)—all within a 3-mile radius. Furthermore, the site benefits from city-approved retail development in a business-friendly environment.

#### PROPERTY HIGHLIGHTS

- · Lowe's Anchor
- National Co-Tenants
- Strong daytime population
- 2,200 Employees
- Single and multi-family growth
- Anchor, junior, pad and drive-thru options

# AERIAL OVERVIEW

MICHAEL TURNER
Managing Partner/CEO
michaelturner@proequityam.com
(916) 514-5039 | CA DRE #01220861

KEITH MELLOR

Vice President keithmellor@proequityam.com (916) 330-4499 | CA DRE #01268501