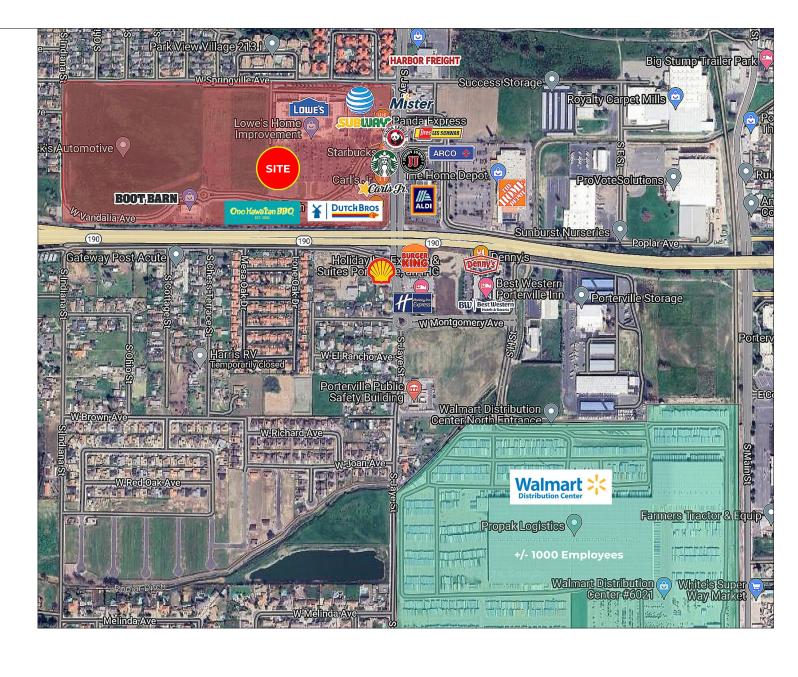

# PROPERTY OVERVIEW

**Riverwalk Marketplace** benefits from a strategic location amid South Porterville's growth trajectory. Situated at the Northwest Corner (NWC) of Highway 190 and Jaye Street (Highway 65), the site presents prime opportunities for anchor, junior anchor, pad, and multi-tenant pad developments. With plans for over 400 single-family units and 120 multifamily units, Riverwalk Marketplace is poised to cater to the current and expanding population of Porterville. Anchored by Lowe's, the property enjoys significant frontage along Highway 190, capturing commuter traffic and meeting the needs of nearby major employers such as the Walmart Distribution Facility (approximately 1,000 employees), Porterville Developmental Center (over 1,200 employees), and Porterville College (with nearly 5,000 enrolled students)—all within a 3-mile radius. Furthermore, the site benefits from city-approved retail development in a business-friendly environment.

#### PROPERTY HIGHLIGHTS

- · Lowe's Anchor
- National Co-Tenants
- Strong daytime population
- 2,200 Employees
- Single and multi-family growth
- Anchor, junior, pad and drive-thru options

# AERIAL OVERVIEW

MICHAEL TURNER
Managing Partner/CEO
michaelturner@proequityam.com
(916) 514-5039 | CA DRE #01220861

KEITH MELLOR

Vice President keithmellor@proequityam.com (916) 330-4499 | CA DRE #01268501