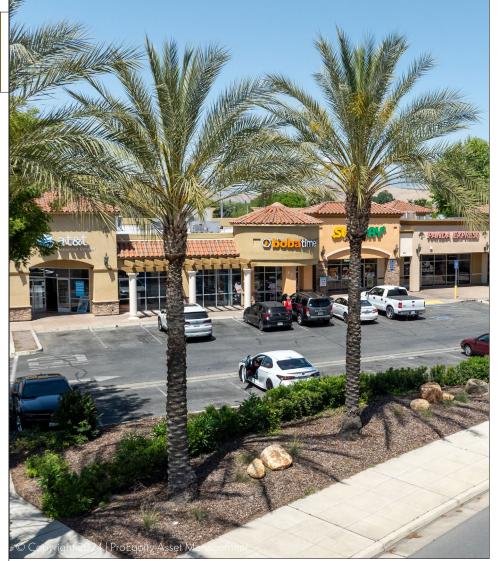

# RIVERWALK MARKETPLACE

NWC Highway 190 & South Jaye St., Porterville, CA

# PROPERTY OVERVIEW

**Riverwalk Marketplace** benefits from a strategic location amid South Porterville's growth trajectory. Situated at the Northwest Corner (NWC) of Highway 190 and Jaye Street (Highway 65), the site presents prime opportunities for anchor, junior anchor, pad, and multi-tenant pad developments. With plans for over 400 single-family units and 120 multifamily units, Riverwalk Marketplace is poised to cater to the current and expanding population of Porterville. Anchored by Lowe's, the property enjoys significant frontage along Highway 190, capturing commuter traffic and meeting the needs of nearby major employers such as the Walmart Distribution Facility (approximately 1,000 employees), Porterville Developmental Center (over 1,200 employees), and Porterville College (with nearly 5,000 enrolled students)—all within a 3-mile radius. Furthermore, the site benefits from city-approved retail development in a business-friendly environment.