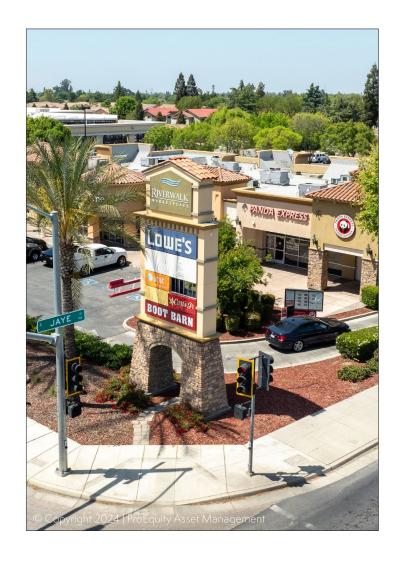

### RIVERWALK MARKETPLACE

NWC Highway 190 & South Jaye St., Porterville, CA

# PROPERTY OVERVIEW

**Riverwalk Marketplace** benefits from a strategic location amid South Porterville's growth trajectory. Situated at the Northwest Corner (NWC) of Highway 190 and Jaye Street (Highway 65), the site presents prime opportunities for anchor, junior anchor, pad, and multi-tenant pad developments. With plans for over 400 single-family units and 120 multifamily units, Riverwalk Marketplace is poised to cater to the current and expanding population of Porterville. Anchored by Lowe's, the property enjoys significant frontage along Highway 190, capturing commuter traffic and meeting the needs of nearby major employers such as the Walmart Distribution Facility (approximately 1,000 employees), Porterville Developmental Center (over 1,200 employees), and Porterville College (with nearly 5,000 enrolled students)—all within a 3-mile radius. Furthermore, the site benefits from city-approved retail development in a business-friendly environment.

#### PROPERTY HIGHLIGHTS

- · Lowe's Anchor
- National Co-Tenants
- Strong daytime population
- 2,200 Employees
- Single and multi-family growth
- Anchor, junior, pad and drive-thru options